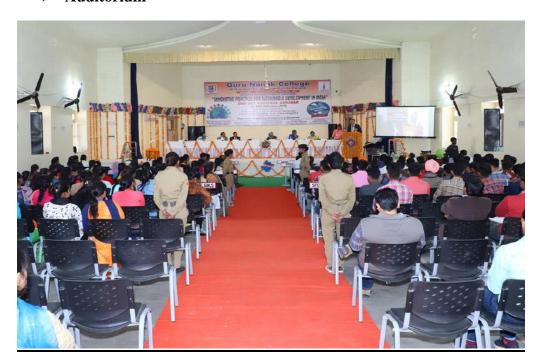

#### > Auditorium

Postgraduate Multi Faculty Premier College KILLIANWALI, DISTT. SRI MUKTSAR SAHIB (Pb.) - 151211

NAAC Accredited Grade "B"

Recognized by U.G.C. Under Section 2 (f) & 12 (B) & Permanently Affiliated to Panjab University Chandigarh