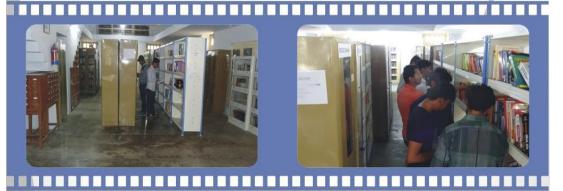

#### **Library**

#### **INSIDE VIEW OF THE LIBRARY**

Reading Room

Book-Bank Facility for needy students

**E- Library** 

Open Shelf System

NAAC Accredited Grade "B"

NAAC Accredited Grade "B"

Postgraduate Multi Faculty Premier College KILLIANWALI, DISTT. SRI MUKTSAR SAHIB (Pb.) - 151211 NAAC Accredited Grade "B"