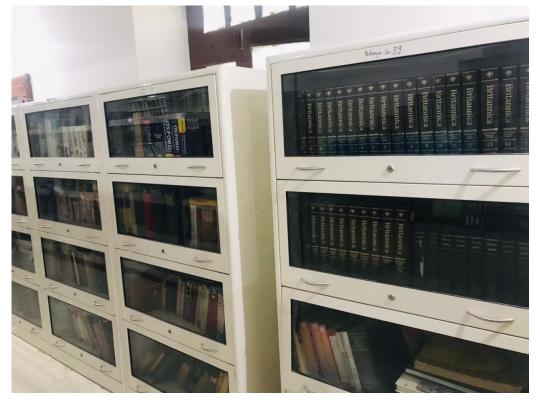

#### **Library**

#### **INSIDE VIEW OF THE LIBRARY**

Reading Room

Book-Bank Facility for needy students

**E- Library** 

Open Shelf System

NAAC Accredited Grade "B"

NAAC Accredited Grade "B"

Postgraduate Multi Faculty Premier College KILLIANWALI, DISTT. SRI MUKTSAR SAHIB (Pb.) - 151211 NAAC Accredited Grade "B"