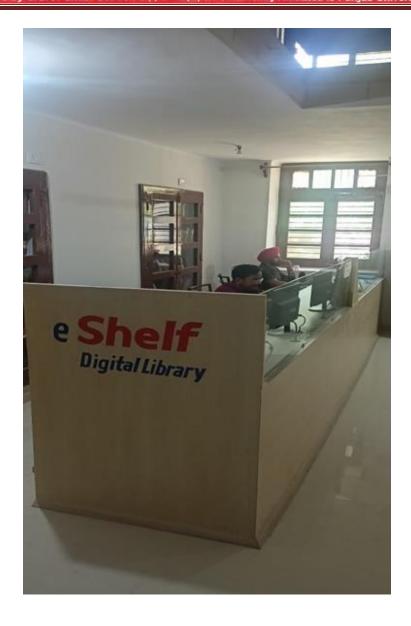

#### \*Library-

Our college library is enriched with books, national/international journals, magazines, newspapers and e-resources etc. The teachers motivate the students to use library, e-shelf, N-List, INFLIBNET etc. The Library has book bank facility for needy and meritorious students. Suggestion box is installed inside to take users feedback.

#### **Library**

#### **INSIDE VIEW OF THE LIBRARY**

Reading Room

Book-Bank Facility for needy students

**E- Library** 

Open Shelf System

NAAC Accredited Grade "B"

NAAC Accredited Grade "B"

Postgraduate Multi Faculty Premier College KILLIANWALI, DISTT. SRI MUKTSAR SAHIB (Pb.) - 151211 NAAC Accredited Grade "B"