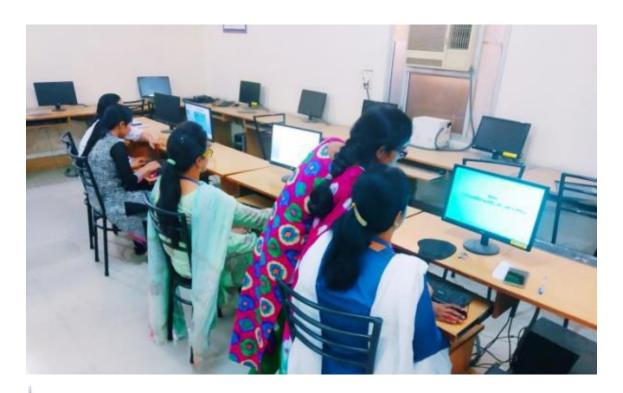

### **\*** Computer Laboratories

**Computer Lab** 

KILLIANWALI, DISTT. SRI MUKTSAR SAHIB (Pb.) - 151211 NAAC Accredited Grade "B"

U.G.C. Under Section 2 (f) & 12 (B) & Permanently Affiliated to Panjab University Chandigarh