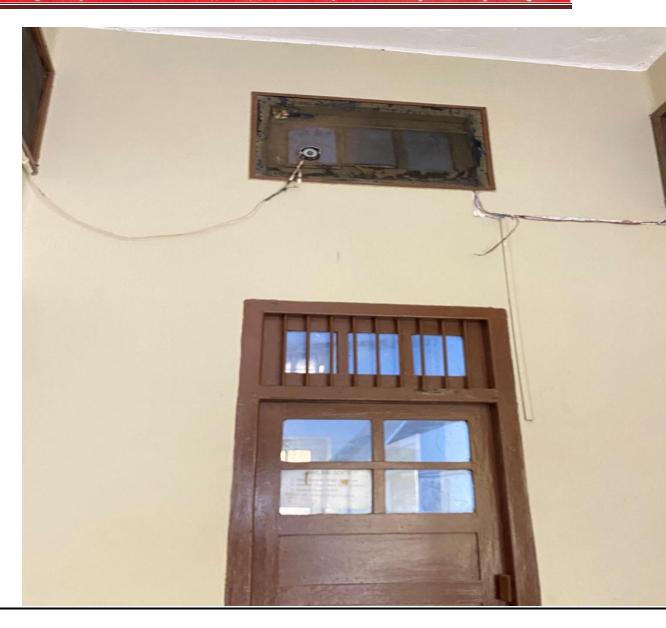

### > CCTV Camera

Postgraduate Multi Faculty Premier College KILLIANWALI, DISTT. SRI MUKTSAR SAHIB (Pb.) - 151211

NAAC Accredited Grade "B"

NAAC Accredited Grade "B"

NAAC Accredited Grade "B"

Postgraduate Multi Faculty Premier College

KILLIANWALI, DISTT. SRI MUKTSAR SAHIB (Pb.) - 151211 NAAC Accredited Grade "B"

Recognized by U.G.C. Under Section 2 (f) & 12 (B) & Permanently Affiliated to Panjab University Chandigarh