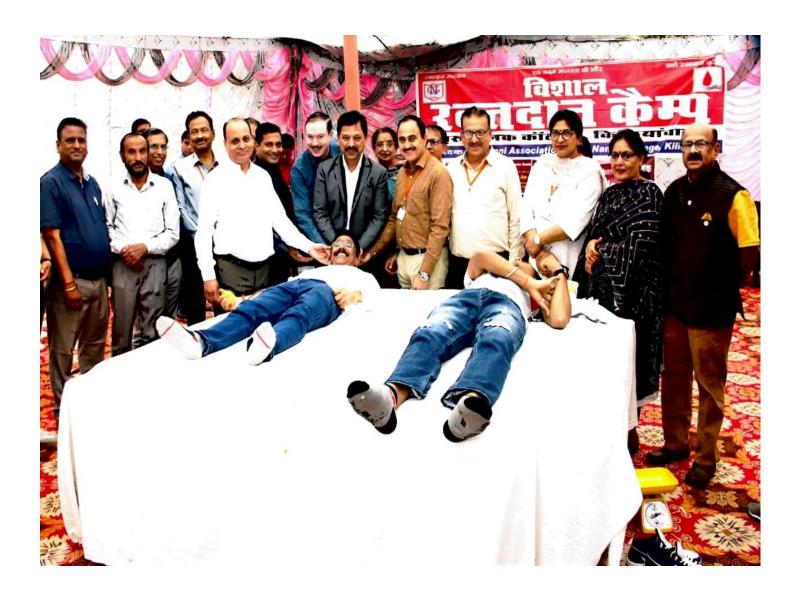

#### PROCEEDINGS OF BLOOD DONATION CAMP (08-11-2022)

On the auspicious occasion of 553rd Gurpurab Shri Guru Nanak Dev Ji, Alumni Association Guru Nanak college, Killianwali organized a huge blood donation camp in front of the college Gurdwara Sahib. The camp was organized in the presence of the President, College Management Committee, and Patron, Alumni Association Major Bhupinder Singh Dhillon, President Mr. Neeraj Jindal, Vice-President Mr. Paramjit Kochhar and Secretary CA M.L. Grover, and Co-Project Chairman Dr. Bir Chand Gupta and Mr. Gurjot Singh Randhawa. On this occasion, Mr. Paramjit Kochhar and Mr. Sanjeev Shad held the stage very well.

Chief guest of this program was CA Satish Gupta (Proprietor Dayz Footwear, New Delhi,) and Guest of Honour were Shri Ravinder Gupta (RKG Laminates New Delhi), Assistant Regional Manager Shri Vinod Kumar Sharma, Manager, Punjab Gramin Bank, Mehna, Shri Malkit Mann, Mr. Mukesh Goyal, Regional President, Lions Club Mandi Dabwali, Mrs. Sudha Kamra and Mr. Mukesh Kamra, Vice District Governor 2, Lions Club Dabwali Aastha and Mrs. Shilpa Bishnoi, Manager Punjab Gramin Bank Mehna. Other distinguished guests Sardar Kulwinder Singh Bhati, Sanitary Inspector Mr. Preetpal Singh, Dr. Shaktipal Lambi, Medical Officer Malout, representatives of major social organizations of Dabwali and all honorable members of Alumni Association were present on this occasion. Everyone especially congratulated the blood donors and they were honored with certificates and mementoes. On this occasion 107 units of blood were collected by Hardev Singh Sara Blood Center Mansa and Civil Hospital Malout. The duty of refreshment was performed well by Mr. Tarsem Garg. On behalf of the college, coordinator of Alumni Association Dr. Seema Jindal, member Madam Usha Goyal and Mr. Prince Singla performed their duty well.