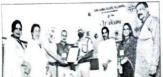

#### PROCEEDINGS OF BLOOD DONATION CAMP (08-11-2022)

On the auspicious occasion of 553rd Gurpurab Shri Guru Nanak Dev Ji, Alumni Association Guru Nanak college, Killianwali organized a huge blood donation camp in front of the college Gurdwara Sahib. The camp was organized in the presence of the President, College Management Committee, and Patron, Alumni Association Major Bhupinder Singh Dhillon, President Mr. Neeraj Jindal, Vice-President Mr. Paramjit Kochhar and Secretary CA M.L. Grover, and Co-Project Chairman Dr. Bir Chand Gupta and Mr. Gurjot Singh Randhawa. On this occasion, Mr. Paramjit Kochhar and Mr. Sanjeev Shad held the stage very well.

Chief guest of this program was CA Satish Gupta (Proprietor Dayz Footwear, New Delhi,) and Guest of Honour were Shri Ravinder Gupta (RKG Laminates New Delhi), Assistant Regional Manager Shri Vinod Kumar Sharma, Manager, Punjab Gramin Bank, Mehna, Shri Malkit Mann, Mr. Mukesh Goyal, Regional President, Lions Club Mandi Dabwali, Mrs. Sudha Kamra and Mr. Mukesh Kamra, Vice District Governor 2, Lions Club Dabwali Aastha and Mrs. Shilpa Bishnoi, Manager Punjab Gramin Bank Mehna. Other distinguished guests Sardar Kulwinder Singh Bhati, Sanitary Inspector Mr. Preetpal Singh, Dr. Shaktipal Lambi, Medical Officer Malout, representatives of major social organizations of Dabwali and all honorable members of Alumni Association were present on this occasion. Everyone especially congratulated the blood donors and they were honored with certificates and mementoes. On this occasion 107 units of blood were collected by Hardev Singh Sara Blood Center Mansa and Civil Hospital Malout. The duty of refreshment was performed well by Mr. Tarsem Garg. On behalf of the college, coordinator of Alumni Association Dr. Seema Jindal, member Madam Usha Goyal and Mr. Prince Singla performed their duty well.