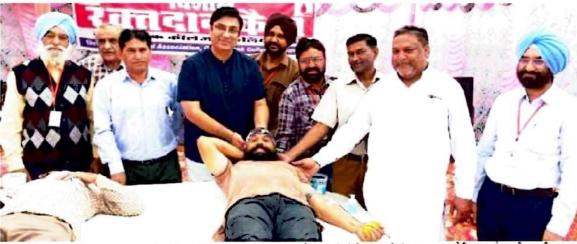

#### 2. Objectives of the Practice

- To provide safe and quality blood and blood components collected from voluntary donors.
- To actively encourage voluntary blood donation.
- 3. **The context**: A blood donation camp was organized on 8<sup>th</sup> of November 2022 with the courtesy of Hardev Singh Sran Blood Bank Mansa & Blood Bank of Civil Hospital Malout. 107 units were collected. This is a creative effort on the part of the college to encourage blood donation for a healthy environment by involving everyone connected to the campus.

#### 5. Evidence of success:

The Camp was very successful and appreciated by all the stakeholders including blood bank. They highly appreciated the successfully organized blood donation camp. 107 units were collected which was a sign that more than the target students donated blood.

#### PROCEEDINGS OF BLOOD DONATION CAMP (08-11-2022)

On the auspicious occasion of 553rd Gurpurab Shri Guru Nanak Dev Ji, Alumni Association Guru Nanak college, Killianwali organized a huge blood donation camp in front of the college Gurdwara Sahib. The camp was organized in the presence of the President, College Management Committee, and Patron, Alumni Association Major Bhupinder Singh Dhillon, President Mr. Neeraj Jindal, Vice-President Mr. Paramjit Kochhar and Secretary CA M.L. Grover, and Co-Project Chairman Dr. Bir Chand Gupta and Mr. Gurjot Singh Randhawa. On this occasion, Mr. Paramjit Kochhar and Mr. Sanjeev Shad held the stage very well.

Chief guest of this program was CA Satish Gupta (Proprietor Dayz Footwear, New Delhi,) and Guest of Honour were Shri Ravinder Gupta (RKG Laminates New Delhi), Assistant Regional Manager Shri Vinod Kumar Sharma, Manager, Punjab Gramin Bank, Mehna, Shri Malkit Mann, Mr. Mukesh Goyal, Regional President, Lions Club Mandi Dabwali, Mrs. Sudha Kamra and Mr. Mukesh Kamra, Vice District Governor 2, Lions Club Dabwali Aastha and Mrs. Shilpa Bishnoi, Manager Punjab Gramin Bank Mehna. Other distinguished guests Sardar Kulwinder Singh Bhati, Sanitary Inspector Mr. Preetpal Singh, Dr. Shaktipal Lambi, Medical Officer Malout, representatives of major social organizations of Dabwali and all honorable members of Alumni Association were present on this occasion. Everyone especially congratulated the blood donors and they were honored with certificates and mementoes. On this occasion 107 units of blood were collected by Hardev Singh Sara Blood Center Mansa and Civil Hospital Malout. The duty of refreshment was performed well by Mr. Tarsem Garg. On behalf of the college, coordinator of Alumni Association Dr. Seema Jindal, member Madam Usha Goyal and Mr. Prince Singla performed their duty well.

Principal Dr Surinder Singh Thakur and College staff thanked the Alumni Association and donors for their cooperation and wished to organize similar events in future also.

force of Secretary

Alumni Association