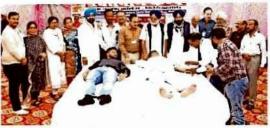

#### PROCEEDINGS OF BLOOD DONATION CAMP (08-11-2022)

On the auspicious occasion of 553rd Gurpurab Shri Guru Nanak Dev Ji, Alumni Association Guru Nanak college, Killianwali organized a huge blood donation camp in front of the college Gurdwara Sahib. The camp was organized in the presence of the President, College Management Committee, and Patron, Alumni Association Major Bhupinder Singh Dhillon, President Mr. Neeraj Jindal, Vice-President Mr. Paramjit Kochhar and Secretary CA M.L. Grover, and Co-Project Chairman Dr. Bir Chand Gupta and Mr. Gurjot Singh Randhawa. On this occasion, Mr. Paramjit Kochhar and Mr. Sanjeev Shad held the stage very well.

Chief guest of this program was CA Satish Gupta (Proprietor Dayz Footwear, New Delhi,) and Guest of Honour were Shri Ravinder Gupta (RKG Laminates New Delhi), Assistant Regional Manager Shri Vinod Kumar Sharma, Manager, Punjab Gramin Bank, Mehna, Shri Malkit Mann, Mr. Mukesh Goyal, Regional President, Lions Club Mandi Dabwali, Mrs. Sudha Kamra and Mr. Mukesh Kamra, Vice District Governor 2, Lions Club Dabwali Aastha and Mrs. Shilpa Bishnoi, Manager Punjab Gramin Bank Mehna. Other distinguished guests Sardar Kulwinder Singh Bhati, Sanitary Inspector Mr. Preetpal Singh, Dr. Shaktipal Lambi, Medical Officer Malout, representatives of major social organizations of Dabwali and all honorable members of Alumni Association were present on this occasion. Everyone especially congratulated the blood donors and they were honored with certificates and mementoes. On this occasion 107 units of blood were collected by Hardev Singh Sara Blood Center Mansa and Civil Hospital Malout. The duty of refreshment was performed well by Mr. Tarsem Garg. On behalf of the college, coordinator of Alumni Association Dr. Seema Jindal, member Madam Usha Goyal and Mr. Prince Singla performed their duty well.