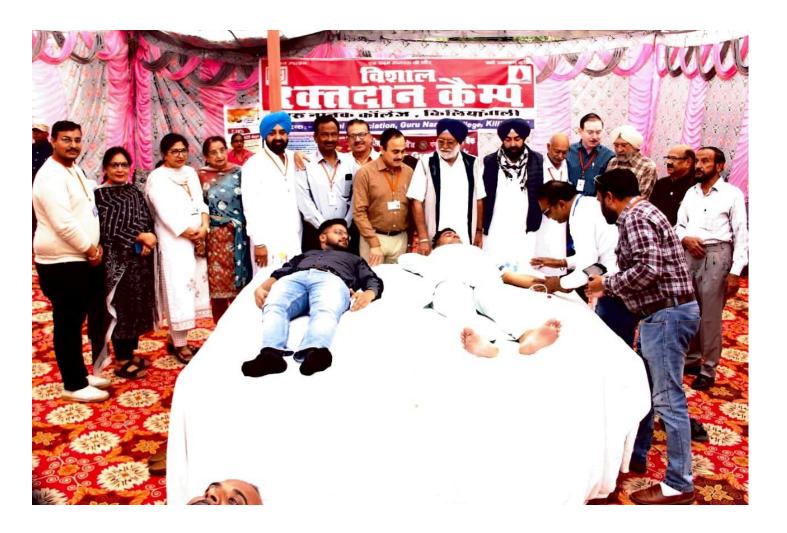

#### PROCEEDINGS OF BLOOD DONATION CAMP (08-11-2022)

On the auspicious occasion of 553rd Gurpurab Shri Guru Nanak Dev Ji, Alumni Association Guru Nanak college, Killianwali organized a huge blood donation camp in front of the college Gurdwara Sahib. The camp was organized in the presence of the President, College Management Committee, and Patron, Alumni Association Major Bhupinder Singh Dhillon, President Mr. Neeraj Jindal, Vice-President Mr. Paramjit Kochhar and Secretary CA M.L. Grover, and Co-Project Chairman Dr. Bir Chand Gupta and Mr. Gurjot Singh Randhawa. On this occasion, Mr. Paramjit Kochhar and Mr. Sanjeev Shad held the stage very well.

Chief guest of this program was CA Satish Gupta (Proprietor Dayz Footwear, New Delhi,) and Guest of Honour were Shri Ravinder Gupta (RKG Laminates New Delhi), Assistant Regional Manager Shri Vinod Kumar Sharma, Manager, Punjab Gramin Bank, Mehna, Shri Malkit Mann, Mr. Mukesh Goyal, Regional President, Lions Club Mandi Dabwali, Mrs. Sudha Kamra and Mr. Mukesh Kamra, Vice District Governor 2, Lions Club Dabwali Aastha and Mrs. Shilpa Bishnoi, Manager Punjab Gramin Bank Mehna. Other distinguished guests Sardar Kulwinder Singh Bhati, Sanitary Inspector Mr. Preetpal Singh, Dr. Shaktipal Lambi, Medical Officer Malout, representatives of major social organizations of Dabwali and all honorable members of Alumni Association were present on this occasion. Everyone especially congratulated the blood donors and they were honored with certificates and mementoes. On this occasion 107 units of blood were collected by Hardev Singh Sara Blood Center Mansa and Civil Hospital Malout. The duty of refreshment was performed well by Mr. Tarsem Garg. On behalf of the college, coordinator of Alumni Association Dr. Seema Jindal, member Madam Usha Goyal and Mr. Prince Singla performed their duty well.