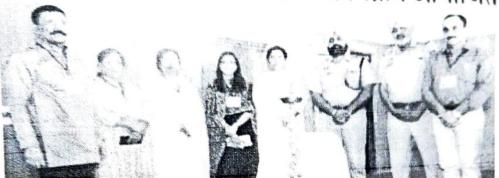

#### PROCEEDINGS OF BLOOD DONATION CAMP (08-11-2022)

On the auspicious occasion of 553rd Gurpurab Shri Guru Nanak Dev Ji, Alumni Association Guru Nanak college, Killianwali organized a huge blood donation camp in front of the college Gurdwara Sahib. The camp was organized in the presence of the President, College Management Committee, and Patron, Alumni Association Major Bhupinder Singh Dhillon, President Mr. Neeraj Jindal, Vice-President Mr. Paramjit Kochhar and Secretary CA M.L. Grover, and Co-Project Chairman Dr. Bir Chand Gupta and Mr. Gurjot Singh Randhawa. On this occasion, Mr. Paramjit Kochhar and Mr. Sanjeev Shad held the stage very well.

Chief guest of this program was CA Satish Gupta (Proprietor Dayz Footwear, New Delhi,) and Guest of Honour were Shri Ravinder Gupta (RKG Laminates New Delhi), Assistant Regional Manager Shri Vinod Kumar Sharma, Manager, Punjab Gramin Bank, Mehna, Shri Malkit Mann, Mr. Mukesh Goyal, Regional President, Lions Club Mandi Dabwali, Mrs. Sudha Kamra and Mr. Mukesh Kamra, Vice District Governor 2, Lions Club Dabwali Aastha and Mrs. Shilpa Bishnoi, Manager Punjab Gramin Bank Mehna. Other distinguished guests Sardar Kulwinder Singh Bhati, Sanitary Inspector Mr. Preetpal Singh, Dr. Shaktipal Lambi, Medical Officer Malout, representatives of major social organizations of Dabwali and all honorable members of Alumni Association were present on this occasion. Everyone especially congratulated the blood donors and they were honored with certificates and mementoes. On this occasion 107 units of blood were collected by Hardev Singh Sara Blood Center Mansa and Civil Hospital Malout. The duty of refreshment was performed well by Mr. Tarsem Garg. On behalf of the college, coordinator of Alumni Association Dr. Seema Jindal, member Madam Usha Goyal and Mr. Prince Singla performed their duty well.