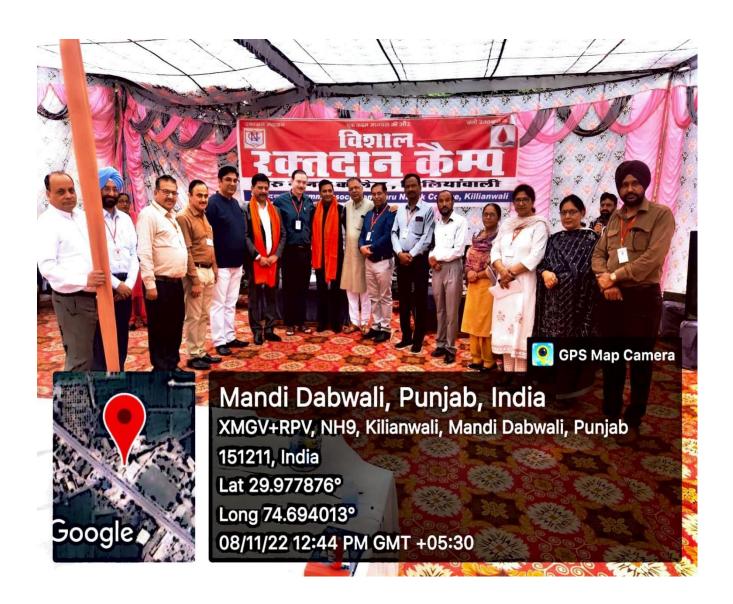

#### PROCEEDINGS OF BLOOD DONATION CAMP (08-11-2022)

On the auspicious occasion of 553rd Gurpurab Shri Guru Nanak Dev Ji, Alumni Association Guru Nanak college, Killianwali organized a huge blood donation camp in front of the college Gurdwara Sahib. The camp was organized in the presence of the President, College Management Committee, and Patron, Alumni Association Major Bhupinder Singh Dhillon, President Mr. Neeraj Jindal, Vice-President Mr. Paramjit Kochhar and Secretary CA M.L. Grover, and Co-Project Chairman Dr. Bir Chand Gupta and Mr. Gurjot Singh Randhawa. On this occasion, Mr. Paramjit Kochhar and Mr. Sanjeev Shad held the stage very well.

Chief guest of this program was CA Satish Gupta (Proprietor Dayz Footwear, New Delhi,) and Guest of Honour were Shri Ravinder Gupta (RKG Laminates New Delhi), Assistant Regional Manager Shri Vinod Kumar Sharma, Manager, Punjab Gramin Bank, Mehna, Shri Malkit Mann, Mr. Mukesh Goyal, Regional President, Lions Club Mandi Dabwali, Mrs. Sudha Kamra and Mr. Mukesh Kamra, Vice District Governor 2, Lions Club Dabwali Aastha and Mrs. Shilpa Bishnoi, Manager Punjab Gramin Bank Mehna. Other distinguished guests Sardar Kulwinder Singh Bhati, Sanitary Inspector Mr. Preetpal Singh, Dr. Shaktipal Lambi, Medical Officer Malout, representatives of major social organizations of Dabwali and all honorable members of Alumni Association were present on this occasion. Everyone especially congratulated the blood donors and they were honored with certificates and mementoes. On this occasion 107 units of blood were collected by Hardev Singh Sara Blood Center Mansa and Civil Hospital Malout. The duty of refreshment was performed well by Mr. Tarsem Garg. On behalf of the college, coordinator of Alumni Association Dr. Seema Jindal, member Madam Usha Goyal and Mr. Prince Singla performed their duty well.

Principal Dr Surinder Singh Thakur and College staff thanked the Alumni Association and donors for their cooperation and wished to organize similar events in future also.

force of Secretary

Alumni Association