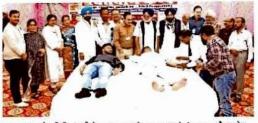

#### PROCEEDINGS OF BLOOD DONATION CAMP (08-11-2022)

On the auspicious occasion of 553rd Gurpurab Shri Guru Nanak Dev Ji, Alumni Association Guru Nanak college, Killianwali organized a huge blood donation camp in front of the college Gurdwara Sahib. The camp was organized in the presence of the President, College Management Committee, and Patron, Alumni Association Major Bhupinder Singh Dhillon, President Mr. Neeraj Jindal, Vice-President Mr. Paramjit Kochhar and Secretary CA M.L. Grover, and Co-Project Chairman Dr. Bir Chand Gupta and Mr. Gurjot Singh Randhawa. On this occasion, Mr. Paramjit Kochhar and Mr. Sanjeev Shad held the stage very well.

Chief guest of this program was CA Satish Gupta (Proprietor Dayz Footwear, New Delhi,) and Guest of Honour were Shri Ravinder Gupta (RKG Laminates New Delhi), Assistant Regional Manager Shri Vinod Kumar Sharma, Manager, Punjab Gramin Bank, Mehna, Shri Malkit Mann, Mr. Mukesh Goyal, Regional President, Lions Club Mandi Dabwali, Mrs. Sudha Kamra and Mr. Mukesh Kamra, Vice District Governor 2, Lions Club Dabwali Aastha and Mrs. Shilpa Bishnoi, Manager Punjab Gramin Bank Mehna. Other distinguished guests Sardar Kulwinder Singh Bhati, Sanitary Inspector Mr. Preetpal Singh, Dr. Shaktipal Lambi, Medical Officer Malout, representatives of major social organizations of Dabwali and all honorable members of Alumni Association were present on this occasion. Everyone especially congratulated the blood donors and they were honored with certificates and mementoes. On this occasion 107 units of blood were collected by Hardev Singh Sara Blood Center Mansa and Civil Hospital Malout. The duty of refreshment was performed well by Mr. Tarsem Garg. On behalf of the college, coordinator of Alumni Association Dr. Seema Jindal, member Madam Usha Goyal and Mr. Prince Singla performed their duty well.