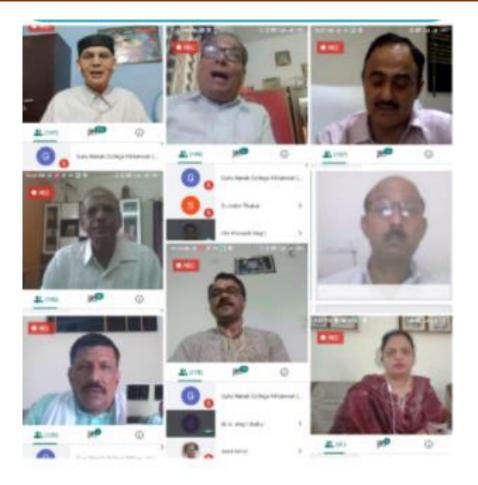

### Guidelines for Annual General Meeting Alumpi Association (Regd.) Guru Nanak College Killianwali

Dear Alumna/Alumnus

Greeting from Alumni Association (Regd.) Guru Nanak College Killianwali,

Welcome to the Virtual Annual General Meeting of Alumni Association (Regd.) Guru Nanak College Killianwali (Dist. Sri Muktsar Sahib), Punjab.

General information and guidelines for the Annual General Meeting (AGM).

- Google Meet will be used as a platform for the AGM, so participants are requested to download 'Google Meet' App on the mobile/laptop.
- AGM will start at 04:60 PM (IST) on 11th October, 2020;
- please ensure to login at least 15 minutes before the beginning of the AGM-
- Link for joining the meeting: <a href="https://meet.google.com/cuh-vtkr-edi">https://meet.google.com/cuh-vtkr-edi</a>
- The participants are requested to turn off their videos and mute the microphone during the AGM.
- Members interested in sharing their valuable suggestions can post their name in the chat box so that the person could be invited in the open session.
- Use earphones for better sound quality.