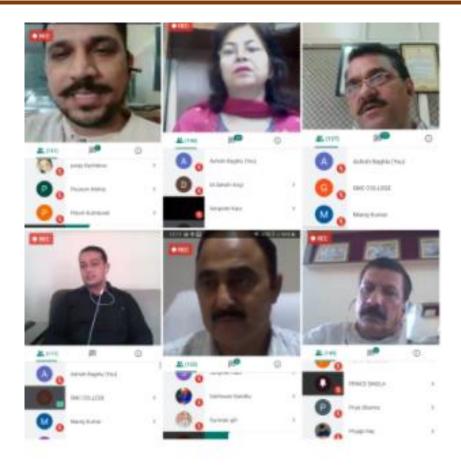

### Guidelines for Annual General Meeting Alumpi Association (Regd.) Guru Nanak College Killianwali

Dear Alumna/Alumnus

Greeting from Alumni Association (Regd.) Guru Nanak College Killianwali,

Welcome to the Virtual Annual General Meeting of Alumni Association (Regd.) Guru Nanak College Killianwali (Dist. Sri Muktsar Sahib), Punjab.

General information and guidelines for the Annual General Meeting (AGM).

- Google Meet will be used as a platform for the AGM, so participants are requested to download 'Google Meet' App on the mobile/laptop.
- AGM will start at 04:60 PM (IST) on 11th October, 2020;
- please ensure to login at least 15 minutes before the beginning of the AGM-
- Link for joining the meeting: <a href="https://meet.google.com/cuh-vtkr-edi">https://meet.google.com/cuh-vtkr-edi</a>
- The participants are requested to turn off their videos and mute the microphone during the AGM.
- Members interested in sharing their valuable suggestions can post their name in the chat box so that the person could be invited in the open session.
- Use earphones for better sound quality.