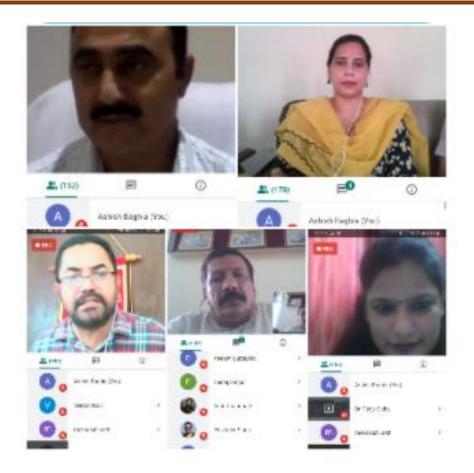

### Guidelines for Annual General Meeting Alumpi Association (Regd.) Guru Nanak College Killianwali

Dear Alumna/Alumnus

Greeting from Alumni Association (Regd.) Guru Nanak College Killianwali,

Welcome to the Virtual Annual General Meeting of Alumni Association (Regd.) Guru Nanak College Killianwali (Dist. Sri Muktsar Sahib), Punjab.

General information and guidelines for the Annual General Meeting (AGM).

- Google Meet will be used as a platform for the AGM, so participants are requested to download 'Google Meet' App on the mobile/laptop.
- AGM will start at 04:60 PM (IST) on 11th October, 2020;
- please ensure to login at least 15 minutes before the beginning of the AGM-
- Link for joining the meeting: <a href="https://meet.google.com/cuh-vtkr-edi">https://meet.google.com/cuh-vtkr-edi</a>
- The participants are requested to turn off their videos and mute the microphone during the AGM.
- Members interested in sharing their valuable suggestions can post their name in the chat box so that the person could be invited in the open session.
- Use earphones for better sound quality.