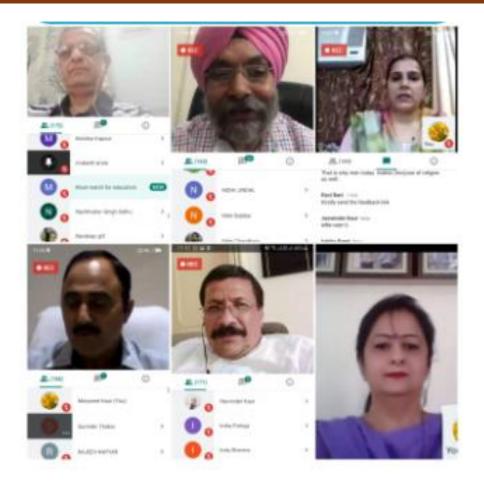

#### Meetings of Alumni Association

### Guidelines for Annual General Meeting Alumpi Association (Regd.) Guru Nanak College Killianwali

Dear Alumna/Alumnus

Greeting from Alumni Association (Regd.) Guru Nanak College Killianwali,

Welcome to the Virtual Annual General Meeting of Alumni Association (Regd.) Guru Nanak College Killianwali (Dist. Sri Muktsar Sahib), Punjab.

General information and guidelines for the Annual General Meeting (AGM).

- Google Meet will be used as a platform for the AGM, so participants are requested to download 'Google Meet' App on the mobile/laptop.
- AGM will start at 04:60 PM (IST) on 11th October, 2020;
- please ensure to login at least 15 minutes before the beginning of the AGM-
- Link for joining the meeting: <a href="https://meet.google.com/cuh-vtkr-edi">https://meet.google.com/cuh-vtkr-edi</a>
- The participants are requested to turn off their videos and mute the microphone during the AGM.
- Members interested in sharing their valuable suggestions can post their name in the chat box so that the person could be invited in the open session.
- Use earphones for better sound quality.