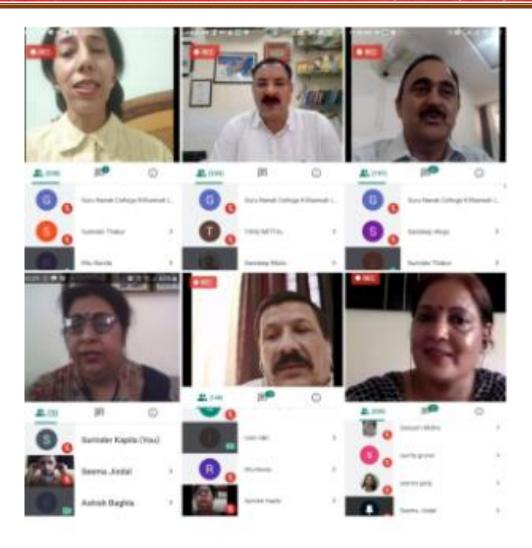

#### **Objectives of the Practice:**

For quality enhancement and overall development, series of webinars conducted on 400th birth anniversary of Shri Guru Teg Bahadur Ji.

#### **Evidence of Success:**

Apart from the seminars during the pandemic period of Covid-19, college has conducted series of Webinars dedicated to 400<sup>th</sup> Birth Anniversary of Shri guru Teg Bahadur Ji. During this webinar series 10 webinars were organized by different departments in July.