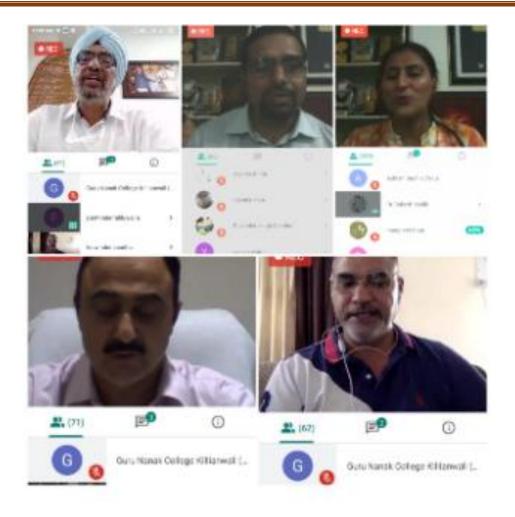

#### Meetings of Alumni Association

### Guidelines for Annual General Meeting Alumpi Association (Regd.) Guru Nanak College Killianwali

Dear Alumna/Alumnus

Greeting from Alumni Association (Regd.) Guru Nanak College Killianwali,

Welcome to the Virtual Annual General Meeting of Alumni Association (Regd.) Guru Nanak College Killianwali (Dist. Sri Muktsar Sahib), Punjab.

General information and guidelines for the Annual General Meeting (AGM).

- Google Meet will be used as a platform for the AGM, so participants are requested to download 'Google Meet' App on the mobile/laptop.
- AGM will start at 04:60 PM (IST) on 11th October, 2020;
- please ensure to login at least 15 minutes before the beginning of the AGM-
- Link for joining the meeting: <a href="https://meet.google.com/cuh-vtkr-edi">https://meet.google.com/cuh-vtkr-edi</a>
- The participants are requested to turn off their videos and mute the microphone during the AGM.
- Members interested in sharing their valuable suggestions can post their name in the chat box so that the person could be invited in the open session.
- Use earphones for better sound quality.