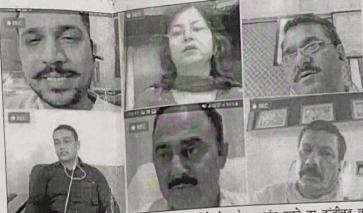

### Guidelines for Annual General Meeting Alumpi Association (Regd.) Guru Nanak College Killianwali

Dear Alumna/Alumnus

Greeting from Alumni Association (Regd.) Guru Nanak College Killianwali,

Welcome to the Virtual Annual General Meeting of Alumni Association (Regd.) Guru Nanak College Killianwali (Dist. Sri Muktsar Sahib), Punjab.

General information and guidelines for the Annual General Meeting (AGM).

- Google Meet will be used as a platform for the AGM, so participants are requested to download 'Google Meet' App on the mobile/laptop.
- AGM will start at 04:60 PM (IST) on 11th October, 2020;
- please ensure to login at least 15 minutes before the beginning of the AGM-
- Link for joining the meeting: <a href="https://meet.google.com/cuh-vtkr-edi">https://meet.google.com/cuh-vtkr-edi</a>
- The participants are requested to turn off their videos and mute the microphone during the AGM.
- Members interested in sharing their valuable suggestions can post their name in the chat box so that the person could be invited in the open session.
- Use earphones for better sound quality.