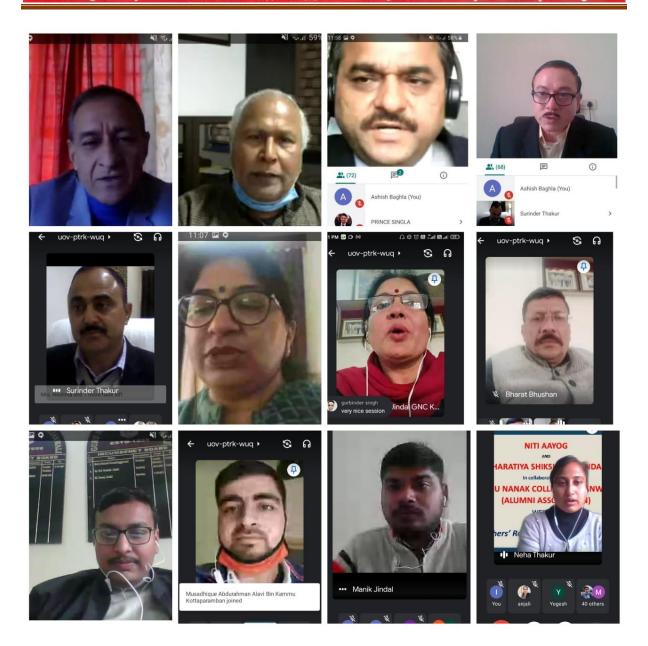

#### The Context:

The College conducts reunions programs to honour and felicitate Alumni, who are distinguished in their respective fields, are in good positions in top organizations of the country and abroad.

#### The Practice:

The Alumni meet at various places all over the globe and have a reunion reminiscing the past. The Alumni are invited for lectures to give students a picture of the industry and latest developments in their field. The Alumni helps and supports financially to the existing students of the college.

#### **Evidence of success:**

| S. No. | Title                                          | Date       |
|--------|------------------------------------------------|------------|
| 1      | AGM                                            | 11.10.2020 |
| 2      | National Webinar "Teacher's Role in NEP        | 03.02.2021 |
|        | Implementation"                                |            |
| 3      | Executive General Meeting of Members           | 09.05.2021 |
| 4      | Lecture on Zindagi Zindabaad                   | 13.05.2021 |
| 5      | Tree Plantation in College Premises 26.06.2021 |            |
| 6      | Sponsorship to needy students                  |            |