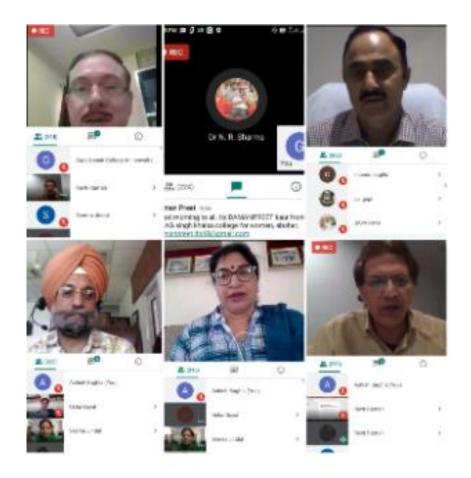

#### Meetings of Alumni Association

### Guidelines for Annual General Meeting Alumpi Association (Regd.) Guru Nanak College Killianwali

Dear Alumna/Alumnus

Greeting from Alumni Association (Regd.) Guru Nanak College Killianwali,

Welcome to the Virtual Annual General Meeting of Alumni Association (Regd.) Guru Nanak College Killianwali (Dist. Sri Muktsar Sahib), Punjab.

General information and guidelines for the Annual General Meeting (AGM).

- Google Meet will be used as a platform for the AGM, so participants are requested to download 'Google Meet' App on the mobile/laptop.
- AGM will start at 04:60 PM (IST) on 11th October, 2020;
- please ensure to login at least 15 minutes before the beginning of the AGM-
- Link for joining the meeting: <a href="https://meet.google.com/cuh-vtkr-edi">https://meet.google.com/cuh-vtkr-edi</a>
- The participants are requested to turn off their videos and mute the microphone during the AGM.
- Members interested in sharing their valuable suggestions can post their name in the chat box so that the person could be invited in the open session.
- Use earphones for better sound quality.