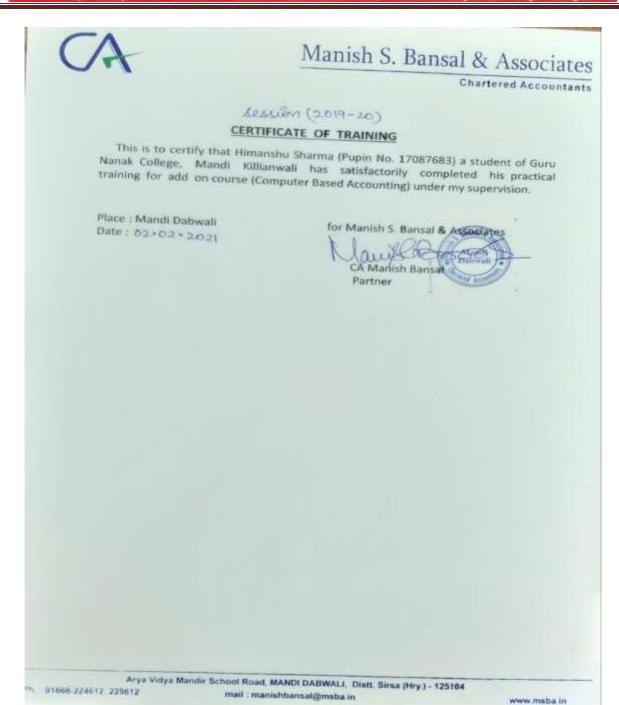

B"

Recognized by U.G.C. Under Section 2 (f) & 12 (B) & Permanently Affiliated to Panjab University Chandigarh



#### Manish S. Bansal & Associates

Chartered Accountant

Lewen (2019-20)

#### CERTIFICATE OF TRAINING

This is to certify that Neeraj Lohia (Pupin No. 17012313) a student of Guru Nanak College, Mandi Killianwali has satisfactorily completed his practical training for add on course (Computer Based Accounting) under my supervision.

Place : Mandi Dabwall Date : 02 - 02 - 2021 for Manish 5, Bansal & Associates

CA Manish Bansal

Arya Vidya Mandir School Road, MANDI DABWALI, Distt. Sirsa (Hry.) - 125104

Ph 01668-224612 229612 mail : manishbansal@msba.in



Postgraduate Multi Faculty Premier College

KILLIANWALI, DISTT. SRI MUKTSAR SAHIB (Pb.) - 151211
NAAC Accredited Grade "B"





Postgraduate Multi Faculty Premier College

KILLIANWALI, DISTT. SRI MUKTSAR SAHIB (Pb.) - 151211
NAAC Accredited Grade "B"

Recognized by U.G.C. Under Section 2 (f) & 12 (B) & Permanently Affiliated to Panjab University Chandigarh



Principal
Guru Nanak College
Killianwali (Sri Muktsar Sahib)



Postgraduate Multi Faculty Premier College

KILLIANWALI, DISTT. SRI MUKTSAR SAHIB (Pb.) - 151211
NAAC Accredited Grade "B"

Recognized by U.G.C. Under Section 2 (f) & 12 (B) & Permanently Affiliated to Panjab University Chandigarh



#### Manish S. Bansal & Associates

Chartered Accountants

Session (2019-20)

#### CERTIFICATE OF TRAINING

This is to certify that Harshdeep Singh (Pupin No. 17087679) a student of Guru Nanak College, Mandi Killianwali has satisfactorily completed his practical t