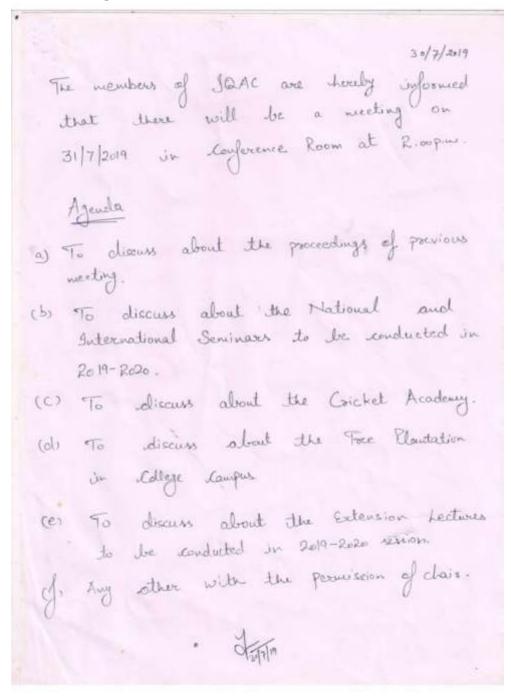

|



Postgraduate Multi Faculty Premier College

KILLIANWALI, DISTT. SRI MUKTSAR SAHIB (Pb.) - 151211
NAAC Accredited Grade "B"

Recognized by U.G.C. Under Section 2 (f) & 12 (B) & Permanently Affiliated to Panjab University Chandigart

#### > IQAC Meetings 2019-20





Postgraduate Multi Faculty Premier College

KILLIANWALI, DISTT. SRI MUKTSAR SAHIB (Pb.) - 151211
NAAC Accredited Grade "B"

Recognized by U.G.C. Under Section 2 (f) & 12 (B) & Permanently Affiliated to Panjab University Chandigarh

At our college is It was decided in the needing that an International Seminar would Louducted in 2019-2020 by SOAC. has prepared a plan to organise the seminar in September - October 2019 Just due to their long schedule they postponed in to March-April 2020. As our college is located in scural area and at tre-functure (Prenjalo, Haryana, Rajasthan), keeping in view the demand of owned people and infrastoreture of our college, the College has planned to establish a Cricket Academy for the upliftment of once and Jos promoting gimes. It was also decided that in