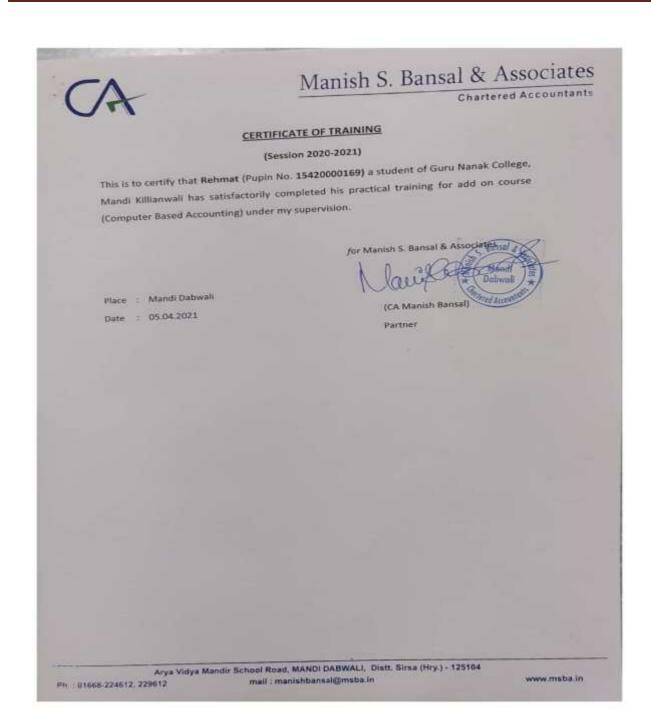

sh S. Bansal & Associates

#### CERTIFICATE OF TRAINING

(Session 2020-2021)

This is to certify that Deepak Kumar (Pupin No. 15420000146) a student of Guru Nanak College, Mandi Killianwali has satisfactorily completed his practical training for add on course (Computer Based Accounting) under my supervision.

for Manish S. Bansal & Associates

Place : Mandi Dabwali

Date : 05.04.2021

(CA Manish Bansal)

Partner

Arya Vidya Mandir School Road, MANDI DABWALI, Distt. Sirsa (Hry.) - 125104 Ph. 01668-224612, 229612

mail: manishbansal@msba.in



Postgraduate Multi Faculty Premier College

KILLIANWALI, DISTT. SRI MUKTSAR SAHIB (Pb.) - 151211
NAAC Accredited Grade "B"





Postgraduate Multi Faculty Premier College

KILLIANWALI, DISTT. SRI MUKTSAR SAHIB (Pb.) - 151211 NAAC Accredited Grade "B"





Postgraduate Multi Faculty Premier College

KILLIANWALI, DISTT. SRI MUKTSAR SAHIB (Pb.) - 151211
NAAC Accredited Grade "B"





Postgraduate Multi Faculty Premier College

KILLIANWALI, DISTT. SRI MUKTSAR SAHIB (Pb.) - 151211
NAAC Accredited Grade "B"

Recognized by U.G.C. Under Section 2 (f) & 12 (B) & Permanently Affiliated to Panjab University Chandigarh



#### Manish S. Bansal & Associates

Chartered Accountants

#### CERTIFICATE OF TRAINING

(Session 2020-2021)

This is to certify that Keshav Sachdeva (Pupin No. 15420000154) a student of Guru Nanak College, Mandi Killianwali has satisfactorily completed his practical training for add on course (Computer Based Accounting) under my supervision.

for Manish S. Bansal & Associa

(CA Manish Bansat)

Partner

Place : Mandi Dabwall Date