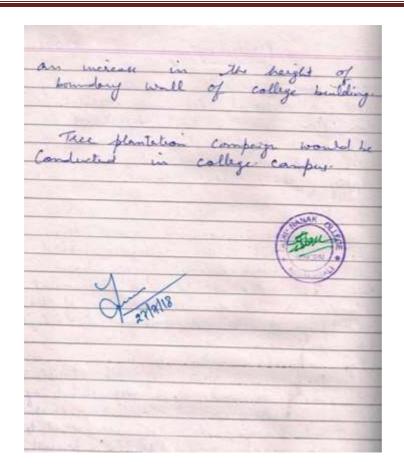

|
| The the marking "                                                                                                                                                                                      |
| was decided that the should be                                                                                                                                                                         |
|                                                                                                                                                                                                        |



Postgraduate Multi Faculty Premier College

KILLIANWALI, DISTT. SRI MUKTSAR SAHIB (Pb.) - 151211 NAAC Accredited Grade "B"





KILLIANWALI, DISTT. SRI MUKTSAR SAHIB (Pb.) - 151211 NAAC Accredited Grade "B"

| 8-11-TE-