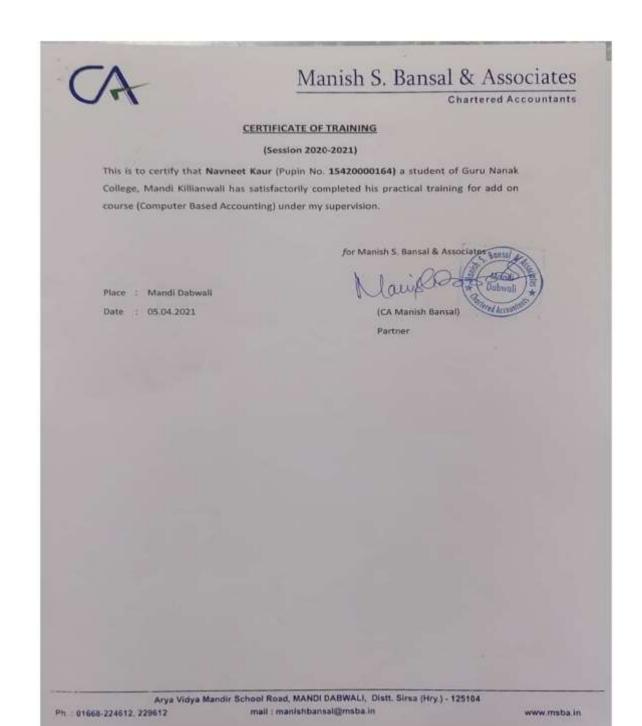

KILLIANWALI, DISTT. SRI MUKTSAR SAHIB (Pb.) - 151211 NAAC Accredited Grade "B"

Recognized by U.G.C. Under Section 2 (f) & 12 (B) & Permanently Affiliated to Panjab University Chandigarh