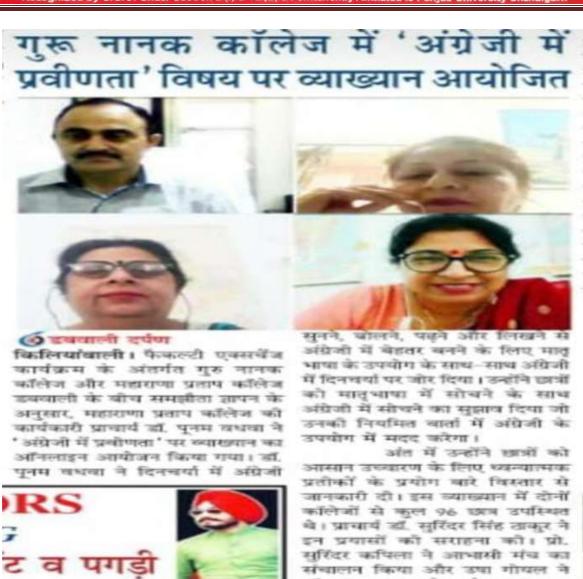

KILLIANWALI, DISTT. SRI MUKTSAR SAHIB (Pb.) - 151211 NAAC Accredited Grade "B"

Recognized by U.G.C. Under Section 2 (f) & 12 (B) & Permanently Affiliated to Panjab University Chandigarh