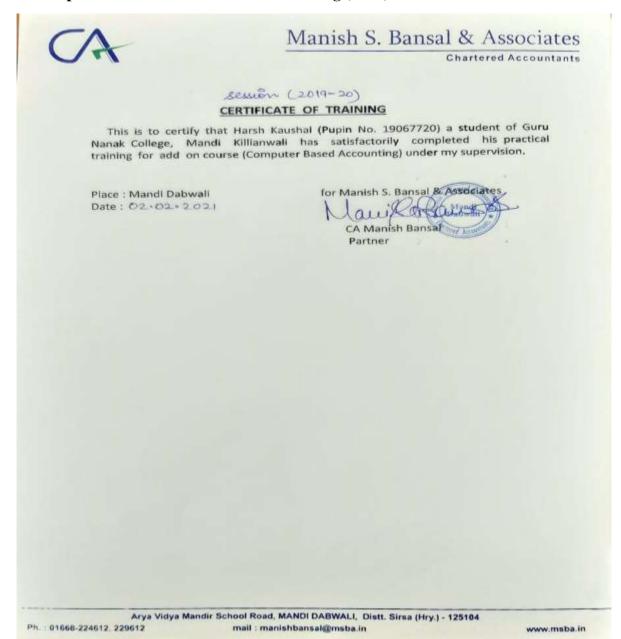

Postgraduate Multi Faculty Premier College

KILLIANWALI, DISTT. SRI MUKTSAR SAHIB (Pb.) - 151211
NAAC Accredited Grade "B"

Recognized by U.G.C. Under Section 2 (f) & 12 (B) & Permanently Affiliated to Panjab University Chandigarh