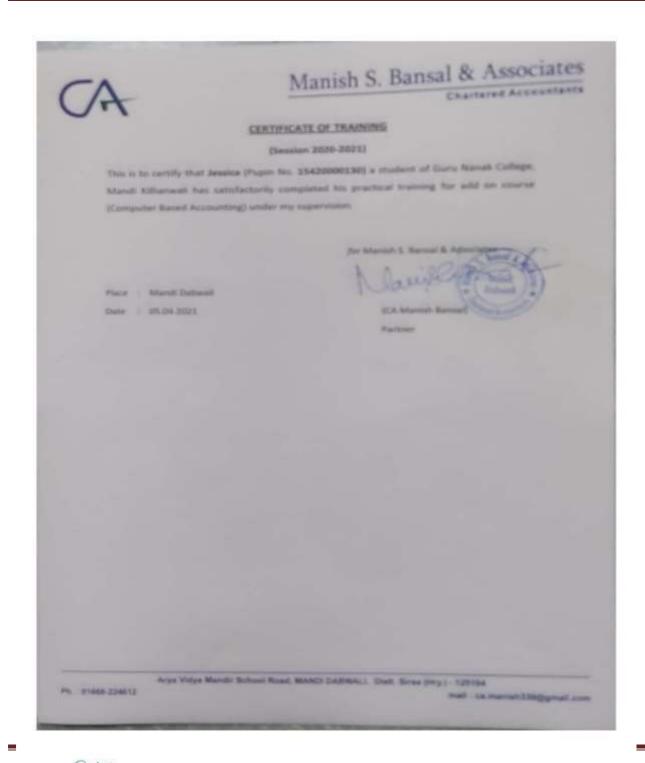

ed to Panjab University Chandigarh



### Manish S. Bansal & Associates

Chartered Accountants

#### CERTIFICATE OF TRAINING

(Session 2020-2021)

This is to certify that Kritika Thakur (Pupin No. 15420000132) a student of Guru Nanak College, Mandi Killianwali has satisfactorily completed his practical training for add on course (Computer Based Accounting) under my supervision.

Place : Mandi Dabwali

Date : 05.04.2021

for Manish S. Bansal & Associatos

(CA Manish Bansal)

Partner

Arya Vidya Mandir School Road, MANDI DABWALI, Distt. Sirsa (Hry.) - 125104

Ph.: 01668-224612 mail: ca.manish339@gmail.com

Principal
Guru Nanak College
Killianwali (Sri Muktsar Sahib)



Postgraduate Multi Faculty Premier College KILLIANWALI, DISTT. SRI MUKTSAR SAHIB (Pb.) - 151211

NAAC Accredited Grade "B"





Postgraduate Multi Faculty Premier College

KILLIANWALI, DISTT. SRI MUKTSAR SAHIB (Pb.) - 151211
NAAC Accredited Grade "B"





Postgraduate Multi Faculty Premier College

KILLIANWALI, DISTT. SRI MUKTSAR SAHIB (Pb.) - 151211
NAAC Accredited Grade "B"

Recognized by U.G.C. Under Section 2 (f) & 12 (B) & Permanently Affiliated to Panjab University Chandigarh



#### Manish S. Bansal & Associates

Chartered Accountants

#### CERTIFICATE OF TRAINING

(Session 2020-2021)

This is to certify that Isha (Pupin No. 15420000128) a student of Guru Nanak College, Mandi Killianwali has satisfactorily completed his practical training for add on course (Computer Based Accounting) under my supervision.

Place : Mandi Dabwali

Date : 05.04.2021

for Manish S. Bansal & Associate

(CA Manish Bansah

Part