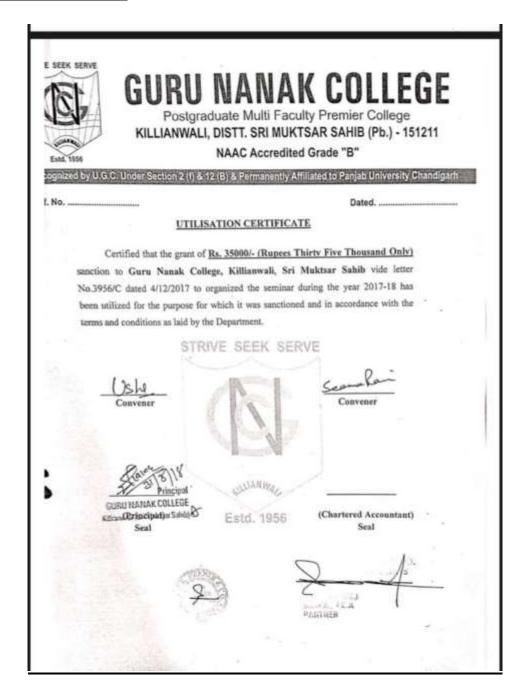

KILLIANWALI, DISTT. SRI MUKTSAR SAHIB (Pb.) - 151211
NAAC Accredited Grade "B"

Recognized by U.G.C. Under Section 2 (f) & 12 (B) & Permanently Affiliated to Panjab University Chandigarh

#### 1. Description

The spirit of innovation and experiment imbibed by the institution propels the research and development. To add to it, the alertness of the faculty to avail financial aid available in this regard from UGC, D.C.D.C, PU Chandigarh, ICSSR and other bodies boost the research activity and seek development. Teachers are encouraged to organise and attend seminars/ conferences/ workshops. College administration along with the faculty members continuously pursues political leaders for raising funds. Various steps are being taken by the institute to generate additional funds. College is governed by society. The principal, staff and society meet efforts to collect the donations from the general public to raise the funds. The institution organises seminars and conferences, the expenditure for the same is met by the grants received from the affiliating University and ICSSR.

#### 2. Grants received for National Seminars and International Seminars

| Expenditure* on internatio                       |          | neid on zo | ###################################### |              |  |
|--------------------------------------------------|----------|------------|----------------------------------------|--------------|--|
| <ol> <li>Files pen gift pack paper.</li> </ol>   | 2455.00  |            |                                        |              |  |
| 2. Printing card certificate sarswati pic.       | 15800.00 |            |                                        |              |  |
| 3- Banner.                                       | 2500.00  | 9          |                                        |              |  |
| 4- Photo frem.                                   | 3900.00  |            |                                        |              |  |
| 5. VIP Bag.                                      | 2160.00  |            |                                        |              |  |
| 6- Momentous repair and New.                     | 2350.00  |            |                                        |              |  |
| 7. Decoration.                                   | 3500.00  |            |                                        |              |  |
| 8. Marker.                                       | 30.00    |            |                                        |              |  |
| 9- Name plates.                                  | 1560.00  |            |                                        |              |  |
| 10+ Mx Dhananjay                                 | 10000.00 |            |                                        |              |  |
| 11- Mr Samra                                     | 4700.00  |            | 82                                     |              |  |
| 12- Dr Priyatosh.                                | 7300.00  |            |                                        |              |  |
| 13- Dr Gurmit                                    | 7300.00  |            |                                        |              |  |
| 14- Sound system                                 | 300.00   |            |                                        |              |  |
| 15- Photographer                                 | 6000.00  |            |                                        |              |  |
| 16 Refreshments.                                 | 58200.00 |            |                                        |              |  |
| 17- Pen Drive.                                   | 900.00   |            |                                        |              |  |
| 18• Pooja Samgri.                                | 280.00   |            |                                        |              |  |
| 19- Dry Fruits.                                  | 1200.00  |            |                                        |              |  |
| 20- Tent house.                                  | 100      | _          |                                        |              |  |
| Total                                            | 132650   |            |                                        |              |  |
| Anil Ji                                          | -40000   |            |                                        |              |  |
| Candian Ambassy                                  | -25000   |            | 3                                      |              |  |
| Registration                                     | -42100   |            |                                        |              |  |
| Balance                                          | 25550/   | Liter      |                                        |              |  |
| Sentinational Seminar of Seminar Committee Kaple | forth    | Usha.      | - lareals                              | Jean 26/9/17 |  |