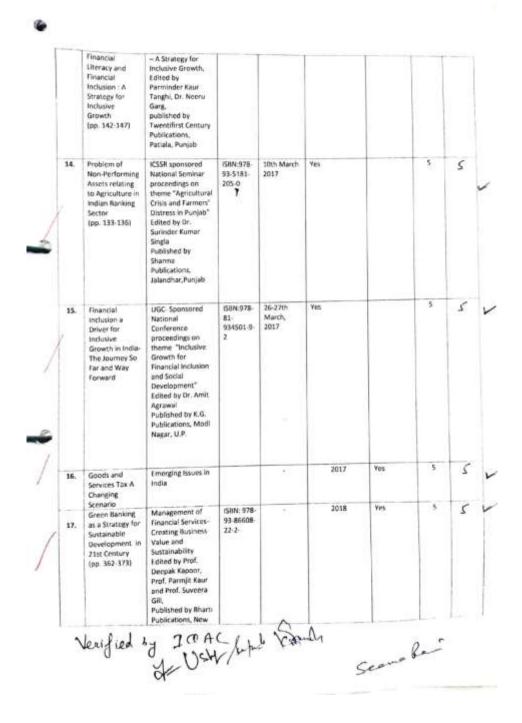

### **INDEX**

| Sr.No. | Name of the Document        | Page No. |
|--------|-----------------------------|----------|
| 1.     | Feedback Report of Teachers | 2        |
| 2.     | API Score                   | 13       |