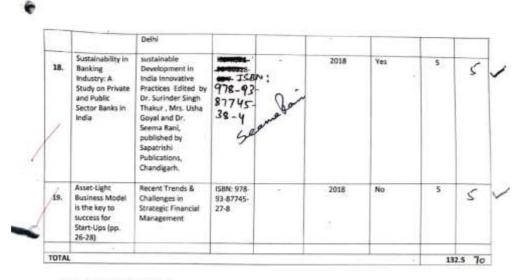

### **INDEX**

| Sr.No. | Name of the Document        | Page No. |
|--------|-----------------------------|----------|
| 1.     | Feedback Report of Teachers | 2        |
| 2.     | API Score                   | 13       |