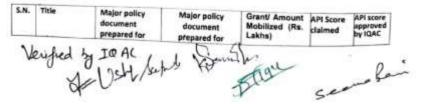

### **INDEX**

| Sr.No. | Name of the Document        | Page No. |
|--------|-----------------------------|----------|
| 1.     | Feedback Report of Teachers | 2        |
| 2.     | API Score                   | 13       |