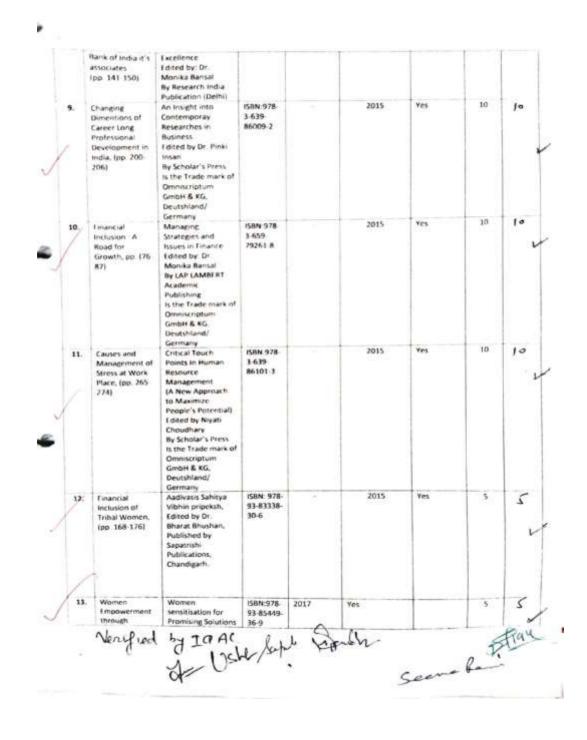

### **INDEX**

| Sr.No. | Name of the Document        | Page No. |
|--------|-----------------------------|----------|
| 1.     | Feedback Report of Teachers | 2        |
| 2.     | API Score                   | 13       |