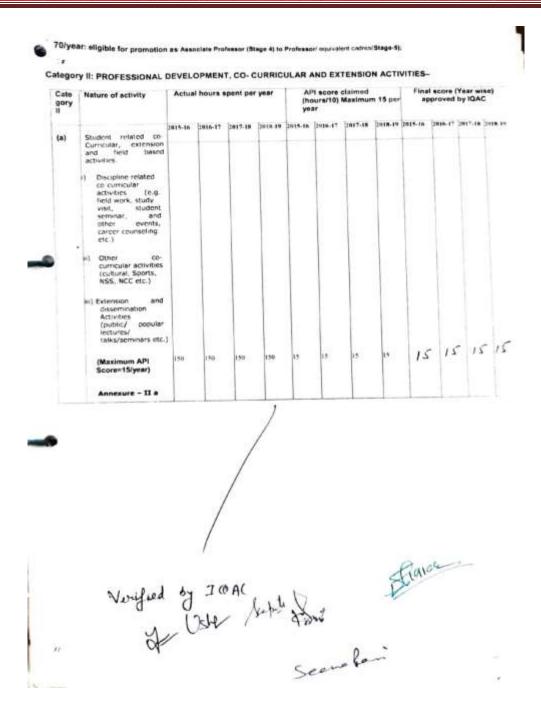

, Bathinda        | 23rd and 24th Dec., 2016 (2<br>Days)   | NCW, New Delhi |



.

Seemakan Signature

#### PART-B ACADEMIC PERFORMANCEINDICATORS

CATEGORY I: TEACHING, LEARNING AND EVALUATION RELATED ACTIVITIES AND THEIR API SCORERESPECTIVELY (for Singe-1, 2 & 3).

| d<br>2018-04<br>6 0 ,<br>d |
|----------------------------|
| 60.                        |
| 1                          |
| ri .                       |
|                            |
| 2018-19                    |
| 15-2                       |
| d                          |
| 2048-14                    |
| 10                         |
| = 255                      |
|                            |





Postgraduate Multi Faculty Premier College KILLIANWALI, DISTT. SRI MUKTSAR SAHIB (Pb.) - 151211

NAAC Accredited Grade "B"





GURU NANAK COLLEGE Postgraduate Multi Faculty Premier College

KILLIANWALI, DISTT. SRI MUKTSAR SAHIB (Pb.) - 151211

NAAC Accredited Grade "B"

.

Recognized by U.G.C. Under Section 2 (f) & 12 (B) & Permanently Affiliated to Panjab University Chandigarh

STRIVE SEEK SERVE

Estd. 1956

| - 3 | (6)  | Contribution to<br>Corporate life and                                                                                                                                                                                                                                                                                     | API Se  | ore claim          | ned (yes       | r wise)         |     | soore i        | hours/1<br>5 per ye | 05  | Final   | score (V<br>royed b | BR WIE          | 63   |
|----