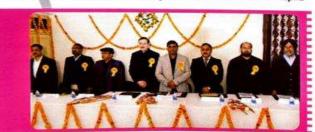

### INTERNATIONAL SEMINAR ON THIRD GENDER

Jyoti Prajwalan by Chief Guest

Introducing the Ambassador, Mr. Christopher Gibbins.

Chief Guest Dr. Christopher Gibbins on the Dais

Chief Guest Mr. Christopher Gibbins (Counsulate General of Canada) honoured by President Major B.S. Dhillon

Convener of the International Seminar giving details about the semi

Principal Dr. S.S. Thakur welcoming the Guests

First Third Gender Sta sharing h dent of P.U. Dh ukhi njay Ma

Dhananjay Mangalmukhi honoured by President Major B.S. Dhillon, Secretary Sh. Neeraj Jindal and Principal Dr. S.S. Thakur