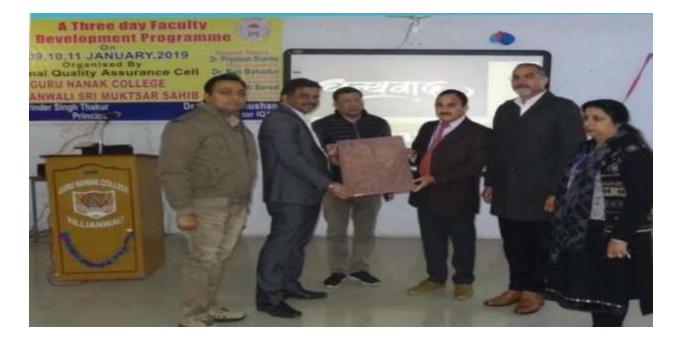

### Faculty Development Programme

It gives me immense pleasure to inform you that IQAC is going to be organizing a 'Three day Faculty Development Programme 'In Guru Nanak College, Killianwali from 9th January to 11th January, 2019. The schedule for FDP as under:-

#### STRIVE SEEK SERVE

Day-2 Time 10-01-2019 10.00 A.M. to 1.00 P.M Subject New Guidelines for NAAC Resource Person

Dr.Bali Bahadur

Day-3 Time Subject Resource Person 11-01-2019 10.00 A.M. to 1.00 P.M Changes in Higher Dr. Rajesh Bansal Education: Modern Techniques and Vocational Courses Estd. 1956