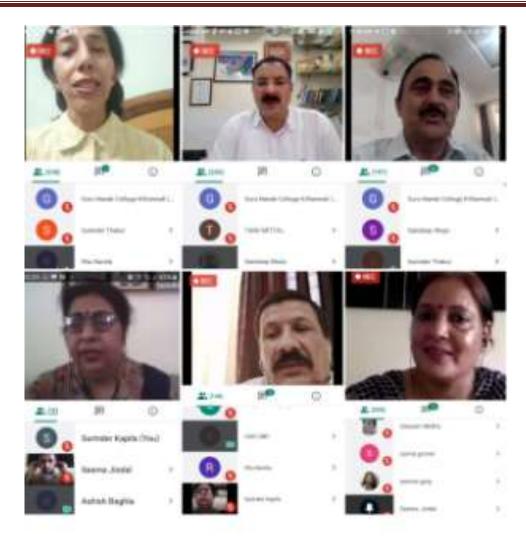

Postgraduate Multi Faculty Premier College KILLIANWALI, DISTT. SRI MUKTSAR SAHIB (Pb.) - 151211 NAAC Accredited Grade "B"







Postgraduate Multi Faculty Premier College KILLIANWALI, DISTT. SRI MUKTSAR SAHIB (Pb.) - 151211

NAAC Accredited Grade "B"

Recognized by U.G.C. Under Section 2 (f) & 12 (B) & Permanently Affiliated to Panjab University Chandigarh



National webinar organised by Department of Punjabi on 10th

July, 2020





Postgraduate Multi Faculty Premier College KILLIANWALI, DISTT. SRI MUKTSAR SAHIB (Pb.) - 151211

NAAC Accredited Grade "B"





Postgraduate Multi Faculty Premier College KILLIANWALI, DISTT. SRI MUKTSAR SAHIB (Pb.) - 151211

NAAC Accredited Grade "B"

Recognized by U.G.C. Under Section 2 (f) & 12 (B) & Permanently Affiliated to Panjab University Chandigarh



## National webinar organised by Women Cell on 11th July, 2020





Postgraduate Multi Faculty Premier College KILLIANWALI, DISTT. SRI MUKTSAR SAHIB (Pb.) - 151211

NAAC Accredited Grade "B"

Recognized by U.G.C. Under Section 2 (f) & 12 (B) & Permanently Affiliated to Panjab University Chandigarh



Principal Guru Nanak College Killianwali (Sri Muktsar Sahib)



Recognized by U.G.C. Under Section 2 (f) & 12 (B) & Permanently Affiliated to Panjab University Chandigarh

GURU NANAK COLLEGE Postgraduate Multi Faculty Premier College KILLIANWALI, DISTT. SRI MUKTSAR SAHIB (Pb.) - 151211 NAAC Accredited Grade "B"



National webinar organised by Department of Mathematics on 13th July, 2020





Postgraduate Multi Faculty Premier College KILLIANWALI, DISTT. SRI MUKTSAR SAHIB (Pb.) - 151211

NAA