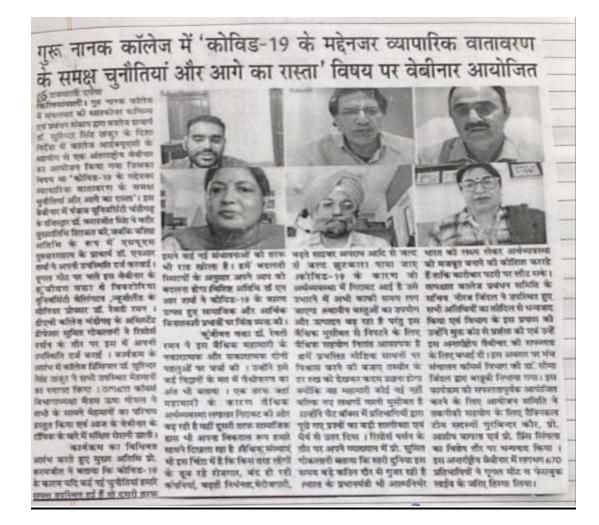

ਮੰਚ ਸੰਚਾਲਕ ਵਜੋਂ ਭੂਮਿਕਾ ਨਿਭਾਉਂਦੇ ਮੈਡਮ ਗੁਰਮਿੰਦਰਜੀਤ ਕੌਰ

ਕਾਲਜ ਵੱਲੋਂ ਮੁੱਖ ਮਹਿਮਾਨ ਡਾ.ਰਾਕੇਸ਼ ਵਧਵਾ ਜੀ ਨੂੰ ਸਨਮਾਨ ਚਿੰਨ੍ਹ ਭੇਂਟ ਕਰਦਿਆਂ ਡਾ. ਸੁਰਿੰਦਰ ਸਿੰਘ ਠਾਕੁਰ ਅਤੇ ਸਟਾਫ਼