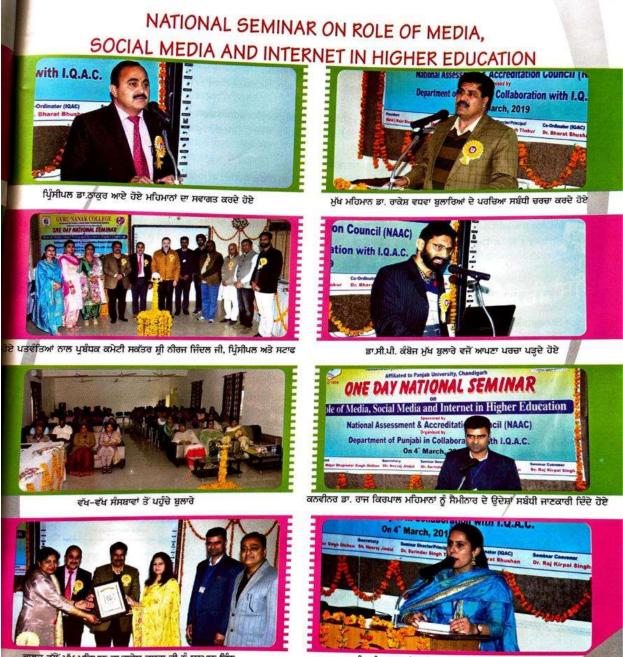

ਮੰਚ ਸੰਚਾਲਕ ਵਜੋਂ ਭੂਮਿਕਾ ਨਿਭਾਉਂਦੇ ਮੈਡਮ ਗੁਰਮਿੰਦਰਜੀਤ ਕੌਰ

ਕਾਲਜ ਵੱਲੋਂ ਮੁੱਖ ਮਹਿਮਾਨ ਡਾ.ਰਾਕੇਸ਼ ਵਧਵਾ ਜੀ ਨੂੰ ਸਨਮਾਨ ਚਿੰਨ੍ਹ ਭੇਂਟ ਕਰਦਿਆਂ ਡਾ. ਸੁਰਿੰਦਰ ਸਿੰਘ ਠਾਕੁਰ ਅਤੇ ਸਟਾਫ਼