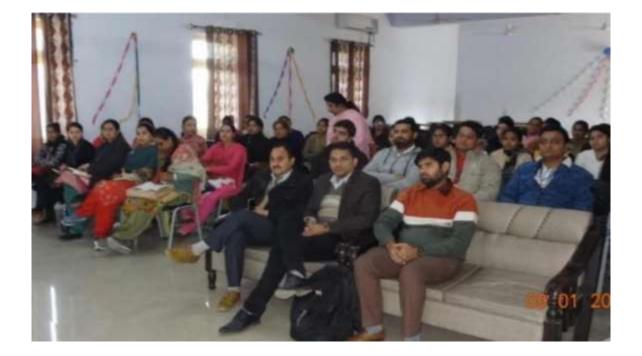

### Faculty Development Programme

It gives me immense pleasure to inform you that IQAC is going to be organizing a 'Three day Faculty Development Programme 'In Guru Nanak College, Killianwali from 9th January to 11th January, 2019. The schedule for FDP as under:-

Day-1 09-01-2019

Time 10.00 A.M. to 1.00 P:M

Subject

**Research Methodology** 

Day-2 10-01-2019

Time 10.00 A.M. to 1.00 P.M

Subject New Guidelines for NAAC

Day-3 1-01-2019

Time 10.00 A.M. to 1.00 P.M

Subject **Education Policy: Modern** Techniques and Vocational Studies.

It is mandatory for all the faculty members to attend.

Principa

Co-coord

r Be

e e e o o

Postgraduate Multi Faculty Premier College KILLIANWALI, DISTT. SRI MUKTSAR SAHIB (Pb.) - 151211