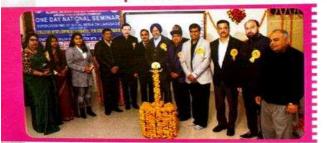

## National Seminar on

## Repercussions of Social Media on Language

Deep Prajwalan Ceremony

CONTRACTOR AND A CONTRA

Welcome Speech by Secretary Sh. Neeraj Jindal

Introduction about the Seminar by Convener Mrs. Surinder Kapila

University Anthem

Scholars and Academicians

Presenting Memento to Key-Note Speaker Prof. Arif Nazir

Postgraduate Multi Faculty Premier College KILLIANWALI, DISTT. SRI MUKTSAR SAHIB (Pb.) - 151211 NAAC Accredited Grade "B"