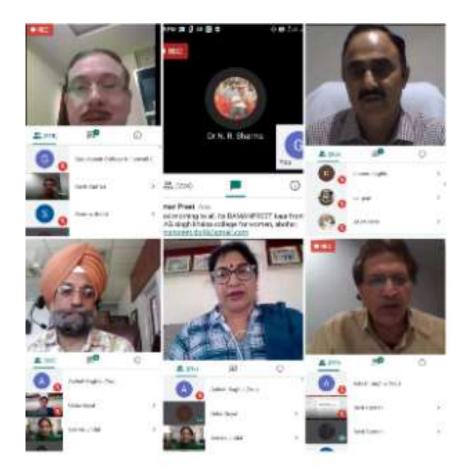

ਮੰਚ ਸੰਚਾਲਕ ਵਜੋਂ ਭੂਮਿਕਾ ਨਿਭਾਉਂਦੇ ਮੈਡਮ ਗੁਰਮਿੰਦਰਜੀਤ ਕੌਰ

ਕਾਲਜ ਵੱਲੋਂ ਮੁੱਖ ਮਹਿਮਾਨ ਡਾ.ਰਾਕੇਸ਼ ਵਧਵਾ ਜੀ ਨੂੰ ਸਨਮਾਨ ਚਿੰਨ੍ਹ ਭੇਂਟ ਕਰਦਿਆਂ ਡਾ. ਸੁਰਿੰਦਰ ਸਿੰਘ ਠਾਕੁਰ ਅਤੇ ਸਟਾਫ਼