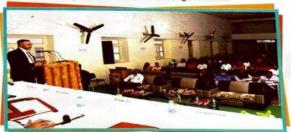

# SUSTAINABLE DEVELOPMENT

rocession of worthy the guests towards the Auditorium

Lamp Lightening by Chief Guest Dr. R.K. Kohli V.C. alongwith Management and Principal

invener of the National Seminar giving details about the seminar.

Dr. Sanket Vij Addressing the students & delegates

Principal Dr. S.S. Thakur introducing the Guests

Dr. R.K.Kohli, Vice Chancellor, Central University, Bathinda, addressing the students and delegates.

Dr. Kohli was honored by Management Committee and Principal