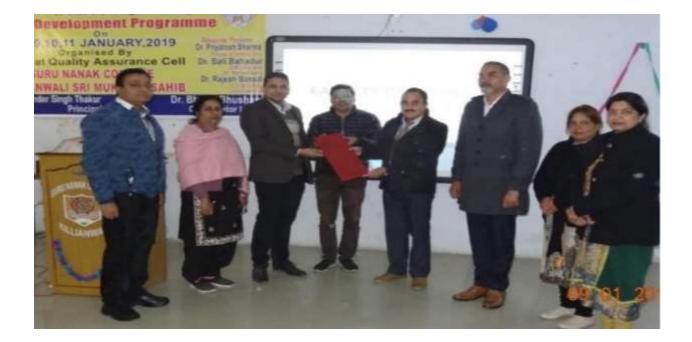

### Faculty Development Programme

It gives me immense pleasure to inform you that IQAC is going to be organizing a 'Three day Faculty Development Programme 'In Guru Nanak College, Killianwali from 9th January to 11th January, 2019. The schedule for FDP as under:-

Day-1 09-01-2019

Time 10.00 A.M. to 1.00 P:M

Subject

**Research Methodology** 

Day-2 10-01-2019

Time 10.00 A.M. to 1.00 P.M

Subject New Guidelines for NAAC

Day-3 1-01-2019

Time 10.00 A.M. to 1.00 P.M

Subject **Education Policy: Modern** Techniques and Vocational Studies.

It is mandatory for all the faculty members to attend.

Principa

Co-coord

r Be

e e e o o

Postgraduate Multi Faculty Premier College KILLIANWALI, DISTT. SRI MUKTSAR SAHIB (Pb.) - 151211

## Faculty Development Programme

Day-1 Time Subject 09-01-2019 10.00 A.M. to 1.00 P.M Research Methodolog Resource Person

Dr. Priyatoash Sharma

#### STRIVE SEEK SERVE

Day-2 Time 10-01-2019 10.00 A.M. to 1.00 P.M Subject New Guidelines for NAAC Resource Person

Dr.Bali Bahadur

Day-3 Time Subject Resource Person 11-01-2019 10.00 A.M. to 1.00 P.M Changes in Higher Dr. Rajesh Bansal Education: Modern Techniques and Vocational Courses Estd. 1956