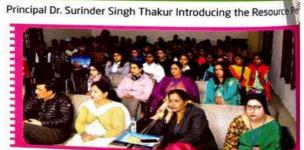

Dr. Sanket Vij Addressing the students & delegates

Principal Dr. S.S. Thakur introducing the Guests

Dr. R.K.Kohli, Vice Chancellor, Central University, Bathinda, addressing the students and delegates.

Dr. Kohli was honored by Management Committee and Principal