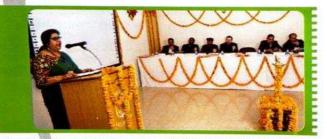

# SUSTAINABLE DEVELOPMENT

rocession of worthy the guests towards the Auditorium

Lamp Lightening by Chief Guest Dr. R.K. Kohli V.C. alongwith Management and Principal

invener of the National Seminar giving details about the seminar.

Dr. Sanket Vij Addressing the students & delegates

Principal Dr. S.S. Thakur introducing the Guests

Dr. R.K.Kohli, Vice Chancellor, Central University, Bathinda, addressing the students and delegates.

Dr. Kohli was honored by Management Committee and Principal