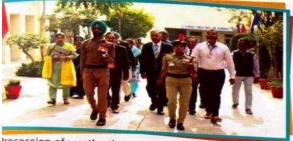

### INTERNATIONAL SEMINAR ON THIRD GENDER

Jyoti Prajwalan by Chief Guest

Introducing the Ambassador, Mr. Christopher Gibbins.

Chief Guest Dr. Christopher Gibbins on the Dais

Chief Guest Mr. Christopher Gibbins (Counsulate General of Canada) honoured by President Major B.S. Dhillon

# SUSTAINABLE DEVELOPMENT

rocession of worthy the guests towards the Auditorium

Lamp Lightening by Chief Guest Dr. R.K. Kohli V.C. alongwith Management and Principal

invener of the National Seminar giving details about the seminar.