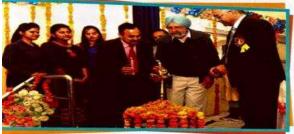

### INTERNATIONAL SEMINAR ON THIRD GENDER

Jyoti Prajwalan by Chief Guest

Introducing the Ambassador, Mr. Christopher Gibbins.

Chief Guest Dr. Christopher Gibbins on the Dais

Chief Guest Mr. Christopher Gibbins (Counsulate General of Canada) honoured by President Major B.S. Dhillon

Convener of the International Seminar giving details about the semi

Principal Dr. S.S. Thakur welcoming the Guests

First Third Gender Sta sharing h dent of P.U. Dh ukhi njay Ma

Dhananjay Mangalmukhi honoured by President Major B.S. Dhillon, Secretary Sh. Neeraj Jindal and Principal Dr. S.S. Thakur