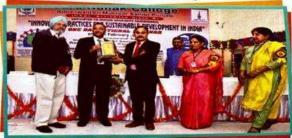

#### 4. Faculty Development Programme

6.3.3 From 9.1.2019 to 11.1.2019. 1. Banner 2. Lunch + Refreshment -300 -3187 -TAIDA Resonace - 14,960 -3 -00 Total - 18,447. 00 Verified Rs. 18, 447/- spent during Faculty Dereforment Playean from 9.12019 6 11.1.2019. See. Tarrest an office proves - (1/15 15 mi

### Faculty Development Programme

It gives me immense pleasure to inform you that IQAC is going to be organizing a 'Three day Faculty Development Programme 'In Guru Nanak College, Killianwali from 9th January to 11th January, 2019. The schedule for FDP as under:-