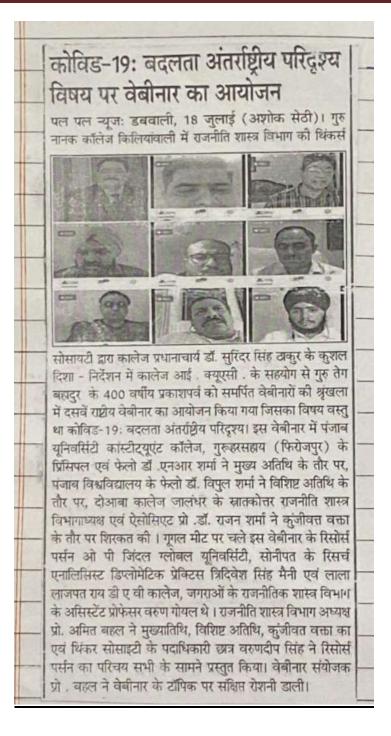

ला द्वारा शांति याट करके कार्यक्रम का विधिवत समापन किया गया। इस कार्यक्रम को सफलतापूर्वक आयोजित करने के लिए आयोजन गाँमति ने तकनीको महयोग के लिए टेक्निकल टीम सदस्यों जा विशेष तीर पर धन्यवाट किया । इस राष्ट्रीय वेखीनार में लगभग

Principal Here's Killianwali (Sri Muktsar Sahib)



Postgraduate Multi Faculty Premier College KILLIANWALI, DISTT. SRI MUKTSAR SAHIB (Pb.) - 151211

NAAC Accredited Grade "B"

Recognized by U.G.C. Under Section 2 (f) & 12 (B) & Permanently Affiliated to Panjab University Chandigarh



Department of Political Science on

18th July, 2020



Postgraduate Multi Faculty Premier College KILLIANWALI, DISTT. SRI MUKTSAR SAHIB (Pb.) - 151211

NAAC Accredited Grade "B"

Recognized by U.G.C. Under Section 2 (f) & 12 (B) & Permanently Affiliated to Panjab University Chandigarh





STRIVE SEEK SERVE

Estd. 1956



Postgraduate Multi Faculty Premier College KILLIANWALI, DISTT. SRI MUKTSAR SAHIB (Pb.) - 151211

NAAC Accredited Grade "B"

Recognized by U.G.C. Under Section 2 (f) & 12 (B) & Permanently Affiliated to Panjab University Chandigarh



का समावेश शिक्षक का प्रमुख करना होगा। उत्तरदायित्व है, सो वर्तमान हिखा गोति के अनुरूप शिक्षक को सिंह अकुर ने कार्यक्रम के अंत अपने आप में पूर्ण बदलाव के में उपस्थित महानुभावों एवं साथ अद्यतन रूप में ठैयार रहना प्रतिभाणियों का धन्यवाद करते होगा।

रोजनी डालते हुए भानव सभ्यता जिसके मुताबिक इम किश्वकों को के आरंभ से ही शिक्षक की भी बदलना होना और इसके लिए भूमिका को चंदनीय व अनुलनीय पूर्णतथा हर पक्ष से कमर कस अतामा ।

उनके अनुसार पिछले 170 वर्षों में यह बिल्कुल अलग बिंदुओं पर आधारित राष्ट्रीय शिक्षा नोवि प्रो.(डॉ.) देवेन्द्र सिंह