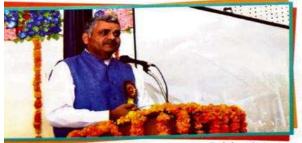

Dr. Sanket Vij Addressing the students & delegates

Principal Dr. S.S. Thakur introducing the Guests

Dr. R.K.Kohli, Vice Chancellor, Central University, Bathinda, addressing the students and delegates.

Dr. Kohli was honored by Management Committee and Principal