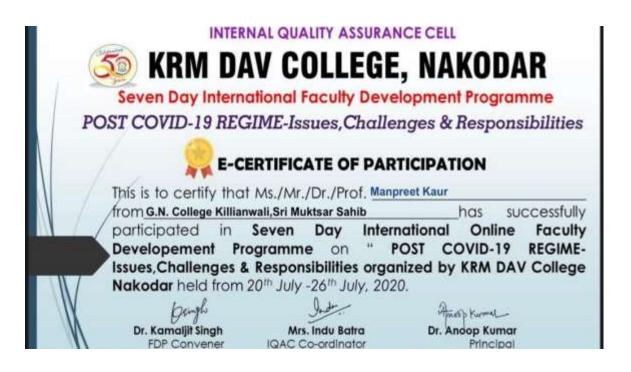

#### Guru Nanak College Killianwali, Sri Muktsar Sahib

List of Staff Members who paid the registration fee to attend Conference/Seminar/Workshop/FDP from 1-07-2019 to 31-12-2020

| Sr.<br>No. | Name of<br>Teacher                        | Conference/Seminar/<br>Workshop/FDP                                                         | Date                           | Fee Paid | Signature |
|------------|-------------------------------------------|---------------------------------------------------------------------------------------------|--------------------------------|----------|-----------|
| 1.         | Mrs. Galaxy<br>Gupta                      | 7 Days International Online<br>Workshop by Mannar<br>Thirumalai Naicker College,<br>Madurai | 08-07-2020<br>to<br>14-07-2020 | 500      | Curto     |
|            |                                           | 7 Days Workshop by Gopi<br>Chand Arya Mahila College,<br>Abohar                             | 19-07-2020<br>to<br>25-07-2020 | 500      | Cultz     |
| 2,         | Dr.<br>Khushnasib<br>Gurbakhshish<br>Kaur | 7 Days FDP by KRM DAV<br>College, Nakodar                                                   | 20-07-2020<br>to<br>26-07-2020 | 200      | Bul       |
| 3.         | Dr. Payal<br>Singla                       | 7 Days Workshop by Gopi<br>Chand Arya Mahila College,<br>Abohar                             | 19-07-2020<br>to<br>25-07-2020 | 500      | Q 5       |
|            |                                           | 3 Days Workshop by St.<br>Joseph's Degree College,<br>Kurnool, Andra Pardesh                | 21-07-2020<br>to<br>23-07-2020 | 100      | Ch vig    |
| 4.         | Ms. Manpreet<br>Kaur                      | 7 Days Workshop by Gopi<br>Chand Arya Mahila College,<br>Abohar                             | 19-07-2020<br>to<br>25-07-2020 | 500      | Francis   |
|            |                                           | 7 Days FDP by KRM DAV<br>College, Nakodar                                                   | 20-07-2020<br>to<br>26-07-2020 | 200      | Fre Ather |
| 5.         | Mr. Prince<br>Singla                      | 7 Days Workshop by Gopi<br>Chand Arya Mahila College,<br>Abohar                             | 19-07-2020<br>to<br>25-07-2020 | 500      | SI        |
|            |                                           | 7 Days FDP by KRM DAV<br>College, Nakodar                                                   | 20-07-2020<br>to<br>26-07-2020 | 200      | - SA      |
| 6.         | Mr. Ashish<br>Baghla                      | 7 Days Workshop by Gopl<br>Chand Arya Mahila College,<br>Abohar                             | 19-07-2020<br>to<br>25-07-2020 | 500      | Antus     |
|            |                                           | 7 Days FDP by KRM DAV<br>College, Nakodar                                                   | 20-07-2020<br>to<br>26-07-2020 | 200      | Arms      |
|            |                                           | 8 Days FDP by Ajay Kumar<br>Garg Institute of Management,<br>Ghaziabad                      | 26-07-2020<br>to<br>02-08-2020 | 200      | Adva      |
| Total      | In rein                                   | bursmont.                                                                                   |                                | 4100     |           |