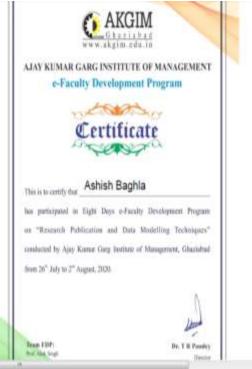

#### Guru Nanak College Killianwali, Sri Muktsar Sahib

List of Staff Members who paid the registration fee to attend Conference/Seminar/Workshop/FDP from 1-07-2019 to 31-12-2020

| Sr.<br>No. | Name of<br>Teacher                        | Conference/Seminar/<br>Workshop/FDP                                                         | Date                           | Fee Paid | Signature |
|------------|-------------------------------------------|---------------------------------------------------------------------------------------------|--------------------------------|----------|-----------|
| 1.         | Mrs. Galaxy<br>Gupta                      | 7 Days International Online<br>Workshop by Mannar<br>Thirumalai Naicker College,<br>Madurai | 08-07-2020<br>to<br>14-07-2020 | 500      | Curto     |
|            |                                           | 7 Days Workshop by Gopi<br>Chand Arya Mahila College,<br>Abohar                             | 19-07-2020<br>to<br>25-07-2020 | 500      | Cultz     |
| 2,         | Dr.<br>Khushnasib<br>Gurbakhshish<br>Kaur | 7 Days FDP by KRM DAV<br>College, Nakodar                                                   | 20-07-2020<br>to<br>26-07-2020 | 200      | Bul       |
| 3.         | Dr. Payal<br>Singla                       | 7 Days Workshop by Gopi<br>Chand Arya Mahila College,<br>Abohar                             | 19-07-2020<br>to<br>25-07-2020 | 500      | Q 5       |
|            |                                           | 3 Days Workshop by St.<br>Joseph's Degree College,<br>Kurnool, Andra Pardesh                | 21-07-2020<br>to<br>23-07-2020 | 100      | Ch vig    |
| 4.         | Ms. Manpreet<br>Kaur                      | 7 Days Workshop by Gopi<br>Chand Arya Mahila College,<br>Abohar                             | 19-07-2020<br>to<br>25-07-2020 | 500      | Francis   |
|            |                                           | 7 Days FDP by KRM DAV<br>College, Nakodar                                                   | 20-07-2020<br>to<br>26-07-2020 | 200      | Fre Ather |
| 5.         | Mr. Prince<br>Singla                      | 7 Days Workshop by Gopi<br>Chand Arya Mahila College,<br>Abohar                             | 19-07-2020<br>to<br>25-07-2020 | 500      | SI        |
|            |                                           | 7 Days FDP by KRM DAV<br>College, Nakodar                                                   | 20-07-2020<br>to<br>26-07-2020 | 200      | - SA      |
| 6.         | Mr. Ashish<br>Baghla                      | 7 Days Workshop by Gopl<br>Chand Arya Mahila College,<br>Abohar                             | 19-07-2020<br>to<br>25-07-2020 | 500      | Antus     |
|            |                                           | 7 Days FDP by KRM DAV<br>College, Nakodar                                                   | 20-07-2020<br>to<br>26-07-2020 | 200      | Arms      |
|            |                                           | 8 Days FDP by Ajay Kumar<br>Garg Institute of Management,<br>Ghaziabad                      | 26-07-2020<br>to<br>02-08-2020 | 200      | Adva      |
| Total      | In rein                                   | bursmont.                                                                                   |                                | 4100     |           |