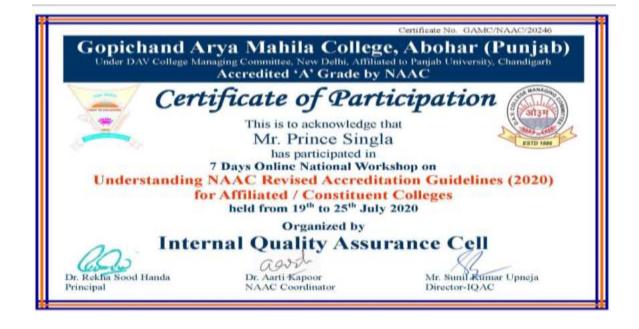

#### Guru Nanak College Killianwali, Sri Muktsar Sahib

List of Staff Members who paid the registration fee to attend Conference/Seminar/Workshop/FDP from 1-07-2019 to 31-12-2020

| Sr.<br>No. | Name of<br>Teacher                        | Conference/Seminar/<br>Workshop/FDP                                                         | Date                           | Fee Paid | Signature |
|------------|-------------------------------------------|---------------------------------------------------------------------------------------------|--------------------------------|----------|-----------|
| 1.         | Mrs. Galaxy<br>Gupta                      | 7 Days International Online<br>Workshop by Mannar<br>Thirumalai Naicker College,<br>Madurai | 08-07-2020<br>to<br>14-07-2020 | 500      | Curto     |
|            |                                           | 7 Days Workshop by Gopi<br>Chand Arya Mahila College,<br>Abohar                             | 19-07-2020<br>to<br>25-07-2020 | 500      | Cultz     |
| 2,         | Dr.<br>Khushnasib<br>Gurbakhshish<br>Kaur | 7 Days FDP by KRM DAV<br>College, Nakodar                                                   | 20-07-2020<br>to<br>26-07-2020 | 200      | Bul       |
| 3.         | Dr. Payal<br>Singla                       | 7 Days Workshop by Gopi<br>Chand Arya Mahila College,<br>Abohar                             | 19-07-2020<br>to<br>25-07-2020 | 500      | Q 5       |
|            |                                           | 3 Days Workshop by St.<br>Joseph's Degree College,<br>Kurnool, Andra Pardesh                | 21-07-2020<br>to<br>23-07-2020 | 100      | Ch vig    |
| 4.         | Ms. Manpreet<br>Kaur                      | 7 Days Workshop by Gopi<br>Chand Arya Mahila College,<br>Abohar                             | 19-07-2020<br>to<br>25-07-2020 | 500      | Francis   |
|            |                                           | 7 Days FDP by KRM DAV<br>College, Nakodar                                                   | 20-07-2020<br>to<br>26-07-2020 | 200      | Fre Ather |
| 5.         | Mr. Prince<br>Singla                      | 7 Days Workshop by Gopi<br>Chand Arya Mahila College,<br>Abohar                             | 19-07-2020<br>to<br>25-07-2020 | 500      | SI        |
|            |                                           | 7 Days FDP by KRM DAV<br>College, Nakodar                                                   | 20-07-2020<br>to<br>26-07-2020 | 200      | - SA      |
| 6.         | Mr. Ashish<br>Baghla                      | 7 Days Workshop by Gopl<br>Chand Arya Mahila College,<br>Abohar                             | 19-07-2020<br>to<br>25-07-2020 | 500      | Antus     |
|            |                                           | 7 Days FDP by KRM DAV<br>College, Nakodar                                                   | 20-07-2020<br>to<br>26-07-2020 | 200      | Arms      |
|            |                                           | 8 Days FDP by Ajay Kumar<br>Garg Institute of Management,<br>Ghaziabad                      | 26-07-2020<br>to<br>02-08-2020 | 200      | Adva      |
| Total      | In rein                                   | bursmont.                                                                                   |                                | 4100     |           |