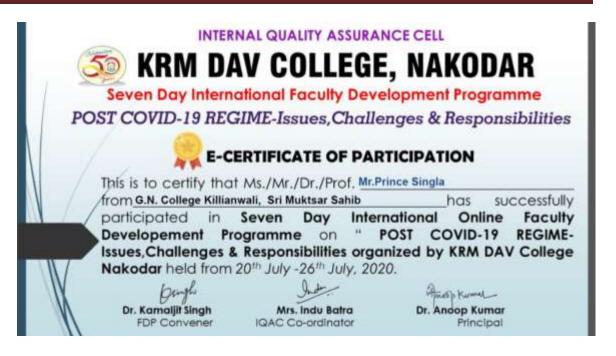

#### Guru Nanak College Killianwali, Sri Muktsar Sahib

List of Staff Members who paid the registration fee to attend Conference/Seminar/Workshop/FDP from 1-07-2019 to 31-12-2020

| Sr.<br>No. | Name of<br>Teacher                        | Conference/Seminar/<br>Workshop/FDP                                                         | Date                           | Fee Paid | Signature |
|------------|-------------------------------------------|---------------------------------------------------------------------------------------------|--------------------------------|----------|-----------|
| 1.         | Mrs. Galaxy<br>Gupta                      | 7 Days International Online<br>Workshop by Mannar<br>Thirumalai Naicker College,<br>Madurai | 08-07-2020<br>to<br>14-07-2020 | 500      | Curto     |
|            |                                           | 7 Days Workshop by Gopi<br>Chand Arya Mahila College,<br>Abohar                             | 19-07-2020<br>to<br>25-07-2020 | 500      | Cultz     |
| 2,         | Dr.<br>Khushnasib<br>Gurbakhshish<br>Kaur | 7 Days FDP by KRM DAV<br>College, Nakodar                                                   | 20-07-2020<br>to<br>26-07-2020 | 200      | Bul       |
| 3.         | Dr. Payal<br>Singla                       | 7 Days Workshop by Gopi<br>Chand Arya Mahila College,<br>Abohar                             | 19-07-2020<br>to<br>25-07-2020 | 500      | Q 5       |
|            |                                           | 3 Days Workshop by St.<br>Joseph's Degree College,<br>Kurnool, Andra Pardesh                | 21-07-2020<br>to<br>23-07-2020 | 100      | Ch vig    |
| 4.         | Ms. Manpreet<br>Kaur                      | 7 Days Workshop by Gopi<br>Chand Arya Mahila College,<br>Abohar                             | 19-07-2020<br>to<br>25-07-2020 | 500      | Francis   |
|            |                                           | 7 Days FDP by KRM DAV<br>College, Nakodar                                                   | 20-07-2020<br>to<br>26-07-2020 | 200      | Fre Ather |
| 5.         | Mr. Prince<br>Singla                      | 7 Days Workshop by Gopi<br>Chand Arya Mahila College,<br>Abohar                             | 19-07-2020<br>to<br>25-07-2020 | 500      | SI        |
|            |                                           | 7 Days FDP by KRM DAV<br>College, Nakodar                                                   | 20-07-2020<br>to<br>26-07-2020 | 200      | - SA      |
| 6.         | Mr. Ashish<br>Baghla                      | 7 Days Workshop by Gopl<br>Chand Arya Mahila College,<br>Abohar                             | 19-07-2020<br>to<br>25-07-2020 | 500      | Antus     |
|            |                                           | 7 Days FDP by KRM DAV<br>College, Nakodar                                                   | 20-07-2020<br>to<br>26-07-2020 | 200      | Arms      |
|            |                                           | 8 Days FDP by Ajay Kumar<br>Garg Institute of Management,<br>Ghaziabad                      | 26-07-2020<br>to<br>02-08-2020 | 200      | Adva      |
| Total      | In rein                                   | bursmont.                                                                                   |                                | 4100     |           |