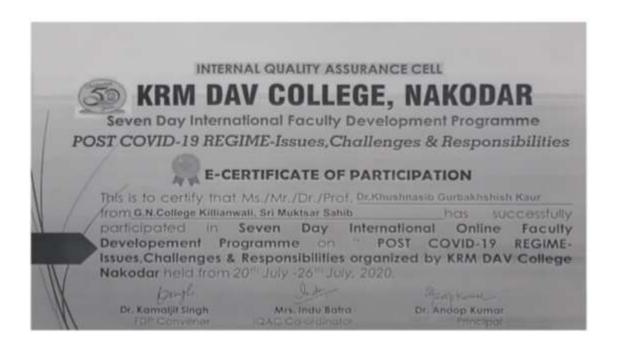

#### Guru Nanak College Killianwali, Sri Muktsar Sahib

List of Staff Members who paid the registration fee to attend Conference/Seminar/Workshop/FDP from 1-07-2019 to 31-12-2020

| Sr.<br>No. | Name of<br>Teacher                        | Conference/Seminar/<br>Workshop/FDP                                                         | Date                           | Fee Paid | Signature |
|------------|-------------------------------------------|---------------------------------------------------------------------------------------------|--------------------------------|----------|-----------|
| 1.         | Mrs. Galaxy<br>Gupta                      | 7 Days International Online<br>Workshop by Mannar<br>Thirumalai Naicker College,<br>Madurai | 08-07-2020<br>to<br>14-07-2020 | 500      | Curto     |
|            |                                           | 7 Days Workshop by Gopi<br>Chand Arya Mahila College,<br>Abohar                             | 19-07-2020<br>to<br>25-07-2020 | 500      | Cultz     |
| 2,         | Dr.<br>Khushnasib<br>Gurbakhshish<br>Kaur | 7 Days FDP by KRM DAV<br>College, Nakodar                                                   | 20-07-2020<br>to<br>26-07-2020 | 200      | Bul       |
| 3.         | Dr. Payal<br>Singla                       | 7 Days Workshop by Gopi<br>Chand Arya Mahila College,<br>Abohar                             | 19-07-2020<br>to<br>25-07-2020 | 500      | Q 5       |
|            |                                           | 3 Days Workshop by St.<br>Joseph's Degree College,<br>Kurnool, Andra Pardesh                | 21-07-2020<br>to<br>23-07-2020 | 100      | Ch vig    |
| 4.         | Ms. Manpreet<br>Kaur                      | 7 Days Workshop by Gopi<br>Chand Arya Mahila College,<br>Abohar                             | 19-07-2020<br>to<br>25-07-2020 | 500      | Francis   |
|            |                                           | 7 Days FDP by KRM DAV<br>College, Nakodar                                                   | 20-07-2020<br>to<br>26-07-2020 | 200      | Fre Ather |
| 5.         | Mr. Prince<br>Singla                      | 7 Days Workshop by Gopi<br>Chand Arya Mahila College,<br>Abohar                             | 19-07-2020<br>to<br>25-07-2020 | 500      | SI        |
|            |                                           | 7 Days FDP by KRM DAV<br>College, Nakodar                                                   | 20-07-2020<br>to<br>26-07-2020 | 200      | - SA      |
| 6.         | Mr. Ashish<br>Baghla                      | 7 Days Workshop by Gopl<br>Chand Arya Mahila College,<br>Abohar                             | 19-07-2020<br>to<br>25-07-2020 | 500      | Antus     |
|            |                                           | 7 Days FDP by KRM DAV<br>College, Nakodar                                                   | 20-07-2020<br>to<br>26-07-2020 | 200      | Arms      |
|            |                                           | 8 Days FDP by Ajay Kumar<br>Garg Institute of Management,<br>Ghaziabad                      | 26-07-2020<br>to<br>02-08-2020 | 200      | Adva      |
| Total      | In rein                                   | bursmont.                                                                                   |                                | 4100     |           |