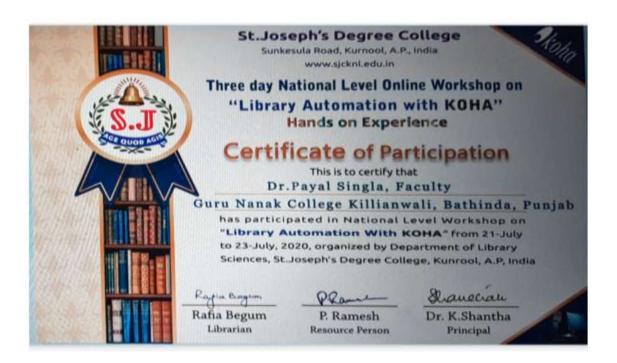

#### Guru Nanak College Killianwali, Sri Muktsar Sahib

List of Staff Members who paid the registration fee to attend Conference/Seminar/Workshop/FDP from 1-07-2019 to 31-12-2020

| Sr.<br>No. | Name of<br>Teacher                        | Conference/Seminar/<br>Workshop/FDP                                                         | Date                           | Fee Paid | Signature |
|------------|-------------------------------------------|---------------------------------------------------------------------------------------------|--------------------------------|----------|-----------|
| 1.         | Mrs. Galaxy<br>Gupta                      | 7 Days International Online<br>Workshop by Mannar<br>Thirumalai Naicker College,<br>Madurai | 08-07-2020<br>to<br>14-07-2020 | 500      | Curto     |
|            |                                           | 7 Days Workshop by Gopi<br>Chand Arya Mahila College,<br>Abohar                             | 19-07-2020<br>to<br>25-07-2020 | 500      | Cultz     |
| 2,         | Dr.<br>Khushnasib<br>Gurbakhshish<br>Kaur | 7 Days FDP by KRM DAV<br>College, Nakodar                                                   | 20-07-2020<br>to<br>26-07-2020 | 200      | Bul       |
| 3.         | Dr. Payal<br>Singla                       | 7 Days Workshop by Gopi<br>Chand Arya Mahila College,<br>Abohar                             | 19-07-2020<br>to<br>25-07-2020 | 500      | Q 5       |
|            |                                           | 3 Days Workshop by St.<br>Joseph's Degree College,<br>Kurnool, Andra Pardesh                | 21-07-2020<br>to<br>23-07-2020 | 100      | Ch vig    |
| 4.         | Ms. Manpreet<br>Kaur                      | 7 Days Workshop by Gopi<br>Chand Arya Mahila College,<br>Abohar                             | 19-07-2020<br>to<br>25-07-2020 | 500      | Francis   |
|            |                                           | 7 Days FDP by KRM DAV<br>College, Nakodar                                                   | 20-07-2020<br>to<br>26-07-2020 | 200      | Fre Ather |
| 5.         | Mr. Prince<br>Singla                      | 7 Days Workshop by Gopi<br>Chand Arya Mahila College,<br>Abohar                             | 19-07-2020<br>to<br>25-07-2020 | 500      | SI        |
|            |                                           | 7 Days FDP by KRM DAV<br>College, Nakodar                                                   | 20-07-2020<br>to<br>26-07-2020 | 200      | - SA      |
| 6.         | Mr. Ashish<br>Baghla                      | 7 Days Workshop by Gopl<br>Chand Arya Mahila College,<br>Abohar                             | 19-07-2020<br>to<br>25-07-2020 | 500      | Antus     |
|            |                                           | 7 Days FDP by KRM DAV<br>College, Nakodar                                                   | 20-07-2020<br>to<br>26-07-2020 | 200      | Arms      |
|            |                                           | 8 Days FDP by Ajay Kumar<br>Garg Institute of Management,<br>Ghaziabad                      | 26-07-2020<br>to<br>02-08-2020 | 200      | Adva      |
| Total      | In rein                                   | bursmont.                                                                                   |                                | 4100     |           |