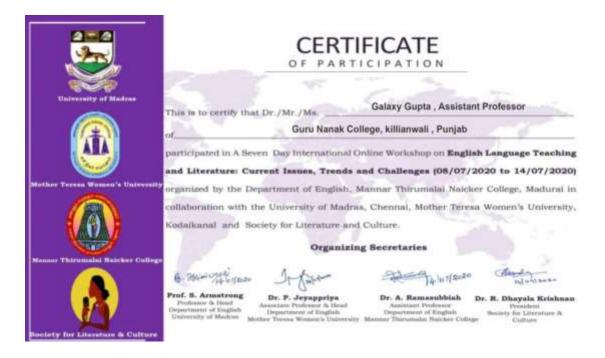

#### Guru Nanak College Killianwali, Sri Muktsar Sahib

List of Staff Members who paid the registration fee to attend Conference/Seminar/Workshop/FDP from 1-07-2019 to 31-12-2020

| Sr.<br>No. | Name of<br>Teacher                        | Conference/Seminar/<br>Workshop/FDP                                                         | Date                           | Fee Paid | Signature |
|------------|-------------------------------------------|---------------------------------------------------------------------------------------------|--------------------------------|----------|-----------|
| 1.         | Mrs. Galaxy<br>Gupta                      | 7 Days International Online<br>Workshop by Mannar<br>Thirumalai Naicker College,<br>Madurai | 08-07-2020<br>to<br>14-07-2020 | 500      | Curto     |
|            |                                           | 7 Days Workshop by Gopi<br>Chand Arya Mahila College,<br>Abohar                             | 19-07-2020<br>to<br>25-07-2020 | 500      | Cultz     |
| 2,         | Dr.<br>Khushnasib<br>Gurbakhshish<br>Kaur | 7 Days FDP by KRM DAV<br>College, Nakodar                                                   | 20-07-2020<br>to<br>26-07-2020 | 200      | Bul       |
| 3.         | Dr. Payal<br>Singla                       | 7 Days Workshop by Gopi<br>Chand Arya Mahila College,<br>Abohar                             | 19-07-2020<br>to<br>25-07-2020 | 500      | Q 5       |
|            |                                           | 3 Days Workshop by St.<br>Joseph's Degree College,<br>Kurnool, Andra Pardesh                | 21-07-2020<br>to<br>23-07-2020 | 100      | Ch vig    |
| 4.         | Ms. Manpreet<br>Kaur                      | 7 Days Workshop by Gopi<br>Chand Arya Mahila College,<br>Abohar                             | 19-07-2020<br>to<br>25-07-2020 | 500      | Francis   |
|            |                                           | 7 Days FDP by KRM DAV<br>College, Nakodar                                                   | 20-07-2020<br>to<br>26-07-2020 | 200      | Fre Ather |
| 5.         | Mr. Prince<br>Singla                      | 7 Days Workshop by Gopi<br>Chand Arya Mahila College,<br>Abohar                             | 19-07-2020<br>to<br>25-07-2020 | 500      | SI        |
|            |                                           | 7 Days FDP by KRM DAV<br>College, Nakodar                                                   | 20-07-2020<br>to<br>26-07-2020 | 200      | - SA      |
| 6.         | Mr. Ashish<br>Baghla                      | 7 Days Workshop by Gopl<br>Chand Arya Mahila College,<br>Abohar                             | 19-07-2020<br>to<br>25-07-2020 | 500      | Antus     |
|            |                                           | 7 Days FDP by KRM DAV<br>College, Nakodar                                                   | 20-07-2020<br>to<br>26-07-2020 | 200      | Arms      |
|            |                                           | 8 Days FDP by Ajay Kumar<br>Garg Institute of Management,<br>Ghaziabad                      | 26-07-2020<br>to<br>02-08-2020 | 200      | Adva      |
| Total      | In rein                                   | bursmont.                                                                                   |                                | 4100     |           |