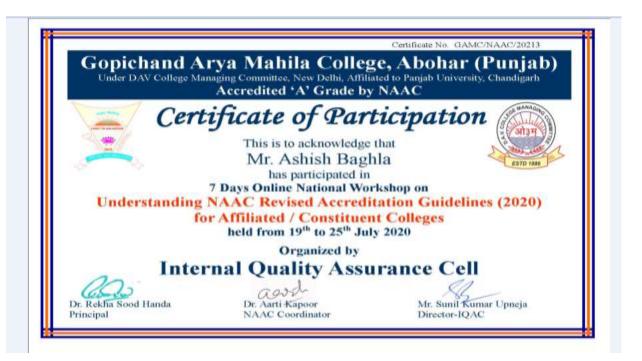

#### Guru Nanak College Killianwali, Sri Muktsar Sahib

List of Staff Members who paid the registration fee to attend Conference/Seminar/Workshop/FDP from 1-07-2019 to 31-12-2020

| Sr.<br>No. | Name of<br>Teacher                        | Conference/Seminar/<br>Workshop/FDP                                                         | Date                           | Fee Paid | Signature |
|------------|-------------------------------------------|---------------------------------------------------------------------------------------------|--------------------------------|----------|-----------|
| 1.         | Mrs. Galaxy<br>Gupta                      | 7 Days International Online<br>Workshop by Mannar<br>Thirumalai Naicker College,<br>Madurai | 08-07-2020<br>to<br>14-07-2020 | 500      | Curto     |
|            |                                           | 7 Days Workshop by Gopi<br>Chand Arya Mahila College,<br>Abohar                             | 19-07-2020<br>to<br>25-07-2020 | 500      | Cultz     |
| 2,         | Dr.<br>Khushnasib<br>Gurbakhshish<br>Kaur | 7 Days FDP by KRM DAV<br>College, Nakodar                                                   | 20-07-2020<br>to<br>26-07-2020 | 200      | Bul       |
| 3.         | Dr. Payal<br>Singla                       | 7 Days Workshop by Gopi<br>Chand Arya Mahila College,<br>Abohar                             | 19-07-2020<br>to<br>25-07-2020 | 500      | Q 5       |
|            |                                           | 3 Days Workshop by St.<br>Joseph's Degree College,<br>Kurnool, Andra Pardesh                | 21-07-2020<br>to<br>23-07-2020 | 100      | Ch vig    |
| 4.         | Ms. Manpreet<br>Kaur                      | 7 Days Workshop by Gopi<br>Chand Arya Mahila College,<br>Abohar                             | 19-07-2020<br>to<br>25-07-2020 | 500      | Francis   |
|            |                                           | 7 Days FDP by KRM DAV<br>College, Nakodar                                                   | 20-07-2020<br>to<br>26-07-2020 | 200      | Fre Ather |
| 5.         | Mr. Prince<br>Singla                      | 7 Days Workshop by Gopi<br>Chand Arya Mahila College,<br>Abohar                             | 19-07-2020<br>to<br>25-07-2020 | 500      | SI        |
|            |                                           | 7 Days FDP by KRM DAV<br>College, Nakodar                                                   | 20-07-2020<br>to<br>26-07-2020 | 200      | - SA      |
| 6.         | Mr. Ashish<br>Baghla                      | 7 Days Workshop by Gopl<br>Chand Arya Mahila College,<br>Abohar                             | 19-07-2020<br>to<br>25-07-2020 | 500      | Antus     |
|            |                                           | 7 Days FDP by KRM DAV<br>College, Nakodar                                                   | 20-07-2020<br>to<br>26-07-2020 | 200      | Arms      |
|            |                                           | 8 Days FDP by Ajay Kumar<br>Garg Institute of Management,<br>Ghaziabad                      | 26-07-2020<br>to<br>02-08-2020 | 200      | Adva      |
| Total      | In rein                                   | bursmont.                                                                                   |                                | 4100     |           |