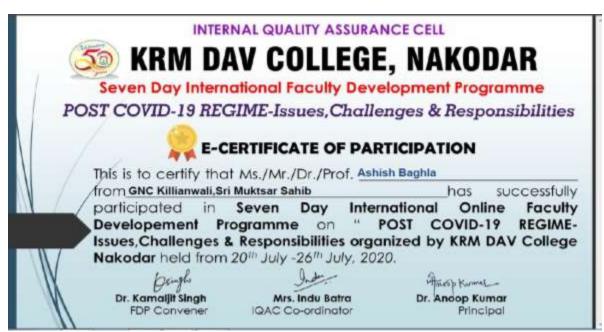

#### Guru Nanak College Killianwali, Sri Muktsar Sahib

List of Staff Members who paid the registration fee to attend Conference/Seminar/Workshop/FDP from 1-07-2019 to 31-12-2020

| Sr.<br>No. | Name of<br>Teacher                        | Conference/Seminar/<br>Workshop/FDP                                                         | Date                           | Fee Paid | Signature |
|------------|-------------------------------------------|---------------------------------------------------------------------------------------------|--------------------------------|----------|-----------|
| 1.         | Mrs. Galaxy<br>Gupta                      | 7 Days International Online<br>Workshop by Mannar<br>Thirumalai Naicker College,<br>Madurai | 08-07-2020<br>to<br>14-07-2020 | 500      | Curto     |
|            |                                           | 7 Days Workshop by Gopi<br>Chand Arya Mahila College,<br>Abohar                             | 19-07-2020<br>to<br>25-07-2020 | 500      | Cultz     |
| 2,         | Dr.<br>Khushnasib<br>Gurbakhshish<br>Kaur | 7 Days FDP by KRM DAV<br>College, Nakodar                                                   | 20-07-2020<br>to<br>26-07-2020 | 200      | Bul       |
| 3.         | Dr. Payal<br>Singla                       | 7 Days Workshop by Gopi<br>Chand Arya Mahila College,<br>Abohar                             | 19-07-2020<br>to<br>25-07-2020 | 500      | Q 5       |
|            |                                           | 3 Days Workshop by St.<br>Joseph's Degree College,<br>Kurnool, Andra Pardesh                | 21-07-2020<br>to<br>23-07-2020 | 100      | Ch vig    |
| 4.         | Ms. Manpreet<br>Kaur                      | 7 Days Workshop by Gopi<br>Chand Arya Mahila College,<br>Abohar                             | 19-07-2020<br>to<br>25-07-2020 | 500      | Francis   |
|            |                                           | 7 Days FDP by KRM DAV<br>College, Nakodar                                                   | 20-07-2020<br>to<br>26-07-2020 | 200      | Fre Ather |
| 5.         | Mr. Prince<br>Singla                      | 7 Days Workshop by Gopi<br>Chand Arya Mahila College,<br>Abohar                             | 19-07-2020<br>to<br>25-07-2020 | 500      | SI        |
|            |                                           | 7 Days FDP by KRM DAV<br>College, Nakodar                                                   | 20-07-2020<br>to<br>26-07-2020 | 200      | - SA      |
| 6.         | Mr. Ashish<br>Baghla                      | 7 Days Workshop by Gopl<br>Chand Arya Mahila College,<br>Abohar                             | 19-07-2020<br>to<br>25-07-2020 | 500      | Antus     |
|            |                                           | 7 Days FDP by KRM DAV<br>College, Nakodar                                                   | 20-07-2020<br>to<br>26-07-2020 | 200      | Arms      |
|            |                                           | 8 Days FDP by Ajay Kumar<br>Garg Institute of Management,<br>Ghaziabad                      | 26-07-2020<br>to<br>02-08-2020 | 200      | Adva      |
| Total      | In rein                                   | bursmont.                                                                                   |                                | 4100     |           |