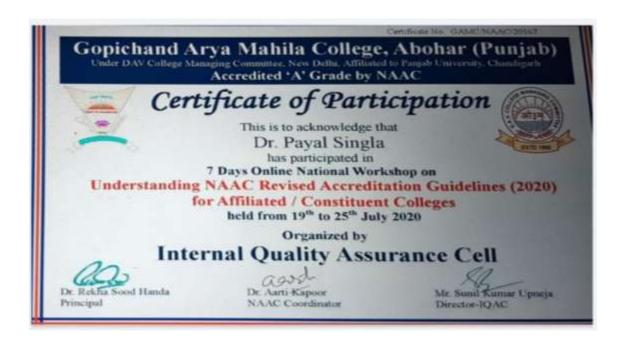

#### Guru Nanak College Killianwali, Sri Muktsar Sahib

List of Staff Members who paid the registration fee to attend Conference/Seminar/Workshop/FDP from 1-07-2019 to 31-12-2020

| Sr.<br>No. | Name of<br>Teacher                        | Conference/Seminar/<br>Workshop/FDP                                                         | Date                           | Fee Paid | Signature |
|------------|-------------------------------------------|---------------------------------------------------------------------------------------------|--------------------------------|----------|-----------|
| 1.         | Mrs. Galaxy<br>Gupta                      | 7 Days International Online<br>Workshop by Mannar<br>Thirumalai Naicker College,<br>Madurai | 08-07-2020<br>to<br>14-07-2020 | 500      | Curto     |
|            |                                           | 7 Days Workshop by Gopi<br>Chand Arya Mahila College,<br>Abohar                             | 19-07-2020<br>to<br>25-07-2020 | 500      | Cultz     |
| 2,         | Dr.<br>Khushnasib<br>Gurbakhshish<br>Kaur | 7 Days FDP by KRM DAV<br>College, Nakodar                                                   | 20-07-2020<br>to<br>26-07-2020 | 200      | Bul       |
| 3.         | Dr. Payal<br>Singla                       | 7 Days Workshop by Gopi<br>Chand Arya Mahila College,<br>Abohar                             | 19-07-2020<br>to<br>25-07-2020 | 500      | Q 5       |
|            |                                           | 3 Days Workshop by St.<br>Joseph's Degree College,<br>Kurnool, Andra Pardesh                | 21-07-2020<br>to<br>23-07-2020 | 100      | Ch vig    |
| 4.         | Ms. Manpreet<br>Kaur                      | 7 Days Workshop by Gopi<br>Chand Arya Mahila College,<br>Abohar                             | 19-07-2020<br>to<br>25-07-2020 | 500      | Francis   |
|            |                                           | 7 Days FDP by KRM DAV<br>College, Nakodar                                                   | 20-07-2020<br>to<br>26-07-2020 | 200      | Fre Ather |
| 5.         | Mr. Prince<br>Singla                      | 7 Days Workshop by Gopi<br>Chand Arya Mahila College,<br>Abohar                             | 19-07-2020<br>to<br>25-07-2020 | 500      | SI        |
|            |                                           | 7 Days FDP by KRM DAV<br>College, Nakodar                                                   | 20-07-2020<br>to<br>26-07-2020 | 200      | - SA      |
| 6.         | Mr. Ashish<br>Baghla                      | 7 Days Workshop by Gopl<br>Chand Arya Mahila College,<br>Abohar                             | 19-07-2020<br>to<br>25-07-2020 | 500      | Antus     |
|            |                                           | 7 Days FDP by KRM DAV<br>College, Nakodar                                                   | 20-07-2020<br>to<br>26-07-2020 | 200      | Arms      |
|            |                                           | 8 Days FDP by Ajay Kumar<br>Garg Institute of Management,<br>Ghaziabad                      | 26-07-2020<br>to<br>02-08-2020 | 200      | Adva      |
| Total      | In rein                                   | bursmont.                                                                                   |                                | 4100     |           |