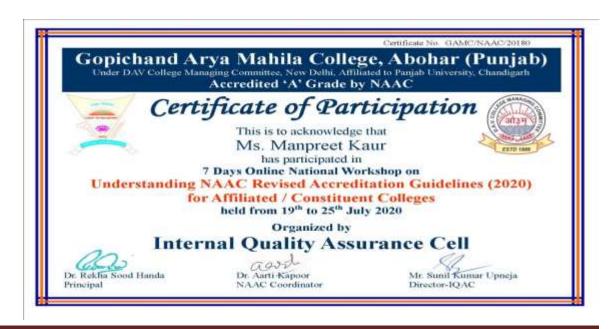

#### Guru Nanak College Killianwali, Sri Muktsar Sahib

List of Staff Members who paid the registration fee to attend Conference/Seminar/Workshop/FDP from 1-07-2019 to 31-12-2020

| Sr.<br>No. | Name of<br>Teacher                        | Conference/Seminar/<br>Workshop/FDP                                                         | Date                           | Fee Paid | Signature |
|------------|-------------------------------------------|---------------------------------------------------------------------------------------------|--------------------------------|----------|-----------|
| 1.         | Mrs. Galaxy<br>Gupta                      | 7 Days International Online<br>Workshop by Mannar<br>Thirumalai Naicker College,<br>Madurai | 08-07-2020<br>to<br>14-07-2020 | 500      | Curto     |
|            |                                           | 7 Days Workshop by Gopi<br>Chand Arya Mahila College,<br>Abohar                             | 19-07-2020<br>to<br>25-07-2020 | 500      | Cultz     |
| 2,         | Dr.<br>Khushnasib<br>Gurbakhshish<br>Kaur | 7 Days FDP by KRM DAV<br>College, Nakodar                                                   | 20-07-2020<br>to<br>26-07-2020 | 200      | Bul       |
| 3.         | Dr. Payal<br>Singla                       | 7 Days Workshop by Gopi<br>Chand Arya Mahila College,<br>Abohar                             | 19-07-2020<br>to<br>25-07-2020 | 500      | Q 5       |
|            |                                           | 3 Days Workshop by St.<br>Joseph's Degree College,<br>Kurnool, Andra Pardesh                | 21-07-2020<br>to<br>23-07-2020 | 100      | Ch vig    |
| 4.         | Ms. Manpreet<br>Kaur                      | 7 Days Workshop by Gopi<br>Chand Arya Mahila College,<br>Abohar                             | 19-07-2020<br>to<br>25-07-2020 | 500      | Francis   |
|            |                                           | 7 Days FDP by KRM DAV<br>College, Nakodar                                                   | 20-07-2020<br>to<br>26-07-2020 | 200      | Fre Ather |
| 5.         | Mr. Prince<br>Singla                      | 7 Days Workshop by Gopi<br>Chand Arya Mahila College,<br>Abohar                             | 19-07-2020<br>to<br>25-07-2020 | 500      | SI        |
|            |                                           | 7 Days FDP by KRM DAV<br>College, Nakodar                                                   | 20-07-2020<br>to<br>26-07-2020 | 200      | - SA      |
| 6.         | Mr. Ashish<br>Baghla                      | 7 Days Workshop by Gopl<br>Chand Arya Mahila College,<br>Abohar                             | 19-07-2020<br>to<br>25-07-2020 | 500      | Antus     |
|            |                                           | 7 Days FDP by KRM DAV<br>College, Nakodar                                                   | 20-07-2020<br>to<br>26-07-2020 | 200      | Arms      |
|            |                                           | 8 Days FDP by Ajay Kumar<br>Garg Institute of Management,<br>Ghaziabad                      | 26-07-2020<br>to<br>02-08-2020 | 200      | Adva      |
| Total      | In rein                                   | bursmont.                                                                                   |                                | 4100     |           |