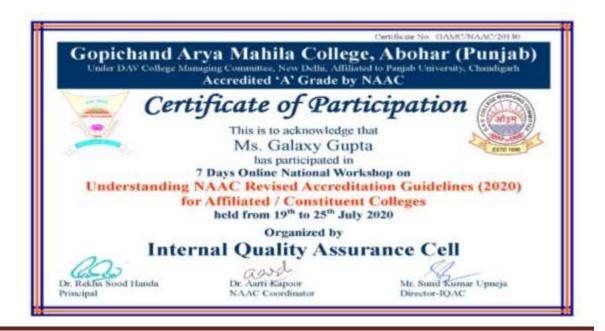

#### Guru Nanak College Killianwali, Sri Muktsar Sahib

List of Staff Members who paid the registration fee to attend Conference/Seminar/Workshop/FDP from 1-07-2019 to 31-12-2020

| Sr.<br>No. | Name of<br>Teacher                        | Conference/Seminar/<br>Workshop/FDP                                                         | Date                           | Fee Paid | Signature |
|------------|-------------------------------------------|---------------------------------------------------------------------------------------------|--------------------------------|----------|-----------|
| 1.         | Mrs. Galaxy<br>Gupta                      | 7 Days International Online<br>Workshop by Mannar<br>Thirumalai Naicker College,<br>Madurai | 08-07-2020<br>to<br>14-07-2020 | 500      | Curto     |
|            |                                           | 7 Days Workshop by Gopi<br>Chand Arya Mahila College,<br>Abohar                             | 19-07-2020<br>to<br>25-07-2020 | 500      | Cultz     |
| 2,         | Dr.<br>Khushnasib<br>Gurbakhshish<br>Kaur | 7 Days FDP by KRM DAV<br>College, Nakodar                                                   | 20-07-2020<br>to<br>26-07-2020 | 200      | Bul       |
| 3.         | Dr. Payal<br>Singla                       | 7 Days Workshop by Gopi<br>Chand Arya Mahila College,<br>Abohar                             | 19-07-2020<br>to<br>25-07-2020 | 500      | Q 5       |
|            |                                           | 3 Days Workshop by St.<br>Joseph's Degree College,<br>Kurnool, Andra Pardesh                | 21-07-2020<br>to<br>23-07-2020 | 100      | Ch vig    |
| 4.         | Ms. Manpreet<br>Kaur                      | 7 Days Workshop by Gopi<br>Chand Arya Mahila College,<br>Abohar                             | 19-07-2020<br>to<br>25-07-2020 | 500      | Francis   |
|            |                                           | 7 Days FDP by KRM DAV<br>College, Nakodar                                                   | 20-07-2020<br>to<br>26-07-2020 | 200      | Fre Ather |
| 5.         | Mr. Prince<br>Singla                      | 7 Days Workshop by Gopi<br>Chand Arya Mahila College,<br>Abohar                             | 19-07-2020<br>to<br>25-07-2020 | 500      | SI        |
|            |                                           | 7 Days FDP by KRM DAV<br>College, Nakodar                                                   | 20-07-2020<br>to<br>26-07-2020 | 200      | - SA      |
| 6.         | Mr. Ashish<br>Baghla                      | 7 Days Workshop by Gopl<br>Chand Arya Mahila College,<br>Abohar                             | 19-07-2020<br>to<br>25-07-2020 | 500      | Antus     |
|            |                                           | 7 Days FDP by KRM DAV<br>College, Nakodar                                                   | 20-07-2020<br>to<br>26-07-2020 | 200      | Arms      |
|            |                                           | 8 Days FDP by Ajay Kumar<br>Garg Institute of Management,<br>Ghaziabad                      | 26-07-2020<br>to<br>02-08-2020 | 200      | Adva      |
| Total      | In rein                                   | bursmont.                                                                                   |                                | 4100     |           |