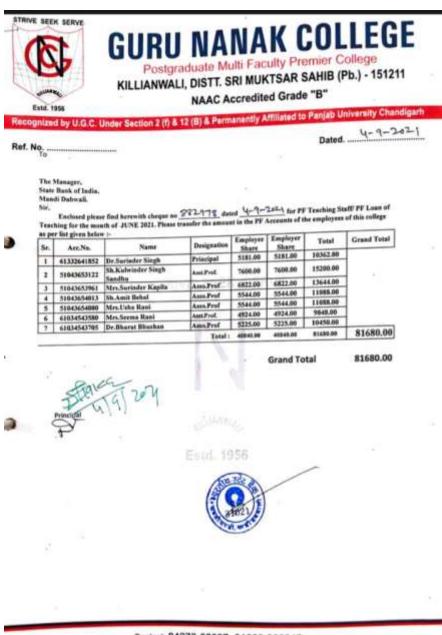

#### Postgraduate Multi Faculty Premier College KILLIANWALI, DISTT. SRI MUKTSAR SAHIB (Pb.) - 151211 NAAC Accredited Grade "B"

**GURU NANAK COLLEGE** 

Recognized by U.G.C. Under Section 2 (f) & 12 (B) & Permanently Affiliated to Panjab University Chandigarh