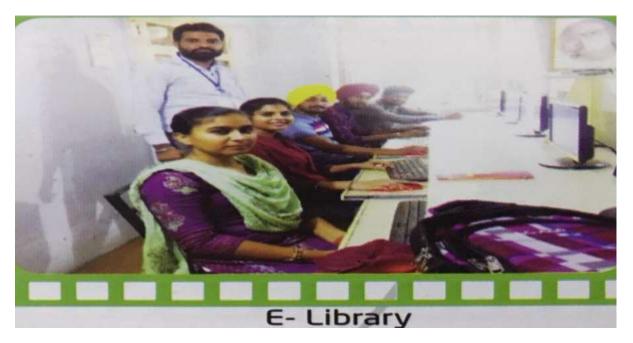

#### 1. Description

In this modern world, every institution has to update its information on their website, social media etc. in the public domain which helps to access the information easily. In our college there is an implementation of E-governance in some of the areas such as administration, finance, examinations, library, to maintain the internal assessment process in the institution on Panjab University online portal. Every possible effort is made to apply e-governance partially in different areas of operation which reduces labour cost, paper cost and helps in retrieval of information whenever required. The college tries it's best to keep in touch with the latest tools of technology as the college staff uses smartphone with inbuilt social apps like gmail and WhatsApp through which they share the notes to students and forward the topic of assignments. Particularly during the COVID-19 pandemic period, these tools are very useful in the teaching learning process. Library has facility of N-list through which there is an access of E-journals and e-books.