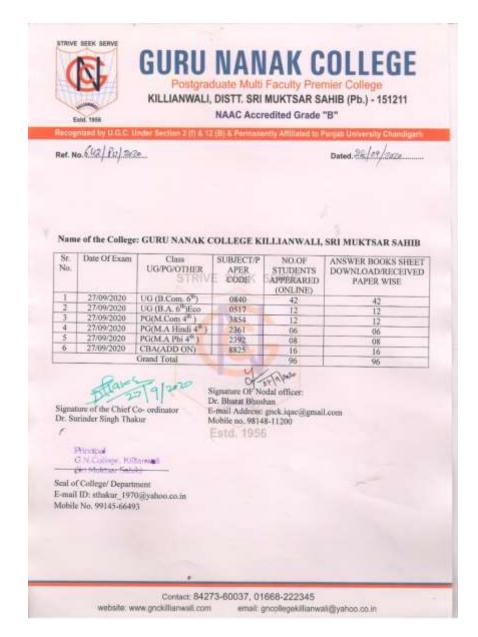

Postgraduate Multi Faculty Premier College KILLIANWALI, DISTT. SRI MUKTSAR SAHIB (Pb.) - 151211

NAAC Accredited Grade "B"

Recognized by U.G.C. Under Section 2 (f) & 12 (B) & Permanently Affiliated to Panjab University Chandigarh

KILLIANWALI, DISTT. SRI MUKTSAR SAHIB (Pb.) - 151211 NAAC Accredited Grade "B"

Postgraduate Multi Faculty Premier College

#### Recognized by U.G.C. Under Section 2 (f) & 12 (B) & Permanently Affiliated to Panjab University Chandigarh