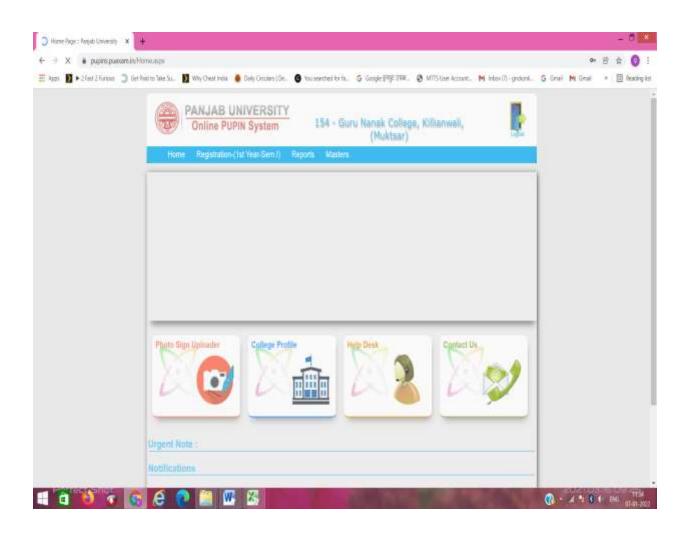

|





#### 4. <u>E-governance in Examinations</u>





Postgraduate Multi Faculty Premier College

KILLIANWALI, DISTT. SRI MUKTSAR SAHIB (Pb.) - 151211

NAAC Accredited Grade "B"

Recognized by U.G.C. Under Section 2 (f) & 12 (B) & Permanently Affiliated to Panjab University Chandigarh

| C #        | pupinspuesan      | uin/reports as | gerble=Sudert%27/%20Regi        | tration%20Return@parre1=8A79 | i20%20@id=1@pr=1                                        |      |                |                                    |                |                          | B    | \$ |
|------------|-------------------|----------------|---------------------------------|------------------------------|---------------------------------------------------------|------|----------------|------------------------------------|----------------|-------------------