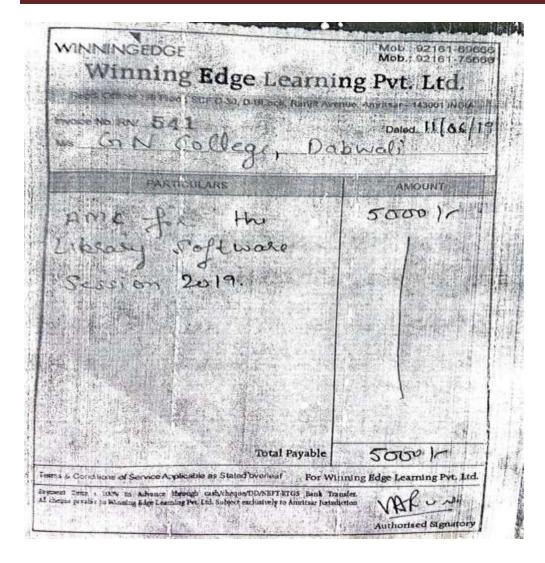

#### 1. Description

In this modern world, every institution has to update its information on their website, social media etc. in the public domain which helps to access the information easily. In our college there is an implementation of E-governance in some of the areas such as administration, finance, examinations, library, to maintain the internal assessment process in the institution on Panjab University online portal. Every possible effort is made to apply e-governance partially in different areas of operation which reduces labour cost, paper cost and helps in retrieval of information whenever required. The college tries it's best to keep in touch with the latest tools of technology as the college staff uses smartphone with inbuilt social apps like gmail and WhatsApp through which they share the notes to students and forward the topic of assignments. Particularly during the COVID-19 pandemic period, these tools are very useful in the teaching learning process. Library has facility of N-list through which there is an access of E-journals and e-books.