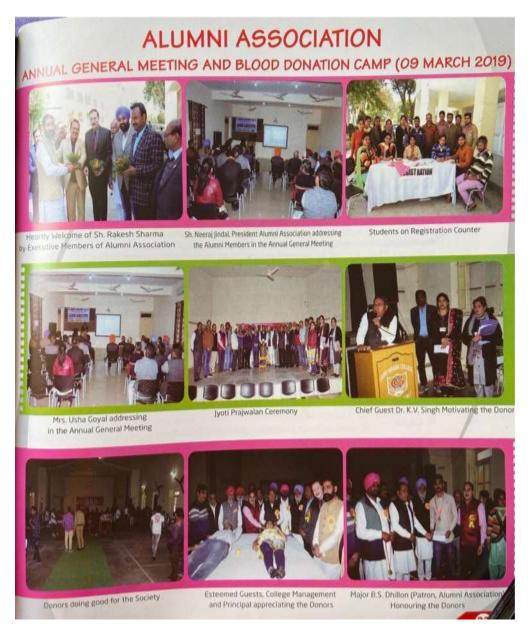

As per the bye laws of alumni association the president of the college Management committee will be chief patron of alumni and secretary of the college Management committee will be the president of the alumni association. Other office bearers in the executive committee will be elected for the term of three years in the Annual General meeting. Presently working executive committee members were elected in the annual general meeting held on 9th March 2019. So the executive committee for 2019-22 is working under the president ship of Shri Neeraj Jindal and Secretary CA ML Grover. To ensure the smooth functioning of the Alumni Association, the executive committee consists of various Coordinators of sub committees like cultural, refreshment, event organizer, educational, social service and placement cell. Nearly 400 Alma-mates of our alumni association are in regular intervals of each and every activity of the institution with its heart and soul. College also relies on alumni to provide mentoring, internships, and career opportunities to students.

To achieve its mission Alumni conducts Alumni Meets, Blood Donation Camps regularly and Extension Lectures on different topics on academic as well as motivational for the students, sponsorship of fee of students to keep in touch with society by organizing different cultural program. The alumni have conducted an extension lecture in the year 2016-17 in which amount of Rs 3259 was contributed. In the year 2017-18 a blood donation camp was also organized in which fund of Rs. 70395 was contributed. In the year 2018-19 an alumni meet and blood donation camp was organized in which a contribution of Rs.18955 was done. Fund of Rs. 105415 was contributed during the session 2019-20 by organizing a cultural program Sham e Ghazal and blood donation camp. Fund of Rs. 45000 was donated to needy and meritorious students of the college in the session 2020-21. So the total contribution during the last five years of alumni association Guru Nanak College Killianwali was Rs. 243024.