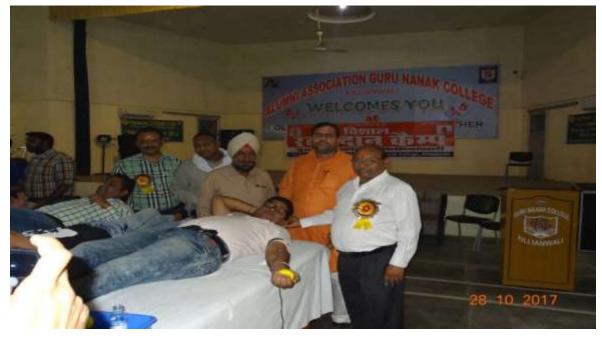

To achieve its mission Alumni conducts Alumni Meets, Blood Donation Camps regularly and Extension Lectures on different topics on academic as well as motivational for the students, sponsorship of fee of students to keep in touch with society by organizing different cultural program. The alumni have conducted an extension lecture in the year 2016-17 in which amount of Rs 3259 was contributed. In the year 2017-18 a blood donation camp was also organized in which fund of Rs. 70395 was contributed. In the year 2018-19 an alumni meet and blood donation camp was organized in which a contribution of Rs.18955 was done. Fund of Rs. 105415 was contributed during the session 2019-20 by organizing a cultural program Sham e Ghazal and blood donation camp. Fund of Rs. 45000 was donated to needy and meritorious students of the college in the session 2020-21. So the total contribution during the last five years of alumni association Guru Nanak College Killianwali was Rs. 243024.