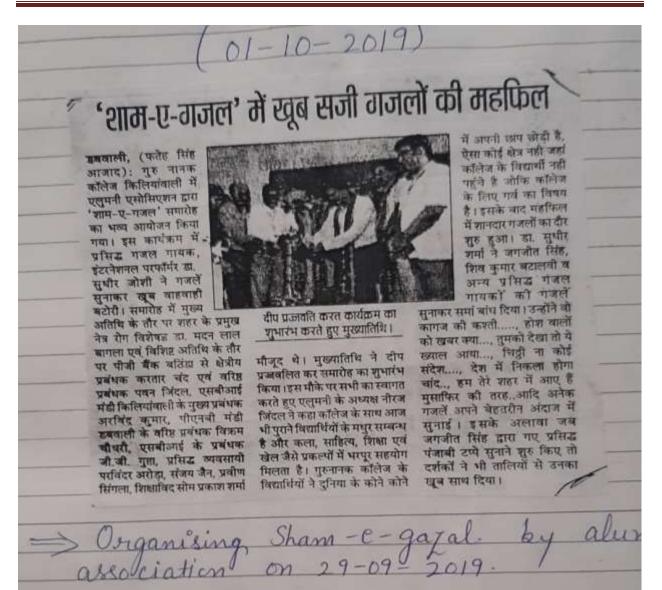

To achieve its mission Alumni conducts Alumni Meets, Blood Donation Camps regularly and Extension Lectures on different topics on academic as well as motivational for the students, sponsorship of fee of students to keep in touch with society by organizing different cultural program. The alumni have conducted an extension lecture in the year 2016-17 in which amount of Rs 3259 was contributed. In the year 2017-18 a blood donation camp was also organized in which fund of Rs. 70395 was contributed. In the year 2018-19 an alumni meet and blood donation camp was organized in which a contribution of Rs.18955 was done. Fund of Rs. 105415 was contributed during the session 2019-20 by organizing a cultural program Sham e Ghazal and blood donation camp. Fund of Rs. 45000 was donated to needy and meritorious students of the college in the session 2020-21. So the total contribution during the last five years of alumni association Guru Nanak College Killianwali was Rs. 243024.

## Contribution by Alumni Association of Guru Nanak College Killianwali during 2016-17 to 2020-21

| Year    | Activity                                                       | Amount (in Rs.) |  |
|---------|----------------------------------------------------------------|-----------------|--|
| 2016-17 | Extension Lecture                                              | 3,259           |  |
| 2017-18 | Blood Donation Camp                                            | 70,395          |  |
| 2018-19 | Alumni Meet and Blood Donation Camp                            | 18,955          |  |
| 2019-20 | Cultural Programme 'Sham-E-Gazal' and Blood<br>Donation Camp   | 1,05,415        |  |
| 2020-21 | Financial Aid to Needy and Meritorious Students                | 45,000          |  |
| Total   | Rs. 2,43,024 (Two Lac, forty three thousand, twenty four only) |                 |  |