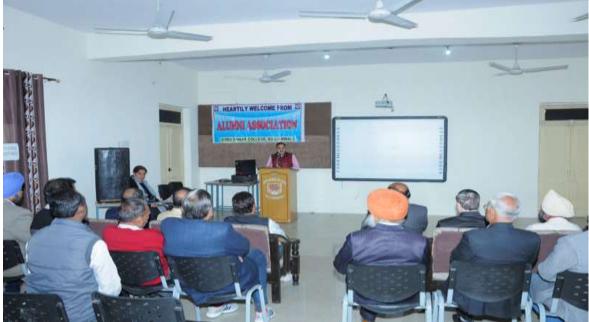

To achieve its mission Alumni conducts Alumni Meets, Blood Donation Camps regularly and Extension Lectures on different topics on academic as well as motivational for the students, sponsorship of fee of students to keep in touch with society by organizing different cultural program. The alumni have conducted an extension lecture in the year 2016-17 in which amount of Rs 3259 was contributed. In the year 2017-18 a blood donation camp was also organized in which fund of Rs. 70395 was contributed. In the year 2018-19 an alumni meet and blood donation camp was organized in which a contribution of Rs.18955 was done. Fund of Rs. 105415 was contributed during the session 2019-20 by organizing a cultural program Sham e Ghazal and blood donation camp. Fund of Rs. 45000 was donated to needy and meritorious students of the college in the session 2020-21. So the total contribution during the last five years of alumni association Guru Nanak College Killianwali was Rs. 243024.