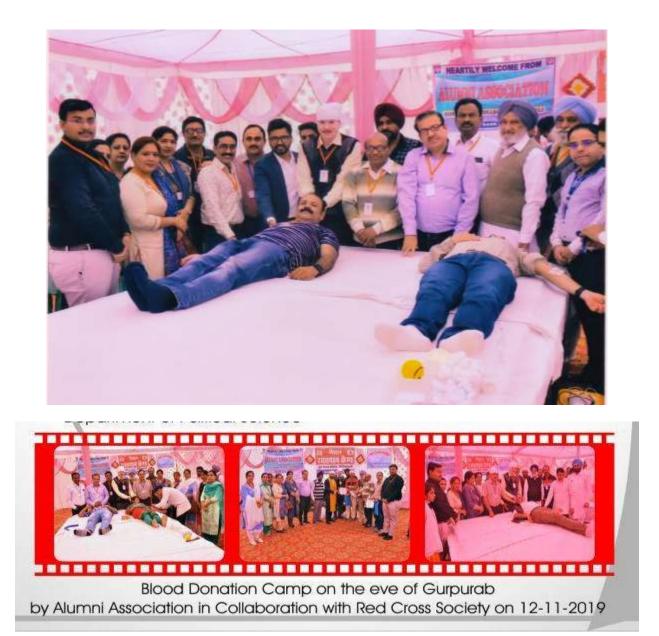

To achieve its mission Alumni conducts Alumni Meets, Blood Donation Camps regularly and Extension Lectures on different topics on academic as well as motivational for the students, sponsorship of fee of students to keep in touch with society by organizing different cultural program. The alumni have conducted an extension lecture in the year 2016-17 in which amount of Rs 3259 was contributed. In the year 2017-18 a blood donation camp was also organized in which fund of Rs. 70395 was contributed. In the year 2018-19 an alumni meet and blood donation camp was organized in which a contribution of Rs.18955 was done. Fund of Rs. 105415 was contributed during the session 2019-20 by organizing a cultural program Sham e Ghazal and blood donation camp. Fund of Rs. 45000 was donated to needy and meritorious students of the college in the session 2020-21. So the total contribution during the last five years of alumni association Guru Nanak College Killianwali was Rs. 243024.