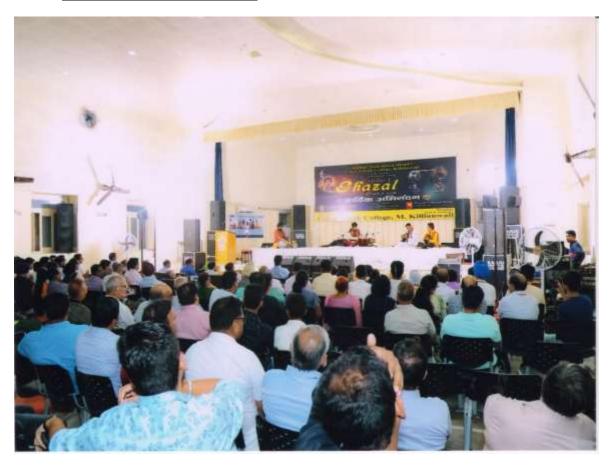

To achieve its mission Alumni conducts Alumni Meets, Blood Donation Camps regularly and Extension Lectures on different topics on academic as well as motivational for the students, sponsorship of fee of students to keep in touch with society by organizing different cultural program. The alumni have conducted an extension lecture in the year 2016-17 in which amount of Rs 3259 was contributed. In the year 2017-18 a blood donation camp was also organized in which fund of Rs. 70395 was contributed. In the year 2018-19 an alumni meet and blood donation camp was organized in which a contribution of Rs.18955 was done. Fund of Rs. 105415 was contributed during the session 2019-20 by organizing a cultural program Sham e Ghazal and blood donation camp. Fund of Rs. 45000 was donated to needy and meritorious students of the college in the session 2020-21. So the total contribution during the last five years of alumni association Guru Nanak College Killianwali was Rs. 243024.

## Contribution by Alumni Association of Guru Nanak College Killianwali during 2016-17 to 2020-21

| Year    | Activity                                                       | Amount (in Rs.) |  |
|---------|----------------------------------------------------------------|-----------------|--|
| 2016-17 | Extension Lecture                                              | 3,259           |  |
| 2017-18 | Blood Donation Camp                                            | 70,395          |  |
| 2018-19 | Alumni Meet and Blood Donation Camp                            | 18,955          |  |
| 2019-20 | Cultural Programme 'Sham-E-Gazal' and Blood<br>Donation Camp   | 1,05,415        |  |
| 2020-21 | Financial Aid to Needy and Meritorious Students                | 45,000          |  |
| Total   | Rs. 2,43,024 (Two Lac, forty three thousand, twenty four only) |                 |  |