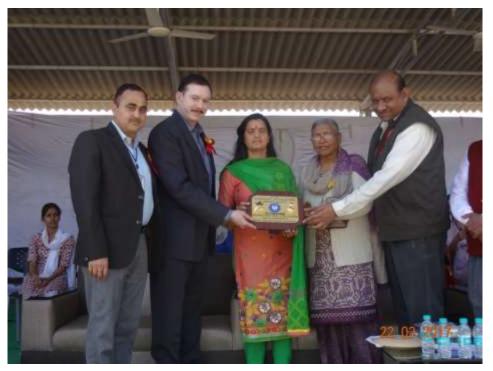

स्पोर्टस मीर के स्पान दिन 13 स्तिलीमितां के आपोरित की गई। इस अनसर पर निर्धारितीं निर्धायमर भारीरिक श्रिका के निर्धारितों कारा पूरी उत्साह से हर स्तिलीमिता में दिस्सा सिला गला। इस अनसर पर निर्धिक अतिल के तेर पर की अप. अम्बेदकर राजकीय महानिश्वालय के स्वाल्वार्य डा. यासेश वश्वा भी निर्धार्यितों के उत्साहनकी के लिए उपरिवत हुए। उन्होंने जहां कालेज के आज के आपोजन की मुक्त के से स्वांसा की नहीं कई स्वित्योगित्यों की उत्की सम्मानित भी किया।

प्रिसीपल डॉ. ठाकर में आते हुए सभी स्वन्नातीय जानों का तहेरिता से व्यन्यवाद किया। आज इन महानुभानों के पश्चार में पर जहां बच्चों का हॉसला बद्दा है वहीं उन्हें जानों बठ्ने की सेरणा भी मिली है। इस अनसर पर एवं पी. अस. के विद्यास आवार्य रमेश सव्योगा वर्ष्युस क्वब के संह्यापक औं केशन शामी वालनस क्वब (अक्स) से भी सतीश जागा भी देम सीशे एंडवोकेट महीपल शुरुनानक हाई हन्छल के प्रिसीपल भी अजायब सिंह, गुरुनानक क्वलें अपने महीनामें एवं टेक्नोल भी के संवालक भी तेजा सिंह विश्वेष तीर पर उपनिषत हुए।