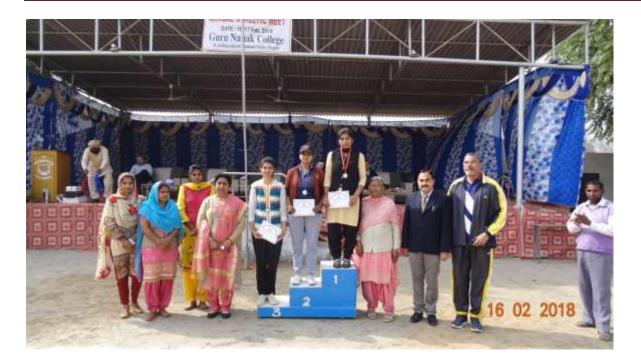

| I god                   | (0)   | 1                      |       |      |    |     |      |           |             |           |



Postgraduate Multi Faculty Premier College

KILLIANWALI, DISTT. SRI MUKTSAR SAHIB (Pb.) - 151211 NAAC Accredited Grade "B"





Postgraduate Multi Faculty Premier College

KILLIANWALI, DISTT. SRI MUKTSAR SAHIB (Pb.) - 151211 NAAC Accredited Grade "B"







Postgraduate Multi Faculty Premier College

KILLIANWALI, DISTT. SRI MUKTSAR SAHIB (Pb.) - 151211 NAAC Accredited Grade "B"







Postgraduate Multi Faculty Premier College

KILLIANWALI, DISTT. SRI MUKTSAR SAHIB (Pb.) - 151211 NAAC Accredited Grade "B"









Postgraduate Multi Faculty Premier College

KILLIANWALI, DISTT. SRI MUKTSAR SAHIB (Pb.) - 151211 NAAC Accredited Grade "B"







Postgraduate Multi Faculty Premier College

KILLIANWALI, DISTT. SRI MUKTSAR SAHIB (Pb.) - 151211 NAAC Accredited Grade "B"

Recognized by U.G.C. Under Section 2 (f) & 12 (B) & Permanently Affiliated to Panjab University Chandigarh

#### > Annual Athletic Meet 2018-19





Postgraduate Multi Faculty Premier College

KILLIANWALI, DISTT. SRI MUKTSAR SAHIB (Pb.) - 151211 NAAC Accredited Grade "B"





Postgraduate Multi Faculty Premier College

KILLIANWALI, DISTT. SRI MUKTSAR SAHIB (Pb.) - 151211 NAAC Accredited Grade "B"





Postgraduate Multi Faculty Premier College

KILLIANWALI, DISTT. SRI MUKTSAR SAHIB (Pb.) - 151211
NAAC Accredited Grade "B"





Postgraduate Multi Faculty Premier College

KILLIANWALI, DISTT. SRI MUKTSAR SAHIB (Pb.) - 151211 NAAC Accredited Grade "B"





Postgradu