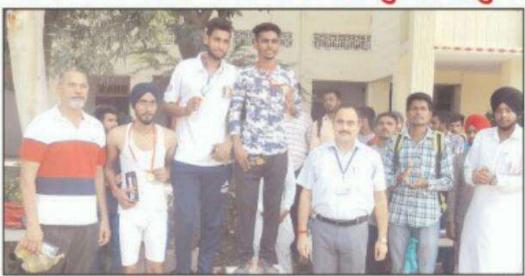

Premier College

KILLIANWALI, DISTT. SRI MUKTSAR SAHIB (Pb.) - 151211 NAAC Accredited Grade "B"

Recognized by U.G.C. Under Section 2 (f) & 12 (B) & Permanently Affiliated to Panjab University Chandigarh

• National Sports Day





Postgraduate Multi Faculty Premier College

KILLIANWALI, DISTT. SRI MUKTSAR SAHIB (Pb.) - 151211 NAAC Accredited Grade "B"





# GURU NANAK COLLEGE Postgraduate Multi Faculty Premier College KILLIANWALI, DISTT. SRI MUKTSAR SAHIB (Pb.) - 151211

NAAC Accredited Grade "B"







KILLIANWALI, DISTT. SRI MUKTSAR SAHIB (Pb.) - 151211 NAAC Accredited Grade "B"

Recognized by U.G.C. Under Section 2 (f) & 12 (B) & Permanently Affiliated to Panjab University Chandigarh

# मेजर ध्यानचंद से प्रेरणा लेते हुए नौजवानों को शिक्षा साथ खेलों में लें भाग : डा. सुरेन्द्र ठाकुर



डबवाली एक्सप्रैस।

हाँकी के जादगर मेजर ध्यानचंद को समर्पित आज का दिन खेल दिवस के तौर पर गुरुनानक कॉलेज में मनावा गया, जिसमें विद्यार्थियों के लिए 400 मीटर रेस का आयोजन डायरैक्टर फिजिकल एजुकेशन डॉ. कुलविंदर सिंह संध् ने किया। इस अवसर पर खिलाडियों को संबोधित करते हुए डॉ संधु ने मेजर ध्यानचंद के जीवन वृतांत पर रोशनी डाली और उन्हें भारत की एक महान

शिख्सियत बताया जिसने भारत का नाम सारी दनिया में रोशन किया। तत्पश्चात कॉलेज ग्राउंड में विद्यार्थियों के लिए 400 मीटर रेस करवाई गई। जिसमें बी.ए. तृतीय के विद्यार्थी बलकार सिंह प्रथम, बी.ए. प्रथम के विद्यार्थी जगदीप सिंह व गुरप्रीत सिंह द्वितीय और तृतीय स्थान पर रहे। आयोजन के अंत में कॉलेज प्रिंसिपल डॉ. सुरेंद्र सिंह टाक्र ने खिलाड़ियों की प्राप्त कर सके। उन्होंने विजेता संबोधित करते हुए मेजर ध्यानचंद खिलाडियों को शाबाशी देते हुए की पाक शख्सियत, देश