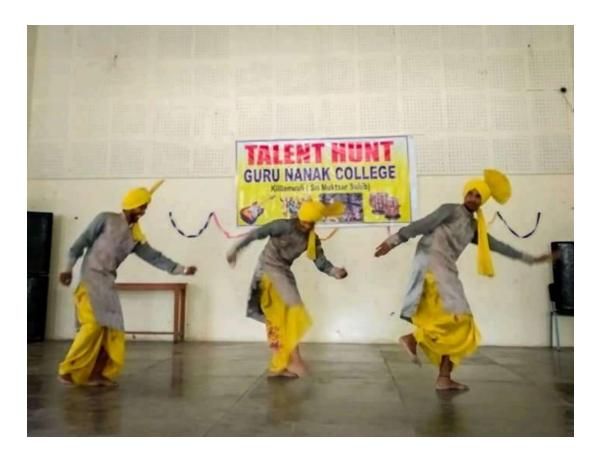

#### 1. Description

Sports and cultural activities are important because they help to teach various skills to students like leadership, patience, team efforts and social skills. Our college provides a healthy environment to participate in the different sports and cultural activities to increase confidence, mental alertness and self-esteem among students. To achieve this purpose, the college organizes sports activities like annual athletic meet, national sports day and other sports competitions every year. The college students actively participate in these activities. The college also organizes cultural activities like Talent Hunt, Gurpurab, Janamashtami, Independence Day, Republic Day, Teej Festival etc. the students of our college also participate in Youth and Heritage Festival organized by Panjab University Chandigarh every year. The students of our college participated in different cultural activities to know about their culture, heritage which also help them to improve their mental as well as physical health.