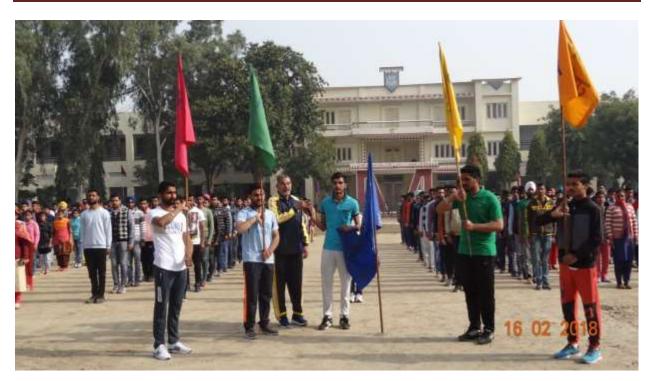

#### 2. Sports Activities

#### > Athletic Meet 2016-17

Postgraduate Multi Faculty Premier College

KILLIANWALI, DISTT. SRI MUKTSAR SAHIB (Pb.) - 151211

NAAC Accredited Grade "B"

Recognized by U.G.C. Under Section 2 (f) & 12 (B) & Permanently Affiliated to Panjab University Chandigarh