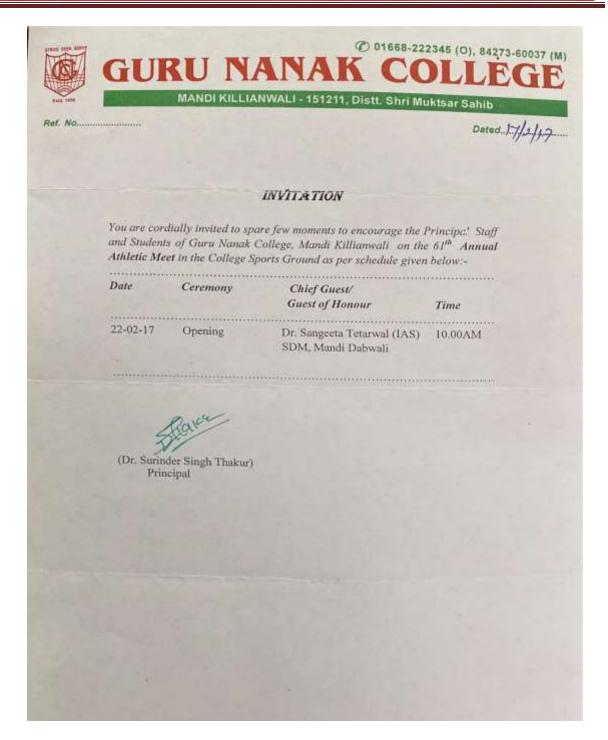

#### ਸੂਚਨਾ

ਕਾਲਜ ਦੇ ਸਾਰੇ ਵਿਦਿਆਰਥੀਆਂ ਨੂੰ ਦੱਸਿਆ ਜਾਂਦਾ ਹੈ ਕਿ 22 ਅਤੇ 23 ਫਰਵਰੀ 2017 ਨੂੰ ਕਾਲਜ ਵਿੱਚ ਸਲਾਨਾ ਅਥਲੈਟਿਕ ਮੀਟ ਹੋਵੇਗੀ।ਜਿਸ ਵਿੱਚ ਹੇਠ ਲਿਖੇ ਈਵੈਂਟ ਹੋਣਗੇ।

ਲੜਕੇ-100 ਮੀਟਰ, 200 ਮੀ, 400 ਮੀ, 800 ਮੀ, 1500 ਮੀ,ਰਿਲੇਅ ਰੇਸ(100×4), ਰੱਸਾ ਕਸ਼ੀ,ਗੋਲਾ ਸੁੱਟਣਾ, ਡਿਸਕਸ ਥਰੋ, ਜੈਵਲਿਨ ਥਰੋ,

ਉੱਚੀ ਛਾਲ, ਲੰਬੀ ਛਾਲ, ਟ੍ਰਿਪਲ ਜੰਪ,

ਲੜਕੀਆਂ- 100 ਮੀ, 200 ਮੀ,ਉੱਚੀ ਛਾਲ, ਲੰਬੀ ਛਾਲ, ਗੋਲਾ ਸੁੱਟਣਾ, ਡਿਸਕਸ ਥਰੋ, ਜੈਵਲਿਨ ਥਰੋ,ਰੱਸਾ ਕਸ਼ੀ, ੫੦੦ ਐ.,

ਵਿਦਿਆਰਥੀ ਇਸ ਦੇ ਮੁਤਾਬਕ ਤਿਆਰੀ ਕਰ ਲੈਣ।

ਪ੍ਰਿੰਸੀਪਲ

Postgraduate Multi Faculty Premier College