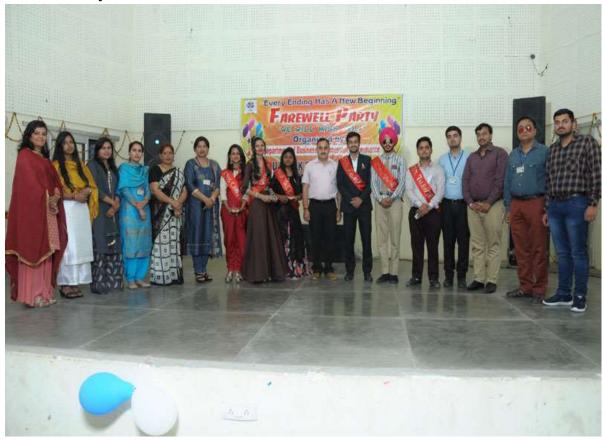

#### 1. Description

Sports and cultural activities are important because they help to teach various skills to students like leadership, patience, team efforts and social skills. Our college provides a healthy environment to participate in the different sports and cultural activities to increase confidence, mental alertness and self-esteem among students. To achieve this purpose, the college organizes sports activities like annual athletic meet, national sports day and other sports competitions every year. The college students actively participate in these activities. The college also organizes cultural activities like Talent Hunt, Gurpurab, Janamashtami, Independence Day, Republic Day, Teej Festival etc. the students of our college also participate in Youth and Heritage Festival organized by Panjab University Chandigarh every year. The students of our college participated in different cultural activities to know about their culture, heritage which also help them to improve their mental as well as physical health.