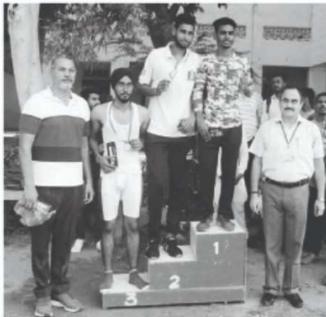

ed by U.G.C. Under Section 2 (f) & 12 (B) & Permanently Affiliated to Panjab University Chandigarh

डबवाली (लह की लाँ)हाँकी के जादगर मेजर ध्यानचंद को समर्पित आज का दिन खेल दिवस के तौर पर गुरुनानक कॉलेज में मनाया गया। जिसमें विद्यार्थियों के लिए 400 मीटर रेस का आयोजन डायरेक्टर फिजिकल एज्केशन डॉ. कुलविंदर सिंह संधु ने किया।

इस अवसर पर खिलाडियों को संबोधित करते हुए डॉ. संध् ने मेजर ध्यानचंद के जीवन वृत्तांत पर रोशनी डाली और उन्हें भारत की एक महान शख्सियत बताया जिसने भारत का नाम सारी दुनिया में रोशन किया। तत्पश्चात कॉलेज ग्राउंड में विद्यार्थियों के लिए 400 मीटर रेस करवाई गई जिसमें बीए तृतीय के विद्यार्थी बलकार सिंह प्रथम, बीए प्रथम के विद्यार्थी जगदीप सिंह व गुरप्रीत सिंह द्वितीय और तृतीय स्थान पर रहे।

आयोजन के अंत में कॉलेज प्रिंसिपल डॉ. सुरेंद्र सिंह टाक्र्र ने खिलाडियों को संबोधित करते



शख्तियत, देशभिक्त के जज्बे साथ खेलों में भी बढ-चढकर और उनकी खेल जादगरी को आगे आना चाहिए ताकि विद्यार्थियों के लिए प्रेरणास्रोत अंतरराष्ट्रीय स्तर के आयोजनों में बताया। उन्होंने विद्यार्थियों से भारत सर्वोच्च स्थान प्राप्त कर अपील की कि मेजर ध्यानचंद सके। उन्होंने विजेता खिलाडियों से प्रेरणा लेते हुए आज के को शाबाशी देते हुए सम्मानित नौजवानों को शिक्षा व अन्य भी किया।

हुए मेजर ध्यानचंद की पाक सांस्कृतिक गतिविधियों के साथ-

श्री

र्क

धा

वा

सं

स

गु

मा

ल

स

वि



KILLIANWALI, DISTT. SRI MUKTSAR SAHIB (Pb.) - 151211

NAAC Accredited Grade "B"

Recognized by U.G.C. Under Section 2 (f) & 12 (B) & Permanently Affiliated to Panjab University Chandigarh

#### 3. Cultural Activities

#### • Lohri Celebration





Postgraduate Multi Faculty Premier College

KILLIANWALI, DISTT. SRI MUKTSAR S