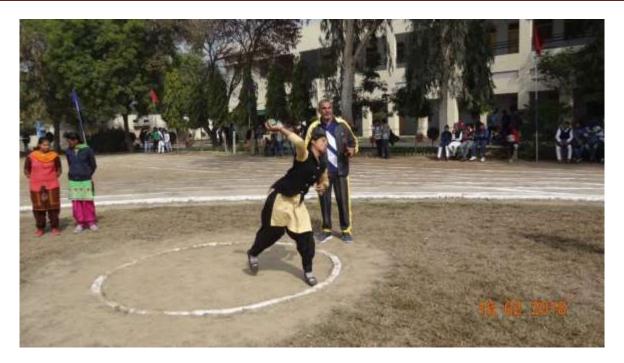

#### 2. Sports Activities

#### > Athletic Meet 2016-17

Postgraduate Multi Faculty Premier College

KILLIANWALI, DISTT. SRI MUKTSAR SAHIB (Pb.) - 151211

NAAC Accredited Grade "B"

Recognized by U.G.C. Under Section 2 (f) & 12 (B) & Permanently Affiliated to Panjab University Chandigarh