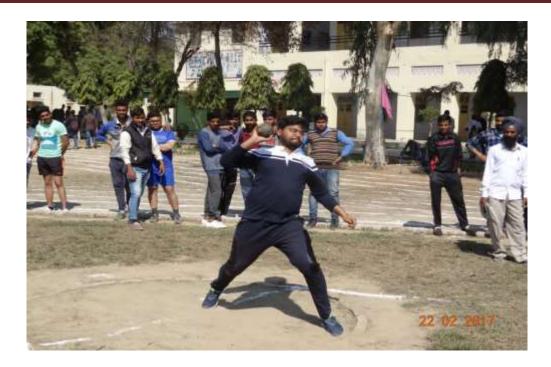

#### 2. Sports Activities

#### > Athletic Meet 2016-17

Postgraduate Multi Faculty Premier College

KILLIANWALI, DISTT. SRI MUKTSAR SAHIB (Pb.) - 151211

NAAC Accredited Grade "B"

Recognized by U.G.C. Under Section 2 (f) & 12 (B) & Permanently Affiliated to Panjab University Chandigarh

#### ਸੂਚਨਾ

ਕਾਲਜ ਦੇ ਸਾਰੇ ਵਿਦਿਆਰਥੀਆਂ ਨੂੰ ਦੱਸਿਆ ਜਾਂਦਾ ਹੈ ਕਿ 22 ਅਤੇ 23 ਫਰਵਰੀ 2017 ਨੂੰ ਕਾਲਜ ਵਿੱਚ ਸਲਾਨਾ ਅਥਲੈਟਿਕ ਮੀਟ ਹੋਵੇਗੀ।ਜਿਸ ਵਿੱਚ ਹੇਠ ਲਿਖੇ ਈਵੈਂਟ ਹੋਣਗੇ।

ਲੜਕੇ-100 ਮੀਟਰ, 200 ਮੀ, 400 ਮੀ, 800 ਮੀ, 1500 ਮੀ,ਰਿਲੇਅ ਰੇਸ(100×4), ਰੱਸਾ ਕਸ਼ੀ,ਗੋਲਾ ਸੁੱਟਣਾ, ਡਿਸਕਸ ਥਰੋ, ਜੈਵਲਿਨ ਥਰੋ,