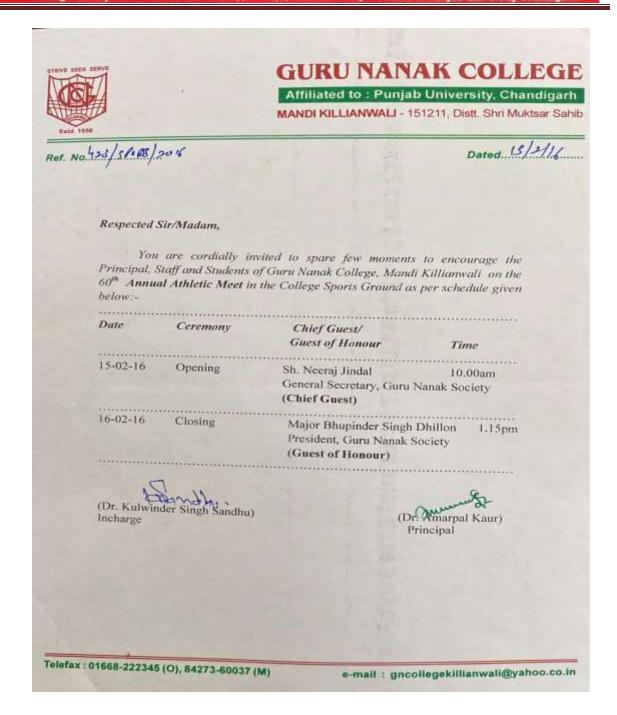

| 12:30<br>01:30       |  |
| 9   | High Jump Boys             | 01:30                |  |
|     | 1 1500mt Boys              | 02:10                |  |
| 1   |                            | 02:40                |  |
|     | 3 Tug of War Girls         | 03:00                |  |
|     |                            |                      |  |
|     |                            |                      |  |
|     |                            |                      |  |
|     |                            |                      |  |
|     |                            |                      |  |
|     |                            |                      |  |



Postgraduate Multi Faculty Premier College

KILLIANWALI, DISTT. SRI MUKTSAR SAHIB (Pb.) - 151211 NAAC Accredited Grade "B"





Postgraduate Multi Faculty Premier College

KILLIANWALI, DISTT. SRI MUKTSAR SAHIB (Pb.) - 151211
NAAC Accredited Grade "B"





Postgraduate Multi Faculty Premier College

KILLIANWALI, DISTT. SRI MUKTSAR SAHIB (Pb.) - 151211
NAAC Accredited Grade "B"

| Sr | Name                           | House  | Class   | Hall No. | Hamarka  |
|----|--------------------------------|--------|---------|----------|----------|
| 9  | Suthpal wingh                  | hauga  | 6.4-I   | J37-     |          |
| 2  | Ynadiaudex 0                   | Sattle | B-(now) | 1153     | TIL      |
| 3  | Aurender lingh                 | Ravi   | B.A-L   | 405      |          |
| 4  | Harprest Singer                | Beas   | B-law-  | 1123     | I        |
| 5  | Monitudes 10                   | Pavi   | M-A-II  |