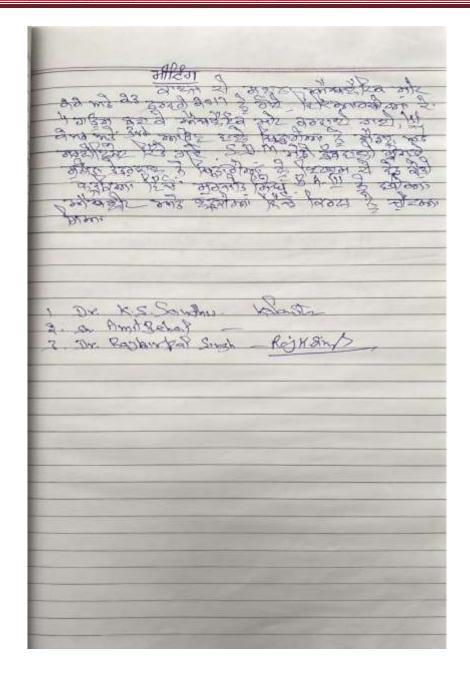

The motion of other of 31151 61 3 12 समागम का अल्पीजन किया जाना जिसमें कुद्र अतिन के रूप If make is been the made interior is h source and in for anil , see conser we what your Check and secon Acted and Area ( ender ander exacen क्रमेटी) ऐडवोकेट औं महेन्द्र सिंह हेपर (एडवोकेट) भी जगहन किंह किंदू (अमर्थ सवामांति) व अन्य सवंदान करी सदल्यों ने प्रिंसीपल में खरेन्द्र सिंह हासूर व हटाया के काम डॉ. तेजवाल का स्मागत किया। अलग - अलग हाक्स के विहारियों ते मूट्य अति के समय मार्च पाटर किया न उनकी उपका स अ वी व्यक्ति र पर्विक मेर का हाकारक किया गया। डा तेंत्रवार ने अपने संबोधन में कहा कि पंजान न हरियाना भी बरती न देश को खोलों के तेन में कई विश्व स्पित किलारी स्वात किये है। स्रेर प्रामी स्रोम के खनुसार कमतर मारी अभी पर आज सी में दमारे जीवन का अमित्न अंग बनती जा नहीं हैं व्यक्ति हमारे कॅरियर बिर्माल में अहम चौग्यान औ बिका मही है। उन्होंने बच्चों की मेरित करते हुए कहा कि अल्पकी अर्जान अन्य कर्जा विकार है अपने उरेशन के सिन अजन कहे क किया दकान उम तेत्र में आही कहें जिसमें अन्यती अस्प्र करी है बीनर आपकी कात स्विकात समालता स्विविचात है। उन्हों में मान ही मैतामा कि सामान्य करात व नरीत्रतम जातकारी में औ आपडेट रहे लाकि आज की साम स्वितीयी परीमाओं में कारा उत्तर जा स्ते । उनके समत बारीरिक शिला के सबका डॉ उत्ति कि शिंह संबंद में जिलाडियों से कर्य खेल - स्वित्रे विताए करवाई व उन्होंने क्रिता विकलाडियों को दलाम देवर सम्मातित किया। कालेज की तरप से औ डॉ संगीता को स्कृति किन्द देवर सम्माति, किया यावा ।