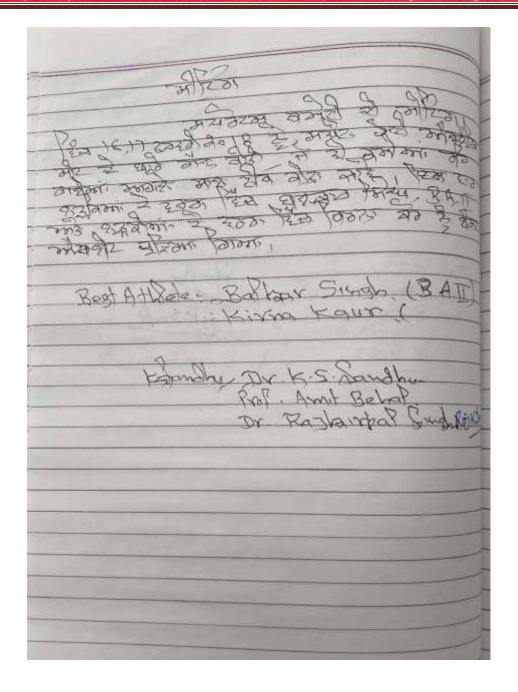

स्पोर्टस मीर के स्पान दिन 13 स्तिलीमितां के आपोरित की गई। इस अनसर पर निर्धारितीं निर्धायमर भारीरिक श्रिका के निर्धारितों कारा पूरी उत्साह से हर स्तिलीमिता में दिस्सा सिला गला। इस अनसर पर निर्धिक अतिल के तेर पर की अप. अम्बेदकर राजकीय महानिश्वालय के स्वाल्वार्य डा. यासेश वश्वा भी निर्धार्यितों के उत्साहनकी के लिए उपरिवत हुए। उन्होंने जहां कालेज के आज के आपोजन की मुक्त के से स्वांसा की नहीं कई स्वित्योगित्यों की उत्की सम्मानित भी किया।

प्रिसीपल डॉ. ठाकर में आते हुए सभी स्वन्नातीय जानों का तहेरिता से व्यन्यवाद किया। आज इन महानुभानों के पश्चार में पर जहां बच्चों का हॉसला बद्दा है वहीं उन्हें जानों बठ्ने की सेरणा भी मिली है। इस अनसर पर एवं पी. अस. के विद्यास आवार्य रमेश सव्योगा वर्ष्युस क्वब के संह्यापक औं केशन शामी वालनस क्वब (अक्स) से भी सतीश जागा भी देम सीशे एंडवोकेट महीपल शुरुनानक हाई हन्छल के प्रिसीपल भी अजायब सिंह, गुरुनानक क्वलें अपने महीनामें एवं टेक्नोल भी के संवालक भी तेजा सिंह विश्वेष तीर पर उपनिषत हुए।