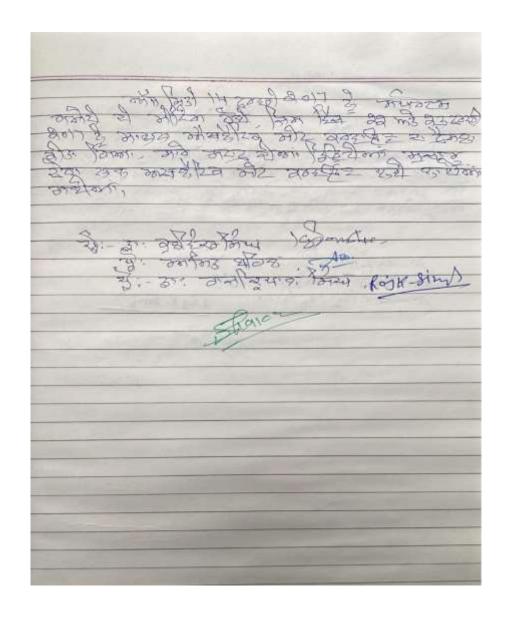

The motion of other of 31151 61 3 12 समागम का अल्पीजन किया जाना जिसमें कुद्र अतिन के रूप If make is been the made interior is h source and in for anil , see conser we what your Check and secon Acted and Area ( ender ander exacen क्रमेटी) ऐडवोकेट औं महेन्द्र सिंह हेपर (एडवोकेट) भी जगहन किंह किंदू (अमर्थ सवामांति) व अन्य सवंदान करी सदल्यों ने प्रिंसीपल में खरेन्द्र सिंह हासूर व हटाया के काम डॉ. तेजवाल का स्मागत किया। अलग - अलग हाक्स के विहारियों ते मूट्य अति के समय मार्च पाटर किया न उनकी उपका स अ वी व्यक्ति र पर्विक मेर का हाकारक किया गया। डा तेंत्रवार ने अपने संबोधन में कहा कि पंजान न हरियाना भी बरती न देश को खोलों के तेन में कई विश्व स्पित किलारी स्वात किये है। स्रेर प्रामी स्रोम के खनुसार कमतर मारी अभी पर आज सी में दमारे जीवन का अमित्न अंग बनती जा नहीं हैं व्यक्ति हमारे कॅरियर बिर्माल में अहम चौग्यान औ बिका मही है। उन्होंने बच्चों की मेरित करते हुए कहा कि अल्पकी अर्जान अन्य कर्जा विकार है अपने उरेशन के सिन अजन कहे क किया दकान उम तेत्र में आही कहें जिसमें अन्यती अस्प्र करी है बीनर आपकी कात स्विकात समालता स्विविचात है। उन्हों में मान ही मैतामा कि सामान्य करात व नरीत्रतम जातकारी में औ आपडेट रहे लाकि आज की साम स्वितीयी परीमाओं में कारा उत्तर जा स्ते । उनके समत बारीरिक शिला के सबका डॉ उत्ति कि शिंह संबंद में जिलाडियों से कर्य खेल - स्वित्रे विताए करवाई व उन्होंने क्रिता विकलाडियों को दलाम देवर सम्मातित किया। कालेज की तरप से औ डॉ संगीता को स्कृति किन्द देवर सम्माति, किया यावा ।

स्पोर्टस मीर के स्पान दिन 13 स्तिलीमितां के आपोरित की गई। इस अनसर पर निर्धारितीं निर्धायमर भारीरिक श्रिका के निर्धारितों कारा पूरी उत्साह से हर स्तिलीमिता में दिस्सा सिला गला। इस अनसर पर निर्धिक अतिल के तेर पर की अप. अम्बेदकर राजकीय महानिश्वालय के स्वाल्वार्य डा. यासेश वश्वा भी निर्धार्यितों के उत्साहनकी के लिए उपरिवत हुए। उन्होंने जहां कालेज के आज के आपोजन की मुक्त के से स्वांसा की नहीं कई स्वित्योगित्यों की उत्की सम्मानित भी किया।

प्रिसीपल डॉ. ठाकर में आते हुए सभी स्वन्नातीय जानों का तहेरिता से व्यन्यवाद किया। आज इन महानुभानों के पश्चार में पर जहां बच्चों का हॉसला बद्दा है वहीं उन्हें जानों बठ्ने की सेरणा भी मिली है। इस अनसर पर एवं पी. अस. के विद्यास आवार्य रमेश सव्योगा वर्ष्युस क्वब के संह्यापक औं केशन शामी वालनस क्वब (अक्स) से भी सतीश जागा भी देम सीशे एंडवोकेट महीपल शुरुनानक हाई हन्छल के प्रिसीपल भी अजायब सिंह, गुरुनानक क्वलें अपने महीनामें एवं टेक्नोल भी के संवालक भी तेजा सिंह विश्वेष तीर पर उपनिषत हुए।