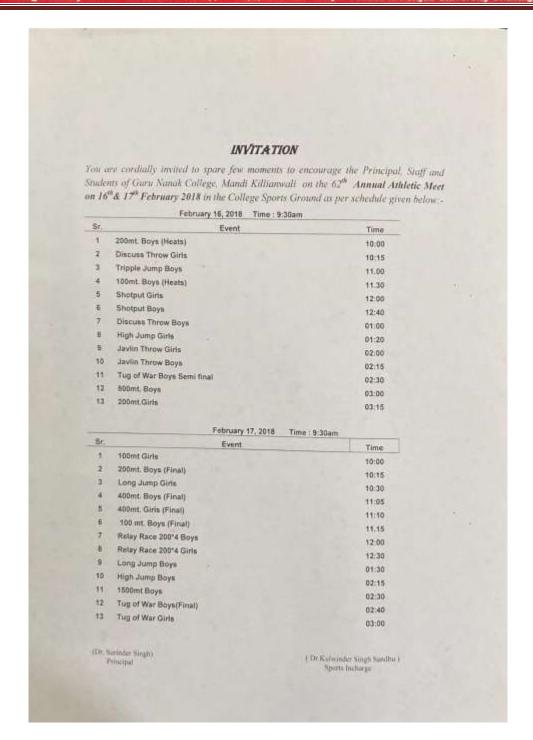

#### ਸੂਚਨਾ

ਕਾਲਜ ਦੇ ਸਾਰੇ ਵਿਦਿਆਰਥੀਆਂ ਨੂੰ ਦੱਸਿਆ ਜਾਂਦਾ ਹੈ ਕਿ 22 ਅਤੇ 23 ਫਰਵਰੀ 2017 ਨੂੰ ਕਾਲਜ ਵਿੱਚ ਸਲਾਨਾ ਅਥਲੈਟਿਕ ਮੀਟ ਹੋਵੇਗੀ।ਜਿਸ ਵਿੱਚ ਹੇਠ ਲਿਖੇ ਈਵੈਂਟ ਹੋਣਗੇ।

ਲੜਕੇ-100 ਮੀਟਰ, 200 ਮੀ, 400 ਮੀ, 800 ਮੀ, 1500 ਮੀ,ਰਿਲੇਅ ਰੇਸ(100×4), ਰੱਸਾ ਕਸ਼ੀ,ਗੋਲਾ ਸੁੱਟਣਾ, ਡਿਸਕਸ ਥਰੋ, ਜੈਵਲਿਨ ਥਰੋ,

ਉੱਚੀ ਛਾਲ, ਲੰਬੀ ਛਾਲ, ਟ੍ਰਿਪਲ ਜੰਪ,

ਲੜਕੀਆਂ- 100 ਮੀ, 200 ਮੀ,ਉੱਚੀ ਛਾਲ, ਲੰਬੀ ਛਾਲ, ਗੋਲਾ ਸੁੱਟਣਾ, ਡਿਸਕਸ ਥਰੋ, ਜੈਵਲਿਨ ਥਰੋ,ਰੱਸਾ ਕਸ਼ੀ, ੫੦੦ ਐ.,

ਵਿਦਿਆਰਥੀ ਇਸ ਦੇ ਮੁਤਾਬਕ ਤਿਆਰੀ ਕਰ ਲੈਣ।

ਪ੍ਰਿੰਸੀਪਲ

Postgraduate Multi Faculty Premier College

|     | replacify zer              | ne: 9:30am .<br>Time |  |
|-----|----------------------------|----------------------|--|
| Sr. | Event                      | 10:00                |  |
| 1   | 200mt. Boys (Heats)        | 10:15                |  |
| 2   | Discuss Throw Girls        | 11.00                |  |
| 3   | Tripple Jump Boys          | 11.30                |  |
| 4   | 100mt. Boys (Heats)        | 12:00                |  |
| 5   | Shotput Girls              | 12:40                |  |
| 6   | Shotput Boys               |                      |  |
| 7   | Discuss Throw Boys         | 01:00                |  |
| 8   | High Jump Girls            | 01:20                |  |
| 9   | Javlin Throw Girls         | 02:00                |  |
| 10  | Javlin Throw Boys          | 02:15                |  |
| 11  | Tug of War Boys Semi final | 02:30                |  |
| 12  | 800mt. Boys                | 03:00<br>03:15       |  |
| 13, | _200mt.Girls               | 03.10                |  |
|     | February 23, 2             | 017 Time : 9:30am    |  |
| Sr. | Event                      | Time                 |  |
| 1   | ✓100mt Girls               | 10:00                |  |
| 2   | 200mt. Boys (Final)        | 10:15                |  |
| 3   | Long Jump Girls            | 10:30                |  |
| 4   | 1 400mt. Boys (Final)      | 11:05                |  |
|     | 400mt. Girls (Final)       | 11:10                |  |
| 6   | 100 mt. Boys (Final)       | 11.15                |  |
| 7   |                            | 12:00                |  |
| 8   |                            | 12:30<br>01:30       |  |
| 9   | High Jump Boys             | 01:30                |  |
|     | 1 1500mt Boys              | 02:10                |  |
| 1   |                            | 02:40                |  |
|     | 3 Tug of War Girls         | 03:00                |  |
|     |                            |                      |  |
|     |                            |                      |  |
|     |                            |                      |  |
|     |                            |                      |  |
|     |                            |                      |  |
|     |                            |                      |  |