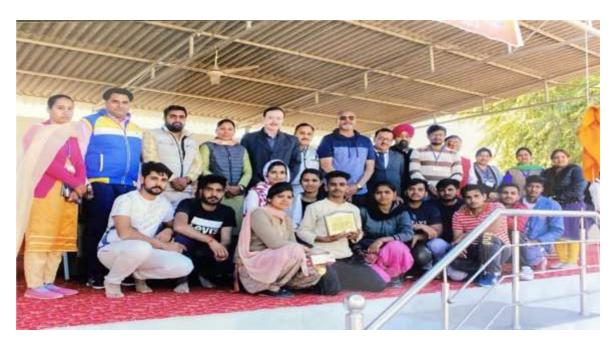

स्पोर्टस मीर के स्पान दिन 13 स्तिलीमितां के आपोरित की गई। इस अनसर पर निर्धारितीं निर्धायमर भारीरिक श्रिका के निर्धारितों कारा पूरी उत्साह से हर स्तिलीमिता में दिस्सा सिला गला। इस अनसर पर निर्धिक अतिल के तेर पर की अप. अम्बेदकर राजकीय महानिश्वालय के स्वाल्वार्य डा. यासेश वश्वा भी निर्धार्यितों के उत्साहनकी के लिए उपरिवत हुए। उन्होंने जहां कालेज के आज के आपोजन की मुक्त के से स्वांसा की नहीं कई स्वित्योगित्यों की उत्की सम्मानित भी किया।

प्रिसीपल डॉ. ठाकर में आते हुए सभी स्वन्नातीय जानों का तहेरिता से व्यन्यवाद किया। आज इन महानुभानों के पश्चार में पर जहां बच्चों का हॉसला बद्दा है वहीं उन्हें जानों बठ्ने की सेरणा भी मिली है। इस अनसर पर एवं पी. अस. के विद्यास आवार्य रमेश सव्योगा वर्ष्युस क्वब के संह्यापक औं केशन शामी वालनस क्वब (अक्स) से भी सतीश जागा भी देम सीशे एंडवोकेट महीपल शुरुनानक हाई हन्छल के प्रिसीपल भी अजायब सिंह, गुरुनानक क्वलें अपने महीनामें एवं टेक्नोल भी के संवालक भी तेजा सिंह विश्वेष तीर पर उपनिषत हुए।