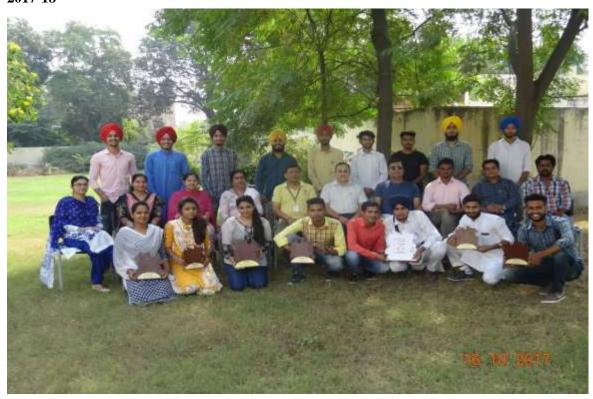

The motion of other of 31151 61 3 12 समागम का अल्पीजन किया जाना जिसमें कुद्र अतिन के रूप If make is been the made interior is h source and in for anil , see conser we what your Check and secon Acted and Area ( ender ander exacen क्रमेटी) ऐडवोकेट औं महेन्द्र सिंह हेपर (एडवोकेट) भी जगहन किंह किंदू (अमर्थ सवामांति) व अन्य सवंदान करी सदल्यों ने प्रिंसीपल में खरेन्द्र सिंह हासूर व हटाया के काम डॉ. तेजवाल का स्मागत किया। अलग - अलग हाक्स के विहारियों ते मूट्य अति के समय मार्च पाटर किया न उनकी उपका स अ वी व्यक्ति र पर्विक मेर का हाकारक किया गया। डा तेंत्रवार ने अपने संबोधन में कहा कि पंजान न हरियाना भी बरती न देश को खोलों के तेन में कई विश्व स्पित किलारी स्वात किये है। स्रेर प्रामी स्रोम के खनुसार कमतर मारी अभी पर आज सी में दमारे जीवन का अमित्न अंग बनती जा नहीं हैं व्यक्ति हमारे कॅरियर बिर्माल में अहम चौग्यान औ बिका मही है। उन्होंने बच्चों की मेरित करते हुए कहा कि अल्पकी अर्जान अन्य कर्जा विकार है अपने उरेशन के सिन अजन कहे क किया दकान उम तेत्र में आही कहें जिसमें अन्यती अस्प्र करी है बीनर आपकी कात स्विकात समालता स्विविचात है। उन्हों में मान ही मैतामा कि सामान्य करात व नरीत्रतम जातकारी में औ आपडेट रहे लाकि आज की साम स्वितीयी परीमाओं में कारा उत्तर जा स्ते । उनके समत बारीरिक शिला के सबका डॉ उत्ति कि शिंह संबंद में जिलाडियों से कर्य खेल - स्वित्रे विताए करवाई व उन्होंने क्रिता विकलाडियों को दलाम देवर सम्मातित किया। कालेज की तरप से औ डॉ संगीता को स्कृति किन्द देवर सम्माति, किया यावा ।

स्पोर्टस मीर के स्पान दिन 13 स्तिलीमितां के आपोरित की गई। इस अनसर पर निर्धारितीं निर्धायमर भारीरिक श्रिका के निर्धारितों कारा पूरी उत्साह से हर स्तिलीमिता में दिस्सा सिला गला। इस अनसर पर निर्धिक अतिल के तेर पर की अप. अम्बेदकर राजकीय महानिश्वालय के स्वाल्वार्य डा. यासेश वश्वा भी निर्धार्यितों के उत्साहनकी के लिए उपरिवत हुए। उन्होंने जहां कालेज के आज के आपोजन की मुक्त के से स्वांसा की नहीं कई स्वित्योगित्यों की उत्की सम्मानित भी किया।

प्रिसीपल डॉ. ठाकर में आते हुए सभी स्वन्नातीय जानों का तहेरिता से व्यन्यवाद किया। आज इन महानुभानों के पश्चार में पर जहां बच्चों का हॉसला बद्दा है वहीं उन्हें जानों बठ्ने की सेरणा भी मिली है। इस अनसर पर एवं पी. अस. के विद्यास आवार्य रमेश सव्योगा वर्ष्युस क्वब के संह्यापक औं केशन शामी वालनस क्वब (अक्स) से भी सतीश जागा भी देम सीशे एंडवोकेट महीपल शुरुनानक हाई हन्छल के प्रिसीपल भी अजायब सिंह, गुरुनानक क्वलें अपने महीनामें एवं टेक्नोल भी के संवालक भी तेजा सिंह विश्वेष तीर पर उपनिषत हुए।