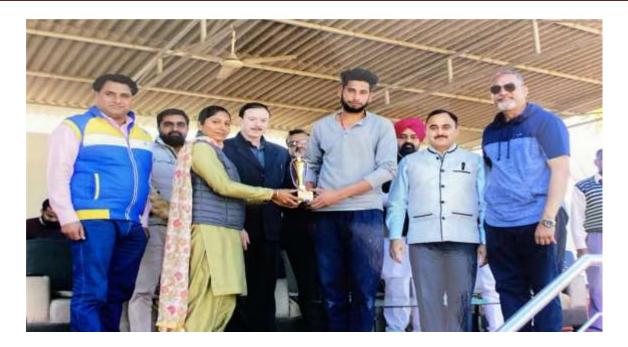

स्पोर्टस मीर के स्पान दिन 13 स्तिलीमितां के आपोरित की गई। इस अनसर पर निर्धारितीं निर्धायमर भारीरिक श्रिका के निर्धारितों कारा पूरी उत्साह से हर स्तिलीमिता में दिस्सा सिला गला। इस अनसर पर निर्धिक अतिल के तेर पर की अप. अम्बेदकर राजकीय महानिश्वालय के स्वाल्वार्य डा. यासेश वश्वा भी निर्धार्यितों के उत्साहनकी के लिए उपरिवत हुए। उन्होंने जहां कालेज के आज के आपोजन की मुक्त के से स्वांसा की नहीं कई स्वित्योगित्यों की उत्की सम्मानित भी किया।

प्रिसीपल डॉ. ठाकर में आते हुए सभी स्वन्नातीय जानों का तहेरिता से व्यन्यवाद किया। आज इन महानुभानों के पश्चार में पर जहां बच्चों का हॉसला बद्दा है वहीं उन्हें जानों बठ्ने की सेरणा भी मिली है। इस अनसर पर एवं पी. अस. के विद्यास आवार्य रमेश सव्योगा वर्ष्युस क्वब के संह्यापक औं केशन शामी वालनस क्वब (अक्स) से भी सतीश जागा भी देम सीशे एंडवोकेट महीपल शुरुनानक हाई हन्छल के प्रिसीपल भी अजायब सिंह, गुरुनानक क्वलें अपने महीनामें एवं टेक्नोल भी के संवालक भी तेजा सिंह विश्वेष तीर पर उपनिषत हुए।