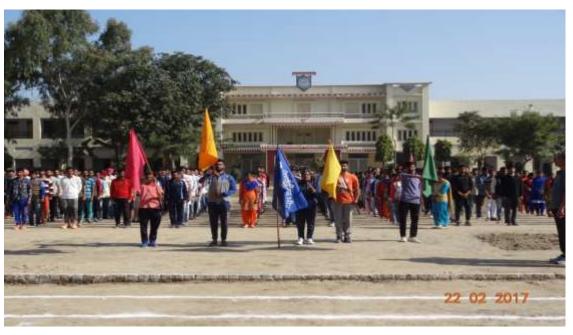

#### 2. Sports Activities

#### > Athletic Meet 2016-17

Postgraduate Multi Faculty Premier College

KILLIANWALI, DISTT. SRI MUKTSAR SAHIB (Pb.) - 151211

NAAC Accredited Grade "B"

Recognized by U.G.C. Under Section 2 (f) & 12 (B) & Permanently Affiliated to Panjab University Chandigarh

#### ਸੂਚਨਾ

ਕਾਲਜ ਦੇ ਸਾਰੇ ਵਿਦਿਆਰਥੀਆਂ ਨੂੰ ਦੱਸਿਆ ਜਾਂਦਾ ਹੈ ਕਿ 22 ਅਤੇ 23 ਫਰਵਰੀ 2017 ਨੂੰ ਕਾਲਜ ਵਿੱਚ ਸਲਾਨਾ ਅਥਲੈਟਿਕ ਮੀਟ ਹੋਵੇਗੀ।ਜਿਸ ਵਿੱਚ ਹੇਠ ਲਿਖੇ ਈਵੈਂਟ ਹੋਣਗੇ।

ਲੜਕੇ-100 ਮੀਟਰ, 200 ਮੀ, 400 ਮੀ, 800 ਮੀ, 1500 ਮੀ,ਰਿਲੇਅ ਰੇਸ(100×4), ਰੱਸਾ ਕਸ਼ੀ,ਗੋਲਾ ਸੁੱਟਣਾ, ਡਿਸਕਸ ਥਰੋ, ਜੈਵਲਿਨ ਥਰੋ,