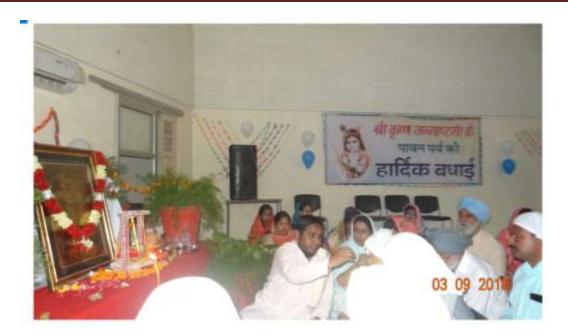

#### 1. Description

Sports and cultural activities are important because they help to teach various skills to students like leadership, patience, team efforts and social skills. Our college provides a healthy environment to participate in the different sports and cultural activities to increase confidence, mental alertness and self-esteem among students. To achieve this purpose, the college organizes sports activities like annual athletic meet, national sports day and other sports competitions every year. The college students actively participate in these activities. The college also organizes cultural activities like Talent Hunt, Gurpurab, Janamashtami, Independence Day, Republic Day, Teej Festival etc. the students of our college also participate in Youth and Heritage Festival organized by Panjab University Chandigarh every year. The students of our college participated in different cultural activities to know about their culture, heritage which also help them to improve their mental as well as physical health.