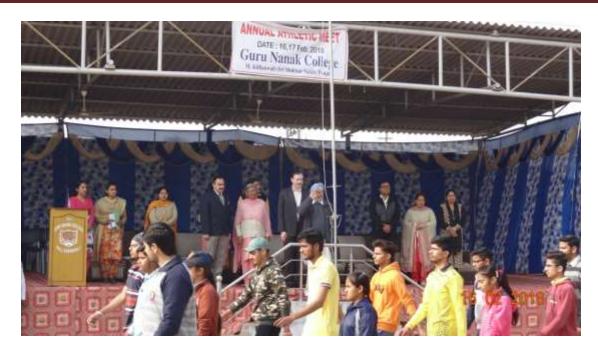

#### 2. Sports Activities

#### > Athletic Meet 2016-17

Postgraduate Multi Faculty Premier College

KILLIANWALI, DISTT. SRI MUKTSAR SAHIB (Pb.) - 151211

NAAC Accredited Grade "B"

Recognized by U.G.C. Under Section 2 (f) & 12 (B) & Permanently Affiliated to Panjab University Chandigarh