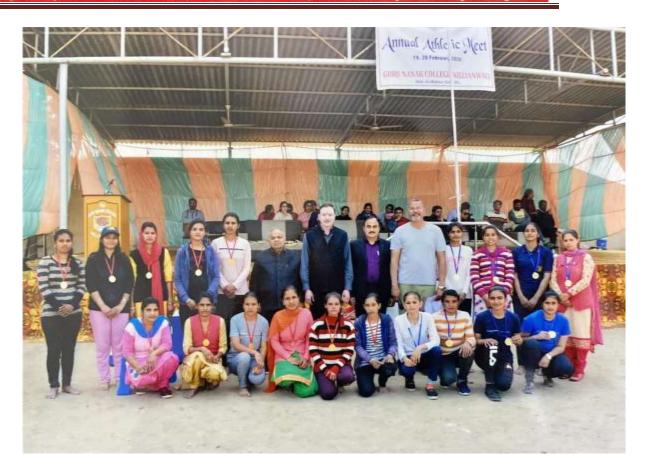

#### > Athletic Meet 2016-17

Postgraduate Multi Faculty Premier College

KILLIANWALI, DISTT. SRI MUKTSAR SAHIB (Pb.) - 151211

NAAC Accredited Grade "B"

Recognized by U.G.C. Under Section 2 (f) & 12 (B) & Permanently Affiliated to Panjab University Chandigarh

#### ਸੂਚਨਾ

ਕਾਲਜ ਦੇ ਸਾਰੇ ਵਿਦਿਆਰਥੀਆਂ ਨੂੰ ਦੱਸਿਆ ਜਾਂਦਾ ਹੈ ਕਿ 22 ਅਤੇ 23 ਫਰਵਰੀ 2017 ਨੂੰ ਕਾਲਜ ਵਿੱਚ ਸਲਾਨਾ ਅਥਲੈਟਿਕ ਮੀਟ ਹੋਵੇਗੀ।ਜਿਸ ਵਿੱਚ ਹੇਠ ਲਿਖੇ ਈਵੈਂਟ ਹੋਣਗੇ।

ਲੜਕੇ-100 ਮੀਟਰ, 200 ਮੀ, 400 ਮੀ, 800 ਮੀ, 1500 ਮੀ,ਰਿਲੇਅ ਰੇਸ(100×4), ਰੱਸਾ ਕਸ਼ੀ,ਗੋਲਾ ਸੁੱਟਣਾ, ਡਿਸਕਸ ਥਰੋ, ਜੈਵਲਿਨ ਥਰੋ,