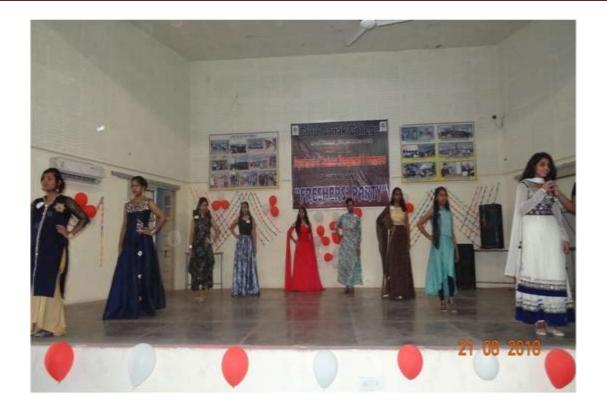

#### 1. Description

Sports and cultural activities are important because they help to teach various skills to students like leadership, patience, team efforts and social skills. Our college provides a healthy environment to participate in the different sports and cultural activities to increase confidence, mental alertness and self-esteem among students. To achieve this purpose, the college organizes sports activities like annual athletic meet, national sports day and other sports competitions every year. The college students actively participate in these activities. The college also organizes cultural activities like Talent Hunt, Gurpurab, Janamashtami, Independence Day, Republic Day, Teej Festival etc. the students of our college also participate in Youth and Heritage Festival organized by Panjab University Chandigarh every year. The students of our college participated in different cultural activities to know about their culture, heritage which also help them to improve their mental as well as physical health.