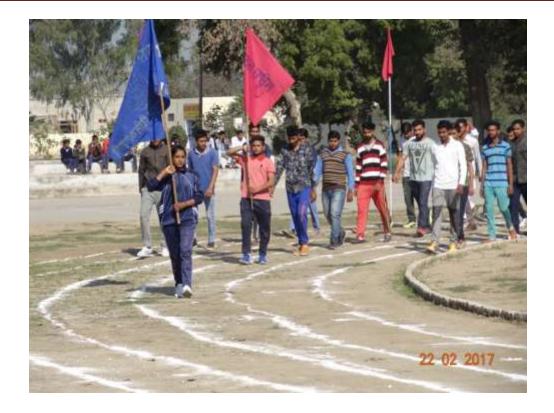

The motion of other of 31151 61 3 12 समागम का अल्पीजन किया जाना जिसमें कुद्र अतिन के रूप If make is been the made interior is h source and in for anil , see conser we what your Check and secon Acted and Area ( ender ander exacen क्रमेटी) ऐडवोकेट औं महेन्द्र सिंह हेपर (एडवोकेट) भी जगहन किंह किंदू (अमर्थ सवामांति) व अन्य सवंदान करी सदल्यों ने प्रिंसीपल में खरेन्द्र सिंह हासूर व हटाया के काम डॉ. तेजवाल का स्मागत किया। अलग - अलग हाक्स के विहारियों ते मूट्य अति के समय मार्च पाटर किया न उनकी उपका स अ वी व्यक्ति र पर्विक मेर का हाकारक किया गया। डा तेंत्रवार ने अपने संबोधन में कहा कि पंजान न हरियाना भी बरती न देश को खोलों के तेन में कई विश्व स्पित किलारी स्वात किये है। स्रेर प्रामी स्रोम के खनुसार कमतर मारी अभी पर आज सी में दमारे जीवन का अमित्न अंग बनती जा नहीं हैं व्यक्ति हमारे कॅरियर बिर्माल में अहम चौग्यान औ बिका मही है। उन्होंने बच्चों की मेरित करते हुए कहा कि अल्पकी अर्जान अन्य कर्जा विकार है अपने उरेशन के सिन अजन कहे क किया दकान उम तेत्र में आही कहें जिसमें अन्यती अस्प्र करी है बीनर आपकी कात स्विकात समालता स्विविचात है। उन्हों में मान ही मैतामा कि सामान्य करात व नरीत्रतम जातकारी में औ आपडेट रहे लाकि आज की साम स्वितीयी परीमाओं में कारा उत्तर जा स्ते । उनके समत बारीरिक शिला के सबका डॉ उत्ति कि शिंह संबंद में जिलाडियों से कर्य खेल - स्वित्रे विताए करवाई व उन्होंने क्रिता विकलाडियों को दलाम देवर सम्मातित किया। कालेज की तरप से औ डॉ संगीता को स्कृति किन्द देवर सम्माति, किया यावा ।

स्पोर्टस मीर के स्पान दिन 13 स्तिलीमितां के आपोरित की गई। इस अनसर पर निर्धारितीं निर्धायमर भारीरिक श्रिका के निर्धारितों कारा पूरी उत्साह से हर स्तिलीमिता में दिस्सा सिला गला। इस अनसर पर निर्धिक अतिल के तेर पर की अप. अम्बेदकर राजकीय महानिश्वालय के स्वाल्वार्य डा. यासेश वश्वा भी निर्धार्यितों के उत्साहनकी के लिए उपरिवत हुए। उन्होंने जहां कालेज के आज के आपोजन की मुक्त के से स्वांसा की नहीं कई स्वित्योगित्यों की उत्की सम्मानित भी किया।

प्रिसीपल डॉ. ठाकर में आते हुए सभी स्वन्नातीय जानों का तहेरिता से व्यन्यवाद किया। आज इन महानुभानों के पश्चार में पर जहां बच्चों का हॉसला बद्दा है वहीं उन्हें जानों बठ्ने की सेरणा भी मिली है। इस अनसर पर एवं पी. अस. के विद्यास आवार्य रमेश सव्योगा वर्ष्युस क्वब के संह्यापक औं केशन शामी वालनस क्वब (अक्स) से भी सतीश जागा भी देम सीशे एंडवोकेट महीपल शुरुनानक हाई हन्छल के प्रिसीपल भी अजायब सिंह, गुरुनानक क्वलें अपने महीनामें एवं टेक्नोल भी के संवालक भी तेजा सिंह विश्वेष तीर पर उपनिषत हुए।