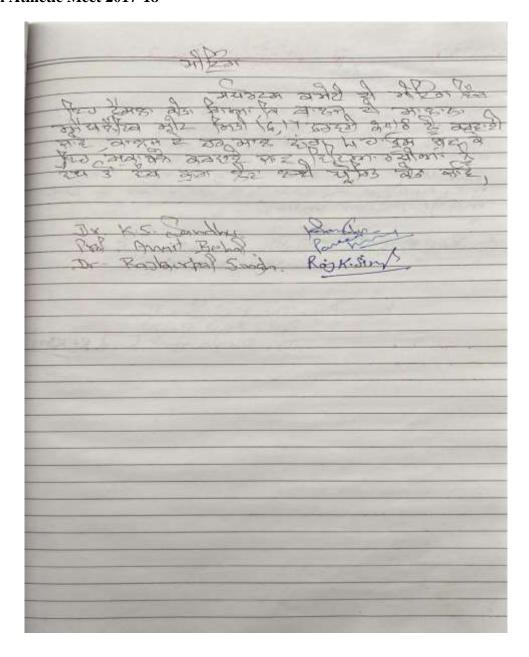

The motion of other of 31151 61 3 12 समागम का अल्पीजन किया जाना जिसमें कुद्र अतिन के रूप If make is been the made interior is h source and in for anil , see conser we what your Check and secon Acted and Area ( ender ander exacen क्रमेटी) ऐडवोकेट औं महेन्द्र सिंह हेपर (एडवोकेट) भी जगहन किंह किंदू (अमर्थ सवामांति) व अन्य सवंदान करी सदल्यों ने प्रिंसीपल में खरेन्द्र सिंह हासूर व हटाया के काम डॉ. तेजवाल का स्मागत किया। अलग - अलग हाक्स के विहारियों ते मूट्य अति के समय मार्च पाटर किया न उनकी उपका स अ वी व्यक्ति र पर्विक मेर का हाकारक किया गया। डा तेंत्रवार ने अपने संबोधन में कहा कि पंजान न हरियाना भी बरती न देश को खोलों के तेन में कई विश्व स्पित किलारी स्वात किये है। स्रेर प्रामी स्रोम के खनुसार कमतर मारी अभी पर आज सी में दमारे जीवन का अमित्न अंग बनती जा नहीं हैं व्यक्ति हमारे कॅरियर बिर्माल में अहम चौग्यान औ बिका मही है। उन्होंने बच्चों की मेरित करते हुए कहा कि अल्पकी अर्जान अन्य कर्जा विकार है अपने उरेशन के सिन अजन कहे क किया दकान उम तेत्र में आही कहें जिसमें अन्यती अस्प्र करी है बीनर आपकी कात स्विकात समालता स्विविचात है। उन्हों में मान ही मैतामा कि सामान्य करात व नरीत्रतम जातकारी में औ आपडेट रहे लाकि आज की साम स्वितीयी परीमाओं में कारा उत्तर जा स्ते । उनके समत बारीरिक शिला के सबका डॉ उत्ति कि शिंह संबंद में जिलाडियों से कर्य खेल - स्वित्रे विताए करवाई व उन्होंने क्रिता विकलाडियों को दलाम देवर सम्मातित किया। कालेज की तरप से औ डॉ संगीता को स्कृति किन्द देवर सम्माति, किया यावा ।

स्पोर्टस मीर के स्पान दिन 13 स्तिलीमितां के आपोरित की गई। इस अनसर पर निर्धारितीं निर्धायमर भारीरिक श्रिका के निर्धारितों कारा पूरी उत्साह से हर स्तिलीमिता में दिस्सा सिला गला। इस अनसर पर निर्धिक अतिल के तेर पर की अप. अम्बेदकर राजकीय महानिश्वालय के स्वाल्वार्य डा. यासेश वश्वा भी निर्धार्यितों के उत्साहनकी के लिए उपरिवत हुए। उन्होंने जहां कालेज के आज के आपोजन की मुक्त के से स्वांसा की नहीं कई स्वित्योगित्यों की उत्की सम्मानित भी किया।

प्रिसीपल डॉ. ठाकर में आते हुए सभी स्वन्नातीय जानों का तहेरिता से व्यन्यवाद किया। आज इन महानुभानों के पश्चार में पर जहां बच्चों का हॉसला बद्दा है वहीं उन्हें जानों बठ्ने की सेरणा भी मिली है। इस अनसर पर एवं पी. अस. के विद्यास आवार्य रमेश सव्योगा वर्ष्युस क्वब के संह्यापक औं केशन शामी वालनस क्वब (अक्स) से भी सतीश जागा भी देम सीशे एंडवोकेट महीपल शुरुनानक हाई हन्छल के प्रिसीपल भी अजायब सिंह, गुरुनानक क्वलें अपने महीनामें एवं टेक्नोल भी के संवालक भी तेजा सिंह विश्वेष तीर पर उपनिषत हुए।