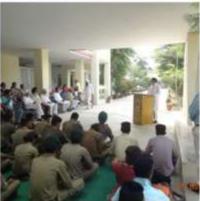

The motion of other of 31151 61 3 12 समागम का अल्पीजन किया जाना जिसमें कुद्र अतिन के रूप If make is been the made interior is h source and in for anil , see conser we what your Check and secon Acted and Area ( ender ander exacen क्रमेटी) ऐडवोकेट औं महेन्द्र सिंह हेपर (एडवोकेट) भी जगहन किंह किंदू (अमर्थ सवामांति) व अन्य सवंदान करी सदल्यों ने प्रिंसीपल में खरेन्द्र सिंह हासूर व हटाया के काम डॉ. तेजवाल का स्मागत किया। अलग - अलग हाक्स के विहारियों ते मूट्य अति के समय मार्च पाटर किया न उनकी उपका स अ वी व्यक्ति र पर्विक मेर का हाकारक किया गया। डा तेंत्रवार ने अपने संबोधन में कहा कि पंजान न हरियाना भी बरती न देश को खोलों के तेन में कई विश्व स्पित किलारी स्वात किये है। स्रेर प्रामी स्रोम के खनुसार कमतर मारी अभी पर आज सी में दमारे जीवन का अमित्न अंग बनती जा नहीं हैं व्यक्ति हमारे कॅरियर बिर्माल में अहम चौग्यान औ बिका मही है। उन्होंने बच्चों की मेरित करते हुए कहा कि अल्पकी अर्जान अन्य कर्जा विकार है अपने उरेशन के सिन अजन कहे क किया दकान उम तेत्र में आही कहें जिसमें अन्यती अस्प्र करी है बीनर आपकी कात स्विकात समालता स्विविचात है। उन्हों में मान ही मैतामा कि सामान्य करात व नरीत्रतम जातकारी में औ आपडेट रहे लाकि आज की साम स्वितीयी परीमाओं में कारा उत्तर जा स्ते । उनके समत बारीरिक शिला के सबका डॉ उत्ति कि शिंह संबंद में जिलाडियों से कर्य खेल - स्वित्रे विताए करवाई व उन्होंने क्रिता विकलाडियों को दलाम देवर सम्मातित किया। कालेज की तरप से औ डॉ संगीता को स्कृति किन्द देवर सम्माति, किया यावा ।

स्पोर्टस मीर के स्पान दिन 13 स्तिलीमितां के आपोरित की गई। इस अनसर पर निर्धारितीं निर्धायमर भारीरिक श्रिका के निर्धारितों कारा पूरी उत्साह से हर स्तिलीमिता में दिस्सा सिला गला। इस अनसर पर निर्धिक अतिल के तेर पर की अप. अम्बेदकर राजकीय महानिश्वालय के स्वाल्वार्य डा. यासेश वश्वा भी निर्धार्यितों के उत्साहनकी के लिए उपरिवत हुए। उन्होंने जहां कालेज के आज के आपोजन की मुक्त के से स्वांसा की नहीं कई स्वित्योगित्यों की उत्की सम्मानित भी किया।

प्रिसीपल डॉ. ठाकर में आते हुए सभी स्वन्नातीय जानों का तहेरिता से व्यन्यवाद किया। आज इन महानुभानों के पश्चार में पर जहां बच्चों का हॉसला बद्दा है वहीं उन्हें जानों बठ्ने की सेरणा भी मिली है। इस अनसर पर एवं पी. अस. के विद्यास आवार्य रमेश सव्योगा वर्ष्युस क्वब के संह्यापक औं केशन शामी वालनस क्वब (अक्स) से भी सतीश जागा भी देम सीशे एंडवोकेट महीपल शुरुनानक हाई हन्छल के प्रिसीपल भी अजायब सिंह, गुरुनानक क्वलें अपने महीनामें एवं टेक्नोल भी के संवालक भी तेजा सिंह विश्वेष तीर पर उपनिषत हुए।