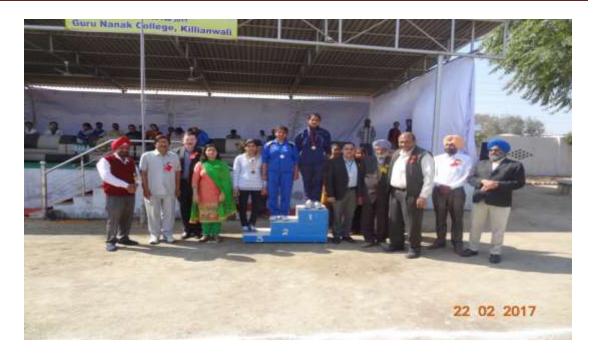

स्पोर्टस मीर के स्पान दिन 13 स्तिलीमितां के आपोरित की गई। इस अनसर पर निर्धारितीं निर्धायमर भारीरिक श्रिका के निर्धारितों कारा पूरी उत्साह से हर स्तिलीमिता में दिस्सा सिला गला। इस अनसर पर निर्धिक अतिल के तेर पर की अप. अम्बेदकर राजकीय महानिश्वालय के स्वाल्वार्य डा. यासेश वश्वा भी निर्धार्यितों के उत्साहनकी के लिए उपरिवत हुए। उन्होंने जहां कालेज के आज के आपोजन की मुक्त के से स्वांसा की नहीं कई स्वित्योगित्यों की उत्की सम्मानित भी किया।

प्रिसीपल डॉ. ठाकर में आते हुए सभी स्वन्नातीय जानों का तहेरिता से व्यन्यवाद किया। आज इन महानुभानों के पश्चार में पर जहां बच्चों का हॉसला बद्दा है वहीं उन्हें जानों बठ्ने की सेरणा भी मिली है। इस अनसर पर एवं पी. अस. के विद्यास आवार्य रमेश सव्योगा वर्ष्युस क्वब के संह्यापक औं केशन शामी वालनस क्वब (अक्स) से भी सतीश जागा भी देम सीशे एंडवोकेट महीपल शुरुनानक हाई हन्छल के प्रिसीपल भी अजायब सिंह, गुरुनानक क्वलें अपने महीनामें एवं टेक्नोल भी के संवालक भी तेजा सिंह विश्वेष तीर पर उपनिषत हुए।