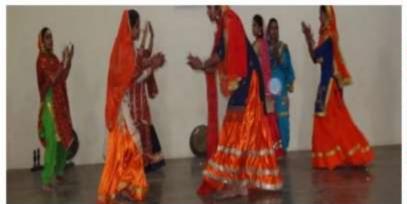

ा



मैकलोडगज, इतहीजी, खजार आदि के साथ हिन्दी विधाग के प्रे। प्रयंटन स्थलों का ध्रमण किया। गुर्विन्दर सिंह एवं इतिहास विभाग । उन्होंने प्रकृति के नजारों का आनन्द के प्रो रोपन कमार भी गए थे। लेने के लिए मोबाइल फीन से धर्मशाला. पर्णतया मक.एक.दिन का उपल वापिमी अमतस्य के हरिमोरिंग माहिब व जीनयांबाला बाग भी गए जहां उन्हें अध्यापको ने स्वर्ण मंदिर के इतिहास व त्रनियांचाना ग्रहा हत्याकांड के 100 वर्ष पण होने के बारे में जानकारी दी। यह

आयोजन कालेज की साम्कृतिक र्यामित विशेषकर स्वीमीत के काहिनेटर डॉ. भारत भूषण के दिशा निर्देश में हुआ।



Postgraduate Multi Faculty Premier College

KILLIANWALI, DISTT. SRI MUKTSAR SAHIB (Pb.) - 151211 NAAC Accredited Grade "B"

















Postgraduate Multi Faculty Premier College

KILLIANWALI, DISTT. SRI MUKTSAR SAHIB (Pb.) - 151211 NAAC Accredited Grade "B"















KILLIANWALI, DISTT. SRI MUKTSAR SAHIB (Pb.) - 151211
NAAC Accredited Grade "B"

Recognized by U.G.C. Under Section 2 (f) & 12 (B) & Permanently Affiliated to Panjab University Chandigarh

#### **✓** 2020-21

Sports and cultural activities are important because they help to teach various skills to students like leadership, patience, team efforts and social skills. Our college provides a healthy environment to participate in the different sports and cultural activities to increase confidence, mental alertness and self-esteem among students. To achieve this purpose, the college organizes sports activities like annual athletic meet, national sports day and other sports competitions every year. The college students also actively participate in cultural activities like Talent Hunt,