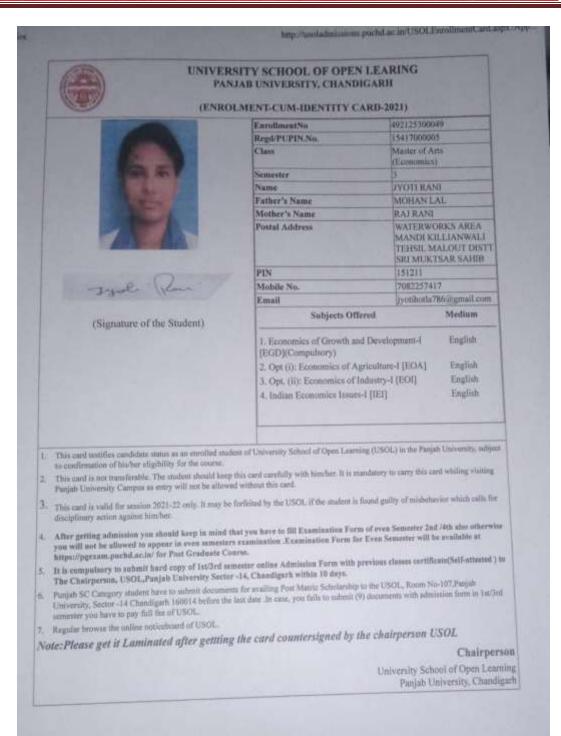

Graduate Examinations (Semester/Annual) -December, 2021

xamination Master of Arts (Political Science)

Semester/Year

 Session
 December, 2021

 Application No.
 2144058975

Roll No.

Candidate Name SHWETA

Father's Name ANIL KUMAR GARG
Mother's Name REKHA GARG
Regd. No. 15417000016
Subject IAW,CPA,INR,WPT



Note 1:=>Candidates must check and verify the Revised date-sheet available on P.U. Website http://exams.puchd.ac.in/datesheet.php before appearing in the Examination

#### Original Certificate required.

Note:-> For downloading your rollno. Please contact RAJ NARAIN in the Examination Branch, PU for admit Card. Get your discrepancy cleared within 10 days.





Postgraduate Multi Faculty Premier College

KILLIANWALI, DISTT. SRI MUKTSAR SAHIB (Pb.) - 151211
NAAC Accredited Grade "B"





Postgraduate Multi Faculty Premier College

KILLIANWALI, DISTT. SRI MUKTSAR SAHIB (Pb.) - 151211
NAAC Accredited Grade "B"





Postgraduate Multi Faculty Premier College

KILLIANWALI, DISTT. SRI MUKTSAR SAHIB (Pb.) - 151211 NAAC Accredited Grade "B"

|