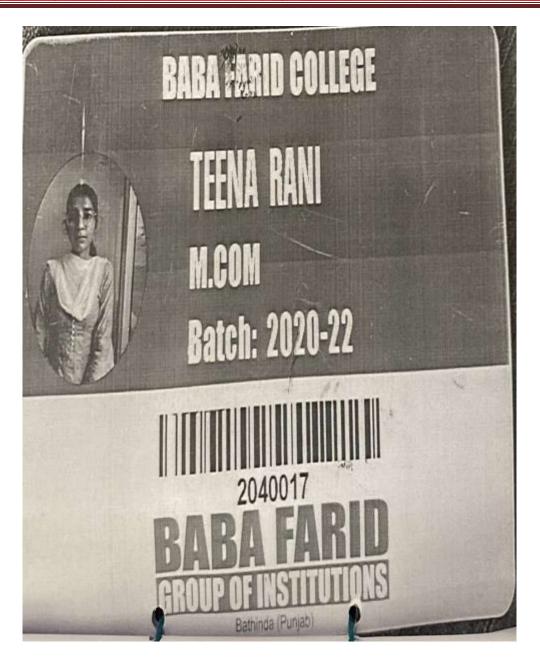

### 2. Students Progressing to Higher Education

**\*** 2016-17

| (1961 से प्रेगर शैवट<br>PUNJABI UNIVE                       |                         | A CHARLEST PRODUCT OF THE PARTY OF       |                    |
|-------------------------------------------------------------|-------------------------|------------------------------------------|--------------------|
| Roll No. 64703                                              |                         | Regd. No. 9797-2                         | 017-2137           |
|                                                             | IES) PART<br>ion: Decen | - II (SEMESTER-III<br>ber, 2018          | Y                  |
| NAME : BUKHDEEF BINGH                                       |                         |                                          |                    |
| FATHER'S NAME : JASHANT SINGH                               |                         |                                          |                    |
| HOTHER'S NAME I JASVEER KAUR                                |                         |                                          |                    |
| RESULT-CUM                                                  | -GRADE CAR              | D                                        |                    |
| Paper Nomenciature                                          | TA                      | Credits                                  | Becured<br>Grade   |
| I. Study of Sikh Religion 4 His                             | tory-III                | 5.0                                      | B+                 |
| II. Sikh Scripture and Literatur                            | e-111                   | 5.0                                      | 9+                 |
| III. Sikn Philosophy-1                                      | THE PARTY               | 5.0                                      | Α.                 |
| Current Credits ( SO<br>Senester Grade Point Average (SCFA) | 1 7.50                  | t Grade Points                           | 1 150.00           |
|                                                             |                         |                                          |                    |
| Patinla<br>Deted: 02,05.2019                                | Asutt./D<br>For Cont    | aputy Ragistrar (é<br>roller (Examinatio | Santination<br>una |
| ਤੁਆਰ ਕਰਤਾ ਪੜਤਾਲ                                             | s aggr()                |                                          | salera             |