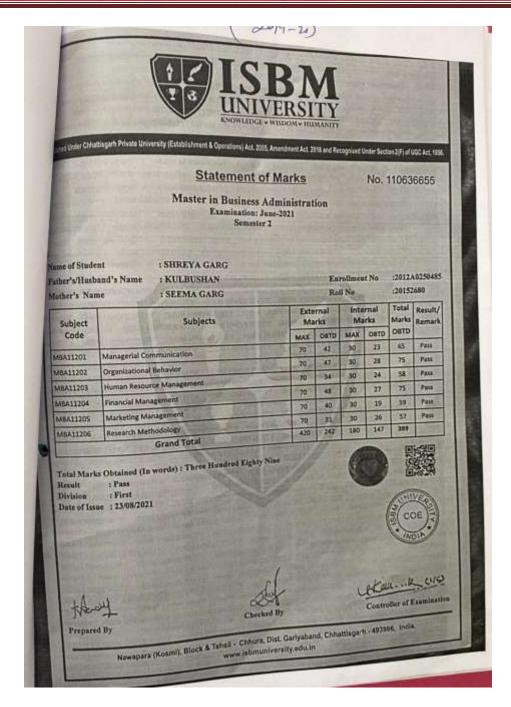

|



Postgraduate Multi Faculty Premier College

KILLIANWALI, DISTT. SRI MUKTSAR SAHIB (Pb.) - 151211 NAAC Accredited Grade "B"





Postgraduate Multi Faculty Premier College

KILLIANWALI, DISTT. SRI MUKTSAR SAHIB (Pb.) - 151211 NAAC Accredited Grade "B"

| UNDATIONS