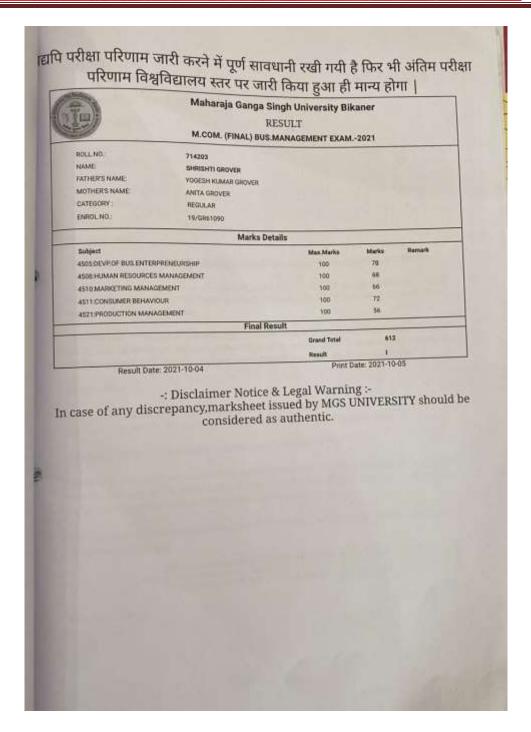

| 555 /900                                                 | FIRST                      |



Postgraduate Multi Faculty Premier College

KILLIANWALI, DISTT. SRI MUKTSAR SAHIB (Pb.) - 151211
NAAC Accredited Grade "B"





Postgraduate Multi Faculty Premier College

KILLIANWALI, DISTT. SRI MUKTSAR SAHIB (Pb.) - 151211
NAAC Accredited Grade "B"





Postgraduate Multi Faculty Premier College

KILLIANWALI, DISTT. SRI MUKTSAR SAHIB (Pb.) - 151211 NAAC Accredited Grade "B"





Postgraduate Multi Faculty Premier College

KILLIANWALI, DISTT. SRI MUKTSAR SAHIB (Pb.) - 151211 NAAC Accredited Grade "B"





Postgraduate Multi Faculty Premier College

KILLIANWALI, DISTT. SRI MUKTSAR SAHIB (Pb.) - 151211 NAAC Accredited Grade "B"

Recognized by U.G.C. Under Section 2 (f) & 12 (B) & Permanently Affiliated to Panjab University Chandigarh

### **\*** 2018-19



### ਮਹਾਰਾਜਾ ਰਣਜੀਤ ਸਿੰਘ ਪੰਜਾਬ ਤਕਨੀਕੀ ਯੂਨੀਵਰਸਿਟੀ, ਬਠਿੰਡਾ (ਪੰਜਾਬ)

### Maharaja Ranjit Singh Punjab Technical University Bathinda (Punjab)

#### ADMIT CARD FOR REGULAR EXAMINATION: DEC 2021

| Institute              | 208 - Guru Ramdas Malwa College           |     |
|------------------------|-------------------------------------------|-----|
| Branch                 | 2204 - Information Technology             |     |
| Roll No/Name           | 200560212 / RAJWINDER SINGH               | (2) |
| Father's/Mother's Name | NAZAR SINGH / LOVEJ