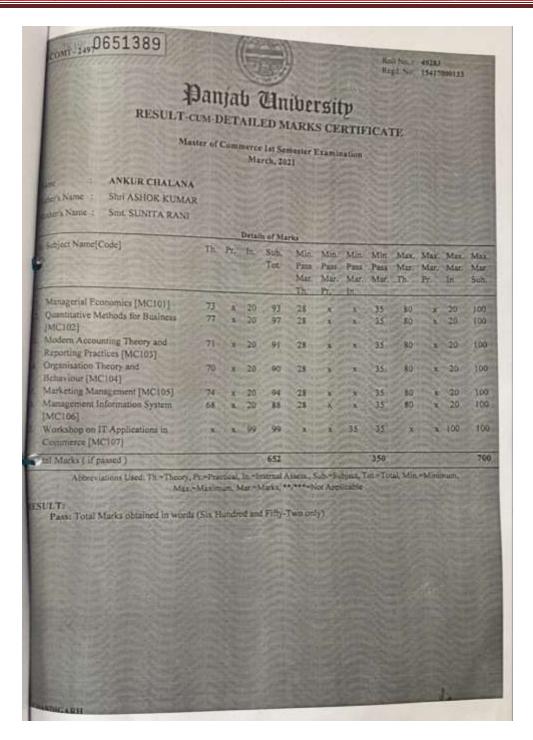

### Panjab University

PROVISIONAL RESULT-cum-DETAILED MARKS (May,2021)

Master of Arts [Punjabi] 4th Semester

Roll No.: 67426

Regd. No.: 15414000197 Name: SUMEET DHALIWAL Father's Name: SUBHASH KUMAR Mother's Name: KIRAN REKHA

#### Detail of Marks

| Subject Name                                                          | Th.<br>(A) | Th.<br>(B) | Th.<br>(C) | Pr.<br>(A) | Pr.<br>(B) | In.<br>(A) | In.<br>(B) | Total |
|-----------------------------------------------------------------------|------------|------------|------------|------------|------------|------------|------------|-------|
| Paper-XIII : Bhasha Vigyan Punjabi Bhasha Ate Gurumukhi Lipi<br>[BPG] | 62         | 14.5       | 848        | 12         | =          | 19         | 523        | 81    |
| Paper-XIV : Panjabi Lokdhara ate lok Sahit [PLL]                      | 63         | 1901       | 140        | -          |            | 19         | -          | 82    |
| Paper-XV-(i) : Adhunik Panjabi Kavita-II [APK]                        | 64         | 140        | -          | - 1        | - 2        | 19         | -          | 83    |
| Paper-XVI-(i) : Panjabi Natak Ate Rangmunch Da Adhiyan -II<br>[PNR]   | 64         | æ6.        | 200        | 341        | -          | 19         | -          | 83    |

RESULT: 1181

Date of Result Declaration: October 08, 2021 TH=Theory, PR=Practical, IN=Internal Assessment

Panjab University is not responsible for any inadvertent error that may have crept in the results being published on INTERNET(http://results.puchd.ac.in). The results published on internet are for immediate information to the examinees. These can not be treated as final results. Original detail mark sheets have been issued by the University separately.