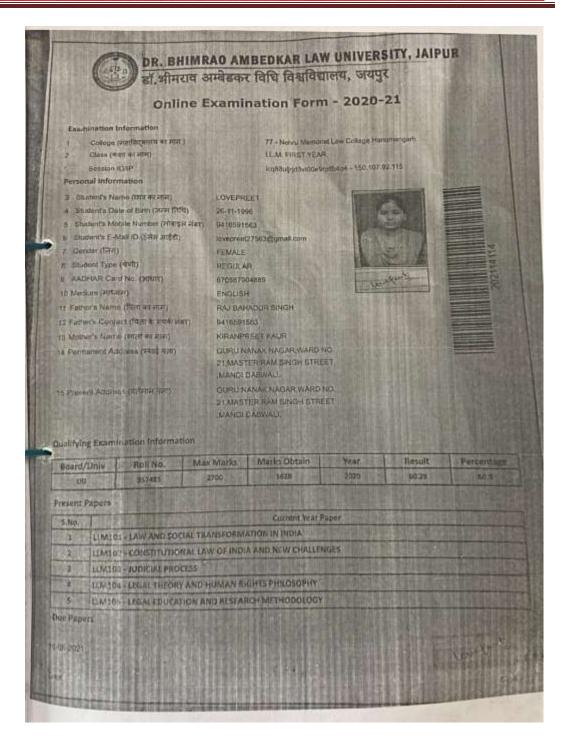

|             |                        | 1310                  |                    |



Postgraduate Multi Faculty Premier College

KILLIANWALI, DISTT. SRI MUKTSAR SAHIB (Pb.) - 151211

NAAC Accredited Grade "B"





Postgraduate Multi Faculty Premier College

KILLIANWALI, DISTT. SRI MUKTSAR SAHIB (Pb.) - 151211
NAAC Accredited Grade "B"





Postgraduate Multi Faculty Premier College

KILLIANWALI, DISTT. SRI MUKTSAR SAHIB (Pb.) - 151211
NAAC Accredited Grade "B"





Postgraduate Multi Faculty Premier College

KILLIANWALI, DISTT. SRI MUKTSAR SAHIB (Pb.) - 151211
NAAC Accredited Grade "B"





Postgraduate Multi Faculty Premier College

KILLIANWALI, DISTT. SRI MUKTSAR SAHIB (Pb.) - 151211
NAAC Accredited Grade "B"

Recognized by U.G.C. Under Section 2 (f) & 12 (B) & Permanently Affiliated to Panjab University Chandigarh

#### **\*** 2017-18



WHYSTOGA TALENDOSA THE

Vorname Nachname: Jaspreet Singh Name Surname: 02/03/1998 |
Geburtsdatum: 02/03/1998 |
Date of Birth: Passnummer: 51762280 |
Passport Number: Studiengang: Global MBA

Matrikelnummer: C11020022 Matriculation Number: Eingeschrieben seit: 21/05/2021 Enrolled as of:

Anzahl der Fachsemester:

Anzahl der Fachsemester: Number of Semesters:

#### Immatrikulationsbescheinigung: Fachsemester 2