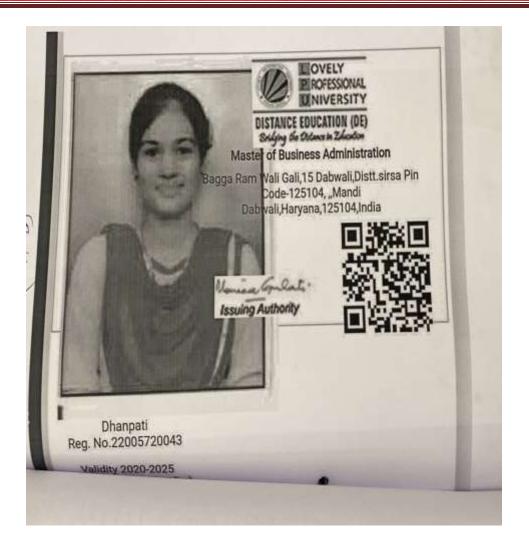

#### **\*** 2017-18

WHYSTOGA TALENDOSA THE

Vorname Nachname: Jaspreet Singh Name Surname: 02/03/1998 |
Geburtsdatum: 02/03/1998 |
Date of Birth: Passnummer: 51762280 |
Passport Number: Studiengang: Global MBA

Matrikelnummer: C11020022 Matriculation Number: Eingeschrieben seit: 21/05/2021 Enrolled as of:

Anzahl der Fachsemester:

Anzahl der Fachsemester: Number of Semesters:

#### Immatrikulationsbescheinigung: Fachsemester 2

Hiermit bestätigen wir, dass die/der oben gennante Studierende ab dem 21/05/2021 für den Studiengang Global MBA an der International Telematic University UNINETTUNG zugelassen und immatrikuliert ist. Der Studiengang wird in Kooperation mit der Berlin School of Business & Innovation (BSBI) durchgeführt. Diese Bescheinigung gilt bis zum 10/05/2022.

#### Matriculation Letter:

#### Semester 2

We hereby confirm that the above mentioned student has been admitted and enrolled for the Global MBA Program at the International Telematic University UNINETTUNG from 21/05/2021. The programme is run in cooperation with the Berlin School of Business & Innovation (BSBI), This certificate is valid until 10/05/2022