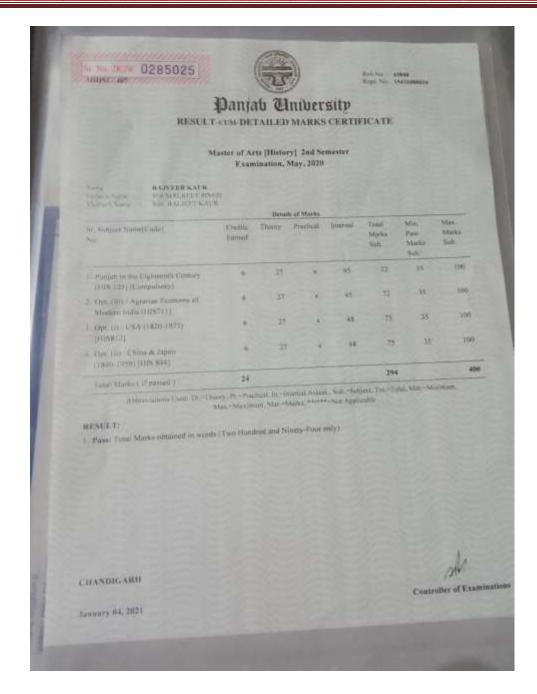

### Panjab University

PROVISIONAL RESULT-cum-DETAILED MARKS (May,2021)

Master of Arts [Punjabi] 4th Semester

Roll No.: 67426

Regd. No.: 15414000197 Name: SUMEET DHALIWAL Father's Name: SUBHASH KUMAR Mother's Name: KIRAN REKHA

#### Detail of Marks

| Subject Name                                                          | Th.<br>(A) | Th.<br>(B) | Th.<br>(C) | Pr.<br>(A) | Pr.<br>(B) | In.<br>(A) | In.<br>(B) | Total |
|-----------------------------------------------------------------------|------------|------------|------------|------------|------------|------------|------------|-------|
| Paper-XIII : Bhasha Vigyan Punjabi Bhasha Ate Gurumukhi Lipi<br>[BPG] | 62         | 14.5       | 848        | 12         | =          | 19         | 523        | 81    |
| Paper-XIV : Panjabi Lokdhara ate lok Sahit [PLL]                      | 63         | 1901       | 140        | -          |            | 19         | -          | 82    |
| Paper-XV-(i) : Adhunik Panjabi Kavita-II [APK]                        | 64         | 140        | -          | - 1        | - 2        | 19         | -          | 83    |
| Paper-XVI-(i) : Panjabi Natak Ate Rangmunch Da Adhiyan -II<br>[PNR]   | 64         | æ6.        | 200        | 341        | -          | 19         | -          | 83    |

RESULT: 1181

Date of Result Declaration: October 08, 2021 TH=Theory, PR=Practical, IN=Internal Assessment

Panjab University is not responsible for any inadvertent error that may have crept in the results being published on INTERNET(http://results.puchd.ac.in). The results published on internet are for immediate information to the examinees. These can not be treated as final results. Original detail mark sheets have been issued by the University separately.