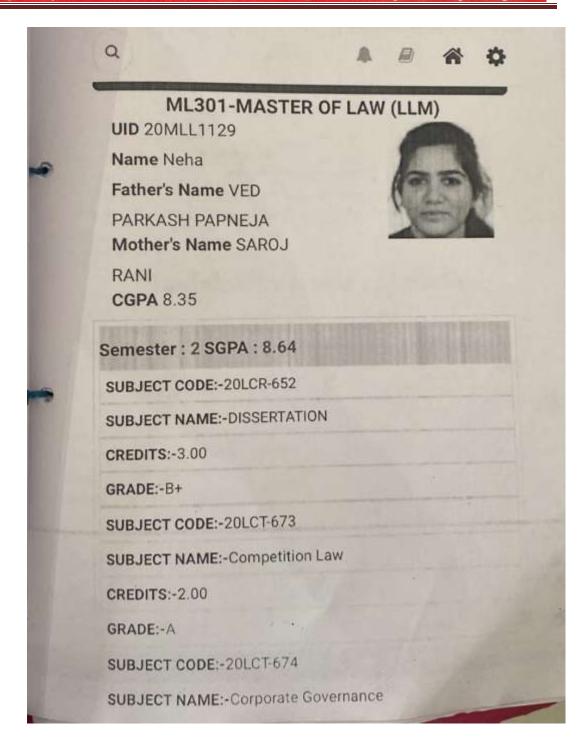

|             |                        | 1310                  |                    |



Postgraduate Multi Faculty Premier College

KILLIANWALI, DISTT. SRI MUKTSAR SAHIB (Pb.) - 151211

NAAC Accredited Grade "B"





Postgraduate Multi Faculty Premier College

KILLIANWALI, DISTT. SRI MUKTSAR SAHIB (Pb.) - 151211
NAAC Accredited Grade "B"





Postgraduate Multi Faculty Premier College

KILLIANWALI, DISTT. SRI MUKTSAR SAHIB (Pb.) - 151211
NAAC Accredited Grade "B"





Postgraduate Multi Faculty Premier College

KILLIANWALI, DISTT. SRI MUKTSAR SAHIB (Pb.) - 151211
NAAC Accredited Grade "B"





Postgraduate Multi Faculty Premier College

KILLIANWALI, DISTT. SRI MUKTSAR SAHIB (Pb.) - 151211
NAAC Accredited Grade "B"

Recognized by U.G.C. Under Section 2 (f) & 12 (B) & Permanently Affiliated to Panjab University Chandigarh

#### **\*** 2017-18



WHYSTOGA TALENDOSA THE

Vorname Nachname: Jaspreet Singh Name Surname: 02/03/1998 |
Geburtsdatum: 02/03/1998 |
Date of Birth: Passnummer: 51762280 |
Passport Number: Studiengang: Global MBA

Matrikelnummer: C11020022 Matriculation Number: Eingeschrieben seit: 21/05/2021 Enrolled as of:

Anzahl der Fachsemester:

Anzahl der Fachsemester: Number of Semesters:

#### Immatrikulationsbescheinigung: Fachsemester 2

Hiermit bestätigen wir, dass die/der oben gennante Studierende ab dem 21/05/2021 für den Studiengang Global MBA an der Internati