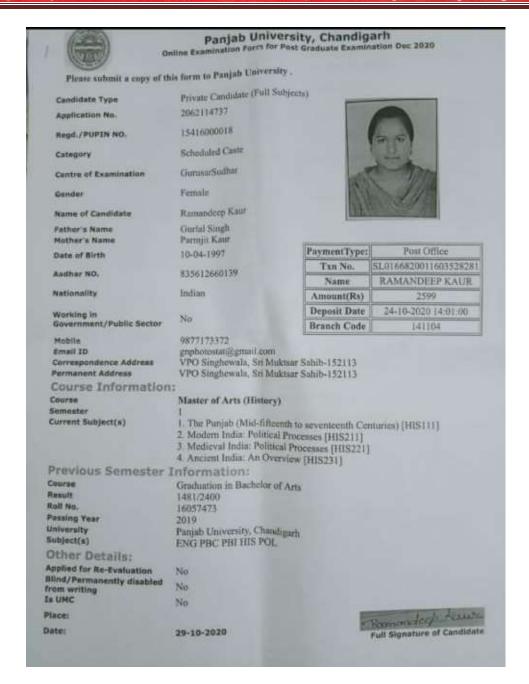

|  |  |  |



Postgraduate Multi Faculty Premier College

KILLIANWALI, DISTT. SRI MUKTSAR SAHIB (Pb.) - 151211
NAAC Accredited Grade "B"

Recognized by U.G.C. Under Section 2 (f) & 12 (B) & Permanently Affiliated to Panjab University Chandigarh



Principal
Guru Nanak College
Killianwali (Sri Muktsar Sahib)



Postgraduate Multi Faculty Premier College

KILLIANWALI, DISTT. SRI MUKTSAR SAHIB (Pb.) - 151211
NAAC Accredited Grade "B"





Postgraduate Multi Faculty Premier College

KILLIANWALI, DISTT. SRI MUKTSAR SAHIB (Pb.) - 151211
NAAC Accredited Grade "B"

| CHRILDIANAK                 | COLLECE