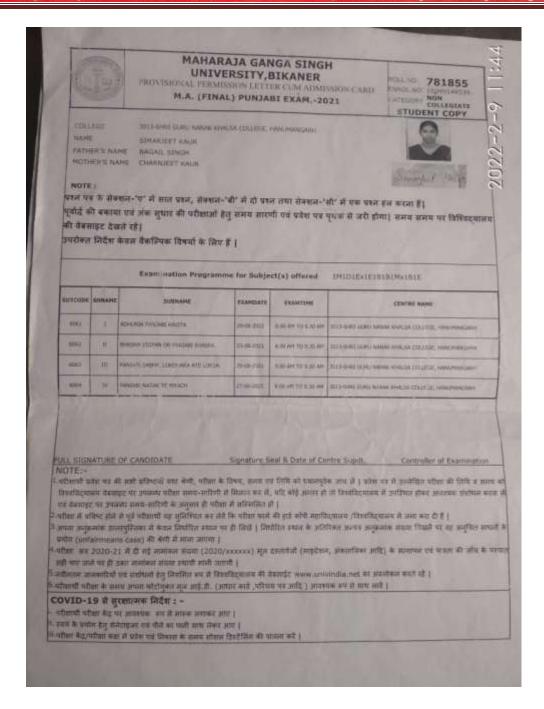

>41 -<br>36 - | 55<br>41 | 55 · · · · · · · · · · · · · · · · · · | 55 · · · · · · · · · · · · · · · · · · | 55 4 • • 18<br>41 • • • 18<br>36 • • • 18 | 41 18 - |

Date of Result Declaration: August 14, 2019

TH-Theory, PR-Practical, IN-Learnal Assessment

Panjab University is not responsible for any inadvertent error that may have crept in the results being published on INTERNET/Intro-Tesults puchd as int. The results published on internet are for immediate information to the examinees. These can not be treated as final results. Original detail mark sheets have been issued by the University separately.

Principal
Guru Nanak College
Killianwali (Sri Muktsar Sahib)



Postgraduate Multi Faculty Premier College

KILLIANWALI, DISTT. SRI MUKTSAR SAHIB (Pb.) - 151211
NAAC Accredited Grade "B"





Postgraduate Multi Faculty Premier College

KILLIANWALI, DISTT. SRI MUKTSAR SAHIB (Pb.) - 151211 NAAC Accredited Grade "B"





Postgraduate Multi Faculty Premier College

KILLIANWALI, DISTT. SRI MUKTSAR SAHIB (Pb.) - 151211 NAAC Accredited Grade "B"

| MANDEEP KAUR   IQBAL SINGH   Carcelled   Ballwinder Singh   SUKHCHAIN SINGH   Park But RLL