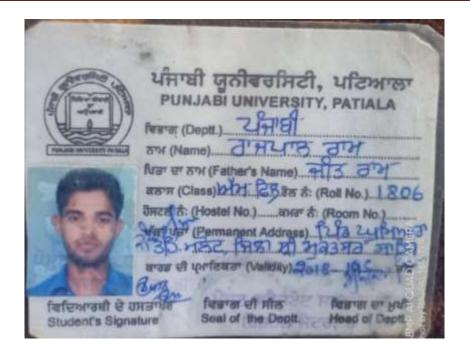

|      |        | 875   | TO LO | 1000 |      | 1200   |

PASS: Securing:Eight Hundred & Seventy Five marks out of a maximum marks of One Thousand Two Hundred only.

MEDIUM OF EXAMINATION: ENGLISH

Date: 01.03.2019

Asstt./Beputy Registrar(Exams

ਤਿਆਰ ਬਰਤਾ...(ਮੂਨ)

Prepared by

Checked by

ਨਿਗਰਾਨ...ಪ Supdt.

Principal Strates Killianwali (Sri Muktsar Sahib)



Postgraduate Multi Faculty Premier College

KILLIANWALI, DISTT. SRI MUKTSAR SAHIB (Pb.) - 151211

NAAC Accredited Grade "B"





Postgraduate Multi Faculty Premier College

KILLIANWALI, DISTT. SRI MUKTSAR SAHIB (Pb.) - 151211 NAAC Accredited Grade "B"

| 1818                      | 2539 manufacture 1718