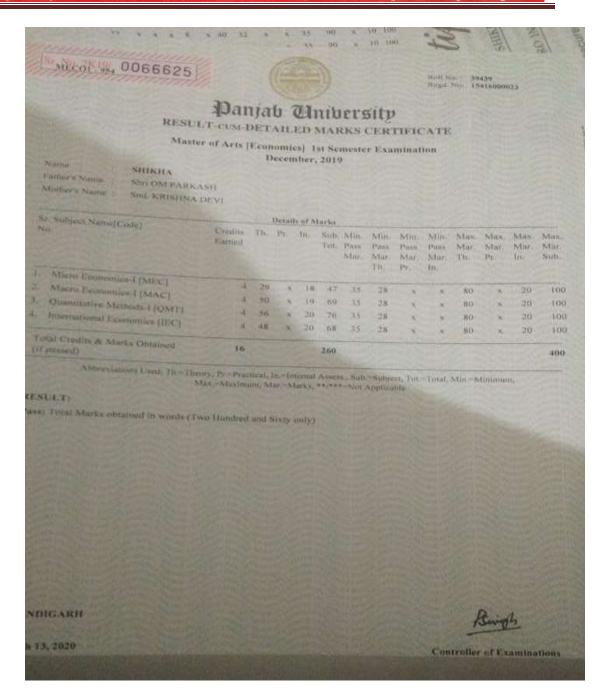

### Panjab University

PROVISIONAL RESULT-cum-DETAILED MARKS (May,2021)

Master of Arts [Punjabi] 4th Semester

Roll No.: 67426

Regd. No.: 15414000197 Name: SUMEET DHALIWAL Father's Name: SUBHASH KUMAR Mother's Name: KIRAN REKHA

#### Detail of Marks

| Subject Name                                                          | Th.<br>(A) | Th.<br>(B) | Th.<br>(C) | Pr.<br>(A) | Pr.<br>(B) | In.<br>(A) | In.<br>(B) | Total |
|-----------------------------------------------------------------------|------------|------------|------------|------------|------------|------------|------------|-------|
| Paper-XIII : Bhasha Vigyan Punjabi Bhasha Ate Gurumukhi Lipi<br>[BPG] | 62         | 14.5       | 848        | 12         | =          | 19         | 523        | 81    |
| Paper-XIV : Panjabi Lokdhara ate lok Sahit [PLL]                      | 63         | 1901       | 140        | -          |            | 19         | -          | 82    |
| Paper-XV-(i) : Adhunik Panjabi Kavita-II [APK]                        | 64         | 140        | -          | - 1        | - 2        | 19         | -          | 83    |
| Paper-XVI-(i) : Panjabi Natak Ate Rangmunch Da Adhiyan -II<br>[PNR]   | 64         | æ6.        | 200        | 341        | -          | 19         | -          | 83    |

RESULT: 1181

Date of Result Declaration: October 08, 2021 TH=Theory, PR=Practical, IN=Internal Assessment

Panjab University is not responsible for any inadvertent error that may have crept in the results being published on INTERNET(http://results.puchd.ac.in). The results published on internet are for immediate information to the examinees. These can not be treated as final results. Original detail mark sheets have been issued by the University separately.