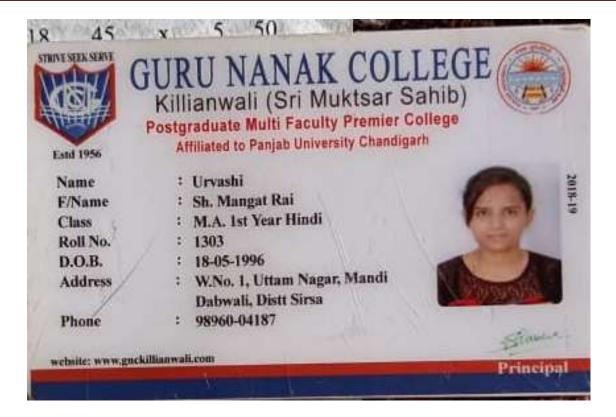

DEEP SINGH | SH. JASPAL SINGH      | 73         | 71         |              | 85 104  | 8 655     | Romardeey by | 15893-           | 65.  |
|    | 5418001132  | 72136   | RASPINDER KAUR  | SH, HARMAIL SINGH     | 76         | 80         | 90           | 79 10   | 57 66.067 |              | -                | -    |
|    | 1113000223  | 72137   | SUKHVEER SINGH  | SH.IQBAL SINGH        | 6          | 1 7        | 8 81         | 85 1    | 194 74.67 | 5 Raspin     | 1 87081<br>dukan | _    |
|    | 513000214   | 72138   | SUMANDEEP KAUR  | SH. MAHINGA SING      | H 7        | 1          | 8 9          | 79      | 997 62.3  | 1125         | प्रवेश विन       |      |



Postgraduate Multi Faculty Premier College

KILLIANWALI, DISTT. SRI MUKTSAR SAHIB (Pb.) - 151211

NAAC Accredited Grade "B"





Postgraduate Multi Faculty Premier College

KILLIANWALI, DISTT. SRI MUKTSAR SAHIB (Pb.) - 151211
NAAC Accredited Grade "B"





Postgraduate Multi Faculty Premier College

KILLIANWALI, DISTT. SRI MUKTSAR SAHIB (Pb.) - 151211
NAAC Accredited Grade "B"





Postgraduate Multi Faculty Premier College

KILLIANWALI, DISTT. SRI MUKTSAR SAHIB (Pb.) - 151211
NAAC Accredited Grade "B"





Postgraduate Multi Faculty Premier College

KILLIANWALI, DISTT. SRI MUKTSAR SAHIB (Pb.) - 151211 NAAC Accredited Grade "B"

| category -<br>tume -<br>ramera Name -<br>sastier's Name<br>college - GOV | HARAJA GANGA SINGH UNIVERS OF Marks Obtained at the M.COM. (FINAL) A.B.S.T. Exam. 2020-1812161 REGULAR Ordinance: 18/HR56 MS MANISHA Enrol No. 1 18/HR56 INDU RANI T. N. M. (PG) COLLEGE HANUMANGARH