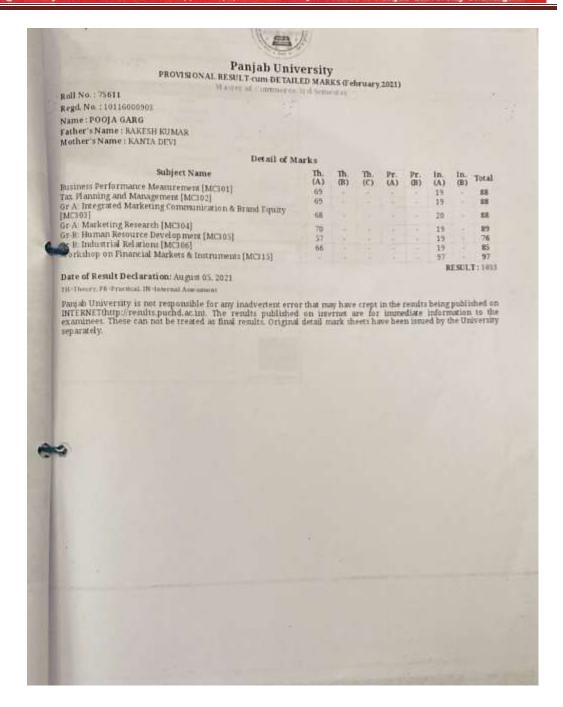

### Panjab University

PROVISIONAL RESULT-cum-DETAILED MARKS (May,2021)

Master of Arts [Punjabi] 4th Semester

Roll No.: 67426

Regd. No.: 15414000197 Name: SUMEET DHALIWAL Father's Name: SUBHASH KUMAR Mother's Name: KIRAN REKHA

#### Detail of Marks

| Subject Name                                                          | Th.<br>(A) | Th.<br>(B) | Th.<br>(C) | Pr.<br>(A) | Pr.<br>(B) | In.<br>(A) | In.<br>(B) | Total |
|-----------------------------------------------------------------------|------------|------------|------------|------------|------------|------------|------------|-------|
| Paper-XIII : Bhasha Vigyan Punjabi Bhasha Ate Gurumukhi Lipi<br>[BPG] | 62         | 14.5       | 848        | 12         | =          | 19         | 523        | 81    |
| Paper-XIV : Panjabi Lokdhara ate lok Sahit [PLL]                      | 63         | 1901       | 140        | -          |            | 19         | -          | 82    |
| Paper-XV-(i) : Adhunik Panjabi Kavita-II [APK]                        | 64         | 140        | -          | - 1        | - 2        | 19         | -          | 83    |
| Paper-XVI-(i) : Panjabi Natak Ate Rangmunch Da Adhiyan -II<br>[PNR]   | 64         | æ6.        | 200        | 341        | -          | 19         | -          | 83    |

RESULT: 1181

Date of Result Declaration: October 08, 2021 TH=Theory, PR=Practical, IN=Internal Assessment

Panjab University is not responsible for any inadvertent error that may have crept in the results being published on INTERNET(http://results.puchd.ac.in). The results published on internet are for immediate information to the examinees. These can not be treated as final results. Original detail mark sheets have been issued by the University separately.