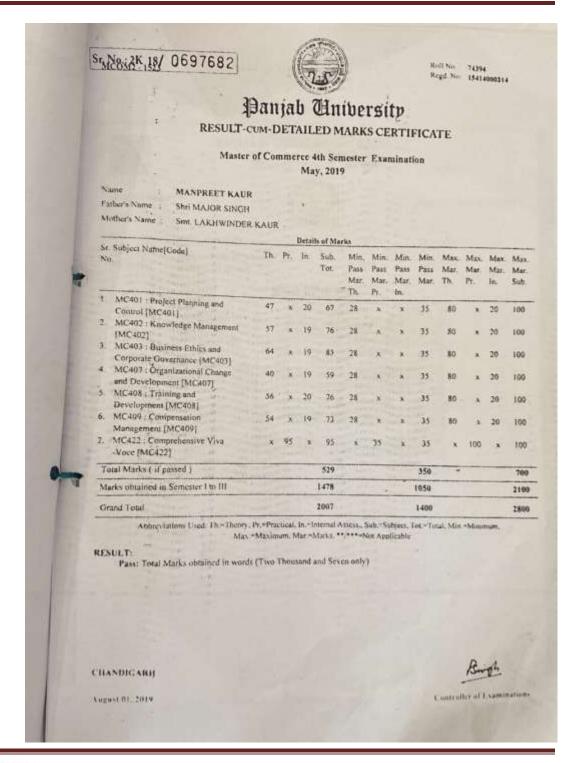

|             |                        | 1310                  |                    |



Postgraduate Multi Faculty Premier College

KILLIANWALI, DISTT. SRI MUKTSAR SAHIB (Pb.) - 151211

NAAC Accredited Grade "B"





Postgraduate Multi Faculty Premier College

KILLIANWALI, DISTT. SRI MUKTSAR SAHIB (Pb.) - 151211
NAAC Accredited Grade "B"





Postgraduate Multi Faculty Premier College

KILLIANWALI, DISTT. SRI MUKTSAR SAHIB (Pb.) - 151211
NAAC Accredited Grade "B"





Postgraduate Multi Faculty Premier College

KILLIANWALI, DISTT. SRI MUKTSAR SAHIB (Pb.) - 151211
NAAC Accredited Grade "B"





Postgraduate Multi Faculty Premier College

KILLIANWALI, DISTT. SRI MUKTSAR SAHIB (Pb.) - 151211
NAAC Accredited Grade "B"

Recognized by U.G.C. Under Section 2 (f) & 12 (B) & Permanently Affiliated to Panjab University Chandigarh

#### **\*** 2017-18



WHYSTOGA TALENDOSA THE

Vorname Nachname: Jaspreet Singh Name Surname: 02/03/1998 |
Geburtsdatum: 02/03/1998 |
Date of Birth: Passnummer: 51762280 |
Passport Number: Studiengang: Global MBA

Matrikelnummer: C11020022 Matriculation Number: Eingeschrieben seit: 21/05/2021 Enrolled as of