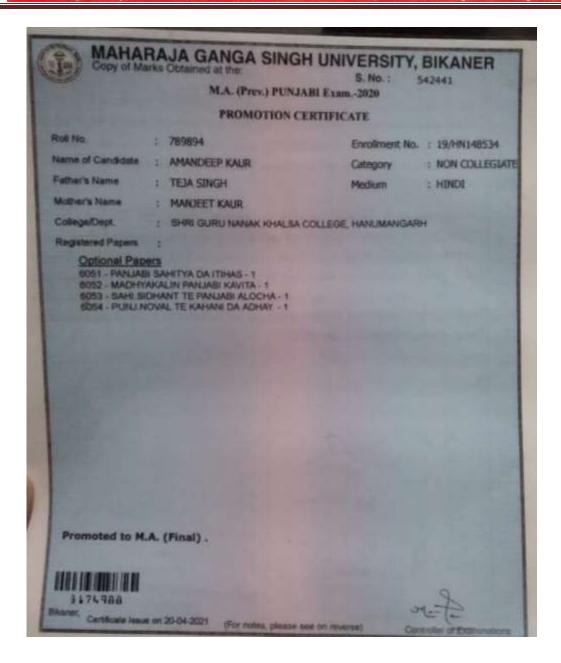

|             |                        | 1310                  |                    |



Postgraduate Multi Faculty Premier College

KILLIANWALI, DISTT. SRI MUKTSAR SAHIB (Pb.) - 151211

NAAC Accredited Grade "B"





Postgraduate Multi Faculty Premier College

KILLIANWALI, DISTT. SRI MUKTSAR SAHIB (Pb.) - 151211
NAAC Accredited Grade "B"





Postgraduate Multi Faculty Premier College

KILLIANWALI, DISTT. SRI MUKTSAR SAHIB (Pb.) - 151211
NAAC Accredited Grade "B"





Postgraduate Multi Faculty Premier College

KILLIANWALI, DISTT. SRI MUKTSAR SAHIB (Pb.) - 151211
NAAC Accredited Grade "B"





Postgraduate Multi Faculty Premier College

KILLIANWALI, DISTT. SRI MUKTSAR SAHIB (Pb.) - 151211
NAAC Accredited Grade "B"

Recognized by U.G.C. Under Section 2 (f) & 12 (B) & Permanently Affiliated to Panjab University Chandigarh

#### **\*** 2017-18



WHYSTOGA TALENDOSA THE

Vorname Nachname: Jaspreet Singh Name Surname: 02/03/1998 |
Geburtsdatum: 02/03/1998 |
Date of Birth: Passnummer: 51762280 |
Passport