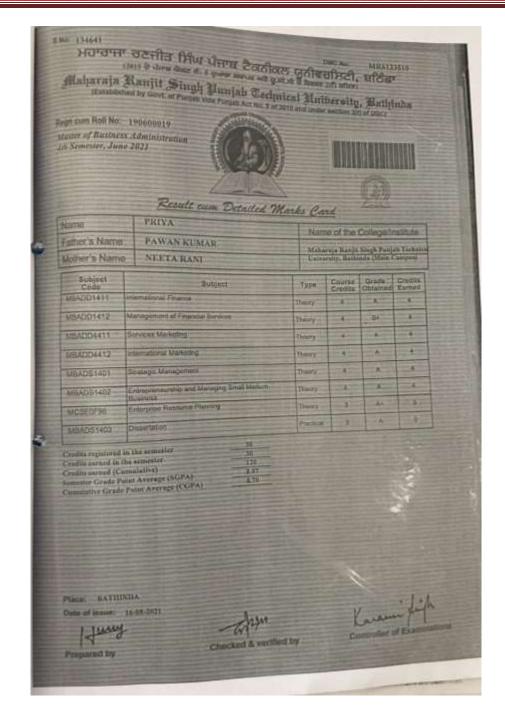

| 555 /900                                                 | FIRST                      |



Postgraduate Multi Faculty Premier College

KILLIANWALI, DISTT. SRI MUKTSAR SAHIB (Pb.) - 151211
NAAC Accredited Grade "B"





Postgraduate Multi Faculty Premier College

KILLIANWALI, DISTT. SRI MUKTSAR SAHIB (Pb.) - 151211
NAAC Accredited Grade "B"





Postgraduate Multi Faculty Premier College

KILLIANWALI, DISTT. SRI MUKTSAR SAHIB (Pb.) - 151211 NAAC Accredited Grade "B"





Postgraduate Multi Faculty Premier College

KILLIANWALI, DISTT. SRI MUKTSAR SAHIB (Pb.) - 151211 NAAC Accredited Grade "B"





Postgraduate Multi Faculty Premier College

KILLIANWALI, DISTT. SRI MUKTSAR SAHIB (Pb.) - 151211 NAAC Accredited Grade "B"

Recognized by U.G.C. Under Section 2 (f) & 12 (B) & Permanently Affiliated to Panjab University Chandigarh

### **\*** 2018-19



### ਮਹਾਰਾਜਾ ਰਣਜੀਤ ਸਿੰਘ ਪੰਜਾਬ ਤਕਨੀਕੀ ਯੂਨੀਵਰਸਿਟੀ, ਬਠਿੰਡਾ (ਪੰਜਾਬ)

### Maharaja Ranjit Singh Punjab Technical University Bathinda (Punjab)

#### ADMIT CARD FOR REGULAR EXAMINATION: DEC 2021

| Institute              | 208 - Guru Ramdas Malwa College           |     |
|------------------------|-------------------------------------------|-----|
| Branch                 | 2204 - Information Technology             |