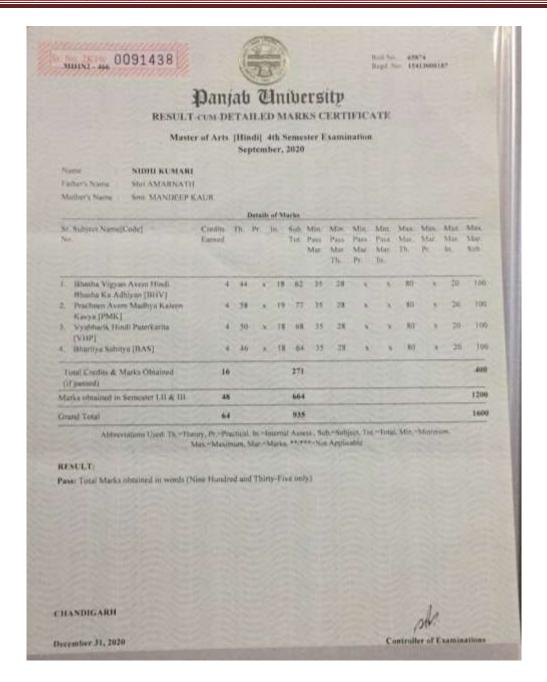

### Panjab University

PROVISIONAL RESULT-cum-DETAILED MARKS (May,2021)

Master of Arts [Punjabi] 4th Semester

Roll No.: 67426

Regd. No.: 15414000197 Name: SUMEET DHALIWAL Father's Name: SUBHASH KUMAR Mother's Name: KIRAN REKHA

#### Detail of Marks

| Subject Name                                                          | Th.<br>(A) | Th.<br>(B) | Th.<br>(C) | Pr.<br>(A) | Pr.<br>(B) | In.<br>(A) | In.<br>(B) | Total |
|-----------------------------------------------------------------------|------------|------------|------------|------------|------------|------------|------------|-------|
| Paper-XIII : Bhasha Vigyan Punjabi Bhasha Ate Gurumukhi Lipi<br>[BPG] | 62         | 14.5       | 848        | 12         | =          | 19         | 523        | 81    |
| Paper-XIV : Panjabi Lokdhara ate lok Sahit [PLL]                      | 63         | 1901       | 140        | -          |            | 19         | -          | 82    |
| Paper-XV-(i) : Adhunik Panjabi Kavita-II [APK]                        | 64         | 140        | -          | - 1        | - 2        | 19         | -          | 83    |
| Paper-XVI-(i) : Panjabi Natak Ate Rangmunch Da Adhiyan -II<br>[PNR]   | 64         | æ6.        | 200        | 341        | -          | 19         | -          | 83    |

RESULT: 1181

Date of Result Declaration: October 08, 2021 TH=Theory, PR=Practical, IN=Internal Assessment

Panjab University is not responsible for any inadvertent error that may have crept in the results being published on INTERNET(http://results.puchd.ac.in). The results published on internet are for immediate information to the examinees. These can not be treated as final results. Original detail mark sheets have been issued by the University separately.