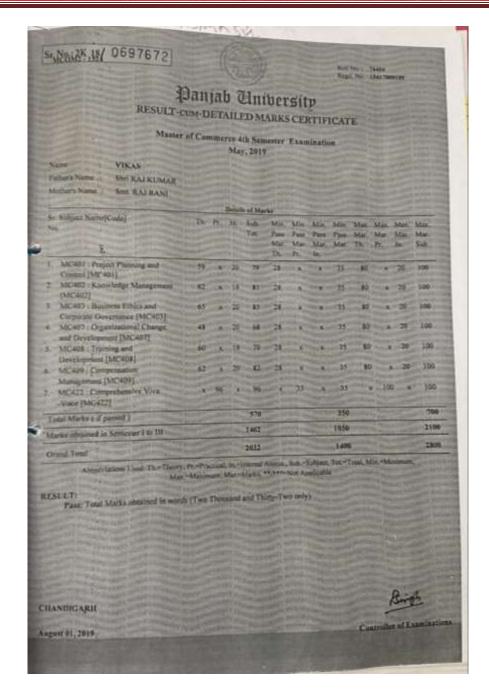

| 555 /900                                                 | FIRST                      |



Postgraduate Multi Faculty Premier College

KILLIANWALI, DISTT. SRI MUKTSAR SAHIB (Pb.) - 151211
NAAC Accredited Grade "B"





Postgraduate Multi Faculty Premier College

KILLIANWALI, DISTT. SRI MUKTSAR SAHIB (Pb.) - 151211
NAAC Accredited Grade "B"





Postgraduate Multi Faculty Premier College

KILLIANWALI, DISTT. SRI MUKTSAR SAHIB (Pb.) - 151211 NAAC Accredited Grade "B"





Postgraduate Multi Faculty Premier College

KILLIANWALI, DISTT. SRI MUKTSAR SAHIB (Pb.) - 151211 NAAC Accredited Grade "B"





Postgraduate Multi Faculty Premier College

KILLIANWALI, DISTT. SRI MUKTSAR SAHIB (Pb.) - 151211 NAAC Accredited Grade "B"

Recognized by U.G.C. Under Section 2 (f) & 12 (B) & Permanently Affiliated to Panjab University Chandigarh

### **\*** 2018-19



### ਮਹਾਰਾਜਾ ਰਣਜੀਤ ਸਿੰਘ ਪੰਜਾਬ ਤਕਨੀਕੀ ਯੂਨੀਵਰਸਿਟੀ, ਬਠਿੰਡਾ (ਪੰਜਾਬ)

### Maharaja Ranjit Singh Punjab Technical University Bathinda (Punjab)

#### ADMIT CARD FOR REGULAR EXAMINATION: DEC 2021

| Institute              | 208 - Guru Ramdas Malwa College           |     |
|--------------------