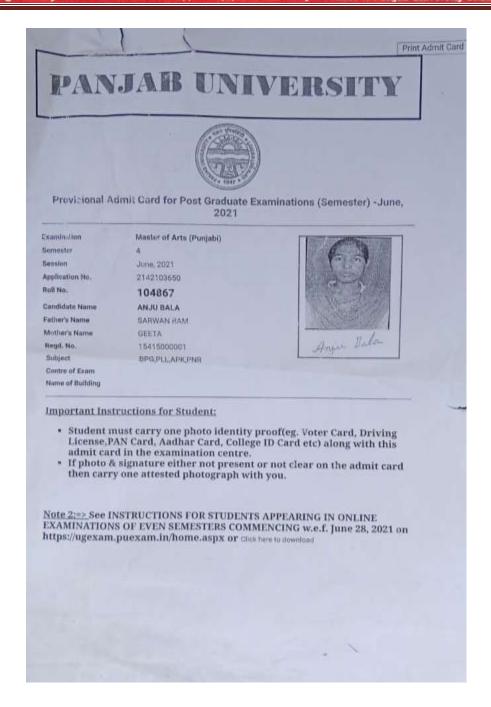

udent has been admitted and enrolled for the Global MBA Program at the International Telematic University UNINETTUNG from 21/05/2021. The programme is run in cooperation with the Berlin School of Business & Innovation (BSBI), This certificate is valid until 10/05/2022

Mit freundlichen Grüßen / Best regards,

Student Services

BSBI Student Services Washington

05/11/2021

TERLIN SCHOOL OF BUSINESS AND WINDVATION SMITH

Errort mingsherring to core

GREETET STATES OF THE STATES O

Principal
Guru Nanak College
Killianwali (Sri Muktsar Sahib)



Postgraduate Multi Faculty Premier College

KILLIANWALI, DISTT. SRI MUKTSAR SAHIB (Pb.) - 151211
NAAC Accredited Grade "B"





Postgraduate Multi Faculty Premier College

KILLIANWALI, DISTT. SRI MUKTSAR SAHIB (Pb.) - 151211
NAAC Accredited Grade "B"





Postgraduate Multi Faculty Premier College

KILLIANWALI, DISTT. SRI MUKTSAR SAHIB (Pb.) - 151211 NAAC Accredited Grade "B"

|     | No. 0316623 WW A                                         |        |              |           |                          |            |
|-----|----------------------------------------------------------|--------|--------------|-----------|--------------------------|------------|
|     | Hood No. 214                                             | 0-1    | 2-03         |           |                          |            |
|     | ਪੰਜਾਬੀ ਯੂਨੀਵਰਸਿਟ                                         | Ħ,     | या           | SW        | 1521                     |            |
|     | LIVEL OF CHEST STORY STATE OF                            | eften  | HMPLU        |