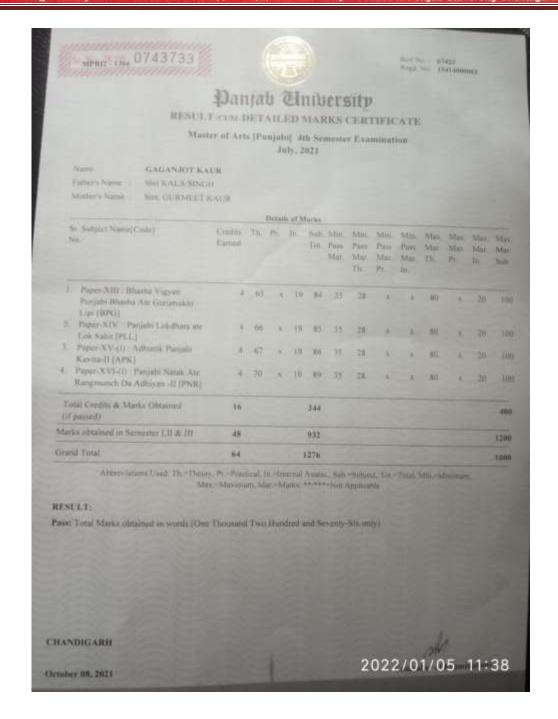

### Panjab University

PROVISIONAL RESULT-cum-DETAILED MARKS (May,2021)

Master of Arts [Punjabi] 4th Semester

Roll No.: 67426

Regd. No.: 15414000197 Name: SUMEET DHALIWAL Father's Name: SUBHASH KUMAR Mother's Name: KIRAN REKHA

#### Detail of Marks

| Subject Name                                                          | Th.<br>(A) | Th.<br>(B) | Th.<br>(C) | Pr.<br>(A) | Pr.<br>(B) | In.<br>(A) | In.<br>(B) | Total |
|-----------------------------------------------------------------------|------------|------------|------------|------------|------------|------------|------------|-------|
| Paper-XIII : Bhasha Vigyan Punjabi Bhasha Ate Gurumukhi Lipi<br>[BPG] | 62         | 14.5       | 848        | 12         | =          | 19         | 523        | 81    |
| Paper-XIV : Panjabi Lokdhara ate lok Sahit [PLL]                      | 63         | 1901       | 140        | -          |            | 19         | -          | 82    |
| Paper-XV-(i) : Adhunik Panjabi Kavita-II [APK]                        | 64         | 140        | -          | - 1        | - 2        | 19         | -          | 83    |
| Paper-XVI-(i) : Panjabi Natak Ate Rangmunch Da Adhiyan -II<br>[PNR]   | 64         | æ6.        | 200        | 341        | -          | 19         | -          | 83    |

RESULT: 1181

Date of Result Declaration: October 08, 2021 TH=Theory, PR=Practical, IN=Internal Assessment

Panjab University is not responsible for any inadvertent error that may have crept in the results being published on INTERNET(http://results.puchd.ac.in). The results published on internet are for immediate information to the examinees. These can not be treated as final results. Original detail mark sheets have been issued by the University separately.