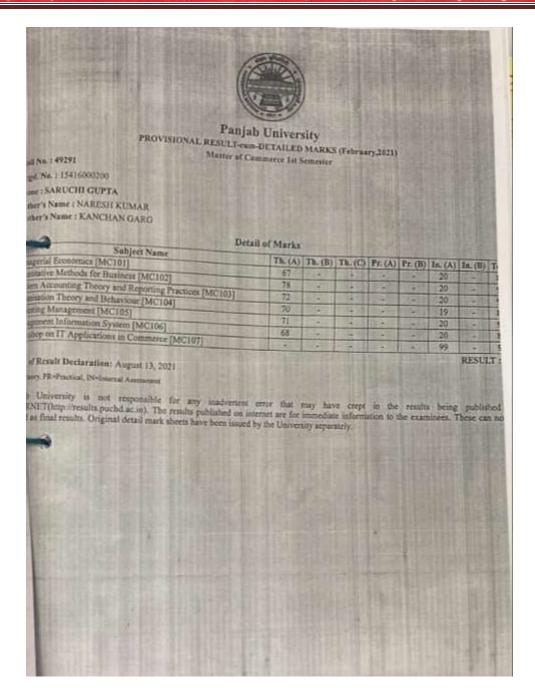

### Panjab University

PROVISIONAL RESULT-cum-DETAILED MARKS (May,2021)

Master of Arts [Punjabi] 4th Semester

Roll No.: 67426

Regd. No.: 15414000197 Name: SUMEET DHALIWAL Father's Name: SUBHASH KUMAR Mother's Name: KIRAN REKHA

#### Detail of Marks

| Subject Name                                                          | Th.<br>(A) | Th.<br>(B) | Th.<br>(C) | Pr.<br>(A) | Pr.<br>(B) | In.<br>(A) | In.<br>(B) | Total |
|-----------------------------------------------------------------------|------------|------------|------------|------------|------------|------------|------------|-------|
| Paper-XIII : Bhasha Vigyan Punjabi Bhasha Ate Gurumukhi Lipi<br>[BPG] | 62         | 14.5       | 848        | 12         | =          | 19         | 523        | 81    |
| Paper-XIV : Panjabi Lokdhara ate lok Sahit [PLL]                      | 63         | 1901       | 140        | -          |            | 19         | -          | 82    |
| Paper-XV-(i) : Adhunik Panjabi Kavita-II [APK]                        | 64         | 140        | -          | - 1        | - 2        | 19         | -          | 83    |
| Paper-XVI-(i) : Panjabi Natak Ate Rangmunch Da Adhiyan -II<br>[PNR]   | 64         | æ6.        | 200        | 341        | -          | 19         | -          | 83    |

RESULT: 1181

Date of Result Declaration: October 08, 2021 TH=Theory, PR=Practical, IN=Internal Assessment

Panjab University is not responsible for any inadvertent error that may have crept in the results being published on INTERNET(http://results.puchd.ac.in). The results published on internet are for immediate information to the examinees. These can not be treated as final results. Original detail mark sheets have been issued by the University separately.