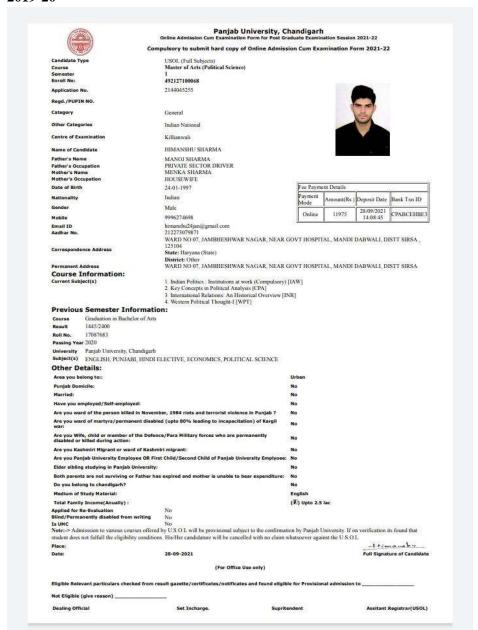

### Panjab University

PROVISIONAL RESULT-cum-DETAILED MARKS (May,2021)

Master of Arts [Punjabi] 4th Semester

Roll No.: 67426

Regd. No.: 15414000197 Name: SUMEET DHALIWAL Father's Name: SUBHASH KUMAR Mother's Name: KIRAN REKHA

#### Detail of Marks

| Subject Name                                                          | Th.<br>(A) | Th.<br>(B) | Th.<br>(C) | Pr.<br>(A) | Pr.<br>(B) | In.<br>(A) | In.<br>(B) | Total |
|-----------------------------------------------------------------------|------------|------------|------------|------------|------------|------------|------------|-------|
| Paper-XIII : Bhasha Vigyan Punjabi Bhasha Ate Gurumukhi Lipi<br>[BPG] | 62         | 14.5       | 848        | 12         | =          | 19         | 523        | 81    |
| Paper-XIV : Panjabi Lokdhara ate lok Sahit [PLL]                      | 63         | 1901       | 140        | -          |            | 19         | -          | 82    |
| Paper-XV-(i) : Adhunik Panjabi Kavita-II [APK]                        | 64         | 140        | -          | - 1        | - 2        | 19         | -          | 83    |
| Paper-XVI-(i) : Panjabi Natak Ate Rangmunch Da Adhiyan -II<br>[PNR]   | 64         | æ6.        | 200        | 341        | -          | 19         | -          | 83    |

RESULT: 1181

Date of Result Declaration: October 08, 2021 TH=Theory, PR=Practical, IN=Internal Assessment

Panjab University is not responsible for any inadvertent error that may have crept in the results being published on INTERNET(http://results.puchd.ac.in). The results published on internet are for immediate information to the examinees. These can not be treated as final results. Original detail mark sheets have been issued by the University separately.