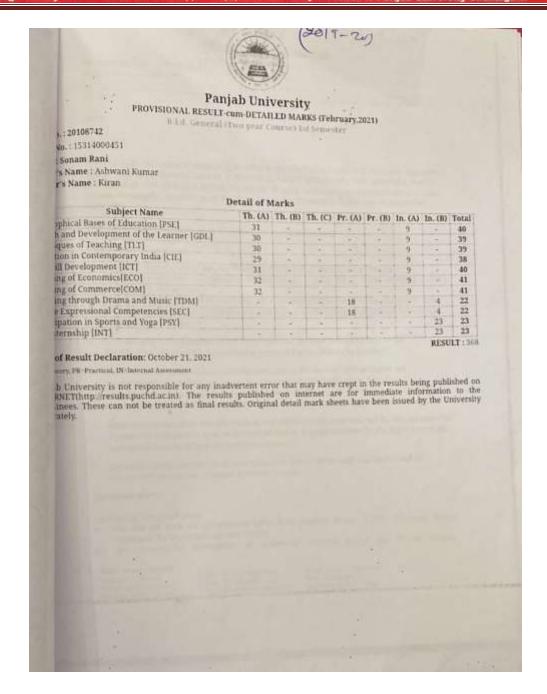

### Panjab University

PROVISIONAL RESULT-cum-DETAILED MARKS (May,2021)

Master of Arts [Punjabi] 4th Semester

Roll No.: 67426

Regd. No.: 15414000197 Name: SUMEET DHALIWAL Father's Name: SUBHASH KUMAR Mother's Name: KIRAN REKHA

#### Detail of Marks

| Subject Name                                                          | Th.<br>(A) | Th.<br>(B) | Th.<br>(C) | Pr.<br>(A) | Pr.<br>(B) | In.<br>(A) | In.<br>(B) | Total |
|-----------------------------------------------------------------------|------------|------------|------------|------------|------------|------------|------------|-------|
| Paper-XIII : Bhasha Vigyan Punjabi Bhasha Ate Gurumukhi Lipi<br>[BPG] | 62         | 14.5       | 848        | 12         | =          | 19         | 523        | 81    |
| Paper-XIV : Panjabi Lokdhara ate lok Sahit [PLL]                      | 63         | 1901       | 140        | -          |            | 19         | -          | 82    |
| Paper-XV-(i) : Adhunik Panjabi Kavita-II [APK]                        | 64         | 140        | -          | - 1        | - 2        | 19         | -          | 83    |
| Paper-XVI-(i) : Panjabi Natak Ate Rangmunch Da Adhiyan -II<br>[PNR]   | 64         | æ6.        | 200        | 341        | -          | 19         | -          | 83    |

RESULT: 1181

Date of Result Declaration: October 08, 2021 TH=Theory, PR=Practical, IN=Internal Assessment

Panjab University is not responsible for any inadvertent error that may have crept in the results being published on INTERNET(http://results.puchd.ac.in). The results published on internet are for immediate information to the examinees. These can not be treated as final results. Original detail mark sheets have been issued by the University separately.