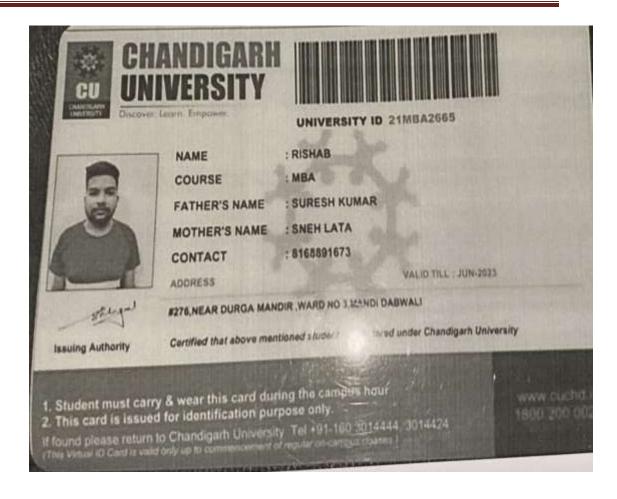

### 2. Students Progressing to Higher Education

**\*** 2016-17

| (1961 से प्रेगर शैवट<br>PUNJABI UNIVE                       |                         | A CHARLEST PRODUCT OF THE PARTY OF       |                    |
|-------------------------------------------------------------|-------------------------|------------------------------------------|--------------------|
| Roll No. 64703                                              |                         | Regd. No. 9797-2                         | 017-2137           |
|                                                             | IES) PART<br>ion: Decen | - II (SEMESTER-III<br>ber, 2018          | Y                  |
| NAME : BUKHDEEF BINGH                                       |                         |                                          |                    |
| FATHER'S NAME : JASHANT SINGH                               |                         |                                          |                    |
| HOTHER'S NAME I JASVEER KAUR                                |                         |                                          |                    |
| RESULT-CUM                                                  | -GRADE CAR              | D                                        |                    |
| Paper Nomenciature                                          | TA                      | Credits                                  | Becured<br>Grade   |
| I. Study of Sikh Religion 4 His                             | tory-III                | 5.0                                      | B+                 |
| II. Sikh Scripture and Literatur                            | e-111                   | 5.0                                      | 9+                 |
| III. Sikn Philosophy-1                                      | THE PARTY               | 5.0                                      | Α.                 |
| Current Credits ( SO<br>Senester Grade Point Average (SCFA) | 1 7.50                  | t Grade Points                           | 1 150.00           |
|                                                             |                         |                                          |                    |
| Patinla<br>Deted: 02,05.2019                                | Asutt./D<br>For Cont    | aputy Ragistrar (é<br>roller (Examinatio | Santination<br>una |
| ਤੁਆਰ ਕਰਤਾ ਪੜਤਾਲ                                             | s aggr()                |                                          | salera             |