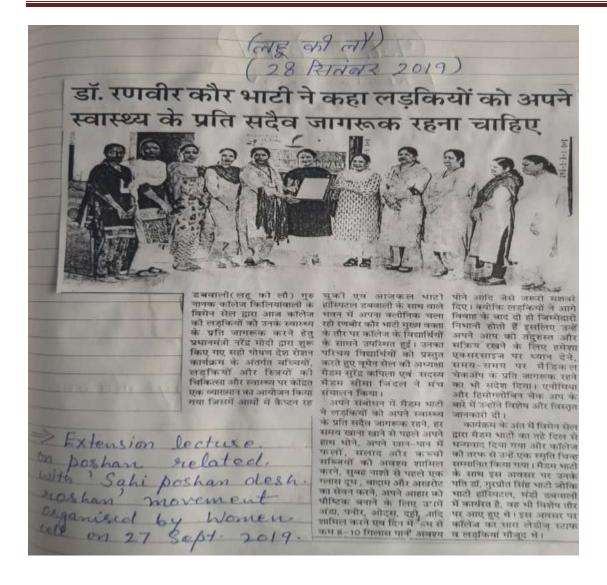

ह और बच्चेदानी के कैंसर के बारे में विस्तारपूर्वक बताया और इसरो बचाव के उनाय भी सांजे किए। उन्होंने विशेष तीर पर बताया कि घटिया क्रालिटी के सैनिटरी पैड्स के कारण, 80 प्रतिशत औरती को कई तरह की परेतानियों और बोमारियां होलनी पड़तो हैं, इसलिए ग्रामीण इलाकी में विशेषकर इसके बारे में जागहकता को अत्यंत आवश्यकता है। कार्यक्रम के अंत में वुमैन सेल की सदस्य हाँ. सीमा जिंदल एवं कॉलेज के महिला स्टाफ ने सुखदीप कीर का कॉलेज की लड़कियों को पहुमूल्य जानकारी देने के लिए हार्दिक भन्यवाद किया एवं उन्हें कॉलेब की तरफ से स्मृति चिन्ह देकर सम्मानित किया गया।



Postgraduate Multi Faculty Premier College

KILLIANWALI, DISTT. SRI MUKTSAR SAHIB (Pb.) - 151211 NAAC Accredited Grade "B"







Postgraduate Multi Faculty Premier College

KILLIANWALI, DISTT. SRI MUKTSAR SAHIB (Pb.) - 151211 NAAC Accredited Grade "B"





Postgraduate Multi Faculty Premier College

KILLIANWALI, DISTT. SRI MUKTSAR SAHIB (Pb.) - 151211
NAAC Accredited Grade "B"





Postgraduate Multi Faculty Premier College

KILLIANWALI, DISTT. SRI MUKTSAR SAHIB (Pb.) - 151211 NAAC Accredited Grade "B"

Recognized by U.G.C. Under Section 2 (f) & 12 (B) & Permanently Affiliated to Panjab University Chandigarh

# प्रशासन के प्राथम । अपने के प्रशासन के प्रश

प्रकाशकः व कृतकः रिश्वको एव गोपन हुत्त सहस्य द्वितां, गोनवां वीहरूता, सिन्धाः, हरियामाः । सं क्ष्यास्य कार्योजय क्षयां क्षयां वहस्य अंदा क्ष्यानाः, रिक्स क्षिताः । से प्रकारित विकास क्ष्यानाः विकास क्ष्यानाः व्यवस्थानाः । स्वतिक विकास क्ष्यानाः व्यवस्थानाः विकास क्ष्यानाः व्यवस्थानाः विकास क्ष्यानाः व्यवस्थानाः विकास क्ष्यानाः व्यवस्थानाः विकास क्ष्यानाः विकास क्ष्यानाः विकास क्ष्यानाः