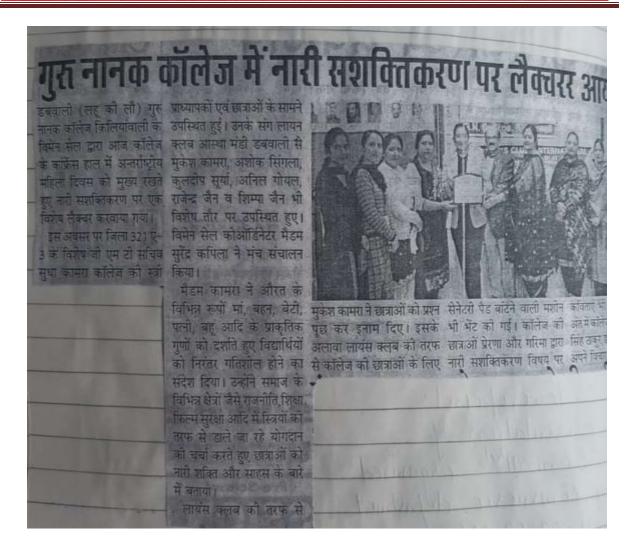

9.00 A M. organised by women cell. The presence of girls from U.G & P.G. department is compulsory. The absentee will be fined.

Co-ordinator

Principal



Postgraduate Multi Faculty Premier College

KILLIANWALI, DISTT. SRI MUKTSAR SAHIB (Pb.) - 151211
NAAC Accredited Grade "B"





Postgraduate Multi Faculty Premier College

KILLIANWALI, DISTT. SRI MUKTSAR SAHIB (Pb.) - 151211 NAAC Accredited Grade "B"









Postgraduate Multi Faculty Premier College

KILLIANWALI, DISTT. SRI MUKTSAR SAHIB (Pb.) - 151211
NAAC Accredited Grade "B"





Postgraduate Multi Faculty Premier College

KILLIANWALI, DISTT. SRI MUKTSAR SAHIB (Pb.) - 151211
NAAC Accredited Grade "B"









Postgraduate Multi Faculty Premier College

KILLIANWALI, DISTT. SRI MUKTSAR SAHIB (Pb.) - 151211
NAAC Accredited Grade "B"





Postgraduate Multi Faculty Premier College

KILLIANWALI, DISTT. SRI MUKTSAR SAHIB (Pb.) - 151211 NAAC Accredited Grade "B"





Postgraduate Multi Faculty Premier College

KILLIANWALI, DISTT. SRI MUKTSAR SAHIB (Pb.) - 151211
NAAC Accredited Grade "B"









Postgraduate Multi Faculty Premier College

KILLIANWALI, DISTT. SRI MUKTSAR SAHIB (Pb.) - 151211 NAAC Accredited Grade "B"

Recognized by U.G.C. Under Section 2 (f) & 12 (B) & Permanently Affiliated to Panjab University Chandigarh



# टिया सेनेटरी पैड्स से 80 फीसद

गुरुनानक कॉलेज किलियांवाली में जागरुकता शिविर आयोजित

डबवाली(लहु की लौ)गुरुनानक कालेज किलियांवाली में कॉलेज के वुमैन सेल द्वारा स्त्रियों के लिए सेनेटरी नैपकीन जागरूकता संबंधी एक व्याख्यान आयोजित किया गया। जिसमें ग्लोबल वैलनेस सोसायटी बाउंडा से संस्था की सह- सचिव सुखदी