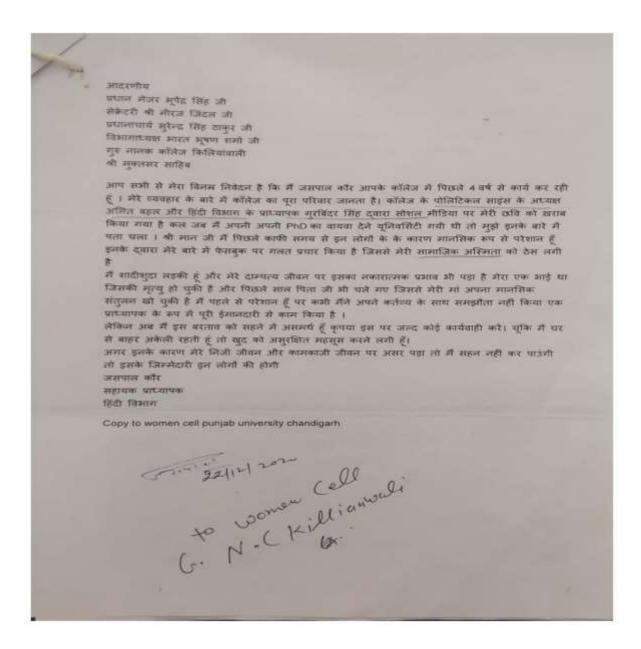

|
| 2- Seem Period                                                                                                                                                                                         |
| · · · · · · · · · · · · · · · · · · ·                                                                                                                                                                  |
| 1 - William I I                                                                                                                                                                                        |



Postgraduate Multi Faculty Premier College

KILLIANWALI, DISTT. SRI MUKTSAR SAHIB (Pb.) - 151211
NAAC Accredited Grade "B"





Postgraduate Multi Faculty Premier College

KILLIANWALI, DISTT. SRI MUKTSAR SAHIB (Pb.) - 151211 NAAC Accredited Grade "B"

Recognized by U.G.C. Under Section 2 (f) & 12 (B) & Permanently Affiliated to Panjab University Chandigarh

22-12-2020



Postgraduate Multi Faculty Premier College

KILLIANWALI, DISTT. SRI MUKTSAR SAHIB (Pb.) - 151211

NAAC Accredited Grade "B"

Recognized by U.G.C. Under Section 2 (f) & 12 (B) & Permanently Affiliated to Panjab University Chandigarh

State of प्रधान जी मैजर मुसिंदर सिंह जी गुरु भागक कॉलेज, किलियांवाली नी जुलरस्टर साहित्र आप से मेरा विलय निवेदन है कि मैंने कई दिन पहले आपको और प्रबंधक समिति के संकेटरी भी नीरज जिंदन जी और कॉलेज के प्रिसियन साहित (शेल के द्वारा)को एक शिकायत पत्र दिया था । जिसमें मैंने म्रविंदर मिंह (सहायक पारवापक हिंदी विभाग) द्वारा