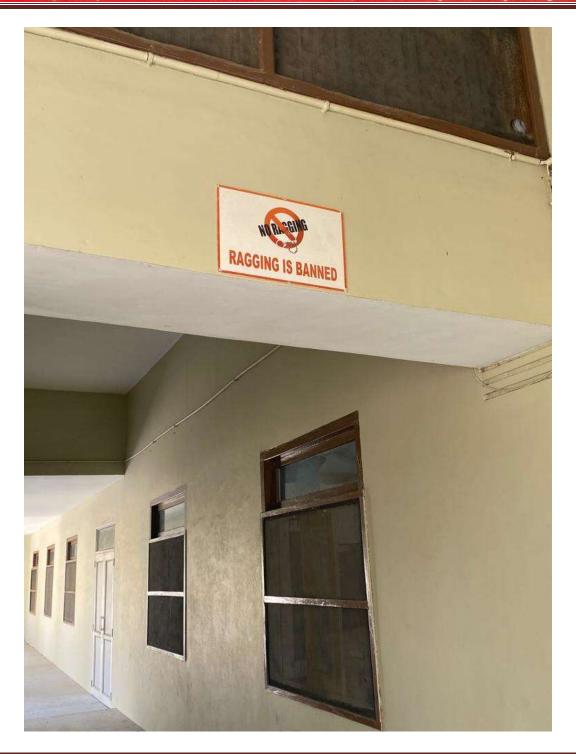

Sh.Neeraj Jindal (Honorable Secretary, Managing committee)

Sh.Subash Gupta (Advocate)

Dr.Surinder Singh Thakur (Chairperson)

Mrs.Surinder Kapila (Convener)

Dr.Seema Jindal

The Internal complaints committee has organized extension lectures to make the students aware about the different legal rules and regulations. The college also mentions in its prospectus the 'Moral Code of Conduct 'along with declarations mentioning the guidelines of discipline and anti-ragging. It is done by displaying slogans in the College campus and by having undertakings from the students at the time of admission by abiding all the rules and regulations formed by the institution regarding discipline and anti-ragging. The mechanism for submission of students 'grievances are through online as well as off line mode, For the online mode students of our College can make use of e-mail gncollegekillianwali@yahoo.co.in and the e-mail id is very much mentioned on the front page of College prospectus every year.

No complaint regarding ragging and sexual harassment of women was received from session 2016-17 to 2020-2021

Postgraduate Multi Faculty Premier College

KILLIANWALI, DISTT. SRI MUKTSAR SAHIB (Pb.) - 151211
NAAC Accredited Grade "B"