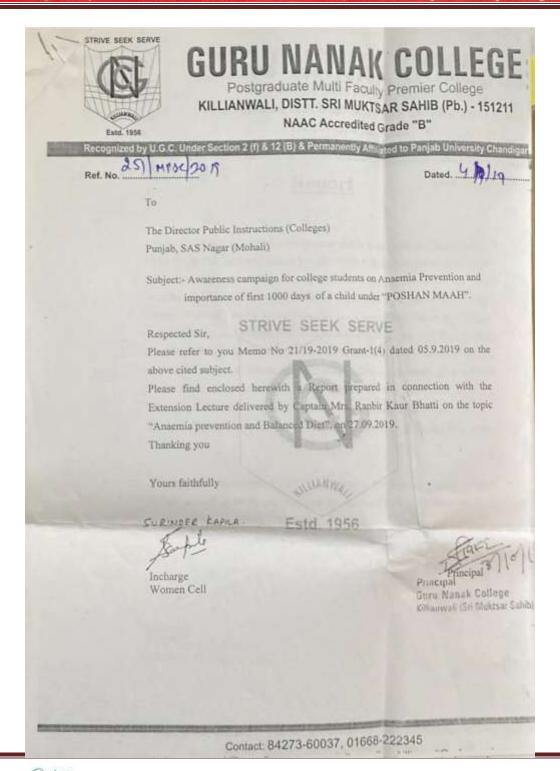

#### 2. Formation of Internal Complaints Committee-cum- Women Cell

The college provides the transparent mechanism and timely redressal of students' grievances to create healthy environment in the campus. If any student has any kind of problem, he/she can approach the concerned committee first and if he/she is not satisfied with the advice/solution given by the committee, then approach to the Principal of the college for their grievances. To solve the problem timely, the college has a women cell which was constituted in the year 2005 under the chairmanship of principal consisting of two Advocates, office superintendent and two senior female members from teaching staff out of which one is convener of the cell. The college as per the advice of the central and state government and letter received from Panjab University Chandigarh on dated 21/5/2018 letter no.1031/DCDC to constitute Internal Complaints committee under sexual harassment of women at work place (Prevention, Prohibited and Redressal )Act 2013 ,so women cell was renamed as Internal complaints committee which has been working following all the guidelines of Panjab University, Chandigarh/State government/Centre government under Act 2013.At present it consists of the following members:

Sh.Neeraj Jindal (Honorable Secretary, Managing committee)

Sh.Subash Gupta (Advocate)

Dr.Surinder Singh Thakur (Chairperson)

Mrs.Surinder Kapila (Convener)

Dr.Seema Jindal

The Internal complaints committee has organized extension lectures to make the students aware about the different legal rules and regulations. The college also mentions in its prospectus the 'Moral Code of Conduct 'along with declarations mentioning the guidelines of discipline and anti-ragging. It is done by displaying slogans in the College campus and by having undertakings from the students at the time of admission by abiding all the rules and regulations formed by the institution regarding discipline and anti-ragging. The mechanism for submission of students 'grievances are through online as well as off line mode, For the online mode students of our College can make use of e-mail gncollegekillianwali@yahoo.co.in and the e-mail id is very much mentioned on the front page of College prospectus every year.