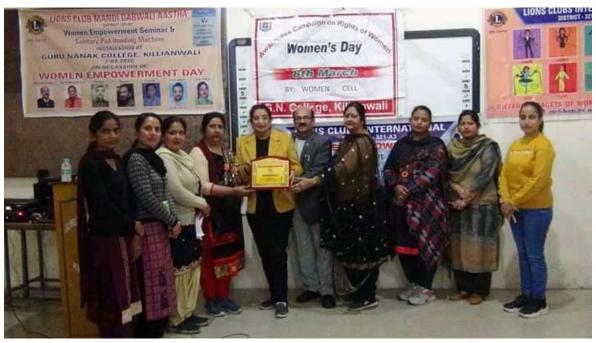

e girls are informed that there is the lecture on "Anaemia Prevention" by Dr. Ranveer Kaur Bhatti on 27.09.2019 in Seminar Hall at 9.00 A M. organised by women cell. The presence of girls from U.G & P.G. department is compulsory. The absentee will be fined.

Co-ordinator

Principal



Postgraduate Multi Faculty Premier College

KILLIANWALI, DISTT. SRI MUKTSAR SAHIB (Pb.) - 151211
NAAC Accredited Grade "B"





Postgraduate Multi Faculty Premier College

KILLIANWALI, DISTT. SRI MUKTSAR SAHIB (Pb.) - 151211 NAAC Accredited Grade "B"









Postgraduate Multi Faculty Premier College

KILLIANWALI, DISTT. SRI MUKTSAR SAHIB (Pb.) - 151211
NAAC Accredited Grade "B"





Postgraduate Multi Faculty Premier College

KILLIANWALI, DISTT. SRI MUKTSAR SAHIB (Pb.) - 151211
NAAC Accredited Grade "B"









Postgraduate Multi Faculty Premier College

KILLIANWALI, DISTT. SRI MUKTSAR SAHIB (Pb.) - 151211
NAAC Accredited Grade "B"





Postgraduate Multi Faculty Premier College

KILLIANWALI, DISTT. SRI MUKTSAR SAHIB (Pb.) - 151211 NAAC Accredited Grade "B"





Postgraduate Multi Faculty Premier College

KILLIANWALI, DISTT. SRI MUKTSAR SAHIB (Pb.) - 151211
NAAC Accredited Grade "B"









Postgraduate Multi Faculty Premier College

KILLIANWALI, DISTT. SRI MUKTSAR SAHIB (Pb.) - 151211 NAAC Accredited Grade "B"

Recognized by U.G.C. Under Section 2 (f) & 12 (B) & Permanently Affiliated to Panjab University Chandigarh



# टिया सेनेटरी पैड्स से 80 फीसद

गुरुनानक कॉलेज किलियांवाली में जागरुकता शिविर आयोजित

डबवाली(लहु की लौ)गुरुनानक कालेज किलियांवाली में कॉलेज के वुमैन सेल द्वारा स्त्रियों क