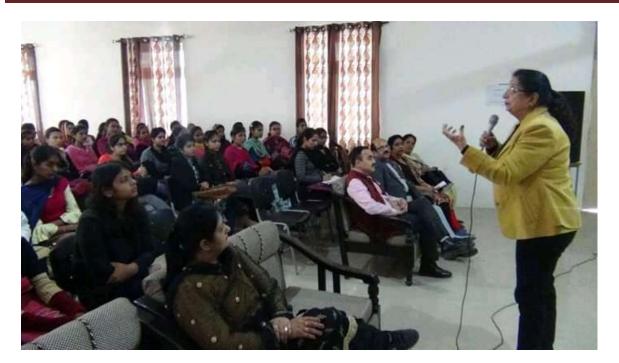

the girls are informed that there is the lecture on "Anaemia Prevention" by Dr. Ranveer Kaur Bhatti on 27.09.2019 in Seminar Hall at 9.00 A M. organised by women cell. The presence of girls from U.G & P.G. department is compulsory. The absentee will be fined.

Co-ordinator

Principal



Postgraduate Multi Faculty Premier College

KILLIANWALI, DISTT. SRI MUKTSAR SAHIB (Pb.) - 151211
NAAC Accredited Grade "B"





Postgraduate Multi Faculty Premier College

KILLIANWALI, DISTT. SRI MUKTSAR SAHIB (Pb.) - 151211 NAAC Accredited Grade "B"









Postgraduate Multi Faculty Premier College

KILLIANWALI, DISTT. SRI MUKTSAR SAHIB (Pb.) - 151211
NAAC Accredited Grade "B"





Postgraduate Multi Faculty Premier College

KILLIANWALI, DISTT. SRI MUKTSAR SAHIB (Pb.) - 151211
NAAC Accredited Grade "B"









Postgraduate Multi Faculty Premier College

KILLIANWALI, DISTT. SRI MUKTSAR SAHIB (Pb.) - 151211
NAAC Accredited Grade "B"





Postgraduate Multi Faculty Premier College

KILLIANWALI, DISTT. SRI MUKTSAR SAHIB (Pb.) - 151211 NAAC Accredited Grade "B"





Postgraduate Multi Faculty Premier College

KILLIANWALI, DISTT. SRI MUKTSAR SAHIB (Pb.) - 151211
NAAC Accredited Grade "B"









Postgraduate Multi Faculty Premier College

KILLIANWALI, DISTT. SRI MUKTSAR SAHIB (Pb.) - 151211 NAAC Accredited Grade "B"

Recognized by U.G.C. Under Section 2 (f) & 12 (B) & Permanently Affiliated to Panjab University Chandigarh



# टिया सेनेटरी पैड्स से 80 फीसद

गुरुनानक कॉलेज किलियांवाली में जागरुकता शिविर आयोजित

डबवाली(लहु की लौ)गुरुनानक कालेज किलियांवाली में कॉलेज के वुमैन सेल द्वारा स्त्रियों