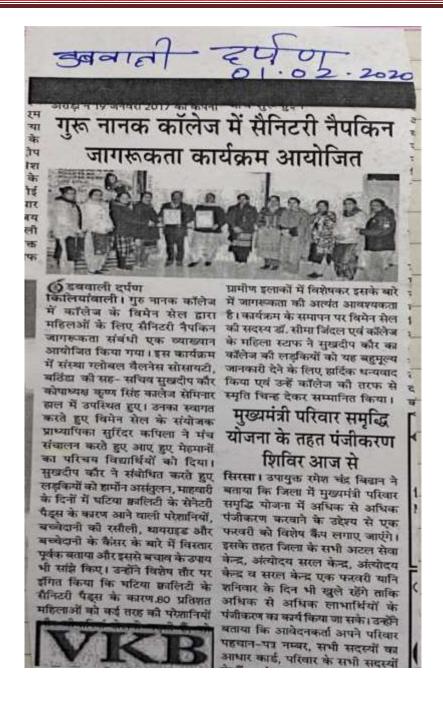

हार्मीन असंतुलन, माहवारी के दिनों में घटिया क्वालिटी के सेनेटरी पैइस के कारण आने वाली परेशानियों, बच्चेदानी की रसौली, थायराइड और बच्चेदानी बताया। इससे बचाव के उपाय के कैंसर के बारे में विस्तार पूर्वक भी सांझे किए। उन्होंने विशेष



शिविर में संबोधित करते स्खदीप कौर।

तौर पर इंगित किया कि घटिया क्वालिटी के सेनेटरी पैडस के कारण 80 फीसद औरतों को कई तरह की परंशानियां और बीमारियां झेलनी पड़ती हैं। इसलिए ग्रामीण इलाकों में विशेषकर इसके बारे में जागरूकता की अत्यंत आवश्यकता है। इस मौके पर वर्णन सेल की सदस्य डॉ. सीमा जिंदल, संयोजक सुरिंद्र कपिला, मौजद थे। मच्य ववता को स्मति चिन्ह देकर सम्मानित किया गया।

Principal Guru Na Guru Nanak College Killianwali (Sri Muktsar Sahib)



Postgraduate Multi Faculty Premier College

KILLIANWALI, DISTT. SRI MUKTSAR SAHIB (Pb.) - 151211
NAAC Accredited Grade "B"





KILLIANWALI, DISTT. SRI MUKTSAR SAHIB (Pb.) - 151211 NAAC Accredited Grade "B"

Recognized by U.G.C. Under Section 2 (f) & 12 (B) & Permanently Affiliated to Panjab University Chandigarh



### Epaper

https://epaper.ajitsamachar.com

# नैपकिन जागरूकता व्याख्यान ३



स्मृति चिन्ह देकर सम्मानित किए जाने का दृश्य। (छाया: कृष्ण जितोतरा)

गिलोतरा): गुरु नानक कॉलेज कल में पहुंचे। उनका स्वागत करते किलियांवाली में मुक्रवार को कॉलेज हुए विभेन सेल के संयोजक सुरिदर सचित सुखदीय कीर एवं उनके सन्त्र दिनों में घटिया क्वालिटी के सैनेटरी

इच्यामी, 31 जनवरी (कृष्ण कैतियर कृष्ण सिंह कॉलेज सैनिनार के वृमैन सेल इस स्विमों के लिए कपिला ने मंच संचालन करते हुए सैनिटरी नेर्यकन जागरुकता संबंधी आए हुए मेहनानों का परिचय एक व्याख्यान आयोजित किया विद्यार्थियों को करवाया। अपने गया। जिसमें ग्लोबल बैलनेस वत्तव्य में