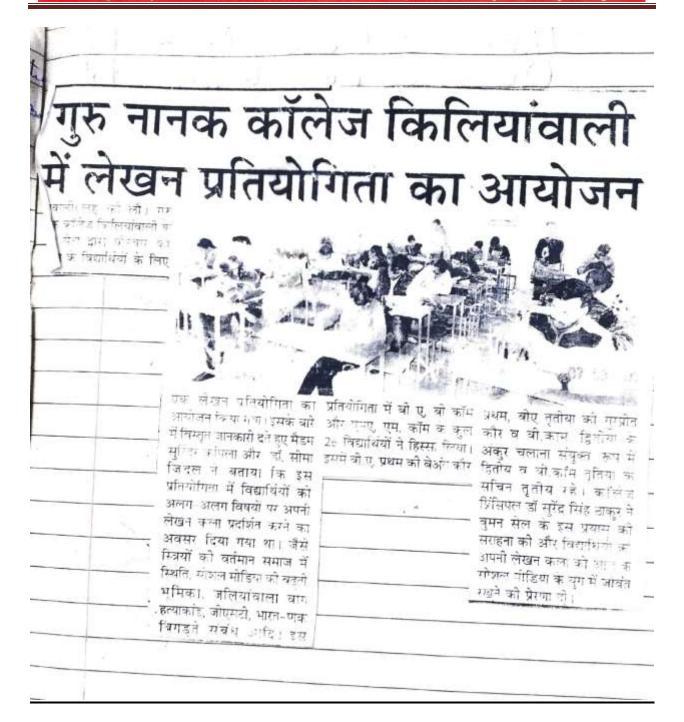

टर सुरेंद्र सिंह ठाकर ने आज के समय में कानूनी जागरूकता को सबसे बडी आवश्यकता वताया और महिलाओं और लड़कियों को इसके बारे में हमेशा जागृत रहने की प्रेरणा दी ।उन्होंने आज के व्याख्यान के लिए कॉलेज के लीगल लिट्रेसी सेल और वूमेन सेल की सराहना की और मुख्य अतिथि का विद्यार्थियों के सम्मुख त्येने एवं इतनी अनमोरन जानकारी साइंडी करने के लिए धन्यवाद किया।

पढ़ेगी बेटी तो आगे बढ़ेगी बेटी, बेटी पढ़ाओ-बेटी बचाओ। जल ही जीवन हैं,



Postgraduate Multi Faculty Premier College

KILLIANWALI, DISTT. SRI MUKTSAR SAHIB (Pb.) - 151211
NAAC Accredited Grade "B"





Postgraduate Multi Faculty Premier College

KILLIANWALI, DISTT. SRI MUKTSAR SAHIB (Pb.) - 151211
NAAC Accredited Grade "B"





Postgraduate Multi Faculty Premier College

KILLIANWALI, DISTT. SRI MUKTSAR SAHIB (Pb.) - 151211

NAAC Accredited Grade "B"





Postgraduate Multi Faculty Premier College

KILLIANWALI, DISTT. SRI MUKTSAR SAHIB (Pb.) - 151211 NAAC Accredited Grade "B"

Recognized by U.G.C. Under Section 2 (f) & 12 (B) & Permanently Affiliated to Panjab University Chandigarh

Dated 23..9.2019

### Notice

All the girls are informed that there is the lecture on "Anaemia Prevention" by Dr. Ranveer Kaur Bhatti on 27.09.2019 in Seminar Hall at 9.00 A M. organised by women cell. The presence of girls from U.G & P.G. department is compulsory. The absentee will be fined.

Co-ordinator

Principal



Postgraduate Multi Faculty Premier College

KILLIANWALI, DISTT. SRI MUKTSAR SAHIB (Pb.) - 151211
NAAC Accredited Grade "B"





Postgraduate Multi Faculty Premier College

KILLIANWALI, DISTT. SRI MUKTSAR SAHIB (Pb.) - 151211 NAAC Accredited G