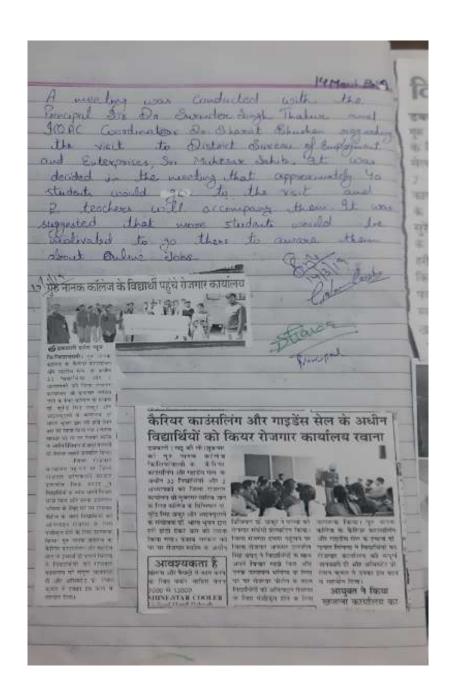

|



Postgraduate Multi Faculty Premier College

KILLIANWALI, DISTT. SRI MUKTSAR SAHIB (Pb.) - 151211
NAAC Accredited Grade "B"

Recognized by U.G.C. Under Section 2 (f) & 12 (B) & Permanently Affiliated to Panjab University Chandigarh

#### • Year 2018-19





Postgraduate Multi Faculty Premier College

KILLIANWALI, DISTT. SRI MUKTSAR SAHIB (Pb.) - 151211
NAAC Accredited Grade "B"





Postgraduate Multi Faculty Premier College

KILLIANWALI, DISTT. SRI MUKTSAR SAHIB (Pb.) - 151211

NAAC Accredited Grade "B"





Postgraduate Multi Faculty Premier College

KILLIANWALI, DISTT. SRI MUKTSAR SAHIB (Pb.) - 151211
NAAC Accredited Grade "B"

| 19 10000           | Corken Courselling Call                                                |
|--------------------|------------------------------------------------------------------------|
| 1 . 1. 13          | + Derhiet Sublement & l'Ocement Car                                    |
| 134 000            | Shi Muxtoon Sahib on 15/03/17<br>Non ht College Killian white No. Sign |
| R.No.              | NANAD COLLEGE KILLIANWALT ! No. Sian                                   |
| 1) 1208            | Ocompiral character 9050231956 Center