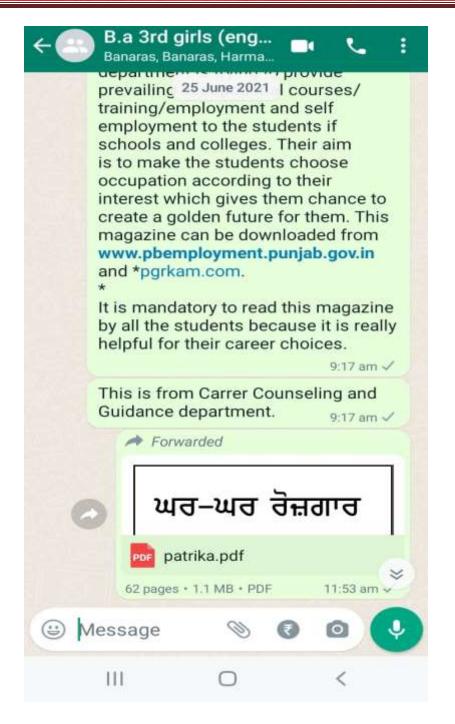

NAAC Accredited Grade "B"





Postgraduate Multi Faculty Premier College

KILLIANWALI, DISTT. SRI MUKTSAR SAHIB (Pb.) - 151211
NAAC Accredited Grade "B"





Postgraduate Multi Faculty Premier College

KILLIANWALI, DISTT. SRI MUKTSAR SAHIB (Pb.) - 151211
NAAC Accredited Grade "B"





Postgraduate Multi Faculty Premier College

KILLIANWALI, DISTT. SRI MUKTSAR SAHIB (Pb.) - 151211
NAAC Accredited Grade "B"







Postgraduate Multi Faculty Premier College

KILLIANWALI, DISTT. SRI MUKTSAR SAHIB (Pb.) - 151211
NAAC Accredited Grade "B"







Postgraduate Multi Faculty Premier College

KILLIANWALI, DISTT. SRI MUKTSAR SAHIB (Pb.) - 151211
NAAC Accredited Grade "B"





Postgraduate Multi Faculty Premier College

KILLIANWALI, DISTT. SRI MUKTSAR SAHIB (Pb.) - 151211
NAAC Accredited Grade "B"





Postgraduate Multi Faculty Premier College

KILLIANWALI, DISTT. SRI MUKTSAR SAHIB (Pb.) - 151211
NAAC Accredited Grade "B"





Postgraduate Multi Faculty Premier College

KILLIANWALI, DISTT. SRI MUKTSAR SAHIB (Pb.) - 151211
NAAC Accredited Grade "B"





Postgraduate Multi Faculty Premier College

KILLIANWALI, DISTT. SRI MUKTSAR SAHIB (Pb.) - 151211
NAAC Accredited Grade "B"





Postgraduate Multi Faculty Premier College

KILLIANWALI, DISTT. SRI MUKTSAR SAHIB (Pb.) - 151211
NAAC Accredited Grade "B"





Postgraduate Multi Faculty Premier College

KILLIANWALI, DISTT. SRI MUKTSAR SAHIB (Pb.) - 151211
NAAC Accredited Grade "B"





Postgraduate Multi Faculty Premier College

KILLIANWALI, DISTT. SRI MUKTSAR SAHIB (Pb.) - 151211
NAAC Accredited Grade "B"