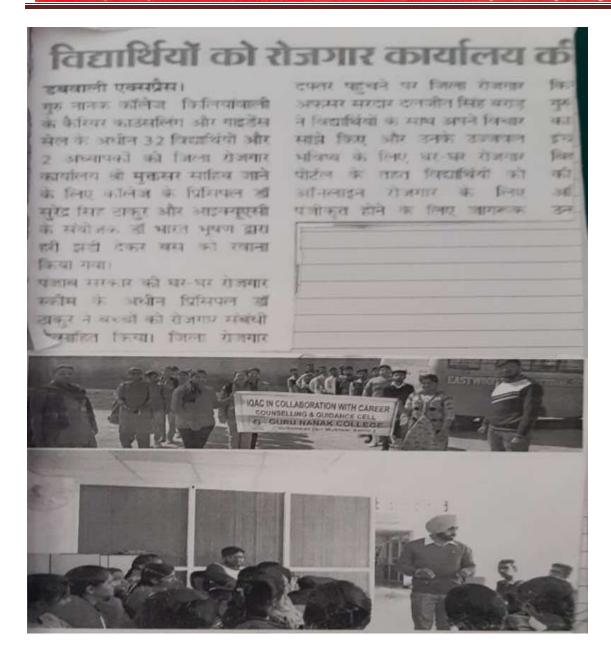

|



Postgraduate Multi Faculty Premier College

KILLIANWALI, DISTT. SRI MUKTSAR SAHIB (Pb.) - 151211
NAAC Accredited Grade "B"

Recognized by U.G.C. Under Section 2 (f) & 12 (B) & Permanently Affiliated to Panjab University Chandigarh

#### • Year 2018-19





Postgraduate Multi Faculty Premier College

KILLIANWALI, DISTT. SRI MUKTSAR SAHIB (Pb.) - 151211
NAAC Accredited Grade "B"





Postgraduate Multi Faculty Premier College

KILLIANWALI, DISTT. SRI MUKTSAR SAHIB (Pb.) - 151211

NAAC Accredited Grade "B"





Postgraduate Multi Faculty Premier College

KILLIANWALI, DISTT. SRI MUKTSAR SAHIB (Pb.) - 151211
NAAC Accredited Grade "B"

| 19 10000           | Corken Courselling Call                                                |
|--------------------|------------------------------------------------------------------------|
| 1 . 1. 13          | + Derhiet Sublement & l'Ocement Car                                    |
| 134 000            | Shi Muxtoon Sahib on 15/03/17<br>Non ht College Killian white No. Sign |
| R.No.              | NANAD COLLEGE KILLIANWALT ! No. Sian                                   |
| 1) 1208            | Ocompiral character 9050231956 Center                                  |
| 2) 1233            | P. Can Final words Sethi 7015050345 trans                              |