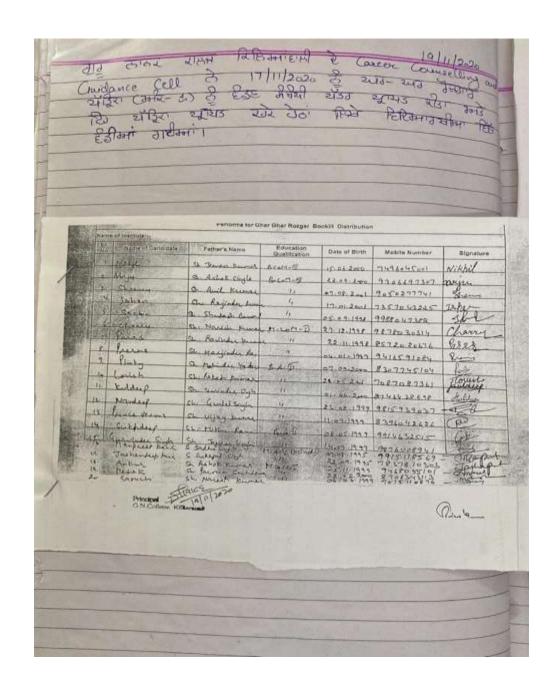

#### 1. Description

Today's world is competitive world. To make the students aware about competitions, the college has a Career Counselling and Guidance Cell which guides the students about carrier and job opportunities available to them and gives them handy tips to prepare for interviews and other competitive exams. To make them aware, the cell organizes extension lectures and visits in the District Bureau of Employment and Enterprises, Sri Muktsar Sahib. Slow learners are motivated by their subject teachers and tutors. This encourages development of entrepreneurial skills among the students by creating awareness among them through career guidance and counselling cell of the institution. Various lectures and workshops have been organized for career guidance.

The career guidance and counselling cell of the College guides the students about career and job opportunities available to them and gives them handy tips to prepare for interviews. Slow learners are motivated by their subject teachers and tutors. This encourages development of entrepreneurial skills among the students by creating awareness among them through career guidance and counselling cell of the institution. Various lectures and workshops have been organized for career guidance.