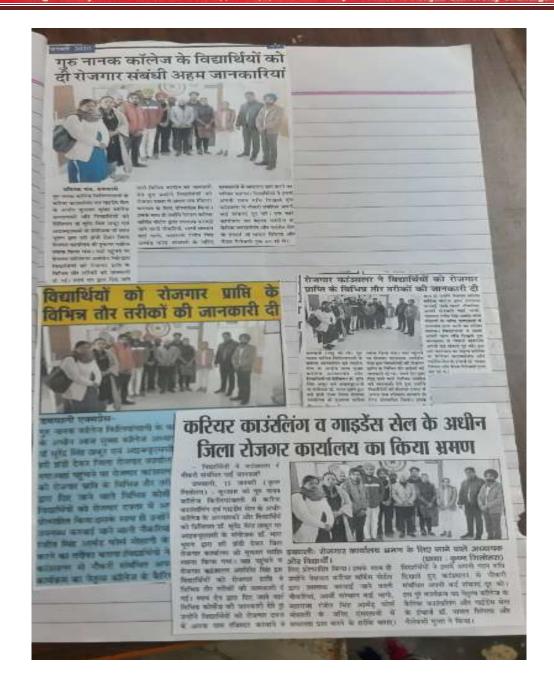

#### 1. Description

Today's world is competitive world. To make the students aware about competitions, the college has a Career Counselling and Guidance Cell which guides the students about carrier and job opportunities available to them and gives them handy tips to prepare for interviews and other competitive exams. To make them aware, the cell organizes extension lectures and visits in the District Bureau of Employment and Enterprises, Sri Muktsar Sahib. Slow learners are motivated by their subject teachers and tutors. This encourages development of entrepreneurial skills among the students by creating awareness among them through career guidance and counselling cell of the institution. Various lectures and workshops have been organized for career guidance.

The career guidance and counselling cell of the College guides the students about career and job opportunities available to them and gives them handy tips to prepare for interviews. Slow learners are motivated by their subject teachers and tutors. This encourages development of entrepreneurial skills among the students by creating awareness among them through career guidance and counselling cell of the institution. Various lectures and workshops have been organized for career guidance.