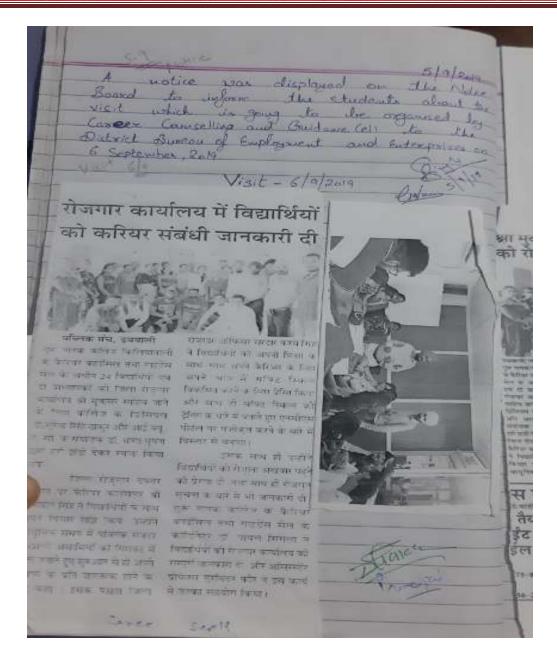

#### 1. Description

Today's world is competitive world. To make the students aware about competitions, the college has a Career Counselling and Guidance Cell which guides the students about carrier and job opportunities available to them and gives them handy tips to prepare for interviews and other competitive exams. To make them aware, the cell organizes extension lectures and visits in the District Bureau of Employment and Enterprises, Sri Muktsar Sahib. Slow learners are motivated by their subject teachers and tutors. This encourages development of entrepreneurial skills among the students by creating awareness among them through career guidance and counselling cell of the institution. Various lectures and workshops have been organized for career guidance.

The career guidance and counselling cell of the College guides the students about career and job opportunities available to them and gives them handy tips to prepare for interviews. Slow learners are motivated by their subject teachers and tutors. This encourages development of entrepreneurial skills among the students by creating awareness among them through career guidance and counselling cell of the institution. Various lectures and workshops have been organized for career guidance.