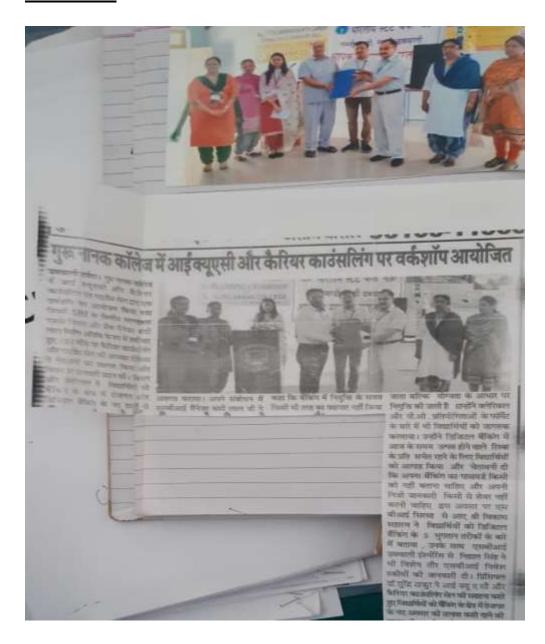

#### 1. Description

Today's world is competitive world. To make the students aware about competitions, the college has a Career Counselling and Guidance Cell which guides the students about carrier and job opportunities available to them and gives them handy tips to prepare for interviews and other competitive exams. To make them aware, the cell organizes extension lectures and visits in the District Bureau of Employment and Enterprises, Sri Muktsar Sahib. Slow learners are motivated by their subject teachers and tutors. This encourages development of entrepreneurial skills among the students by creating awareness among them through career guidance and counselling cell of the institution. Various lectures and workshops have been organized for career guidance.

The career guidance and counselling cell of the College guides the students about career and job opportunities available to them and gives them handy tips to prepare for interviews. Slow learners are motivated by their subject teachers and tutors. This encourages development of entrepreneurial skills among the students by creating awareness among them through career guidance and counselling cell of the institution. Various lectures and workshops have been organized for career guidance.