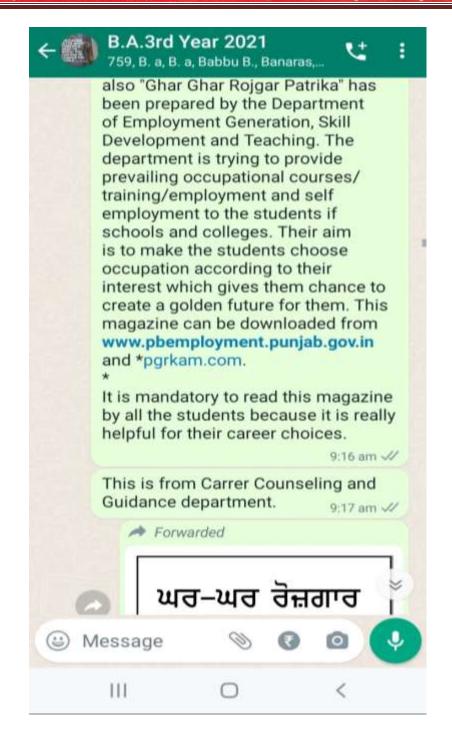

NAAC Accredited Grade "B"





Postgraduate Multi Faculty Premier College

KILLIANWALI, DISTT. SRI MUKTSAR SAHIB (Pb.) - 151211
NAAC Accredited Grade "B"







Postgraduate Multi Faculty Premier College

KILLIANWALI, DISTT. SRI MUKTSAR SAHIB (Pb.) - 151211
NAAC Accredited Grade "B"







Postgraduate Multi Faculty Premier College

KILLIANWALI, DISTT. SRI MUKTSAR SAHIB (Pb.) - 151211
NAAC Accredited Grade "B"





Postgraduate Multi Faculty Premier College

KILLIANWALI, DISTT. SRI MUKTSAR SAHIB (Pb.) - 151211
NAAC Accredited Grade "B"





Postgraduate Multi Faculty Premier College

KILLIANWALI, DISTT. SRI MUKTSAR SAHIB (Pb.) - 151211
NAAC Accredited Grade "B"





Postgraduate Multi Faculty Premier College

KILLIANWALI, DISTT. SRI MUKTSAR SAHIB (Pb.) - 151211
NAAC Accredited Grade "B"





Postgraduate Multi Faculty Premier College

KILLIANWALI, DISTT. SRI MUKTSAR SAHIB (Pb.) - 151211
NAAC Accredited Grade "B"





Postgraduate Multi Faculty Premier College

KILLIANWALI, DISTT. SRI MUKTSAR SAHIB (Pb.) - 151211
NAAC Accredited Grade "B"





Postgraduate Multi Faculty Premier College

KILLIANWALI, DISTT. SRI MUKTSAR SAHIB (Pb.) - 151211
NAAC Accredited Grade "B"





Postgraduate Multi Faculty Premier College

KILLIANWALI, DISTT. SRI MUKTSAR SAHIB (Pb.) - 151211
NAAC Accredited Grade "B"