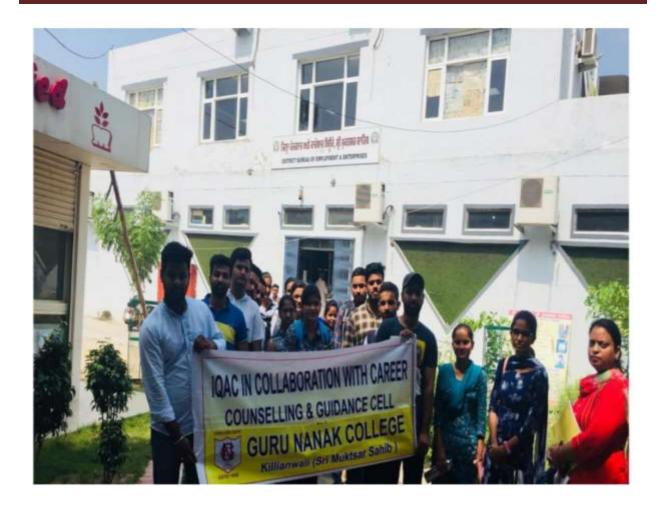

#### 1. Description

Today's world is competitive world. To make the students aware about competitions, the college has a Career Counselling and Guidance Cell which guides the students about carrier and job opportunities available to them and gives them handy tips to prepare for interviews and other competitive exams. To make them aware, the cell organizes extension lectures and visits in the District Bureau of Employment and Enterprises, Sri Muktsar Sahib. Slow learners are motivated by their subject teachers and tutors. This encourages development of entrepreneurial skills among the students by creating awareness among them through career guidance and counselling cell of the institution. Various lectures and workshops have been organized for career guidance.

The career guidance and counselling cell of the College guides the students about career and job opportunities available to them and gives them handy tips to prepare for interviews. Slow learners are motivated by their subject teachers and tutors. This encourages development of entrepreneurial skills among the students by creating awareness among them through career guidance and counselling cell of the institution. Various lectures and workshops have been organized for career guidance.