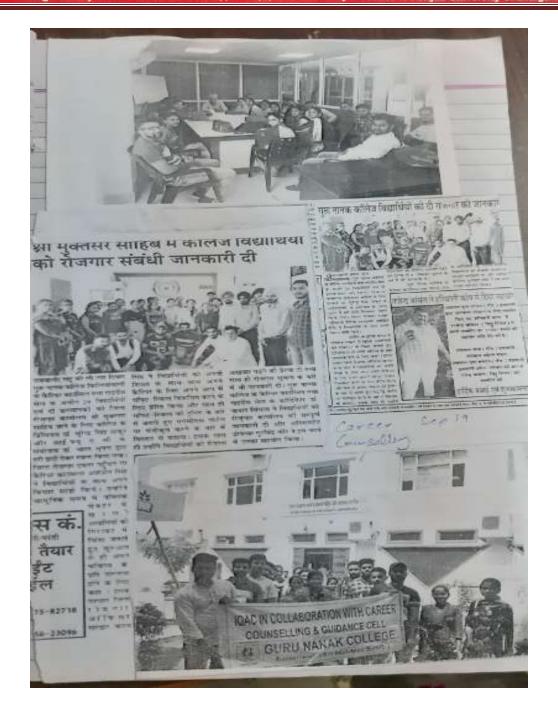

#### 1. Description

Today's world is competitive world. To make the students aware about competitions, the college has a Career Counselling and Guidance Cell which guides the students about carrier and job opportunities available to them and gives them handy tips to prepare for interviews and other competitive exams. To make them aware, the cell organizes extension lectures and visits in the District Bureau of Employment and Enterprises, Sri Muktsar Sahib. Slow learners are motivated by their subject teachers and tutors. This encourages development of entrepreneurial skills among the students by creating awareness among them through career guidance and counselling cell of the institution. Various lectures and workshops have been organized for career guidance.

The career guidance and counselling cell of the College guides the students about career and job opportunities available to them and gives them handy tips to prepare for interviews. Slow learners are motivated by their subject teachers and tutors. This encourages development of entrepreneurial skills among the students by creating awareness among them through career guidance and counselling cell of the institution. Various lectures and workshops have been organized for career guidance.