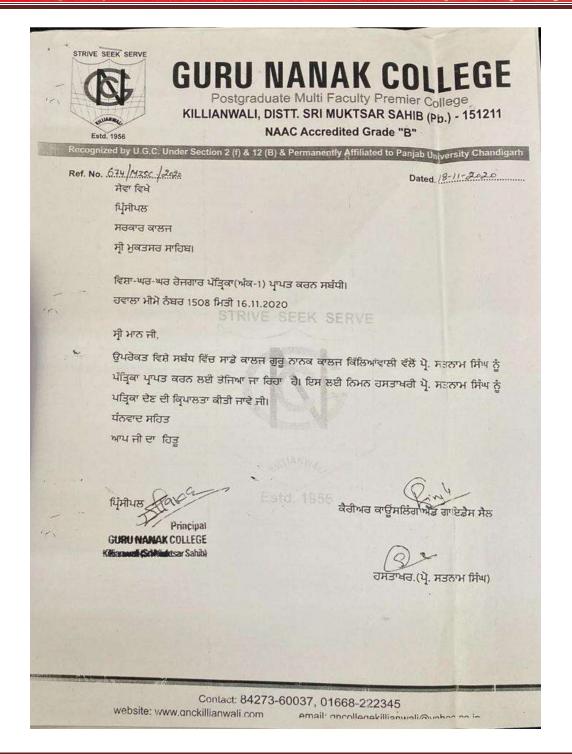

#### 1. Description

Today's world is competitive world. To make the students aware about competitions, the college has a Career Counselling and Guidance Cell which guides the students about carrier and job opportunities available to them and gives them handy tips to prepare for interviews and other competitive exams. To make them aware, the cell organizes extension lectures and visits in the District Bureau of Employment and Enterprises, Sri Muktsar Sahib. Slow learners are motivated by their subject teachers and tutors. This encourages development of entrepreneurial skills among the students by creating awareness among them through career guidance and counselling cell of the institution. Various lectures and workshops have been organized for career guidance.

The career guidance and counselling cell of the College guides the students about career and job opportunities available to them and gives them handy tips to prepare for interviews. Slow learners are motivated by their subject teachers and tutors. This encourages development of entrepreneurial skills among the students by creating awareness among them through career guidance and counselling cell of the institution. Various lectures and workshops have been organized for career guidance.