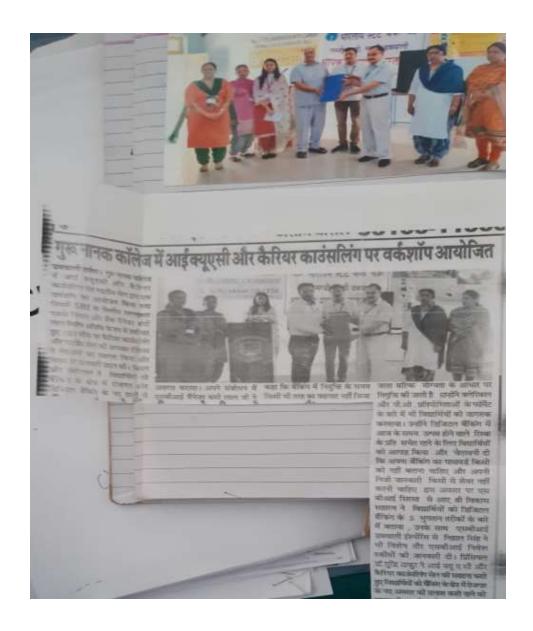

#### 1. Description

Today's world is competitive world. To make the students aware about competitions, the college has a Career Counselling and Guidance Cell which guides the students about carrier and job opportunities available to them and gives them handy tips to prepare for interviews and other competitive exams. To make them aware, the cell organizes extension lectures and visits in the District Bureau of Employment and Enterprises, Sri Muktsar Sahib. Slow learners are motivated by their subject teachers and tutors. This encourages development of entrepreneurial skills among the students by creating awareness among them through career guidance and counselling cell of the institution. Various lectures and workshops have been organized for career guidance.

The career guidance and counselling cell of the College guides the students about career and job opportunities available to them and gives them handy tips to prepare for interviews. Slow learners are motivated by their subject teachers and tutors. This encourages development of entrepreneurial skills among the students by creating awareness among them through career guidance and counselling cell of the institution. Various lectures and workshops have been organized for career guidance.