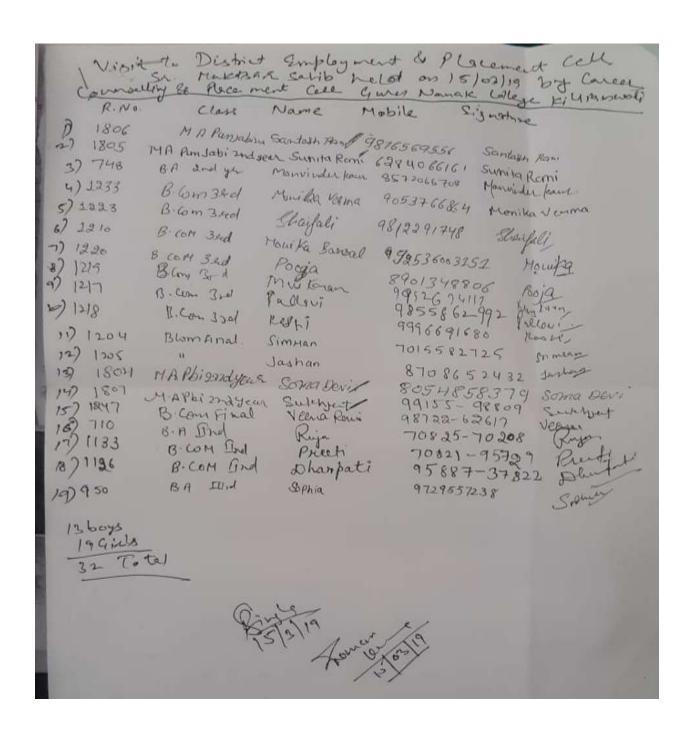

#### • Year 2018-19

Postgraduate Multi Faculty Premier College

KILLIANWALI, DISTT. SRI MUKTSAR SAHIB (Pb.) - 151211

NAAC Accredited Grade "B"

Postgraduate Multi Faculty Premier College

KILLIANWALI, DISTT. SRI MUKTSAR SAHIB (Pb.) - 151211
NAAC Accredited Grade "B"