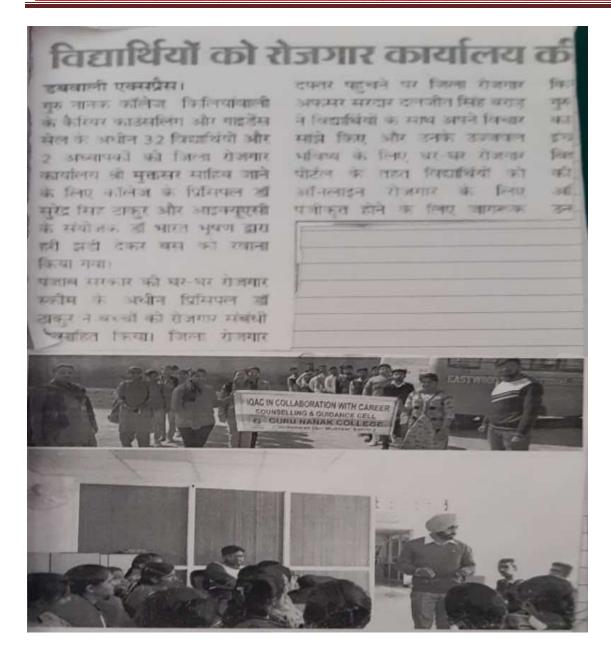

#### • Year 2018-19

Postgraduate Multi Faculty Premier College

KILLIANWALI, DISTT. SRI MUKTSAR SAHIB (Pb.) - 151211

NAAC Accredited Grade "B"

Postgraduate Multi Faculty Premier College

KILLIANWALI, DISTT. SRI MUKTSAR SAHIB (Pb.) - 151211
NAAC Accredited Grade "B"