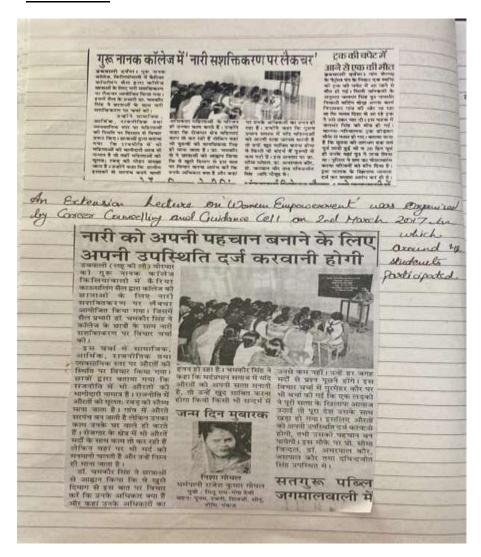

|



Postgraduate Multi Faculty Premier College

KILLIANWALI, DISTT. SRI MUKTSAR SAHIB (Pb.) - 151211

NAAC Accredited Grade "B"

- 3. Activity conducted by the HEI to offer guidance for career counseling offered by the institution year wise
  - Year 2016-17





Postgraduate Multi Faculty Premier College

KILLIANWALI, DISTT. SRI MUKTSAR SAHIB (Pb.) - 151211
NAAC Accredited Grade "B"

|     | 2 मार्च 2017                                                                                    |
|-----|-------------------------------------------------------------------------------------------------|
| 1   | 2 1/19 20/4                                                                                     |
| -   | O disidiz 2 yry 2017 an Carel Counselling cell                                                  |
| 1   | ति प्रशाप छा: - प्रकार रिमेंद् यहा काराम                                                        |
| 1   | का) त्यामायों के लिंड इक लक्ष्यर आयोगिक                                                         |
| 1   | p Tan पा रिक्स का मिल्ली यह