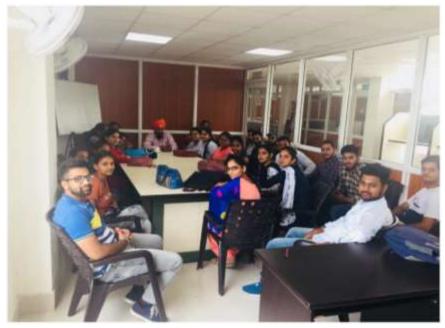

#### 1. Description

Today's world is competitive world. To make the students aware about competitions, the college has a Career Counselling and Guidance Cell which guides the students about carrier and job opportunities available to them and gives them handy tips to prepare for interviews and other competitive exams. To make them aware, the cell organizes extension lectures and visits in the District Bureau of Employment and Enterprises, Sri Muktsar Sahib. Slow learners are motivated by their subject teachers and tutors. This encourages development of entrepreneurial skills among the students by creating awareness among them through career guidance and counselling cell of the institution. Various lectures and workshops have been organized for career guidance.

The career guidance and counselling cell of the College guides the students about career and job opportunities available to them and gives them handy tips to prepare for interviews. Slow learners are motivated by their subject teachers and tutors. This encourages development of entrepreneurial skills among the students by creating awareness among them through career guidance and counselling cell of the institution. Various lectures and workshops have been organized for career guidance.