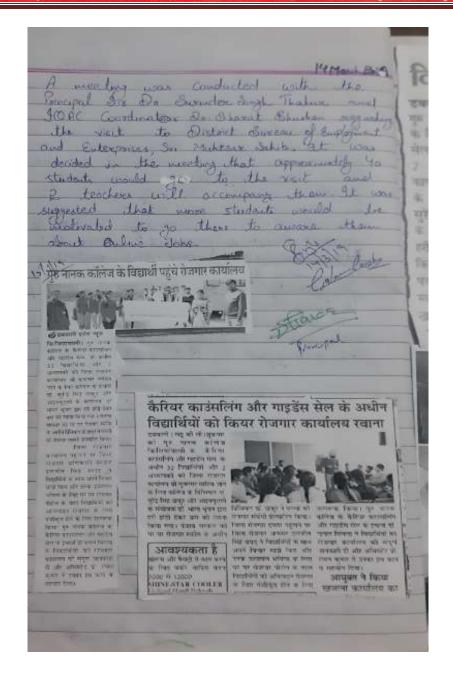

#### 1. Description

Today's world is competitive world. To make the students aware about competitions, the college has a Career Counselling and Guidance Cell which guides the students about carrier and job opportunities available to them and gives them handy tips to prepare for interviews and other competitive exams. To make them aware, the cell organizes extension lectures and visits in the District Bureau of Employment and Enterprises, Sri Muktsar Sahib. Slow learners are motivated by their subject teachers and tutors. This encourages development of entrepreneurial skills among the students by creating awareness among them through career guidance and counselling cell of the institution. Various lectures and workshops have been organized for career guidance.

The career guidance and counselling cell of the College guides the students about career and job opportunities available to them and gives them handy tips to prepare for interviews. Slow learners are motivated by their subject teachers and tutors. This encourages development of entrepreneurial skills among the students by creating awareness among them through career guidance and counselling cell of the institution. Various lectures and workshops have been organized for career guidance.