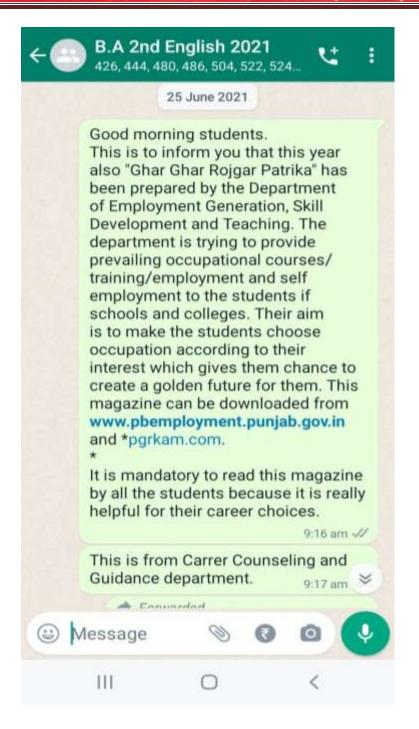

NAAC Accredited Grade "B"





Postgraduate Multi Faculty Premier College

KILLIANWALI, DISTT. SRI MUKTSAR SAHIB (Pb.) - 151211
NAAC Accredited Grade "B"





Postgraduate Multi Faculty Premier College

KILLIANWALI, DISTT. SRI MUKTSAR SAHIB (Pb.) - 151211
NAAC Accredited Grade "B"







Postgraduate Multi Faculty Premier College

KILLIANWALI, DISTT. SRI MUKTSAR SAHIB (Pb.) - 151211
NAAC Accredited Grade "B"







Postgraduate Multi Faculty Premier College

KILLIANWALI, DISTT. SRI MUKTSAR SAHIB (Pb.) - 151211
NAAC Accredited Grade "B"





Postgraduate Multi Faculty Premier College

KILLIANWALI, DISTT. SRI MUKTSAR SAHIB (Pb.) - 151211
NAAC Accredited Grade "B"





Postgraduate Multi Faculty Premier College

KILLIANWALI, DISTT. SRI MUKTSAR SAHIB (Pb.) - 151211
NAAC Accredited Grade "B"





Postgraduate Multi Faculty Premier College

KILLIANWALI, DISTT. SRI MUKTSAR SAHIB (Pb.) - 151211
NAAC Accredited Grade "B"





Postgraduate Multi Faculty Premier College

KILLIANWALI, DISTT. SRI MUKTSAR SAHIB (Pb.) - 151211
NAAC Accredited Grade "B"





Postgraduate Multi Faculty Premier College

KILLIANWALI, DISTT. SRI MUKTSAR SAHIB (Pb.) - 151211
NAAC Accredited Grade "B"





Postgraduate Multi Faculty Premier College

KILLIANWALI, DISTT. SRI MUKTSAR SAHIB (Pb.) - 151211
NAAC Accredited Grade "B"





Postgraduate Multi Faculty Premier College

KILLIANWALI, DISTT. SRI MUKTSAR SAHIB (Pb.) - 151211
NAAC Accredited Grade "B"