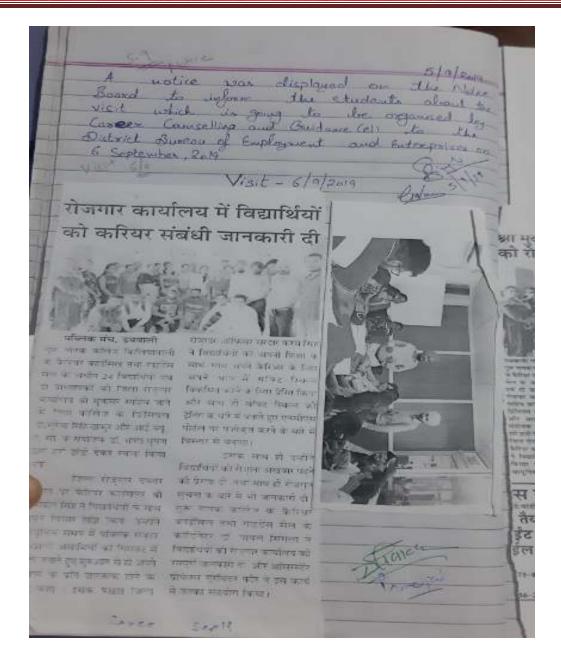

#### 1. Description

Today's world is competitive world. To make the students aware about competitions, the college has a Career Counselling and Guidance Cell which guides the students about carrier and job opportunities available to them and gives them handy tips to prepare for interviews and other competitive exams. To make them aware, the cell organizes extension lectures and visits in the District Bureau of Employment and Enterprises, Sri Muktsar Sahib. Slow learners are motivated by their subject teachers and tutors. This encourages development of entrepreneurial skills among the students by creating awareness among them through career guidance and counselling cell of the institution. Various lectures and workshops have been organized for career guidance.

The career guidance and counselling cell of the College guides the students about career and job opportunities available to them and gives them handy tips to prepare for interviews. Slow learners are motivated by their subject teachers and tutors. This encourages development of entrepreneurial skills among the students by creating awareness among them through career guidance and counselling cell of the institution. Various lectures and workshops have been organized for career guidance.