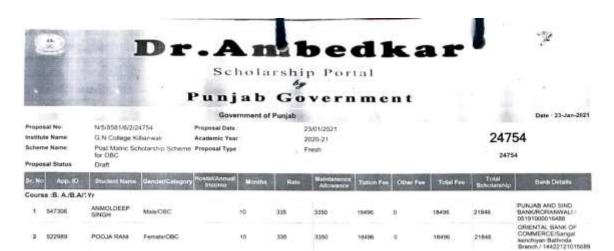

- 1. Post Matric Scholarship scheme for SC/ST and OBC on Dr. Ambedkar portal (Punjab Government) offered to them by the Govt. and facilitated in the process to avail the same.
- 2. Central Sector Schemes of scholarship on merit basis for college and university students.
- 3. Post Metric scholarship scheme for minorities.
- 4. Scholarships by College Development Council, Panjab University Chandigarh.