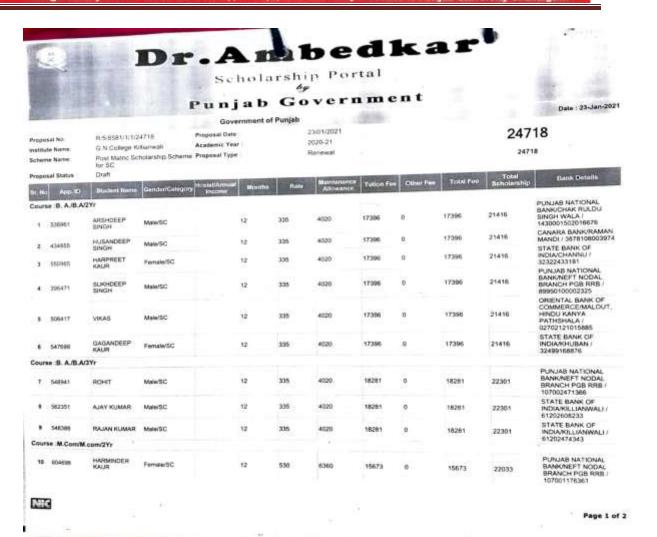

information turnished by the students in their applications are regular stitutions of the institution of this institution. The information turnished by the students in their applications as verified and they are found eligible to get the scholarship in case the applicant levels inflution or otherwise discountinues the studies or accepts any other regular stockership/stipend: scholarship/stipend the fact will be immediately reported to the authority for eventual discountinuance of scholarship/stipend:

(Signature & Seal of Head of the Institution)

Principal



Postgraduate Multi Faculty Premier College

KILLIANWALI, DISTT. SRI MUKTSAR SAHIB (Pb.) - 151211
NAAC Accredited Grade "B"

Recognized by U.G.C. Under Section 2 (f) & 12 (B) & Permanently Affiliated to Panjab University Chandigarh



Principal
Guru Nanak College
Killianwali (Sri Muktsar Sahih)



Postgraduate Multi Faculty Premier College

KILLIANWALI, DISTT. SRI MUKTSAR SAHIB (Pb.) - 151211

NAAC Accredited Grade "B"

Recognized by U.G.C. Under Section 2 (f) & 12 (B) & Permanently Affiliated to Panjab University Chandigarh



Declaration

Certified table this institution is affiliated to Port of Online and Chandrage University Board and is recognized by the Government of India/Sales Government of Manual of Above applicables are regular students of this institution of this institution. The information furnished by the students in the application is ventiled and they are found eligible to get the scholarship in case the applicant levels initiation or otherwise discountinues the students or accepts any other regular sc