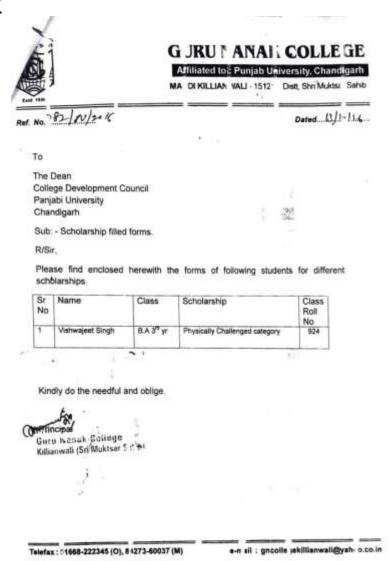

rity community certificate by the Students Not Uploaded Self Attested Certificate of pervious academic marksheet Not Uploaded

Principal
Guru Nanak College
Killianwali (Sri Muktsar Sahib)

6

Fee Receipt of current course year

Bonafide student of Institution

Income Certificate issued by the Designated State/UT Authority

Proof of bank account in the name of student or joint account with mother/father

Not Uploaded

Not Uploaded

Not Uploaded

Not Uploaded



Postgraduate Multi Faculty Premier College

KILLIANWALI, DISTT. SRI MUKTSAR SAHIB (Pb.) - 151211
NAAC Accredited Grade "B"

Recognized by U.G.C. Under Section 2 (f) & 12 (B) & Permanently Affiliated to Panjab University Chandigarh

- 4. Scholarship by College Development Council, Panjab University Chandigarh
- **\*** 20<u>16-17</u>



Principal
Guru Nanak College
Killianwali (Sri Muktsar Sahib)



Postgraduate Multi Faculty Premier College

KILLIANWALI, DISTT. SRI MUKTSAR SAHIB (Pb.) - 151211 NAAC Accredited Grade "B"

Recognized by U.G.C. Under Section 2 (f) & 12 (B) & Permanently Affiliated to Panjab University Chandigarh

#### **2017-18**



### **GURU NANAK COLLEGE**

Postgraduate Multi Faculty Premier College KILLIANWALI, DISTT. SRI MUKTSAR SAHIB (Pb.) - 151211

NAAC Accredited Grade "B"

Recognized by U.G.C. Under Section 2 (f) & 12 (B) & Permanently Affiliated to Panjab University Chandigarti

Ref. No 250/sch/2012

Dated 17/×/12

To

The Dean

College Development Council

Panjabi University

Chandigarh

Sub: - Scholarship filled forms.

R/Sir.

STRIVE SEEK SERVE

Please find enclosed herewith the forms of follo