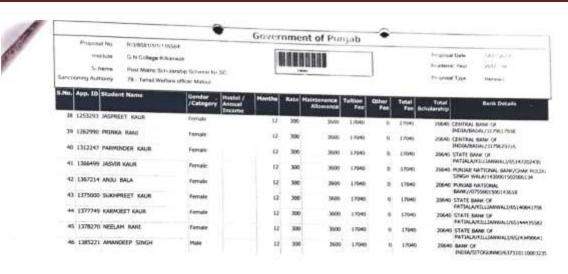

KILLIANWALI, DISTT. SRI MUKTSAR SAHIB (Pb.) - 151211 NAAC Accredited Grade "B"

|                                                                                                                             |                                                | Govern        | men        | of Pun                      | jab              |                         |                          |                             |                                                                         |
|-----------------------------------------------------------------------------------------------------------------------------|------------------------------------------------|---------------|------------|-----------------------------|------------------|-------------------------|--------------------------|-----------------------------|-------------------------------------------------------------------------|
| Proposal No. NUMBER TO THE STREET Instale G N College Killian Scheme Print Libra School soning Authority 10086 - Guid Celle | note<br>who Schane L+SC                        |               | MĀ         | 11                          |                  |                         |                          | Access                      | - 2010-2011<br>- 1946 - 2016-17<br>- 1 <sub>30</sub> Feat               |
| App. 10 Shadent Frame                                                                                                       | Gender Hostel /<br>/Cetagory Annual<br>Treathe | Horetha       | Rate His   | Minutes<br>Allemanes        | fulfillon<br>Fee | Officer<br>Free         | Friend S                 | Total<br>cholombiji         | .Bank Detaile                                                           |
| 1. 1. Com./8.com/101                                                                                                        | China Maria                                    |               |            | -                           |                  |                         | 0                        | DOM:                        | · 中国 · 中国 · 中国 500                                                      |
| 1392603 VEENA HANI                                                                                                          | Female.                                        | 10            | 300        | 3000                        | 29600            | 0                       | 29600                    | 31600                       | VUNDAB AND SIND<br>BANK/BADAL/07291000011375                            |
| 2-198519 NEERAL                                                                                                             | Hale                                           | 10            | 300        | 3000                        | 28600            | U                       | 28600                    | 31600                       | STATE BANK OF<br>FATIALARISLIANWALL/NS266013253                         |
| 8-1366995 SANCEY KUMAR                                                                                                      | Male                                           | 30            | 300        | 3000                        | 38600            |                         | 28600                    | 31600                       | PUNIAB NATIONAL<br>BANK/10755001500155871                               |
| 1224294 HARMUNDER KAUR                                                                                                      | Female                                         | 10            | 300        | 3000                        | 28600            | 0                       | 28600                    | 31600                       | PUNIAB AND SIND BANK/SATLUS<br>GRAMIN BANK<br>BATHINDA/107001176361     |
| rse   M.A./M A Hind/177                                                                                                     | The state of                                   | 14/27         | -          | OF TAXABLE                  | -                |                         | 600                      | -                           | THE RESERVE OF THE RESERVE OF THE PERSON NAMED IN                       |
| 1230617 BALIENDER KAUR                                                                                                      | Female                                         | 10            | 530        | 5300                        | 21850            | 0                       | 21850                    | 27150                       | CENTRAL BANK OF<br>INDIA/BADAL/1207924581                               |
| rse i M.A./M.A.History/1377                                                                                                 | THE REAL PROPERTY.                             | TO SHE        | SHALLS.    | NEW CO.                     |                  | 216                     | IESI                     | 100                         | THE RESERVE TO SERVE                                                    |
| 197150 ANNU RANE                                                                                                            | Fernale                                        | 10            | 530        | 5300                        | 21850            |                         | 21850                    | 27156                       | STATE BANK OF<br>INDIA/O-WANNU/30889785062                              |
| SZJÁJSZ43 NAVNEET KAUR                                                                                                      | Persale                                        | 10            | 530        | 5300                        | 21850            | Ü                       | 25850                    | 27150                       | STATE BANK OF INDIA/CHANNE/30889794987                                  |
| 1385751 AKBIN KAUR                                                                                                          | Female                                         | 10            | 530        | 5300                        | 21850            | 0                       | 21850                    | 37150                       | STATE BANK OF INDIA/ABUL<br>KHURANA/33529093377                         |
| SALSEN AMANCEEP KAUR                                                                                                        | Fernale                                        | 10            | 530        | 5300                        | 21850            |                         | 2(89)                    | 27150                       | STATE BANK OF INDIA/ABUL<br>KHURANA/33529027279                         |
| 55/ BB5214 JASWINDER RAM                                                                                                    | Male                                           | 30            | 530        | \$300                       | 21850            | 0                       | 21850                    | 27350                       | STATE BANK OF<br>PATIALA/KILLIANWALLIES136124247                        |
| Declaration :                                                                                                               |                                                |               |            |                             |                  |                         |                          |                             |                                                                         |
| Certified that this institution is affili                                                                                   | ated to                                        | s institution | . The info | University<br>irmation furn | Board are        | d is recog<br>the stude | mized by t<br>ras in the | the Govern<br>r application | ment of India/State Government of<br>ons is verified and they are found |
| eligible to get the scholarship. In ca<br>immediately reported to the autho                                                 | no the applicant leaves insti-                 | tution or oth | herwise di | scontinues ti               | ne studie        | s or accep              | ts any oth               | ser regular                 | scholarship/stipend the fact will be                                    |
| Place                                                                                                                       |                                                |               |            |                             |                  |                         |                          | ature & Se<br>Name (Cap     | al of Head of the Institution)                                          |