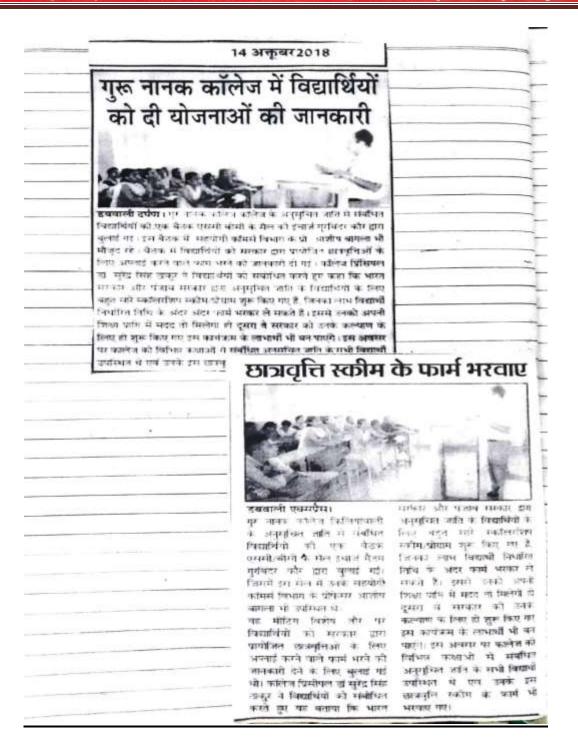

|



Postgraduate Multi Faculty Premier College

KILLIANWALI, DISTT. SRI MUKTSAR SAHIB (Pb.) - 151211 NAAC Accredited Grade "B"





Postgraduate Multi Faculty Premier College

KILLIANWALI, DISTT. SRI MUKTSAR SAHIB (Pb.) - 151211
NAAC Accredited Grade "B"







Postgraduate Multi Faculty Premier College

KILLIANWALI, DISTT. SRI MUKTSAR SAHIB (Pb.) - 151211 NAAC Accredited Grade "B"

| 218t Jay, 2019                                                                 |
|--------------------------------------------------------------------------------|
| now Ashirth Beghla to discuss about                                            |
| man. Ashirth Beehla to discus about                                            |
| status of application of 80/ST shot                                            |
| and HSPEN shidnes gen Schlorship.                                              |
| Total 54 Students Jue SC/ST