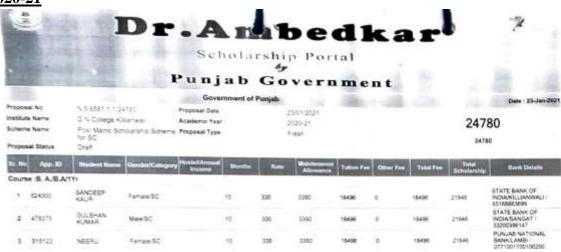

Nanak College
Killianwali (Sri Muktsar Sahib)

NIC

Page 2 of 2



Postgraduate Multi Faculty Premier College

KILLIANWALI, DISTT. SRI MUKTSAR SAHIB (Pb.) - 151211
NAAC Accredited Grade "B"





Postgraduate Multi Faculty Premier College

KILLIANWALI, DISTT. SRI MUKTSAR SAHIB (Pb.) - 151211

NAAC Accredited Grade "B"

Recognized by U.G.C. Under Section 2 (f) & 12 (B) & Permanently Affiliated to Panjab University Chandigarh



G.N. College, Killianwell (Sr) Mulicoar Sebte)

Principal
Guru Nanak College
Killianweli (Sri Muktser Sahib)

MIC



Postgraduate Multi Faculty Premier College

KILLIANWALI, DISTT. SRI MUKTSAR SAHIB (Pb.) - 151211
NAAC Accredited Grade "B"

Recognized by U.G.C. Under Section 2 (f) & 12 (B) & Permanently Affiliated to Panjab University Chandigarh

#### **\*** 2020-21



Declaration

Contributed tank this immunition is affiliated to Above applicants are regular stitutions of this institution. The information turnished by the students in their applications are regular stitutions of the institution of this institution. The information turnished by the students in their applications as verified and they are found eligible to get the scholarship in case the applicant levels inflution or otherwise discountinues the studies or accepts any other regular stockership/stipend: scholarship/stipend the fact will be immediately reported to the authority for eventual discountinuance of scholarship/stipend:

(Signature & Seal of Head of the Institution)

Principal



Postgraduate Multi Faculty Premier College

KILLIANWALI, DISTT. SRI MUKTSAR SAHIB (Pb.) - 151211
NAAC A