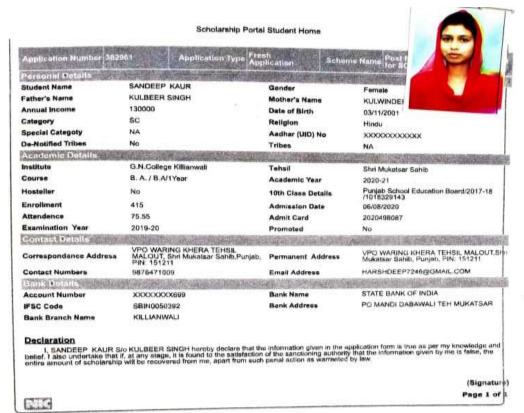

|  |

Page 1 of





Postgraduate Multi Faculty Premier College

KILLIANWALI, DISTT. SRI MUKTSAR SAHIB (Pb.) - 151211
NAAC Accredited Grade "B"

Recognized by U.G.C. Under Section 2 (f) & 12 (B) & Permanently Affiliated to Panjab University Chandigarh



部中部





Postgraduate Multi Faculty Premier College

KILLIANWALI, DISTT. SRI MUKTSAR SAHIB (Pb.) - 151211
NAAC Accredited Grade "B"

|               |                                        | *                 |           | America