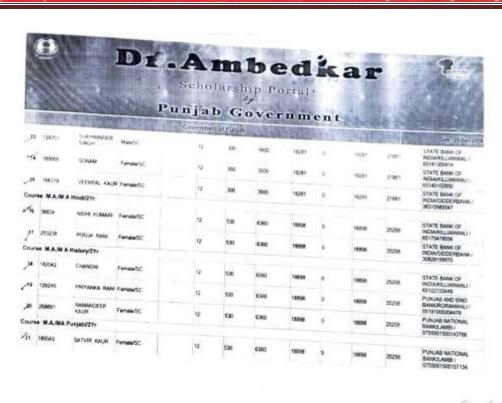

|
| Declar      | d taht this in       | nstitution is attitude      | d toAbove  | Pan  | are regul | near like, an | of this institu | tion of this in | estitution T | financial lecture 4 | Accordance have | t of india/Sate<br>the students in their<br>accepts any other regulation |

Principal
Guru Nanak College
Killianwali (Sri Muktsar Sahib)

NIC

Page 2 of 2



Postgraduate Multi Faculty Premier College

KILLIANWALI, DISTT. SRI MUKTSAR SAHIB (Pb.) - 151211
NAAC Accredited Grade "B"





Postgraduate Multi Faculty Premier College

KILLIANWALI, DISTT. SRI MUKTSAR SAHIB (Pb.) - 151211

NAAC Accredited Grade "B"

Recognized by U.G.C. Under Section 2 (f) & 12 (B) & Permanently Affiliated to Panjab University Chandigarh



G.N. College, Killianwell (Sr) Mulicoar Sebte)

Principal
Guru Nanak College
Killianweli (Sri Muktser Sahib)

MIC



Postgraduate Multi Faculty Premier College

KILLIANWALI, DISTT. SRI MUKTSAR SAHIB (Pb.) - 151211
NAAC Accredited Grade "B"

Recognized by U.G.C. Under Section 2 (f) & 12 (B) & Permanently Affiliated to Panjab University Chandigarh

#### **\*** 2020-21



Declaration

Contributed tank this immunition is affiliated to Above applicants are regular stitutions of this institution. The information turnished by the students in their applications are regular stitutions of the institution of this institution. The information turnished by the students in their applications as verified and they are found eligible to get the scholarship in case the applicant levels inflution or otherw