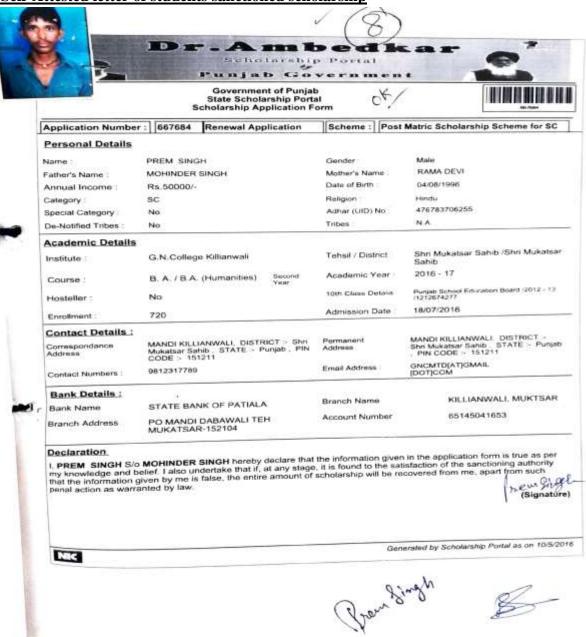

|
| 6     | MEHAK<br>SACHDEVA   | M.Com I" yr              | Means- Cum-Merit       | 2007          |
| 7     | SHIVDEEP            | M.Com 1st yr             | Means- Cum-Merit       | 2002          |
| 8     | PALWINDER<br>SINGH  | B.A STOL T               | PRYSICALLY<br>DISABLED | 509           |

Kindly do the needful and oblige.

Principal

G.N.College, Killianwah (Siri Muktser Sahib)

Contact: 84273-60037, 01668-222345

website: www.gnckillianwali.com

email: gncollegekillianwall@yahoo.co.in



Postgraduate Multi Faculty Premier College

KILLIANWALI, DISTT. SRI MUKTSAR SAHIB (Pb.) - 151211
NAAC Accredited Grade "B"

Recognized by U.G.C. Under Section 2 (f) & 12 (B) & Permanently Affiliated to Panjab University Chandigarh

5. Self-Attested letter of students sanctioned scholarship



Principal
Guru Nanak College
Killianwali (Sri Muktsar Sahib)



Postgraduate Multi Faculty Premier College

KILLIANWALI, DISTT. SRI MUKTSAR SAHIB (Pb.) - 151211
NAAC Accredited Grade "B"

Recognized by U.G.C. Under Section 2 (f) & 12 (B) & Permanently Affiliated to Panjab University Chandigarh



Principal
Guru Nanak College
Killianwali (Sri Muktsar Sahib)



Postgraduate Multi Faculty Premier College

KILLIANWALI, DISTT. SRI MUKTSAR SAHIB (Pb.) - 151211
NAAC Accredited Grade "B"





# GURU NANAK COLLEGE Postgraduate Multi Faculty Premier College

KILLIANWALI, DISTT. SRI MUKTSAR SAHIB (Pb.) - 151211 NAAC Accredited Grade "B"

Recognized by U.G.C. Under Section 2 (f) & 12 (B) & Permanently Affiliated to Panjab University Chandigarh

| 3 0