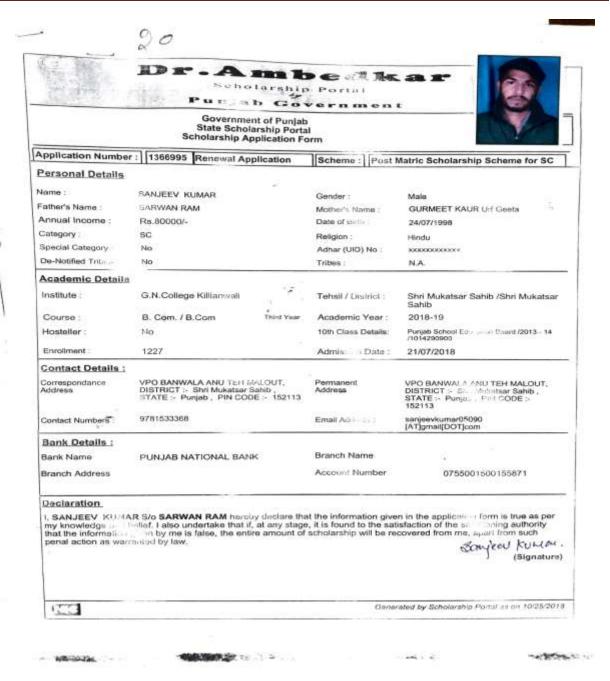

KILLIANWALI, DISTT. SRI MUKTSAR SAHIB (Pb.) - 151211 NAAC Accredited Grade "B"

|                                                                                                                             |                                                | Govern        | men        | of Pun                      | jab              |                         |                          |                             |                                                                         |
|-----------------------------------------------------------------------------------------------------------------------------|------------------------------------------------|---------------|------------|-----------------------------|------------------|-------------------------|--------------------------|-----------------------------|-------------------------------------------------------------------------|
| Proposal No. NUMBER TO THE STREET Instale G N College Killian Scheme Print Libra School soning Authority 10086 - Guid Celle | note<br>who Schane L+SC                        |               | MĀ         | 11                          |                  |                         |                          | Access                      | - 2010-2011<br>- 1946 - 2016-17<br>- 1 <sub>30</sub> Feat               |
| App. 10 Shadent Frame                                                                                                       | Gender Hostel /<br>/Cetagory Annual<br>Treathe | Horetha       | Rate His   | Minutes<br>Allemanes        | fulfillon<br>Fee | Officer<br>Free         | Friend S                 | Total<br>cholombiji         | .Bank Detaile                                                           |
| 1. 1. Com./8.com/101                                                                                                        | China Maria                                    |               |            | -                           |                  |                         | 0                        | DOM:                        | · 中国 · 中国 · 中国 500                                                      |
| 1392603 VEENA HANI                                                                                                          | Female.                                        | 10            | 300        | 3000                        | 29600            | 0                       | 29600                    | 31600                       | VUNDAB AND SIND<br>BANK/BADAL/07291000011375                            |
| 2-198519 NEERAL                                                                                                             | Hale                                           | 10            | 300        | 3000                        | 28600            | U                       | 28600                    | 31600                       | STATE BANK OF<br>FATIALARISLIANWALL/NS266013253                         |
| 8-1366995 SANCEY KUMAR                                                                                                      | Male                                           | 30            | 300        | 3000                        | 38600            |                         | 28600                    | 31600                       | PUNIAB NATIONAL<br>BANK/10755001500155871                               |
| 1224294 HARMUNDER KAUR                                                                                                      | Female                                         | 10            | 300        | 3000                        | 28600            | 0                       | 28600                    | 31600                       | PUNIAB AND SIND BANK/SATLUS<br>GRAMIN BANK<br>BATHINDA/107001176361     |
| rse   M.A./M A Hind/177                                                                                                     | The state of                                   | 14/27         | -          | OF TAXABLE                  | -                |                         | 600                      | -                           | THE RESERVE OF THE RESERVE OF THE PERSON NAMED IN                       |
| 1230617 BALIENDER KAUR                                                                                                      | Female                                         | 10            | 530        | 5300                        | 21850            | 0                       | 21850                    | 27150                       | CENTRAL BANK OF<br>INDIA/BADAL/1207924581                               |
| rse i M.A./M.A.History/1377                                                                                                 | THE REAL PROPERTY.                             | TO SHE        | SHALLS.    | NEW CO.                     |                  | 216                     | IESI                     | 100                         | THE RESERVE TO SERVE                                                    |
| 197150 ANNU RANE                                                                                                            | Fernale                                        | 10            | 530        | 5300                        | 21850            |                         | 21850                    | 27156                       | STATE BANK OF<br>INDIA/O-WANNU/30889785062                              |
| SZJÁJSZ43 NAVNEET KAUR                                                                                                      | Persale                                        | 10            | 530        | 5300                        | 21850            | Ü                       | 25850                    | 27150                       | STATE BANK OF INDIA/CHANNE/30889794987                                  |
| 1385751 AKBIN KAUR                                                                                                          | Female                                         | 10            | 530        | 5300                        | 21850            | 0                       | 21850                    | 37150                       | STATE BANK OF INDIA/ABUL<br>KHURANA/33529093377                         |
| SALSEN AMANCEEP KAUR                                                                                                        | Fernale                                        | 10            | 530        | 5300                        | 21850            |                         | 2(89)                    | 27150                       | STATE BANK OF INDIA/ABUL<br>KHURANA/33529027279                         |
| 55/ BB5214 JASWINDER RAM                                                                                                    | Male                                           | 30            | 530        | \$300                       | 21850            | 0                       | 21850                    | 27350                       | STATE BANK OF<br>PATIALA/KILLIANWALLIES136124247                        |
| Declaration :                                                                                                               |                                                |               |            |                             |                  |                         |                          |                             |                                                                         |
| Certified that this institution is affili                                                                                   | ated to                                        | s institution | . The info | University<br>irmation furn | Board are        | d is recog<br>the stude | mized by t<br>ras in the | the Govern<br>r application | ment of India/State Government of<br>ons is verified and they are found |
| eligible to get the scholarship. In ca<br>immediately reported to the autho                                                 | no the applicant leaves insti-                 | tution or oth | herwise di | scontinues ti               | ne studie        | s or accep              | ts any oth               | ser regular                 | scholarship/stipend the fact will be                                    |
| Place                                                                                                                       |                                                |               |            |                             |                  |                         |                          | ature & Se<br>Name (Cap     | al of Head of the Institution)                                          |