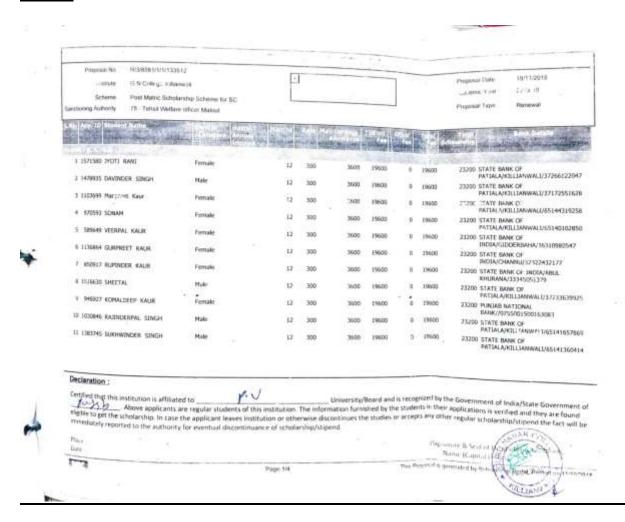

#### 

KILLIANWALI, DISTT. SRI MUKTSAR SAHIB (Pb.) - 151211 NAAC Accredited Grade "B"

|                                                                                                                                       |                                                                      | Govern       | nment                | of Pur                      | ijab            |              |                                      |                                                                                                                                                                                                                          |
|---------------------------------------------------------------------------------------------------------------------------------------|----------------------------------------------------------------------|--------------|----------------------|-----------------------------|-----------------|--------------|--------------------------------------|--------------------------------------------------------------------------------------------------------------------------------------------------------------------------------------------------------------------------|
|                                                                                                                                       | 100                                                                  |              | II                   | II                          |                 |              |                                      | Proceed Date 29/15/2014. Fit schemic Year 2016 - 17 Proj. (Sall Type Fregs)                                                                                                                                              |
| pp. 1D Student Name ;                                                                                                                 | Gender Hostel /<br>/Catagory Annual<br>Income                        | Horitha      | Rate He              | elenence<br>Ulovance        | Tuittion<br>Fee | Other<br>Fee | Total<br>For Sc                      | Total Bank Details                                                                                                                                                                                                       |
| 373069 LOVEPREET SINGH                                                                                                                | Make                                                                 | 10           | 100                  | 3000                        | 13420           | 1.           | 17025                                | 20425 STATE BANK OF PATJALANDLINAWALDISSESSESSES                                                                                                                                                                         |
| 277874 NAVEEN KUMAR                                                                                                                   | Male                                                                 | 10           | 306                  | 3000                        | 17420           | 0            | 17425                                | 20436 STATE BANK OF<br>INDOM/H-BAN/324684:3863                                                                                                                                                                           |
| 600600 GULAB SINGH                                                                                                                    | Hale                                                                 | 10           | 300                  | 3000                        | 17420           | 0            | 17420                                | 25A20 STATE BASK OF<br>PATTALAXILLIAWWALLIGS14SB40102                                                                                                                                                                    |
| GOGZZ7 MUNESH KUMAR                                                                                                                   | Male                                                                 | 10           | 306                  | 3000                        | 17420           | - 6          | 17420                                | 20420 STATE BANK OF PATSALA/RAMAN<br>MANDUSSZIESZMSZ                                                                                                                                                                     |
| 286648 MUNISH KUMAR                                                                                                                   | Male                                                                 | 10           | 300                  | 3000                        | 174200          | 0            | 17420                                | 20A20 STATE BANK OF<br>DVDIA/RAMAN/2508SEI2567                                                                                                                                                                           |
| 1279301 MUSKAN KAUR                                                                                                                   | Female                                                               | 10           | 300                  | 3000                        | 17420           | 0            | 17426                                | 20420 HDFC BANK<br>LTD:/BADAL/50100018755018                                                                                                                                                                             |
| 0273055 AHIT KUMAR                                                                                                                    | Hale                                                                 | 10           | 300                  | 3000                        | 17400           |              | 17420                                | 25420 STATE BANK OF<br>PATULANDLIANWALLIBERESESSASSA                                                                                                                                                                     |
| 1324952 HARDEEF SINGH                                                                                                                 | Male                                                                 | 19           | 300                  | 3000                        | 17420           |              | 17429                                | 2043D STATE BANK OF<br>PATIALA/KILLIAWWALL/65150643004                                                                                                                                                                   |
| 653867 RAJ KUMAR                                                                                                                      | Male                                                                 | 15           | 500                  | 3000                        | 17420           |              | 174(0)                               | 30425 STATE BANK OF<br>INDIA/HORBAN/32465597725                                                                                                                                                                          |
| 231298 SONURAM                                                                                                                        | Make                                                                 | 10           | 300                  | 3000                        | 17420           |              | 17420                                | 20420 STATE BANK OF<br>INDIA/KHURAN/3246/RBT334                                                                                                                                                                          |
| 260485 SUKHPREET SINGH                                                                                                                | Male                                                                 | 10           | 300                  | 3000                        | 17420           | 0            | 17420                                | 20425 PURINB NATIONAL BANGONIK RULDU<br>SENGH WALA/1410001502014872                                                                                                                                                      |
| 1261526 RANDEEP SINGH                                                                                                                 | Male                                                                 | 10           | 300                  | 1000                        | 17420           | 0            | 17420                                | 25/425 PUNJAS NATIONAL BANK/CHAK RULDU<br>SENGH WALA/143000(502006)00                                                                                                                                                    |
| FARRISHO KULDEEP KALIR                                                                                                                | Feetallo                                                             | 10           | 300                  | 3000                        | 17420           | 0            | 17420                                | 20420 PUNIAB AND SIND<br>BANK/BADA:/07291000011398                                                                                                                                                                       |
| laration.;  ified that this institution is aff Above applica- ble to get the scholarship, in o ediately reported to the auth e :  e : | nts are regular students of this<br>one the applicant leaves institu | ation or oth | The informative disc | nation furni<br>ontinues th | shed by ti      | he studer    | ts in their<br>a any othe<br>(Signat | e Government of India/State Government of<br>applications in verified and they are found<br>or regular scholarship/stipeod the fact will be<br>sure & Seal of Head of the Institution) Princium<br>time (Capital Leters) |