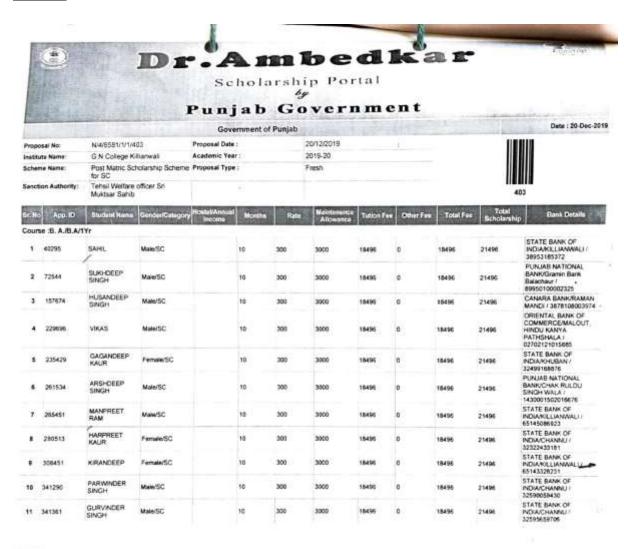

- 1. Post Matric Scholarship scheme for SC/ST and OBC on Dr. Ambedkar portal (Punjab Government) offered to them by the Govt. and facilitated in the process to avail the same.
- 2. Central Sector Schemes of scholarship on merit basis for college and university students.
- 3. Post Metric scholarship scheme for minorities.
- 4. Scholarships by College Development Council, Panjab University Chandigarh.