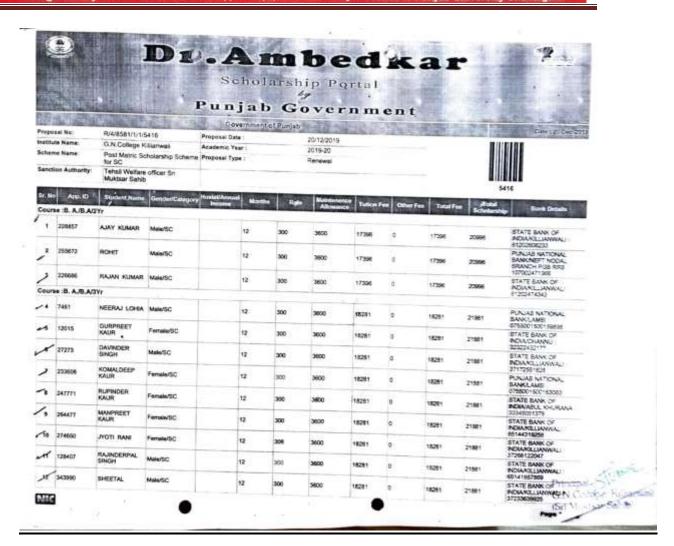

|
|             |                      |                             |            |      |           |               |                 |                 |              |                     |                 |                                                                          |
| Declar      | d taht this in       | nstitution is attitude      | d toAbove  | Pan  | are regul | near like, an | of this institu | tion of this in | estitution T | financial lecture 4 | Accordance have | t of india/Sate<br>the students in their<br>accepts any other regulation |

Principal
Guru Nanak College
Killianwali (Sri Muktsar Sahib)

NIC

Page 2 of 2



Postgraduate Multi Faculty Premier College

KILLIANWALI, DISTT. SRI MUKTSAR SAHIB (Pb.) - 151211
NAAC Accredited Grade "B"





Postgraduate Multi Faculty Premier College

KILLIANWALI, DISTT. SRI MUKTSAR SAHIB (Pb.) - 151211

NAAC Accredited Grade "B"

Recognized by U.G.C. Under Section 2 (f) & 12 (B) & Permanently Affiliated to Panjab University Chandigarh



G.N. College, Killianwell (Sr) Mulicoar Sebte)

Principal
Guru Nanak College
Killianweli (Sri Muktser Sahib)

MIC



Postgraduate Multi Faculty Premier College

KILLIANWALI, DISTT. SRI MUKTSAR SAHIB (Pb.) - 151211
NAAC Accredited Grade "B"

Recognized by U.G.C. Under Section 2 (f) & 12 (B) & Permanently Affiliated to Panjab University Chandigarh

#### **\*** 2020-21



Declaration

Contributed tank this immunition is affiliated to Above applicants are regular stitutions of this institution. The information turnished by the students in their applications a