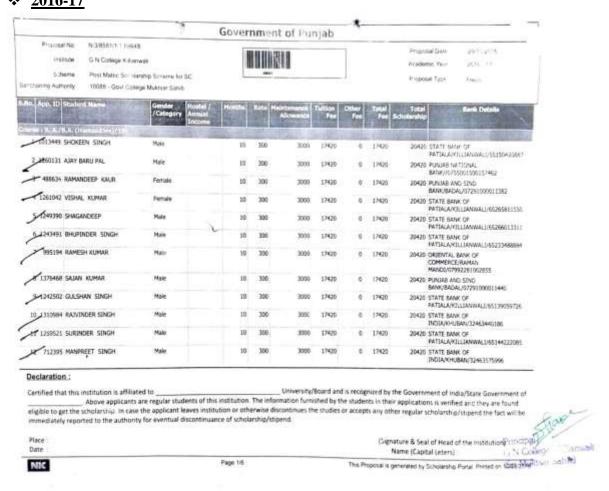

#### 

KILLIANWALI, DISTT. SRI MUKTSAR SAHIB (Pb.) - 151211 NAAC Accredited Grade "B"

|                                                                                                                                       |                                                                      | Govern       | nment                | of Pur                      | ijab            |              |                                      |                                                                                                                                                                                                                          |
|---------------------------------------------------------------------------------------------------------------------------------------|----------------------------------------------------------------------|--------------|----------------------|-----------------------------|-----------------|--------------|--------------------------------------|--------------------------------------------------------------------------------------------------------------------------------------------------------------------------------------------------------------------------|
|                                                                                                                                       | 100                                                                  |              | II                   | II                          |                 |              |                                      | Proceed Date 29/15/2014. Fit schemic Year 2016 - 17 Proj. (Sall Type Fregs)                                                                                                                                              |
| pp. 1D Student Name ;                                                                                                                 | Gender Hostel /<br>/Catagory Annual<br>Income                        | Horitha      | Rate He              | elenence<br>Ulovance        | Tuittion<br>Fee | Other<br>Fee | Total<br>For Sc                      | Total Bank Details                                                                                                                                                                                                       |
| 373069 LOVEPREET SINGH                                                                                                                | Make                                                                 | 10           | 100                  | 3000                        | 13420           | 1.           | 17025                                | 20425 STATE BANK OF PATJALANDLINAWALDISSESSESSES                                                                                                                                                                         |
| 277874 NAVEEN KUMAR                                                                                                                   | Male                                                                 | 10           | 306                  | 3000                        | 17420           | 0            | 17425                                | 20436 STATE BANK OF<br>INDOM/H-BAN/324684:3863                                                                                                                                                                           |
| 600600 GULAB SINGH                                                                                                                    | Hale                                                                 | 10           | 300                  | 3000                        | 17420           | 0            | 17420                                | 25A20 STATE BASK OF<br>PATTALAXILLIAWWALLIGS14SB40102                                                                                                                                                                    |
| GOGZZ7 MUNESH KUMAR                                                                                                                   | Male                                                                 | 10           | 306                  | 3000                        | 17420           | - 6          | 17420                                | 20420 STATE BANK OF PATSALA/RAMAN<br>MANDUSSZIESZMSZ                                                                                                                                                                     |
| 286648 MUNISH KUMAR                                                                                                                   | Male                                                                 | 10           | 300                  | 3000                        | 174200          | 0            | 17420                                | 20A20 STATE BANK OF<br>DVDIA/RAMAN/2508SEI2567                                                                                                                                                                           |
| 1279301 MUSKAN KAUR                                                                                                                   | Female                                                               | 10           | 300                  | 3000                        | 17420           | 0            | 17426                                | 20420 HDFC BANK<br>LTD:/BADAL/50100018755018                                                                                                                                                                             |
| 0273055 AHIT KUMAR                                                                                                                    | Hale                                                                 | 10           | 300                  | 3000                        | 17400           |              | 17420                                | 25420 STATE BANK OF<br>PATULANDLIANWALLIBERESESSASSA                                                                                                                                                                     |
| 1324952 HARDEEF SINGH                                                                                                                 | Male                                                                 | 19           | 300                  | 3000                        | 17420           |              | 17429                                | 2043D STATE BANK OF<br>PATIALA/KILLIAWWALL/65150643004                                                                                                                                                                   |
| 653867 RAJ KUMAR                                                                                                                      | Male                                                                 | 15           | 500                  | 3000                        | 17420           |              | 174(0)                               | 30425 STATE BANK OF<br>INDIA/HORBAN/32465597725                                                                                                                                                                          |
| 231298 SONURAM                                                                                                                        | Make                                                                 | 10           | 300                  | 3000                        | 17420           |              | 17420                                | 20420 STATE BANK OF<br>INDIA/KHURAN/3246/RBT334                                                                                                                                                                          |
| 260485 SUKHPREET SINGH                                                                                                                | Male                                                                 | 10           | 300                  | 3000                        | 17420           | 0            | 17420                                | 20425 PURINB NATIONAL BANGONIK RULDU<br>SENGH WALA/1410001502014872                                                                                                                                                      |
| 1261526 RANDEEP SINGH                                                                                                                 | Male                                                                 | 10           | 300                  | 1000                        | 17420           | 0            | 17420                                | 25/425 PUNJAS NATIONAL BANK/CHAK RULDU<br>SENGH WALA/143000(502006)00                                                                                                                                                    |
| FARRISHO KULDEEP KALIR                                                                                                                | Feetallo                                                             | 10           | 300                  | 3000                        | 17420           | 0            | 17420                                | 20420 PUNIAB AND SIND<br>BANK/BADA:/07291000011398                                                                                                                                                                       |
| laration.;  ified that this institution is aff Above applica- ble to get the scholarship, in o ediately reported to the auth e :  e : | nts are regular students of this<br>one the applicant leaves institu | ation or oth | The informative disc | nation furni<br>ontinues th | shed by ti      | he studer    | ts in their<br>a any othe<br>(Signat | e Government of India/State Government of<br>applications in verified and they are found<br>or regular scholarship/stipeod the fact will be<br>sure & Seal of Head of the Institution) Princium<br>time (Capital Leters) |