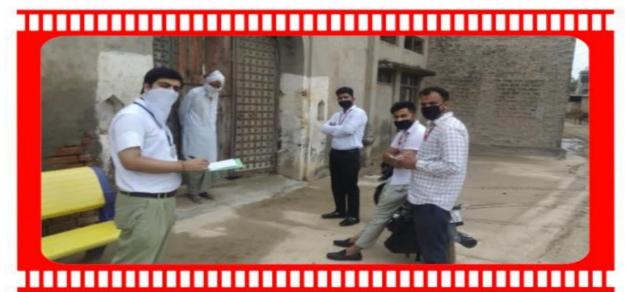

Principal Dr. S.S.Thakur addressing the volunteers

COVID-19 Awareness survey in surrounding villages

ह डबवाली (लहू की लौ) गुरू प्रवासों की सराहना की। प्रिंसिपल र नानक कॉलेज किलियांवाली में डॉ. सुर्रिंदर सिंह टाकुर ने इन र कोरोना वायरस के जागरूकता प्रयासों की सराहना की और र स्तर की जांच करने के लिए शिक्षकों को कोरोना वायरस से