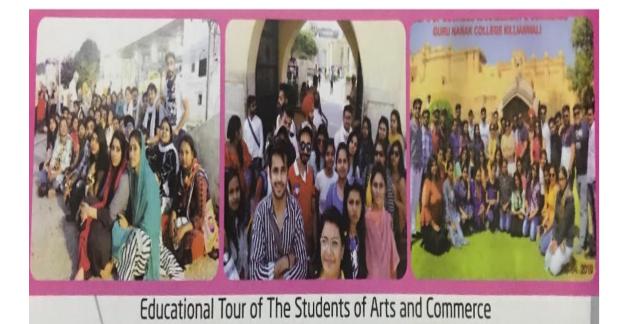

1. <u>PPT Presentations</u>

neeting Deptcommetce was helo 8:30 AM 66100m at 100 10garding Mid Semester Test Test House Presentatio noiel wer examination after 70 ai low Um PIM : were eresen -Islia joyal Me 1.) Seema Lindal Mers Rani Ms Fyste 3.) ot Ni Bansal 4) Ms 10 Following hen decisions have Ø taken in th Syllabu battern an examination lesi ach decidea was (2.) Kast St date omission rojects wer decided 22-10-2015 i.e. 0 (3.) Notice Projects displaye Legarding on

Postgraduate Multi Faculty Premier College KILLIANWALI, DISTT. SRI MUKTSAR SAHIB (Pb.) - 151211

NAAC Accredited Grade "B"

was ommer 6 old a. u C 8 2 00m rega 0 acle 10001 Jcl. Joya D Ishe Just Typh hos 1. boris ion ave etan O 20 doute Cer 9 R TY am no jech eir S. haill 10 1221 2 H have itle the 2 They Datest ì f ave rit st 1 21

GURU NANAK COLLEGE Postgraduate Multi Faculty Premier College

KILLIANWALI, DISTT. SRI MUKTSAR SAHIB (Pb.) - 151211

NAAC Accredited Grade "B"

Commer U meetin Deh 6 froom at 8.30 M. edd -fl-e in the The recental aro 01 ombo grager (2sha Mr. yel Seen Tindal 217 ati lass JYOH 3 Ty OD; vya Ban Followin risind Laur faken been H eot ela presentatione 12:00 The 20th od x 2 3 HSI Od Oct sill the prefe. 1 atice or tation 2 1 Abserteer will be 3 -Had also leci 0 . 4 -1 was Com 7 Syllabu 0 TIT rd con 101thin time Ont 0 oran stand in fle 5 00 X A Start A