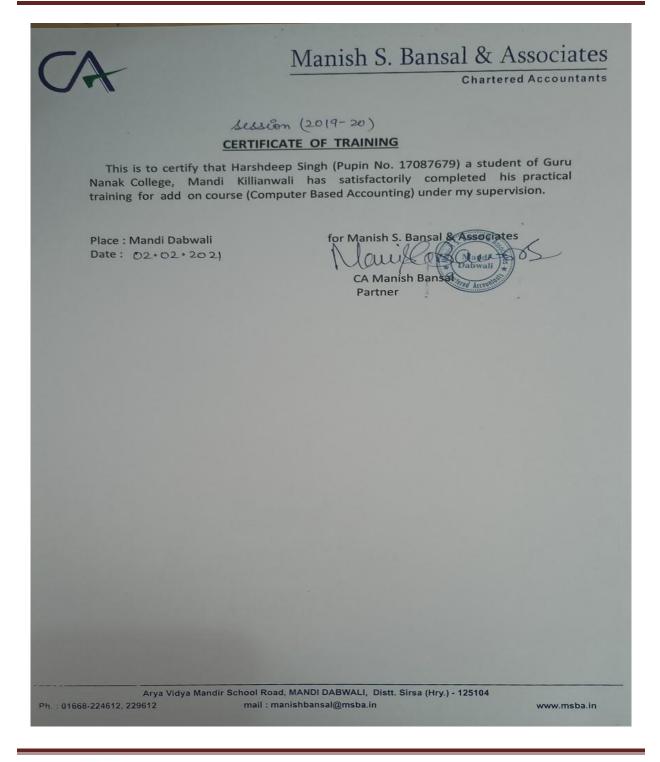

Manish S. Bansal & Associates **Chartered Accountants** session (2019-20) CERTIFICATE OF TRAINING This is to certify that Davinder Singh (Pupin No. 17087659) a student of Guru Nanak College, Mandi Killianwali has satisfactorily completed his practical training for add on course (Computer Based Accounting) under my supervision. for Manish S. Bansal & Associates Place : Mandi Dabwali Date: 02.02.2021 OL Wandi anille CA Manish Bansal Partner Arya Vidya Mandir School Road, MANDI DABWALI, Distt. Sirsa (Hry.) - 125104 Ph.: 01668-224612, 229612 mail : manishbansal@msba.in www.msba.in