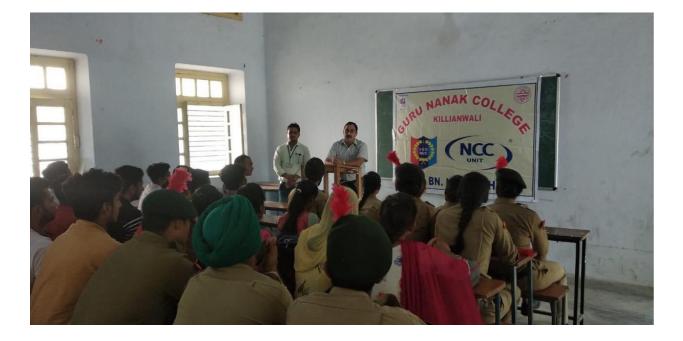

Extension lecture on " Drug Abuse and Traffic Rules Awareness" by Red Ribbon Club and N.C.C.

Postgraduate Multi Faculty Premier College KILLIANWALI, DISTT. SRI MUKTSAR SAHIB (Pb.) - 151211 NAAC Accredited Grade "B"

Recognized by U.G.C. Under Section 2 (f) & 12 (B) & Permanently Affiliated to Panjab University Chandigarh

र्वधनक प्रंच, इवधाली

फिया गया ताकि विद्यसिंगी को गुरु जनक कालेज किलियांगाली में इसमें प्रेरण मिले। अंत में कालेज वधवर को एनसीओ वुनिट व रेड जिंशियल की सुरेंद्र सिंह उत्कर मे रिवन सीत की तरफ से नजा रेफ प्रम नजी के दुख-धावों के खारे में विस्तार एवं ट्रेफिक नियमों को जनसम्बत । एवंक चर्चा करने हुए एव पीड़ी को संबंधी एक व्याख्यान आयोजित। इससे बचने को प्रेरण दी एवं पंजाब

पुलिस के इस प्रयोजन और हए मेहमानों का धन्यवाद किया। इस मौजे पर रेत रिवन सेल इंखार्ज दी धारत भूषण महित कॉलेज का माग स्टाफ, एनसीसी फेटेट और अन्य विद्यार्थी सीमृह थे।

Awareness Campaign in Villages on Stubble burning