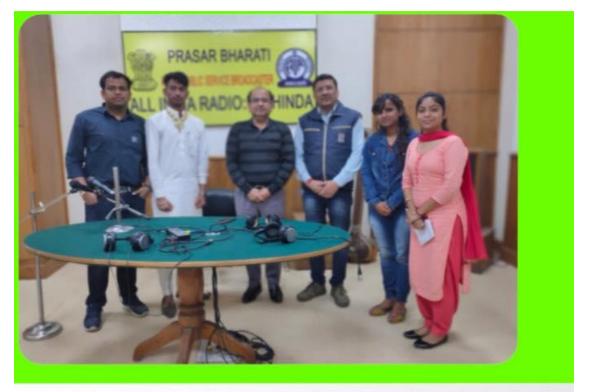

Visit to All India Radio, Bathinda by Students for the Programme "Meri Pasand ke Geet"

Postgraduate Multi Faculty Premier College KILLIANWALI, DISTT. SRI MUKTSAR SAHIB (Pb.) - 151211

NAAC Accredited Grade "B"