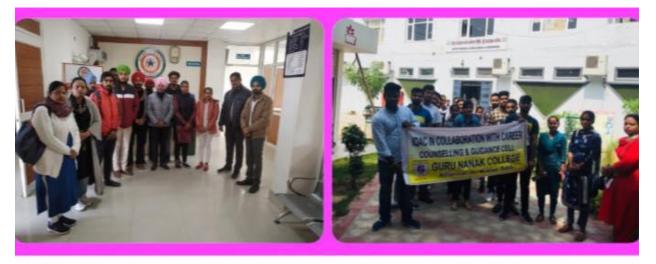

### 3. Field work

Visit to District Bureau of Employment and Enterprises ,Sri Muktsar Sahib

13/01/2020 NOTICE It is to inform all the students that a visit is being organised by larcer Counselling and Guidance. Cell on 15th of January, Rokonat District Bureau of Couployment and Enterprises, Sri Muktsar Salib. The students who interested can contact to the Caseer Councelling are and Gruidance Cell. Principal Career Courselling & Guidance Cell Dr. Payed Single Bigle Mss. Galary Gupte Labolaute