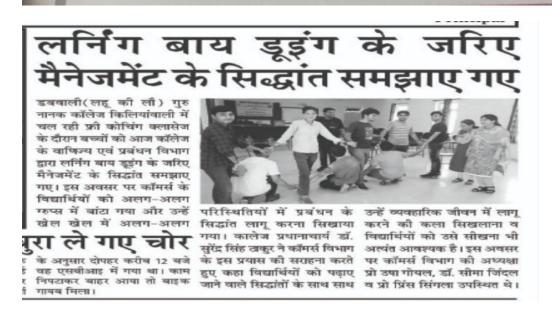

### स्वयंसेवकों ने की गांव में सफाई

डबवाली(लह की लौ)गुरु नानक मुख्य उद्देश्य गांव के लोगों को कॉलेज किलियांवाली द्वारा गांव सफाई के प्रति जागरूक करना फत्हीवाला में लगाए जा रहे सात व स्वयंसेवकों को स्वयं काम दिवसीय एनएसएस कैंप के करने के लिये प्रेरित करना है। तीसरे दिन एनएसएस स्वयं सफाई अभियान प्रोग्राम मैडम सेवकों द्वारा गांव में सफाई की गुरमिंदर जीत कौर व सहायक गई। तीसरे दिन स्वयंसेवकों ने आशीष बाघला के नेतृत्व में किया एनएसएस के प्रमुख उद्देश्य

STRIVE SEEK SERVE

Estd. 1956

गया।

गुरमिंदर जीत कौर व सहायक आशीष बापला के नेतृत्व में निकली

गई। अंत में कॉलेज प्राचार्य डॉ.

सुरेंद्र सिंह टाकुर नें गांव की पंचायत का इस जागरूकता रैली में सहयोग

देने के लिए धन्यवाद किया।

सात दिवसीय एन. एस. एस. केंप को जागरूकता रैली के लिये रवाना के दूसरे दिन एन. एस. एस. स्वंयसेवकों द्वारा गांव में नशे की रोकधाम संबंधी जागरूकता रैली देश' जीवन का सुख नहीं पायेगा, निकाली गई। दूसरे दिन की शुरुआत धुंआ बनकर रह जायेगा 'नशे को में गांव फलुहीवाला के सरपंच स.

किया। स्वयंसेवको द्वारा 'जन जन का यही सन्देश,नशा मुक्त हो अपना छोड़ दो, अपने जीवन को नया मोड़

Principal Afrais Guru Nanak College Killianwali (Sri Muktsar Sahib)

Postgraduate Multi Faculty Premier College KILLIANWALI, DISTT. SRI MUKTSAR SAHIB (Pb.) - 151211

# विभिन्न प्रतियोगिताओं का आयोजन

पल पल न्यूजः डबवाली, 30 जून (अशोक सेठी)। गुरु नानक कॉलेज किलियांवाली के एन.एस.एस. स्वयंसेवकों ने कार्यक्रम अधिकारी प्रो.आशीष बाघला के निर्देशन में अपनी प्रतिभा दिखाते हुए विभिन्न विषयों जैसे लिंग समानता, कोरोना महामारी के कारण लोगों की सोच और पर्यावरण में बदलाव पर निबंध लेखन गतिविधि में भाग लिया