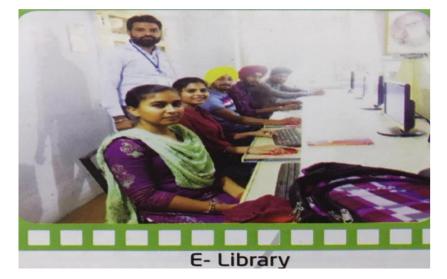

ाफ-सुथरे बिस्तरों का प्रबंध। व्हाईट बिस्तरों का विशेष प्रबंध। मो. 94678-16001, 00140-04630





Postgraduate Multi Faculty Premier College KILLIANWALI, DISTT. SRI MUKTSAR SAHIB (Pb.) - 151211

NAAC Accredited Grade "B"



Business Quiz Competition by Deptt. of Business Management & Commerce







**GURU NANAK COLLEGE** Postgraduate Multi Faculty Premier College KILLIANWALI, DISTT. SRI MUKTSAR SAHIB (Pb.) - 151211

NAAC Accredited Grade "B"

Recognized by U.G.C. Under Section 2 (f) & 12 (B) & Permanently Affiliated to Panjab University Chandigarh



Management Games by Deptt. of Business Management & Commerce







#### **10. Self-learning and discussions**









Postgraduate Multi Faculty Premier College KILLIANWALI, DISTT. SRI MUKTSAR SAHIB (Pb.) - 151211

NAAC Accredited Grade "B"









#### 11. Group-learning







Postgraduate Multi Faculty Premier College KILLIANWALI, DISTT. SRI MUKTSAR SAHIB (Pb.) - 151211 NAAC Accredited Grade "B"

Recognized by U.G.C. Under Section 2 (f) & 12 (B) & Permanently Affiliated to Panjab University Chandigarh



PPT Presentation Competition of B.Com. Final year students





the best was hild in the only to discuss indentify and facewall the Dept. J. A meeting the education after the permission of coloral country for the meetry Mrs. Usta Goyal Mrs. Usta Goyal Oste Dr. Seema Par Gean-la Mr. Astish Baghle Miss Dikets Mr. Prince & Single Diksha 450 Mr. Manju. Manju It was decided that as the studentle were interested in soine to Rajsthan Craifus Ajwey Prehtar) So it cloved be organised at earliest considering the aseather The dates f