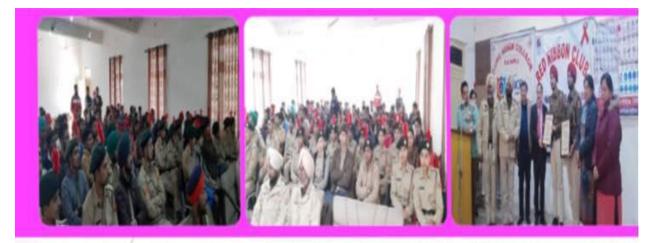

Extension lecture on " Drug Abuse and Traffic Rules Awareness" by Red Ribbon Club and N.C.C.

Postgraduate Multi Faculty Premier College KILLIANWALI, DISTT. SRI MUKTSAR SAHIB (Pb.) - 151211 NAAC Accredited Grade "B"

Recognized by U.G.C. Under Section 2 (f) & 12 (B) & Permanently Affiliated to Panjab University Chandigarh

र्वधनक प्रंच, इवधाली

फिया गया ताकि विद्यसिंगी को गुरु जनक कालेज किलियांगाली में इसमें प्रेरण मिले। अंत में कालेज वधवर को एनसीओ वुनिट व रेड जिंशियल की सुरेंद्र सिंह उत्कर मे रिवन सीत की तरफ से नजा रेफ प्रम नजी के दुख-धावों के खारे में विस्तार एवं ट्रेफिक नियमों को जनसम्बत । एवंक चर्चा करने हुए एव पीड़ी को संबंधी एक व्याख्यान आयोजित। इससे बचने को प्रेरण दी एवं पंजाब

पुलिस के इस प्रयोजन और हए मेहमानों का धन्यवाद किया। इस मौजे पर रेत रिवन सेल इंखार्ज दी धारत भूषण महित कॉलेज का माग स्टाफ, एनसीसी फेटेट और अन्य विद्यार्थी सीमृह थे।

Awareness Campaign in Villages on Stubble burning