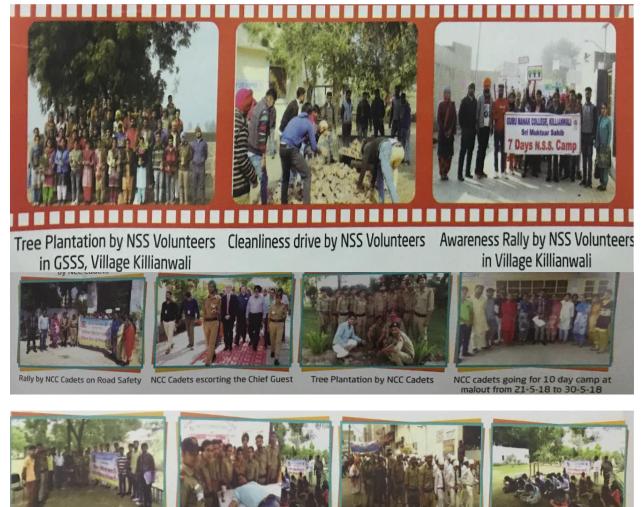

#### NSS ACTIVITIES

| Name of the activity                                                      | Organizing<br>unit/agency/collaborating               | Life skill<br>development                            | Year of<br>the<br>activity | Number of<br>students<br>(participants) |
|---------------------------------------------------------------------------|-------------------------------------------------------|------------------------------------------------------|----------------------------|-----------------------------------------|
| Visit to Old age<br>home,                                                 | agency<br>N.S.S.                                      | Sensitizing<br>students for<br>old age people        | 2015-16                    | 12                                      |
| Cleaning of<br>college premises<br>under Swachh<br>Bharat Abhiyan         | N.S.S.                                                | Awareness for cleanliness                            | 2015-16                    | 26                                      |
| 7- Days N.S.S.<br>Camp on<br>Enlightenment<br>among slums.                | N.S.S.                                                | Sensitizing for<br>poor and slum<br>Area people      | 2017-18                    | 46 + 5 outside<br>volunteers            |
| One day<br>meditation camp                                                | N.S.S.                                                | Meditating for good health                           | 2017-18                    | 80                                      |
| One day camp<br>on Yoga                                                   | N.S.S.                                                | Yoga for<br>remaining Fit                            | 2017-18                    | 90                                      |
| Cleanliness drive<br>under Swachh<br>Bharat Abhiyan                       | N.S.S.                                                | Awareness for cleanliness                            | 2018-19                    | 70                                      |
| Lecture against<br>drugs                                                  | N.S.S., NCC and Buddy group                           | Remaining<br>away from the<br>use of Drugs           | 2018-19                    | 100                                     |
| 7-Days N.S.S<br>Camp on SAVE<br>ENVIRONMEN<br>T at Village<br>Killianwali | N.S.S.                                                | Encouraging<br>students to<br>Save<br>Environment    | 2018-19                    | 49 + 5 outside<br>volunteers            |
| Telecast of FIT<br>INDIA<br>programme                                     | NSS, NCC and Department<br>of Computer Applications   | Awareness<br>among<br>students for<br>remaining Fit. | 2019-<br>2020              | Around 110<br>collectively              |
| Awareness<br>Campaign in                                                  | NSS in collaboration with<br>Punjab Pollution Control | Awareness<br>Campaign for                            | 2019-<br>2020              | 30                                      |

Postgraduate Multi Faculty Premier College KILLIANWALI, DISTT. SRI MUKTSAR SAHIB (Pb.) - 151211

NAAC Accredited Grade "B"

| villages to<br>prevent stubble<br>burning                                                                                    | Board                                               | Healthy<br>Environment                                                                                                               |               |                                                                    |
|------------------------------------------------------------------------------------------------------------------------------|-----------------------------------------------------|--------------------------------------------------------------------------------------------------------------------------------------|---------------|--------------------------------------------------------------------|
| 7- Days NSS<br>Camp on 'Drug<br>Abuse' at<br>Village<br>Fatuhiwala                                                           | NSS                                                 | Staying away<br>from drugs<br>and making<br>others aware<br>of it.                                                                   | 2019-<br>2020 | 49 + 5 outside<br>volunteers                                       |
| Online training<br>to fight COVID-<br>19 on IGOT<br>Diksha portal of<br>central<br>government                                | NSS, as per the directions<br>of Central Government | Learning good<br>practices to<br>fight COVID-<br>19                                                                                  | 2019-<br>2020 | 49                                                                 |
| Poster making,<br>mask making<br>and posting on<br>social media etc.<br>to support<br>corona warriors                        | NSS                                                 | Supporting<br>and motivating<br>COVID-19<br>Warriors to<br>maintain their<br>morale                                                  | 2019-<br>2020 | 30                                                                 |
| Awareness<br>survey in<br>villages to check<br>the precautions<br>used by people<br>to prevent the<br>spread of<br>COVID-19. | NSS , as per the directions<br>of UGC               | Awareness<br>survey in<br>surrounding<br>villages to<br>check the<br>measures<br>adopted to<br>prevent the<br>spread of<br>COVID-19. | 2019-<br>2020 | None student<br>was involved<br>due to<br>Government<br>guidelines |
| Posting on social<br>media and poster<br>making to aware<br>people against<br>Drug Abuse                                     | NSS                                                 | Sensitizing<br>students for<br>motivating<br>others to stay<br>away from<br>drugs                                                    | 2019-<br>2020 | 30                                                                 |
| Poster making<br>and essay<br>writing on                                                                                     | NSS                                                 | Encouraging<br>Gender<br>Equality                                                                                                    | 2019-<br>2020 | 12                                                                 |

Recognized by U.G.C. Under Section 2 (f) & 12 (B) & Permanently Affiliated to Panjab University Chandigarh

Awareness Rally on "DRUG ABUSE" in village Fatuhiwala

Cleanliness drive by NSS Volunteers

NAAC Accredited Grade "B"

### स्वयंसेवकों ने की गांव में सफाई

डबवाली(लह की लौ)गुरु नानक मुख्य उद्देश्य गांव के लोगों को कॉलेज किलियांवाली द्वारा गांव सफाई के प्रति जागरूक करना फत्हीवाला में लगाए जा रहे सात व स्वयंसेवकों को स्वयं काम दिवसीय एनएसएस कैंप के करने के लिये प्रेरित करना है। तीसरे दिन एनएसएस स्वयं सफाई अभियान प्रोग्राम मैडम सेवकों द्वारा गांव में सफाई की गुरमिंदर जीत कौर व सहायक गई। तीसरे दिन स्वयंसेवकों ने आशीष बाघला के नेतृत्व में किया एनएसएस के प्रमुख उद्देश्य

STRIVE SEEK SERVE

Estd. 1956

गया।

गुरमिंदर जीत कौर व सहायक आशीष बापला के नेतृत्व में निकली

गई। अंत में कॉलेज प्राचार्य डॉ.

सुरेंद्र सिंह टाकुर नें गांव की पंचायत का इस जागरूकता रैली में सहयोग

देने के लिए धन्यवाद किया।

सात दिवसीय एन. एस. एस. केंप को जागरूकता रैली के लिये रवाना के दूसरे दिन एन. एस. एस. स्वंयसेवकों द्वारा गांव में नशे की रोकधाम संबंधी जागरूकता रैली देश' जीवन का सुख नहीं पायेगा, निकाली गई। दूसरे दिन की शुरुआत धुंआ बनकर रह जायेगा 'नशे को में गांव फलुहीवाला के सरपंच स.

किया। स्वयंसेवको द्वारा 'जन जन का यही सन्देश,नशा मुक्त हो अपना छोड़ दो, अपने जीवन को नया मोड़

Principal Afrais Guru Nanak College Killianwali (Sri Muktsar Sahib)

Postgraduate Multi Faculty Premier College KILLIANWALI, DISTT. SRI MUKTSAR SAHIB (Pb.) - 151211