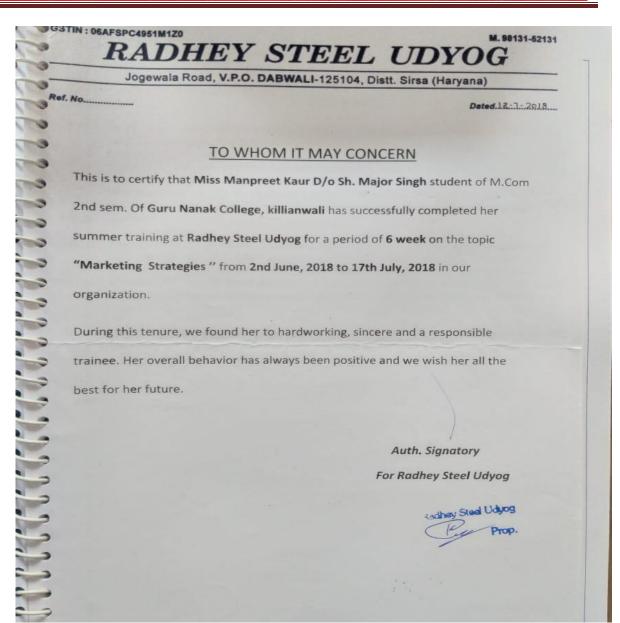

# **"STUDY OF MARKETING** STRATEGIES AT RADHEY STEEL **UDYOG, MANDI DABWALI''**

Submitted in partial fulfillment of Master of Commerce under Punjab University Chandigarh

Submitted to: Panjab university Chandigarh

Submitted By: Manpreet kaur Roll no. 48244(PU Exams) M.COM 2<sup>nd</sup> Sem.(2017-18)

22222222222222