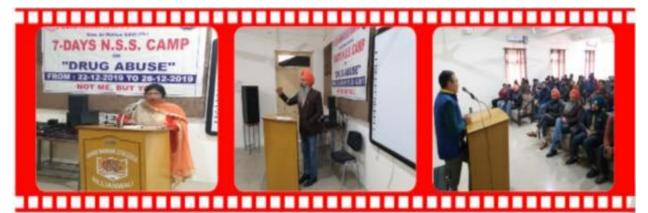

Extension lecture on " Drug Abuse and Traffic Rules Awareness" by Red Ribbon Club and N.C.C.

Postgraduate Multi Faculty Premier College KILLIANWALI, DISTT. SRI MUKTSAR SAHIB (Pb.) - 151211 NAAC Accredited Grade "B"

Recognized by U.G.C. Under Section 2 (f) & 12 (B) & Permanently Affiliated to Panjab University Chandigarh

Awareness Rally on "DRUG ABUSE" in village Fatuhiwala

Cleanliness drive by NSS Volunteers

NAAC Accredited Grade "B"