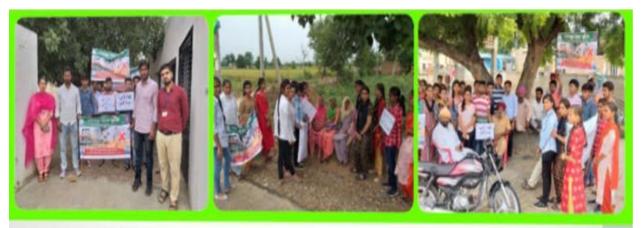

Recognized by U.G.C. Under Section 2 (f) & 12 (B) & Permanently Affiliated to Panjab University Chandigarh

Awareness Rally on "DRUG ABUSE" in village Fatuhiwala

Cleanliness drive by NSS Volunteers

NAAC Accredited Grade "B"

### स्वयंसेवकों ने की गांव में सफाई

डबवाली(लह की लौ)गुरु नानक मुख्य उद्देश्य गांव के लोगों को कॉलेज किलियांवाली द्वारा गांव सफाई के प्रति जागरूक करना फत्हीवाला में लगाए जा रहे सात व स्वयंसेवकों को स्वयं काम दिवसीय एनएसएस कैंप के करने के लिये प्रेरित करना है। तीसरे दिन एनएसएस स्वयं सफाई अभियान प्रोग्राम मैडम सेवकों द्वारा गांव में सफाई की गुरमिंदर जीत कौर व सहायक गई। तीसरे दिन स्वयंसेवकों ने आशीष बाघला के नेतृत्व में किया एनएसएस के प्रमुख उद्देश्य

STRIVE SEEK SERVE

Estd. 1956

गया।

गुरमिंदर जीत कौर व सहायक आशीष बापला के नेतृत्व में निकली

गई। अंत में कॉलेज प्राचार्य डॉ.

सुरेंद्र सिंह टाकुर नें गांव की पंचायत का इस जागरूकता रैली में सहयोग

देने के लिए धन्यवाद किया।

सात दिवसीय एन. एस. एस. केंप को जागरूकता रैली के लिये रवाना के दूसरे दिन एन. एस. एस. स्वंयसेवकों द्वारा गांव में नशे की रोकधाम संबंधी जागरूकता रैली देश' जीवन का सुख नहीं पायेगा, निकाली गई। दूसरे दिन की शुरुआत धुंआ बनकर रह जायेगा 'नशे को में गांव फलुहीवाला के सरपंच स.

किया। स्वयंसेवको द्वारा 'जन जन का यही सन्देश,नशा मुक्त हो अपना छोड़ दो, अपने जीवन को नया मोड़

Principal Afrais Guru Nanak College Killianwali (Sri Muktsar Sahib)

Postgraduate Multi Faculty Premier College KILLIANWALI, DISTT. SRI MUKTSAR SAHIB (Pb.) - 151211