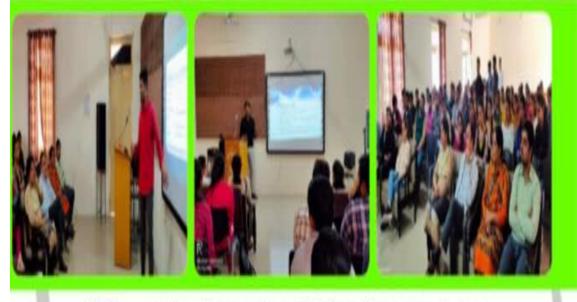

Extension lecture on " Drug Abuse and Traffic Rules Awareness" by Red Ribbon Club and N.C.C.

Postgraduate Multi Faculty Premier College KILLIANWALI, DISTT. SRI MUKTSAR SAHIB (Pb.) - 151211 NAAC Accredited Grade "B"

Recognized by U.G.C. Under Section 2 (f) & 12 (B) & Permanently Affiliated to Panjab University Chandigarh

र्वधनक प्रंच, इवधाली

फिया गया ताकि विद्यसिंगी को गुरु जनक कालेज किलियांगाली में इसमें प्रेरण मिले। अंत में कालेज वधवर को एनसीओ वुनिट व रेड जिंशियल की सुरेंद्र सिंह उत्कर मे रिवन सीत की तरफ से नजा रेफ प्रम नजी के दुख-धावों के खारे में विस्तार एवं ट्रेफिक नियमों को जनसम्बत । एवंक चर्चा करने हुए एव पीड़ी को संबंधी एक व्याख्यान आयोजित। इससे बचने को प्रेरण दी एवं पंजाब

पुलिस के इस प्रयोजन और हए मेहमानों का धन्यवाद किया। इस मौजे पर रेत रिवन सेल इंखार्ज दी धारत भूषण महित कॉलेज का माग स्टाफ, एनसीसी फेटेट और अन्य विद्यार्थी सीमृह थे।

Awareness Campaign in Villages on Stubble burning