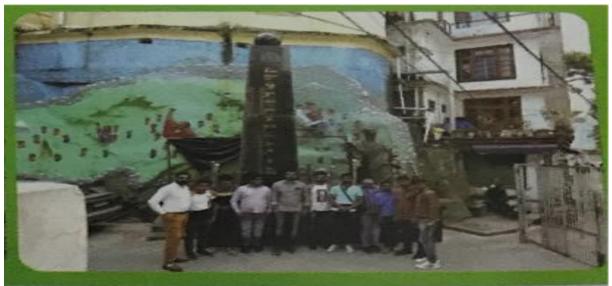

### Visit to SBI Killianwali by B.Com. Students

Postgraduate Multi Faculty Premier College KILLIANWALI, DISTT. SRI MUKTSAR SAHIB (Pb.) - 151211 NAAC Accredited Grade "B"

Recognized by U.G.C. Under Section 2 (f) & 12 (B) & Permanently Affiliated to Panjab University Chandigarh