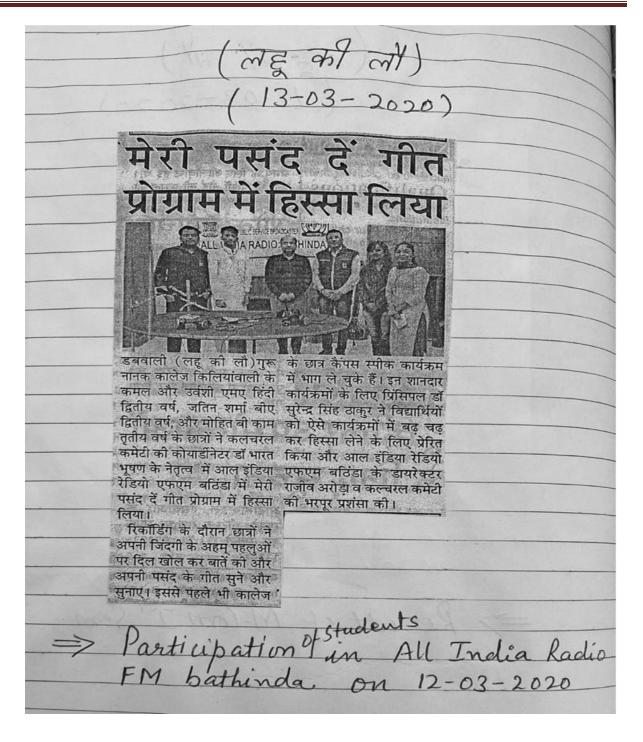

Visit to All India Radio, Bathinda by Students for the Programme "Meri Pasand ke Geet"

Postgraduate Multi Faculty Premier College KILLIANWALI, DISTT. SRI MUKTSAR SAHIB (Pb.) - 151211

NAAC Accredited Grade "B"