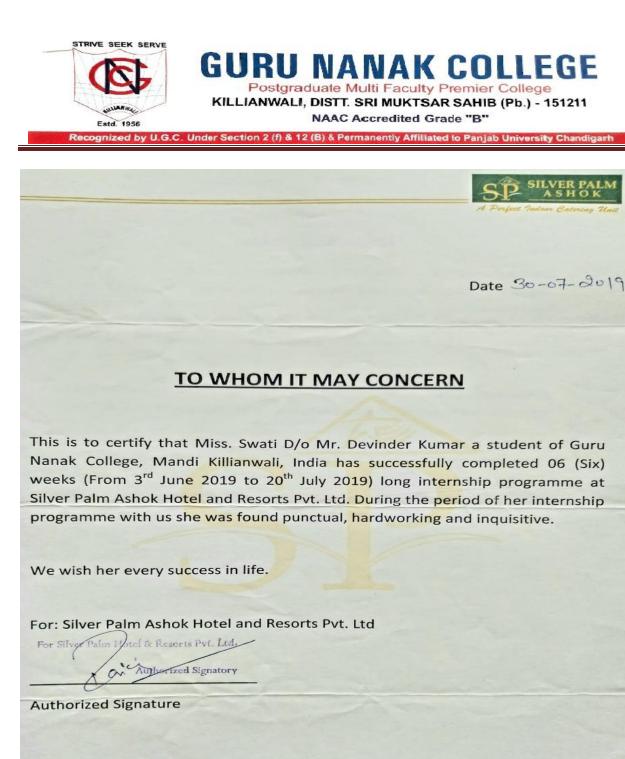

Ref No. BMC. 109 2019

**Bachat Market** 

Dhamija Complex, Loha Bazar, Malout (Pb.)-152107 M. No. 9417017110

Date. 18 07 2019

#### TO WHOM IT MAY CONCERN

This is to certify that Miss. Sonam D/o Sh. Ashwani Kumar Student of M.Com of Guru Nanak College, Mandi Killianwali has successfuly completed 40 days (6th June 2019- 16th July 2019) of Short internship programe at Bachat Market. During the period of her internship program with us, she was found punctual, hardworking and inquisitive.

We wish her all the success in her future endeavors.

Rayvin Sm Authorised Signatory

Authorised Signatory For BACHAT MARKET CO Bachat Market

PROP.

Postgraduate Multi Faculty Premier College KILLIANWALI, DISTT. SRI MUKTSAR SAHIB (Pb.) - 151211 NAAC Accredited Grade "B"