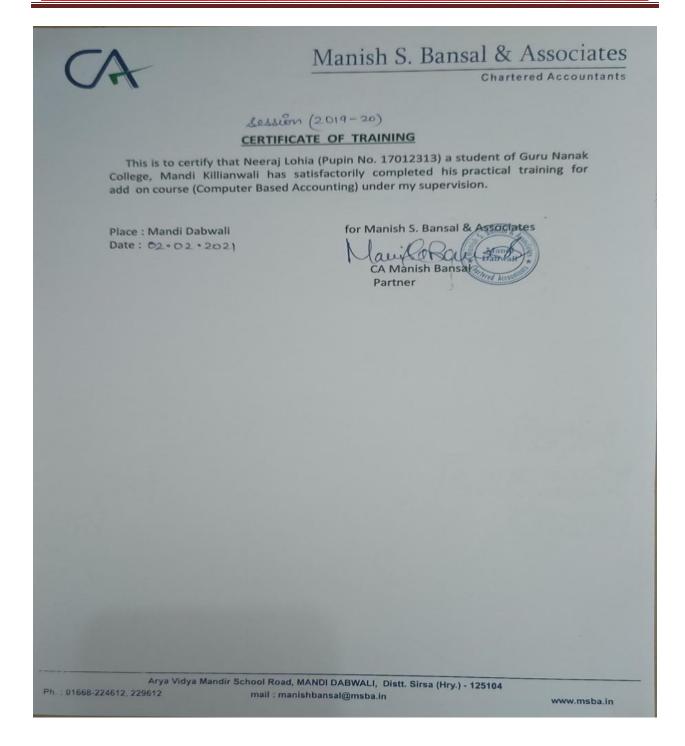

ountants Session (2019-20) CERTIFICATE OF TRAINING This is to certify that Rajinderpal Singh (Pupin No. 17087732) a student of Guru Nanak College, Mandi Killianwali has satisfactorily completed his practical training for add on course (Computer Based Accounting) under my supervision. Place : Mandi Dabwali for Manish S. Bansal & Associates Date: 02.02.2021 Mundi aut Dabwali CA Manish Bansal Partner Arya Vidya Mandir School Road, MANDI DABWALI, Distt. Sirsa (Hry.) - 125104 h.: 01668-224612, 229612 mail : manishbansal@msba.in www.msba.in





Postgraduate Multi Faculty Premier College KILLIANWALI, DISTT. SRI MUKTSAR SAHIB (Pb.) - 151211

NAAC Accredited Grade "B"







Postgraduate Multi Faculty Premier College KILLIANWALI, DISTT. SRI MUKTSAR SAHIB (Pb.) - 151211

NAAC Accredited Grade "B"





Postgraduate Multi Faculty Premier College KILLIANWALI, DISTT. SRI MUKTSAR SAHIB (Pb.) - 151211

NAAC Accredited Grade "B"

| A                                              | Chartered Accounts                                                                                                                                                                   |
|------------------------------------------------|--------------------------------------------------------------------------------------------------------------------------------------------------------------------------------------|
|                                                | ° (200 20)