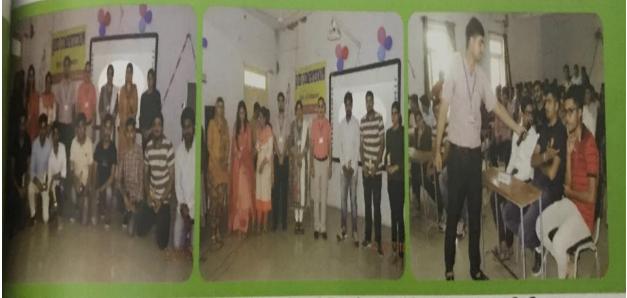

# विभिन्न प्रतियोगिताओं का आयोजन

पल पल न्यूजः डबवाली, 30 जून (अशोक सेठी)। गुरु नानक कॉलेज किलियांवाली के एन.एस.एस. स्वयंसेवकों ने कार्यक्रम अधिकारी प्रो.आशीष बाघला के निर्देशन में अपनी प्रतिभा दिखाते हुए विभिन्न विषयों जैसे लिंग समानता, कोरोना महामारी के कारण लोगों की सोच और पर्यावरण में बदलाव पर निबंध लेखन गतिविधि में भाग लिया