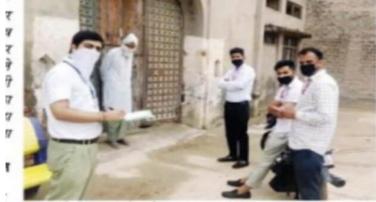

Principal Dr. S.S.Thakur addressing the volunteers

COVID-19 Awareness survey in surrounding villages

ह डबवाली (लहू की लौ) गुरू प्रवासों की सराहना की। प्रिंसिपल र नानक कॉलेज किलियांवाली में डॉ. सुर्रिंदर सिंह टाकुर ने इन र कोरोना वायरस के जागरूकता प्रयासों की सराहना की और र स्तर की जांच करने के लिए शिक्षकों को कोरोना वायरस से