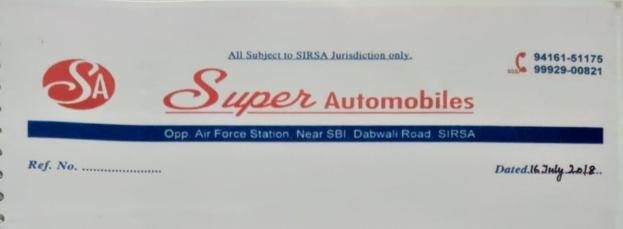

#### TO WHOM IT MAY CONCERN

This is to certify that Ms. Anita Rani M Com. 2<sup>ND</sup> Semester of guru nanak college, killianwali has completed her 6 week summer training on the topic sales executive in SUPER AUTO MOBILES (Sale Maruti Products) from 4<sup>TH</sup> June 2018 to 16<sup>TH</sup> July 2018 in our organization.

During her training period her behavior was very cooperative and sincere. She has prepared the project report and duly submitted to us.

We wish her good luck for her future.

FOR SUPER AUTOM Authorised Signatory