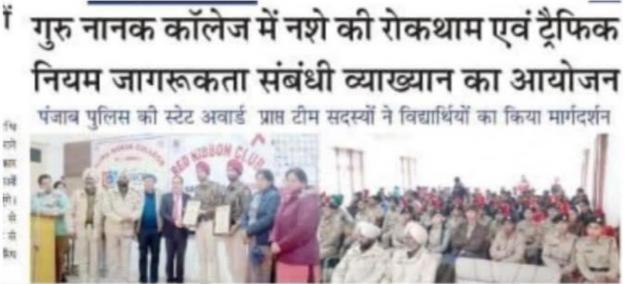

Extension lecture on " Drug Abuse and Traffic Rules Awareness" by Red Ribbon Club and N.C.C.

Postgraduate Multi Faculty Premier College KILLIANWALI, DISTT. SRI MUKTSAR SAHIB (Pb.) - 151211 NAAC Accredited Grade "B"

Recognized by U.G.C. Under Section 2 (f) & 12 (B) & Permanently Affiliated to Panjab University Chandigarh

र्वधनक प्रंच, इवधाली

फिया गया ताकि विद्यसिंगी को गुरु जनक कालेज किलियांगाली में इसमें प्रेरण मिले। अंत में कालेज वधवर को एनसीओ वुनिट व रेड जिंशियल की सुरेंद्र सिंह उत्कर मे रिवन सीत की तरफ से नजा रेफ प्रम नजी के दुख-धावों के खारे में विस्तार एवं ट्रेफिक नियमों को जनसम्बत । एवंक चर्चा करने हुए एव पीड़ी को संबंधी एक व्याख्यान आयोजित। इससे बचने को प्रेरण दी एवं पंजाब

पुलिस के इस प्रयोजन और हए मेहमानों का धन्यवाद किया। इस मौजे पर रेत रिवन सेल इंखार्ज दी धारत भूषण महित कॉलेज का माग स्टाफ, एनसीसी फेटेट और अन्य विद्यार्थी सीमृह थे।

Awareness Campaign in Villages on Stubble burning