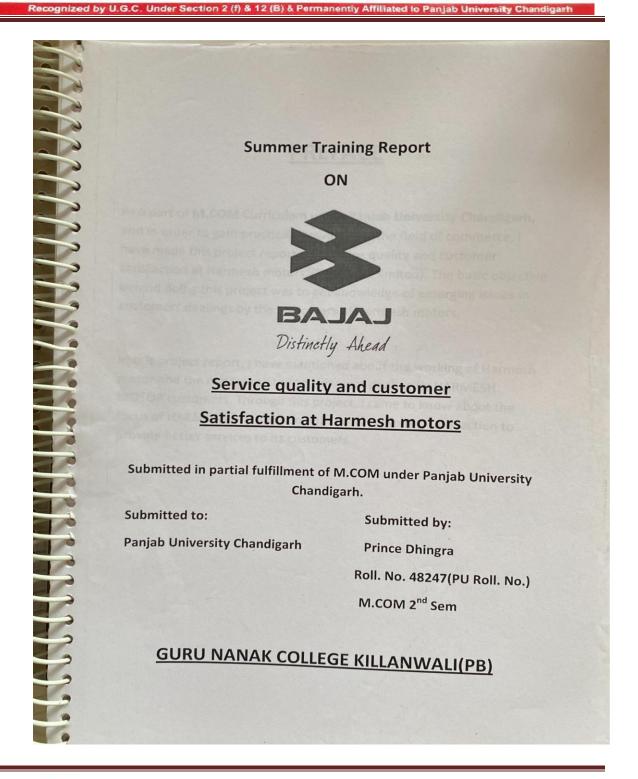

### SUMMER TRAINING REPORT **ON CUSTOMER BUYING BEHAVIOUR** AT **BACHAT MARKET**

**GURU NANAK COLLEGE** Postgraduate Multi Faculty Premier College KILLIANWALI, DISTT. SRI MUKTSAR SAHIB (Pb.) - 151211 NAAC Accredited Grade "B"

A project report submitted in Partial fulfillment of the requirement for the degree of Masters of commerce

(2018-20) under Panjab University, Chandigarh, India

SUBMITTED TO Panjab University, Chandigarh SUBMITTED BY Ashna Sharma Roll No. 46822 M. Com (2<sup>nd</sup> Sem)