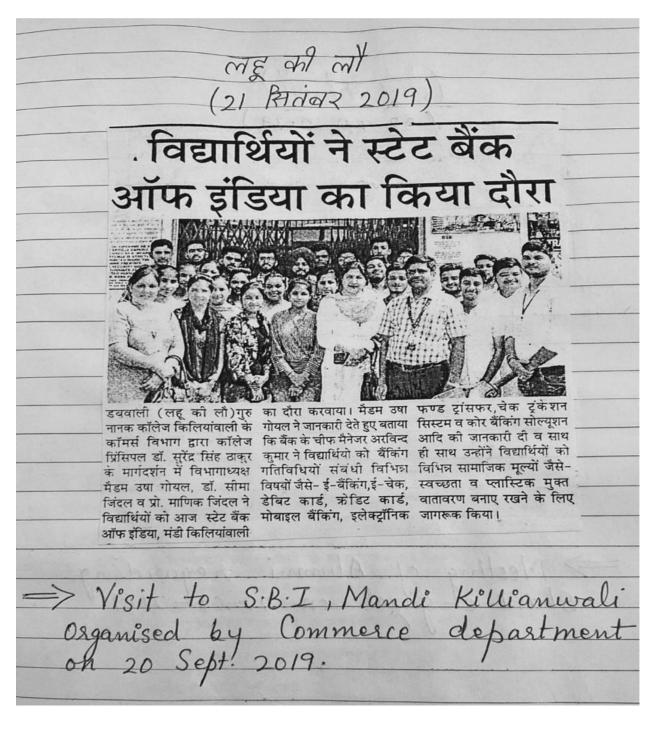

### Visit to SBI Killianwali by B.Com. Students

Postgraduate Multi Faculty Premier College KILLIANWALI, DISTT. SRI MUKTSAR SAHIB (Pb.) - 151211 NAAC Accredited Grade "B"

Recognized by U.G.C. Under Section 2 (f) & 12 (B) & Permanently Affiliated to Panjab University Chandigarh