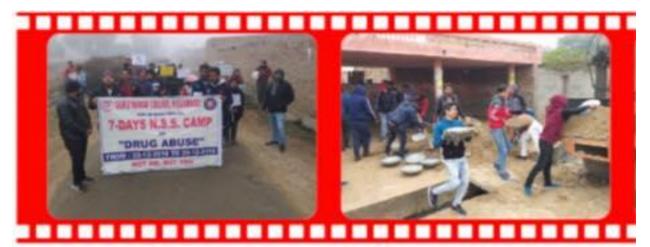

Recognized by U.G.C. Under Section 2 (f) & 12 (B) & Permanently Affiliated to Panjab University Chandigarh

Awareness Rally on "DRUG ABUSE" in village Fatuhiwala

Cleanliness drive by NSS Volunteers

NAAC Accredited Grade "B"

### स्वयंसेवकों ने की गांव में सफाई

डबवाली(लह की लौ)गुरु नानक मुख्य उद्देश्य गांव के लोगों को कॉलेज किलियांवाली द्वारा गांव सफाई के प्रति जागरूक करना फत्हीवाला में लगाए जा रहे सात व स्वयंसेवकों को स्वयं काम दिवसीय एनएसएस कैंप के करने के लिये प्रेरित करना है। तीसरे दिन एनएसएस स्वयं सफाई अभियान प्रोग्राम मैडम सेवकों द्वारा गांव में सफाई की गुरमिंदर जीत कौर व सहायक गई। तीसरे दिन स्वयंसेवकों ने आशीष बाघला के नेतृत्व में किया एनएसएस के प्रमुख उद्देश्य

STRIVE SEEK SERVE

Estd. 1956

गया।

गुरमिंदर जीत कौर व सहायक आशीष बापला के नेतृत्व में निकली

गई। अंत में कॉलेज प्राचार्य डॉ.

सुरेंद्र सिंह टाकुर नें गांव की पंचायत का इस जागरूकता रैली में सहयोग

देने के लिए धन्यवाद किया।

सात दिवसीय एन. एस. एस. केंप को जागरूकता रैली के लिये रवाना के दूसरे दिन एन. एस. एस. स्वंयसेवकों द्वारा गांव में नशे की रोकधाम संबंधी जागरूकता रैली देश' जीवन का सुख नहीं पायेगा, निकाली गई। दूसरे दिन की शुरुआत धुंआ बनकर रह जायेगा 'नशे को में गांव फलुहीवाला के सरपंच स.

किया। स्वयंसेवको द्वारा 'जन जन का यही सन्देश,नशा मुक्त हो अपना छोड़ दो, अपने जीवन को नया मोड़

Principal Afrais Guru Nanak College Killianwali (Sri Muktsar Sahib)

Postgraduate Multi Faculty Premier College KILLIANWALI, DISTT. SRI MUKTSAR SAHIB (Pb.) - 151211