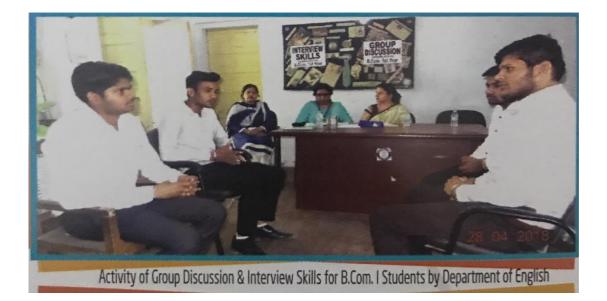

rs

Principal Dr. S.S.Thakur addressing the volunteers



COVID-19 Awareness survey in surrounding villages









ह डबवाली (लहू की लौ) गुरू प्रवासों की सराहना की। प्रिंसिपल र नानक कॉलेज किलियांवाली में डॉ. सुर्रिंदर सिंह टाकुर ने इन र कोरोना वायरस के जागरूकता प्रयासों की सराहना की और र स्तर की जांच करने के लिए शिक्षकों को कोरोना वायरस से

# विभिन्न प्रतियोगिताओं का आयोजन

पल पल न्यूजः डबवाली, 30 जून (अशोक सेठी)। गुरु नानक कॉलेज किलियांवाली के एन.एस.एस. स्वयंसेवकों ने कार्यक्रम अधिकारी प्रो.आशीष बाघला के निर्देशन में अपनी प्रतिभा दिखाते हुए विभिन्न विषयों जैसे लिंग समानता, कोरोना महामारी के कारण लोगों की सोच और पर्यावरण में बदलाव पर निबंध लेखन गतिविधि में भाग लिया





### PARTICIPATIVE LEARNING

#### 6. Group discussions



# Group Discussion and Interview Skills by English Department







#### 7. Role play



Postgraduate Multi Faculty Premier College

NAAC Accredited Grade "B"

Teachers' Day Celebration by Deptt. of Business Management & Commerce







### 8. Debates

| Ullege                  | er D.A.V. College Managing Committee, New De<br>SESSION : 2017- 2018 |
|-------------------------|----------------------------------------------------------------------|
|                         | Merit Certificate                                                    |
| Awarded to Mr./M        | S. Harsimuan Kour.                                                   |
| S/o / D/o _Swin         | tu. Singh                                                            |
| Class <u>B. Com (II</u> | P <sup>4</sup> ) Roll No. <u>1856</u> .                              |
| for <u>III rd