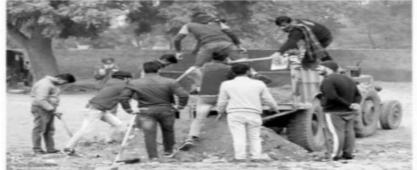

Recognized by U.G.C. Under Section 2 (f) & 12 (B) & Permanently Affiliated to Panjab University Chandigarh

Awareness Rally on "DRUG ABUSE" in village Fatuhiwala

Cleanliness drive by NSS Volunteers

NAAC Accredited Grade "B"

### स्वयंसेवकों ने की गांव में सफाई

डबवाली(लह की लौ)गुरु नानक मुख्य उद्देश्य गांव के लोगों को कॉलेज किलियांवाली द्वारा गांव सफाई के प्रति जागरूक करना फत्हीवाला में लगाए जा रहे सात व स्वयंसेवकों को स्वयं काम दिवसीय एनएसएस कैंप के करने के लिये प्रेरित करना है। तीसरे दिन एनएसएस स्वयं सफाई अभियान प्रोग्राम मैडम सेवकों द्वारा गांव में सफाई की गुरमिंदर जीत कौर व सहायक गई। तीसरे दिन स्वयंसेवकों ने आशीष बाघला के नेतृत्व में किया एनएसएस के प्रमुख उद्देश्य

STRIVE SEEK SERVE

Estd. 1956

गया।

गुरमिंदर जीत कौर व सहायक आशीष बापला के नेतृत्व में निकली

गई। अंत में कॉलेज प्राचार्य डॉ.

सुरेंद्र सिंह टाकुर नें गांव की पंचायत का इस जागरूकता रैली में सहयोग

देने के लिए धन्यवाद किया।