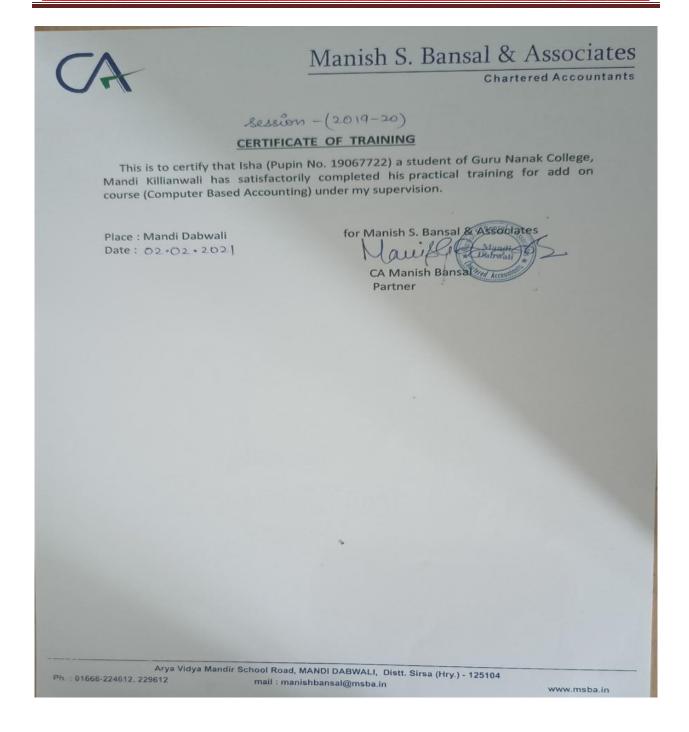

Manish S. Bansal & Associates **Chartered Accountants** session (2019-20) CERTIFICATE OF TRAINING This is to certify that Davinder Singh (Pupin No. 17087659) a student of Guru Nanak College, Mandi Killianwali has satisfactorily completed his practical training for add on course (Computer Based Accounting) under my supervision. for Manish S. Bansal & Associates Place : Mandi Dabwali Date: 02.02.2021 OL Wandi anille CA Manish Bansal Partner Arya Vidya Mandir School Road, MANDI DABWALI, Distt. Sirsa (Hry.) - 125104 Ph.: 01668-224612, 229612 mail : manishbansal@msba.in www.msba.in