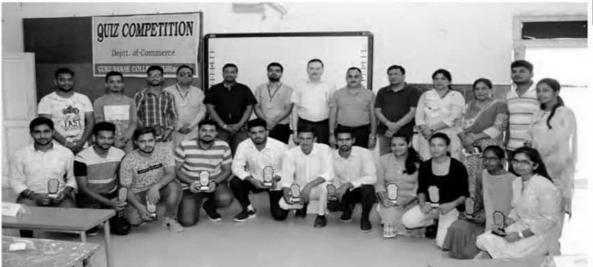

# विभिन्न प्रतियोगिताओं का आयोजन

पल पल न्यूजः डबवाली, 30 जून (अशोक सेठी)। गुरु नानक कॉलेज किलियांवाली के एन.एस.एस. स्वयंसेवकों ने कार्यक्रम अधिकारी प्रो.आशीष बाघला के निर्देशन में अपनी प्रतिभा दिखाते हुए विभिन्न विषयों जैसे लिंग समानता, कोरोना महामारी के कारण लोगों की सोच और पर्यावरण में बदलाव पर निबंध लेखन गतिविधि में भाग लिया