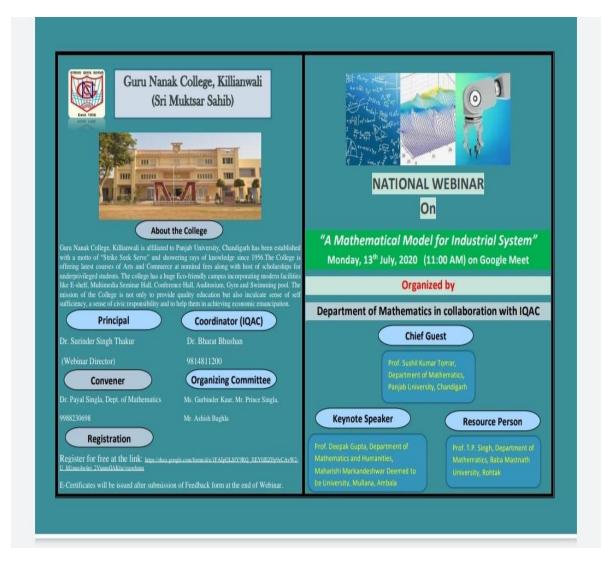

हैं, पर यह अधरी परिभाषा है। स्वास्थ्य का पूरा मतलब है 'कंपलीट बेल -बीग' अर्थात संपूर्ण सामाजिक, शारीरिक और मानसिक हालचाल का ठीक होना। इसमें मानसिक स्वासथ्य सर्वाधिक माद्रवपूर्ण है।

इसके पशात कॉलेज प्रबंधन समिति के मचिव नीरत जिंदल ने विचार प्रकट करते हुए कहा कि कोविड-19 माहमारी के चलते जब सारी दुनिया में लॉकडाउन लगा तो घरेलु हिंसा के अधिक केस सामने आने लगे, यह अत्यंत चिंताजनक तस्वीर है। कोपाध्यक्ष स.आमरवीर सिंह बावा ने बताया कि स्त्री दो परिवारों एवं समाज की कर्णधार होती है, इसलिए उसे वेशीनार का आरंभ करते हुए आज के तेग बाहदुर जी के 400 वर्षीय प्रकाश पर्व में रह बी स्त्री दोनों को अपने दायरे में मानसिक भावनात्मक हिसा से अगमे अतिथियों का रॉकेंदल से मन्यवाद किया ।





Postgraduate Multi Faculty Premier College KILLIANWALI, DISTT. SRI MUKTSAR SAHIB (Pb.) - 151211

NAAC Accredited Grade "B"







Postgraduate Multi Faculty Premier College KILLIANWALI, DISTT. SRI MUKTSAR SAHIB (Pb.) - 151211

NAAC Accredited Grade "B"

Recognized by U.G.C. Under Section 2 (f) & 12 (B) & Permanently Affiliated to Panjab University Chandigarh

#### मंगलवार, 14 जुलाई 2020

#### गुरु नानक कॉलेज में 'उद्योग प्रणाली के लिए गणितीय मॉडल' विषय पर 7वें वेबीनार का आयोजन

पब्लिक मंच, डबवालें गह तेग बहादर जी के 400 वधीय . काशपर्थ को समर्पित वेबीनारों की श्रंखला में सोमवार को गुरु नानक होलेज किलियांवाली हारा कालेज प्रधानाचार्य डॉ. सरिन्दर सिंह टाकुर के कुशल दिशा - निर्देशन में कालेज आई.क्य.ए.सी. के सहयोग से गणित विभाग द्वारा सातवें राष्ट्रीय वेबीनार का आयोजन किया गया। जिसका विषय वस्तु – उद्योग प्रणाली के लिए गणितीय मॉडल ' रखा गया। इस वेबीनार में पंजाब विश्वविद्यालय के गणित विभाग से प्रो संशील कमार तोमर (D.S