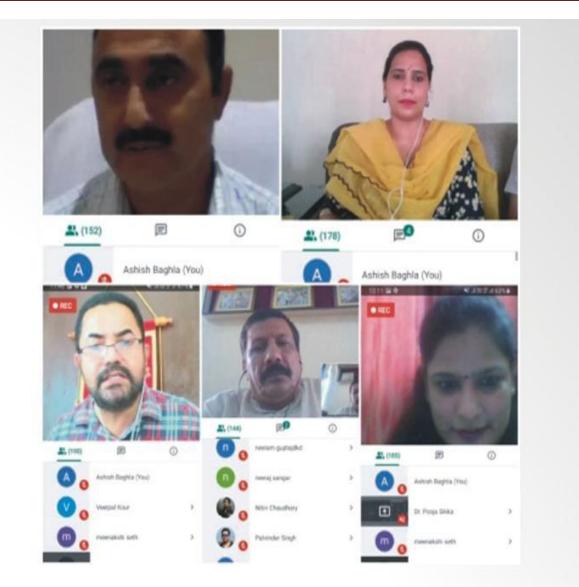

B) & Permanently Affiliated to Panjab University Chandigarh



National Webinar on the theme "Domestic Violence and Mental Well-Being" organized by Internal Complaints Committee cum Women Cell on 11-07-2020





Postgraduate Multi Faculty Premier College KILLIANWALI, DISTT. SRI MUKTSAR SAHIB (Pb.) - 151211

NAAC Accredited Grade "B"

Recognized by U.G.C. Under Section 2 (f) & 12 (B) & Permanently Affiliated to Panjab University Chandigarh



### National Webinar on the theme Role of Sports in our life organized by Deptt. of Physical Education on 08-07-2020





Postgraduate Multi Faculty Premier College KILLIANWALI, DISTT. SRI MUKTSAR SAHIB (Pb.) - 151211

NAAC Accredited Grade "B"

Recognized by U.G.C. Under Section 2 (f) & 12 (B) & Permanently Affiliated to Panjab University Chandigarh



National Webinar on the theme "Decoding the Economic Shock caused by COVID-19" organized by Deptt. of Economics on 09-07-2020





Postgraduate Multi Faculty Premier College

KILLIANWALI, DISTT. SRI MUKTSAR SAHIB (Pb.) - 151211

NAAC Accredited Grade "B"

Recognized by U.G.C. Under Section 2 (f) & 12 (B) & Permanently Affiliated to Panjab University Chandigarh



#### पब्लिक मंच ब्धवार, 8 जुलाई 2020 02 वेबीनारः कोविड-19 के कारण यदि कई नई चुनौतियां हमारे समक्ष उपस्थित हुई हैं तो दूसरी तरफ इसने कई नई संभावनाओं की तरफ भी राह खोला है-डा. करमजीत सिंह गुरबिन्दर कौर, प्रो. आशोष बागला अन्तर्राष्ट्रीय वेबीनार में लगभग 670 एवं प्रो. प्रिंस सिंगला का विशेष प्रतिभागियों ने गूगल मीट व फेसबुक तौर पर धन्यवाद किया । इस लाईव के जरिए हिस्सा लिया।

पब्लिक मंच, डबवाली गुरु नानक कॉलेज किलियांवाली में भारपण भ