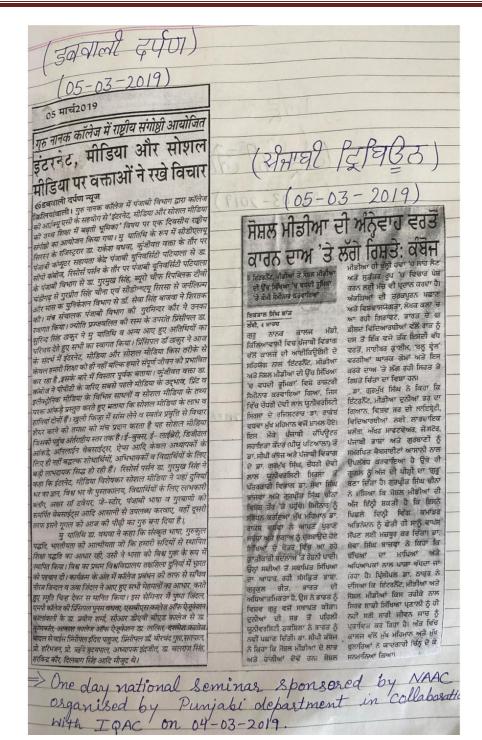

er College KILLIANWALI, DISTT. SRI MUKTSAR SAHIB (Pb.) - 151211

NAAC Accredited Grade "B"

Recognized by U.G.C. Under Section 2 (f) & 12 (B) & Permanently Affiliated to Panjab University Chandigarh

### NATIONAL SEMINAR ON SUSTAINABLE DEVELOPMENT



Procession of worthy the guests towards the Auditorium



Lamp Lightening by Chief Guest Dr. R.K. Kohli V.C. alongwith Management and Principal





Principal Dr. S.S. Thakur introducing the Guests





Dr. Sanket Vij Addressing the students & delegates



Dr. R.K.Kohli, Vice Chancellor, Central University, Bathinda, addressing the students and delegates.



Dr. Kohli was honored by Management Committee and Principa





Postgraduate Multi Faculty Premier College KILLIANWALI, DISTT. SRI MUKTSAR SAHIB (Pb.) - 151211

NAAC Accredited Grade "B"







Postgraduate Multi Faculty Premier College KILLIANWALI, DISTT. SRI MUKTSAR SAHIB (Pb.) - 151211

NAAC Accredited Grade "B"







• <u>Webinars</u>



National Webinar on the theme "COVID-19: Changing International Mileu" organized by Deptt. of Political Science on 18-07-2020





Postgraduate Multi Faculty Premier College KILLIANWALI, DISTT. SRI MUKTSAR SAHIB (Pb.) - 151211

NAAC Accredited Grade "B"

**GURU NANAK COLLEGE** 

Recognized by U.G.C. Under Section 2 (f) & 12 (B) & Permanently Affiliated to Panjab University Chandigarh



National Webinar on the theme "Aadhunik Yug mein Guru-Shishya Parampara" organized by IQAC and Bhartiya Shikshan Mandal on 17-07-2020





Postgraduate Multi Faculty Premier College KILLIANWALI, DISTT. SRI MUKTSAR SAHIB (Pb.) - 151211

NAAC Accredited G