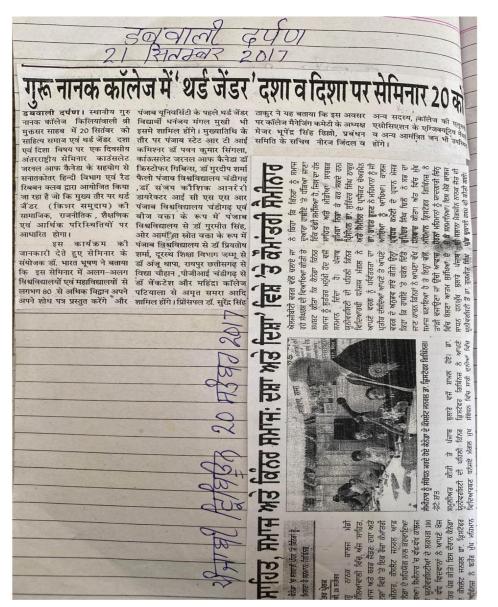

r College KILLIANWALI, DISTT. SRI MUKTSAR SAHIB (Pb.) - 151211

NAAC Accredited Grade "B"









Postgraduate Multi Faculty Premier College KILLIANWALI, DISTT. SRI MUKTSAR SAHIB (Pb.) - 151211

NAAC Accredited Grade "B"









Postgraduate Multi Faculty Premier College KILLIANWALI, DISTT. SRI MUKTSAR SAHIB (Pb.) - 151211 NAAC Accredited Grade "B"













Postgraduate Multi Faculty Premier College KILLIANWALI, DISTT. SRI MUKTSAR SAHIB (Pb.) - 151211

NAAC Accredited Grade "B"







Postgraduate Multi Faculty Premier College KILLIANWALI, DISTT. SRI MUKTSAR SAHIB (Pb.) - 151211

NAAC Accredited Grade "B"









Postgraduate Multi Faculty Premier College KILLIANWALI, DISTT. SRI MUKTSAR SAHIB (Pb.) - 151211

NAAC Accredited Grade "B"







#### • International & National Seminars







Postgraduate Multi Faculty Premier College KILLIANWALI, DISTT. SRI MUKTSAR SAHIB (Pb.) - 151211

NAAC Accredited Grade "B"

Recognized by U.G.C. Under Section 2 (f) & 12 (B) & Permanently Affiliated to Panjab University Chandigarh

### INTERNATIONAL SEMINAR ON THIRD GENDER



Jyoti Prajwalan by Chief Guest



Introducing the Ambassador, Mr. Christopher Gibbins.





Principal Dr. S.S. Thakur welcoming the Guests



Chief Guest Dr. Christopher Gibbins on the Dais







First Third Gender Student of P.U. Dhananjay Mangalmukhi sharing her life story with audience



Dhananjay Mangalmukhi honoured by President Major B.S. Dhillon. Secretary Sh. Neeraj Jindal and Principal Dr. S.S. Thakur





Postgraduate Multi Faculty Premier College KILLIANWALI, DISTT. SRI MUKTSAR SAHIB (Pb.) - 151211