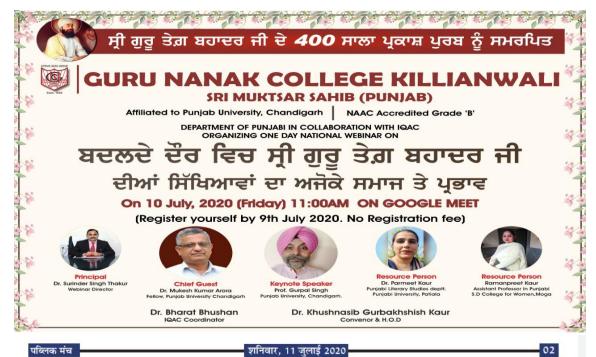

ी कही होकीला ही स्थव दिया । स्थ्यतन पालेश ज्यां, प्रमु, म, अन्द्रियेतः ही, भागः भूतमा ने जो नूस तेन जातदुर जो के 100 महीय प्रमान को से उपाल्टर में जुझ जिन्द्र तर घटनेल के इन गंभीगारी को सुंखान के अने में एव करते हुए आज के वेचीवारों में उत्तरियत हुए मध्ये जीतवियो व प्रतिधार्गियों का संदर्शन के कायका विथा। इन जावंडमी की संस्थापुर्वक आयोगित करने के रिया आपीयन सरिती में राजनीयाँ medre is first Harase glu स्टाओं भा विशेष और पर भव्यवह चित्रा अभंतरात्र और इतिहास मे रन गईत्र नेवीत्तरों में जमहा 699 म 236 प्रतिभागिकों ने मुख्य भीत प denne ende is after ferer E-mail





Postgraduate Multi Faculty Premier College KILLIANWALI, DISTT. SRI MUKTSAR SAHIB (Pb.) - 151211

NAAC Accredited Grade "B"

Recognized by U.G.C. Under Section 2 (f) & 12 (B) & Permanently Affiliated to Panjab University Chandigarh



### कॉलेज में पंजाबी विभाग ने 'बदलते दौर में श्री गुरु तेग बहादुर जी शिक्षाओं का आधुनिक समाज पर प्रभाव' विषय पर करवाया वेबीनार

पब्लिक मंच, डबवाली गुरु तेग बहादुर जी के 400 वर्षीय

प्रकाशपर्व को समर्पित वेबीनारों की श्रंखला में शकवार को गरु नानक कॉलेज किलियांवाली में पंजाबी विभाग द्वारा कालेज प्रधानाचार्य डॉ. सरिन्दर सिंह ठाकर के कशल दिशा निर्देशन में कालेज आई . क्यू.ए सी . के सहयोग से पांचवें राष्ट्रीय वेबीनार का आयोजन किया गया जिसका विषय ' बदलते दौर में श्री गुरु तेग बहादुर जी की शिक्षाओं का आधनिक समाज पर प्रभाव' रखा गया। इस वेबीनार में डॉ मकेश कुमार अरोड़ा, फेलो, पंजाब यनिवर्सिटी चंडीगढ ने मुख्य अतिथि के तौर पर शिरकत की । गूगल मीट पर चले इस वेबीनार के कुंजीवत्त वक्ता पंजाब यूनिवर्सिटी चंडीगढ़ से प्रोफेसर गुरपाल सिंह थे। रिसोर्स

पर्सन के तौर पर इस में डॉ. परमीत

करवाए द



कौर पंजाबी