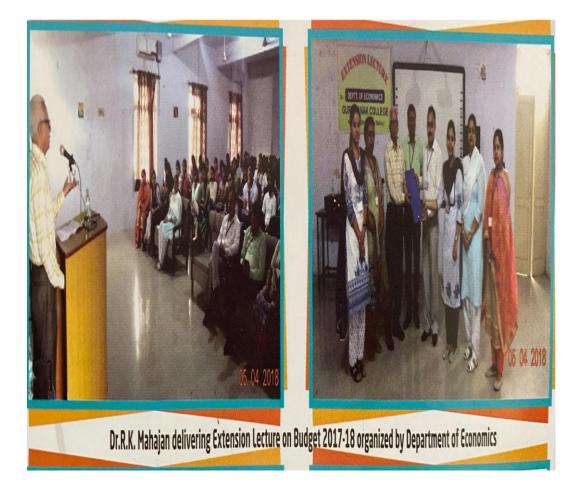

AHIB (Pb.) - 151211

NAAC Accredited Grade "B"

22/01/12, This is for the information of students of R. Com I, II, II and M. Com I, I that Defit & Bus mat & Com is going to organiser an Extension Lecture on 1 Goods and Services Tend on 25/01/19 1 Goods and Services Tend on 25/01/19 1 Eniday at 1.100 pre sharp. in the seminar room Atta Absenteer will be fined. H2() (Dept of Bus Myte Commer Principal





Postgraduate Multi Faculty Premier College KILLIANWALI, DISTT. SRI MUKTSAR SAHIB (Pb.) - 151211

NAAC Accredited Grade "B"









Postgraduate Multi Faculty Premier College KILLIANWALI, DISTT. SRI MUKTSAR SAHIB (Pb.) - 151211

NAAC Accredited Grade "B"









Postgraduate Multi Faculty Premier College KILLIANWALI, DISTT. SRI MUKTSAR SAHIB (Pb.) - 151211 NAAC Accredited Grade "B"













Postgraduate Multi Faculty Premier College KILLIANWALI, DISTT. SRI MUKTSAR SAHIB (Pb.) - 151211

NAAC Accredited Grade "B"







Postgraduate Multi Faculty Premier College KILLIANWALI, DISTT. SRI MUKTSAR SAHIB (Pb.) - 151211

NAAC Accredited Grade "B"









Postgraduate Multi Faculty Premier College KILLIANWALI, DISTT. SRI MUKTSAR SAHIB (Pb.) - 151211

NAAC Accredited Grade "B"







#### • International & National Seminars







Postgraduate Multi Faculty Premier College KILLIANWALI, DISTT. SRI MUKTSAR SAHIB (Pb.) - 151211

NAAC Accredited Grade "B"

Recognized by U.G.C. Under Section 2 (f) & 12 (B) & Permanently Affiliated to Panjab University Chandigarh

### INTERNATIONAL SEMINAR ON THIRD GENDER



Jyoti Prajwalan by Chief Guest



Introducing the Ambassador, Mr. Christopher