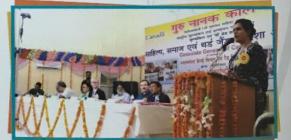

Grade "B"







Postgraduate Multi Faculty Premier College KILLIANWALI, DISTT. SRI MUKTSAR SAHIB (Pb.) - 151211

NAAC Accredited Grade "B"









Postgraduate Multi Faculty Premier College KILLIANWALI, DISTT. SRI MUKTSAR SAHIB (Pb.) - 151211

NAAC Accredited Grade "B"







#### • International & National Seminars







Postgraduate Multi Faculty Premier College KILLIANWALI, DISTT. SRI MUKTSAR SAHIB (Pb.) - 151211

NAAC Accredited Grade "B"

Recognized by U.G.C. Under Section 2 (f) & 12 (B) & Permanently Affiliated to Panjab University Chandigarh

### INTERNATIONAL SEMINAR ON THIRD GENDER



Jyoti Prajwalan by Chief Guest



Introducing the Ambassador, Mr. Christopher Gibbins.





Principal Dr. S.S. Thakur welcoming the Guests



Chief Guest Dr. Christopher Gibbins on the Dais







First Third Gender Student of P.U. Dhananjay Mangalmukhi sharing her life story with audience



Dhananjay Mangalmukhi honoured by President Major B.S. Dhillon. Secretary Sh. Neeraj Jindal and Principal Dr. S.S. Thakur





Postgraduate Multi Faculty Premier College KILLIANWALI, DISTT. SRI MUKTSAR SAHIB (Pb.) - 151211

NAAC Accredited Grade "B"







Postgraduate Multi Faculty Premier College KILLIANWALI, DISTT. SRI MUKTSAR SAHIB (Pb.) - 151211

NAAC Accredited Grade "B"







Recognized by U.G.C. Under Section 2 (f) & 12 (B) & Permanently Affiliated to Panjab University Chandigarh

COLLEGE







Postgraduate Multi Faculty Premier College KILLIANWALI, DISTT. SRI MUKTSAR SAHIB (Pb.) - 151211

NAAC Accredited Grade "B"

Recognized by U.G.C. Under Section 2 (f) & 12 (B) & Permanently Aff