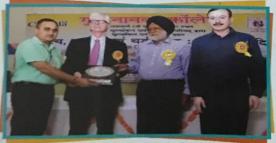

ited Grade "B"







Postgraduate Multi Faculty Premier College KILLIANWALI, DISTT. SRI MUKTSAR SAHIB (Pb.) - 151211

NAAC Accredited Grade "B"









Postgraduate Multi Faculty Premier College KILLIANWALI, DISTT. SRI MUKTSAR SAHIB (Pb.) - 151211

NAAC Accredited Grade "B"







#### • International & National Seminars







Postgraduate Multi Faculty Premier College KILLIANWALI, DISTT. SRI MUKTSAR SAHIB (Pb.) - 151211

NAAC Accredited Grade "B"

Recognized by U.G.C. Under Section 2 (f) & 12 (B) & Permanently Affiliated to Panjab University Chandigarh

### INTERNATIONAL SEMINAR ON THIRD GENDER



Jyoti Prajwalan by Chief Guest



Introducing the Ambassador, Mr. Christopher Gibbins.





Principal Dr. S.S. Thakur welcoming the Guests



Chief Guest Dr. Christopher Gibbins on the Dais







First Third Gender Student of P.U. Dhananjay Mangalmukhi sharing her life story with audience



Dhananjay Mangalmukhi honoured by President Major B.S. Dhillon. Secretary Sh. Neeraj Jindal and Principal Dr. S.S. Thakur





Postgraduate Multi Faculty Premier College KILLIANWALI, DISTT. SRI MUKTSAR SAHIB (Pb.) - 151211

NAAC Accredited Grade "B"







Postgraduate Multi Faculty Premier College KILLIANWALI, DISTT. SRI MUKTSAR SAHIB (Pb.) - 151211

NAAC Accredited Grade "B"







Recognized by U.G.C. Under Section 2 (f) & 12 (B) & Permanently Affiliated to Panjab University Chandigarh

COLLEGE







Postgraduate Multi Faculty Premier College KILLIANWALI, DISTT. SRI MUKTSAR SAHIB (Pb.) - 151211

NAAC Accredited Grade "B"

Recognized by U.G.C. Under Section 2 (f) & 12 (B) & Permanently