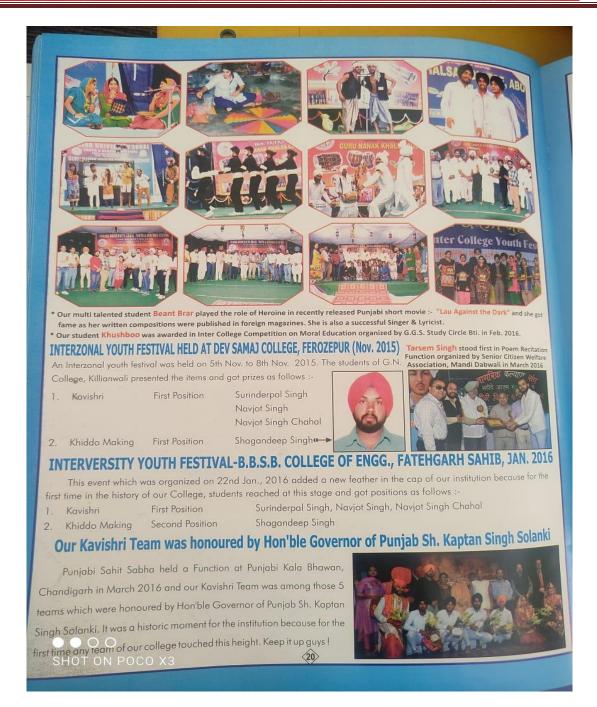

LIANWALI, DISTT. SRI MUKTSAR SAHIB (Pb.) - 151211 NAAC Accredited Grade "B"









GURU NANAK COLLEGE Postgraduate Multi Faculty Premier College KILLIANWALI, DISTT. SRI MUKTSAR SAHIB (Pb.) - 151211 NAAC Accredited Grade "B"



Activity of Group Discussion & Interview Skills for B.Com. I Students by Department of English







NAAC Accredited Grade "B"

NANAK COLLEGE



Group Discussion by B.Com. I Students







**GURU NANAK COLLEGE** Postgraduate Multi Faculty Premier College KILLIANWALI, DISTT. SRI MUKTSAR SAHIB (Pb.) - 151211 NAAC Accredited Grade "B"



Management Games by Deptt. of Business Management & Commerce







#### • Honing of inherent skills







Postgraduate Multi Faculty Premier College KILLIANWALI, DISTT. SRI MUKTSAR SAHIB (Pb.) - 151211

NAAC Accredited Grade "B"







KILLIANWALI, DISTT. SRI MUKTSAR SAHIB (Pb.) - 151211

NAAC Accredited Grade "B"

| ਸਿਤੀ 19,20,21,ਅਤੇ 22 ਅਕਤੂਬਰ 2019 ਨੂੰ ਪੰਜਾਬ<br>ਗੁਰੂ ਨਾਨਕ ਕਾਲਜ ਵਾਰ ਗਰਲਜ ਸ੍ਰੀ ਮੁਕਤਸਰ ਸ<br>ਸਾਹਿਬਾਨ ਨੂੰ ਸੂਚਿਤ ਕੀਤਾ ਜਾਂਦਾ ਹੈ ਕਿ ਆਪਣੀਆਂ<br>25.09.2019 ਤੱਕ ਡਾ.ਭਾਰਤ ਭੂਸ਼ਨ ਕੋਲ ਜਮਾਂ ਕਰਵਾਏ<br>ਕੰਟੀਜੰਟ ਇੰਦਾਰਜ<br>ਆਇਟਮ<br>ਕਿਨੀ, ਫੋਟੇਗ੍ਰਾਫੀ, ਗੀਤ, ਲੋਕ-ਗੀਤ ਅਤੇ Handwritting<br>ਡੀ ਬੁਣਨਾ, ਪਰਾਦਾ ਬਣਾਉਣਾ, ਕਰੋਸ ਸਟੀਟਿਚੰਗ, ਨਾਲ<br>ਾਉਣਾ, ਕਰੋਸ਼ੀਆ | ਸਹਿਬ ਵਿੱਖ ਹੋ ਰਿਹਾ ਹੈ।ਇਸ ਨਹੀਂ ਸੱਚ ਵਿੱਚ ਸੱਸ                                                                     |
|----------------------------------------------------------------------------------------------------------------------------------------------------------------------------------------------------------------------------------------------------------------------------------------