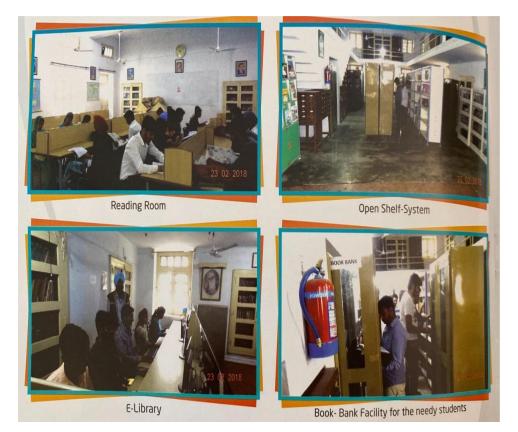

#### **Books for Library**

KILLIANWALI, DISTT. SRI MUKTSAR SAHIB (Pb.) - 151211

NAAC Accredited Grade "B"

| 1 |                                                                                                                            | Memo<br>(Duplicate for Transporter)                                                 |  |  |  |
|---|----------------------------------------------------------------------------------------------------------------------------|-------------------------------------------------------------------------------------|--|--|--|
|   | Sold By :                                                                                                                  | (Duplicate for transporter)                                                         |  |  |  |
|   | Vishal Sawarkar<br>Gat No. 341, Village Mahalunge,<br>Off Chakan-Talegaon Road,<br>Behind Marriott, Khed Taluka,<br>Chakan | MANDI DABWALi, HARYANA<br>125104, IN]<br>Billing Address                            |  |  |  |
|   | Pune, Maharashtra. 410501<br>IN                                                                                            | Prince Singla<br>Near Aggarwal Peerkhana, Warc                                      |  |  |  |
|   |                                                                                                                            | No. 14, Mandi Dabwali, Prince                                                       |  |  |  |
|   | PAN No:BNRPS6175H<br>GST Registration No:<br>27BNRPS6175H1Z6                                                               | institute of commerce<br>MANDI DABWALI, HARYANA<br>125104<br>IN                     |  |  |  |
|   |                                                                                                                            | Shipping Address<br>Prince Singla<br>Prince Singla<br>Near Aggarwal Peerkhana, Ward |  |  |  |
|   |                                                                                                                            | No. 14, Mandi Dabwali, Prince<br>institute of commerce                              |  |  |  |
|   | 1 .1,                                                                                                                      | MANDI DABWALI, HARYANA                                                              |  |  |  |
|   | Order Number 1408-9996019-0890702                                                                                          | 125104<br>IN                                                                        |  |  |  |
|   | Order/Date:24.04.2010                                                                                                      | Invoice Number . JA-13                                                              |  |  |  |
|   | >                                                                                                                          | Invoice Details<br>MH SPINA-154630951-104<br>Protice Date .24 04.2015               |  |  |  |
|   | Element mail                                                                                                               | 1.1.                                                                                |  |  |  |
|   | 1 Henryan Re Jourse                                                                                                        | Di der Annung Int Tes Types Tas Annunt Tans Annunt                                  |  |  |  |
|   | Manageroent 14e j<br>9332542108 (Voor53B)                                                                                  | 1 1249.00 0°% IGST 10.00 1249.00                                                    |  |  |  |
|   | 11, 1, 1                                                                                                                   | 0% CGST 30,00                                                                       |  |  |  |
|   | Shipping Charges 400.00                                                                                                    | 0% None to.oo                                                                       |  |  |  |
|   | Shipping Charges 40.00                                                                                                     | 40.00 0% IGST 10.00 Lto 00                                                          |  |  |  |
|   |                                                                                                                            | 0% CGST to.oo                                                                       |  |  |  |
|   |                                                                                                                            | 0% UST 10.00                                                                        |  |  |  |
|   | IDIAL:                                                                                                                     | 0% None to.oo                                                                       |  |  |  |
|   | Amount in Words:                                                                                                           | 10.00 7289.00                                                                       |  |  |  |
|   | Two Hundred And Eighty-nine of                                                                                             | only                                                                                |  |  |  |
|   | tems purchased nave been an                                                                                                | wind alue brock                                                                     |  |  |  |
|   | . Je yregister no. J. page i                                                                                               | 42 For Vistel Sawarkar                                                              |  |  |  |
|   | inc chastilary anist incrates                                                                                              | Strom marlinesch                                                                    |  |  |  |
|   | pulcha. se at the lower. Thanket rate to c                                                                                 | quality and quantur                                                                 |  |  |  |
|   | L                                                                                                                          | Authorized Signatory                                                                |  |  |  |
|   | 1979 Annseed and 0                                                                                                         | John Lebrary                                                                        |  |  |  |
|   | "Nation to Desting of the Long Jar Lings of                                                                                | - 191 . LE TOPS L'ALL BOARD RATE PALL !                                             |  |  |  |
|   | at the singles toth at an engineers of                                                                                     | nate all a serie alla - a littles of Amaren 1                                       |  |  |  |
|   | Par aleman                                                                                                                 | ne de                                                                               |  |  |  |