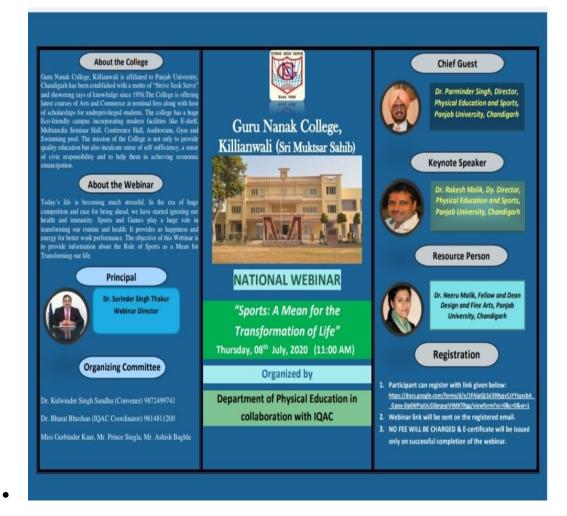

is going to host one day International Webinar on "COVID-19 : Challenges Faced by Business Environment and the Way Forward" on 7th of July 2020 at 12:00 noon (IST). Kindly find enclosed herewith the minute to minute programme of the webinar. Hence you are hereby requested to present your goodself as Chief Guest to make the event a success. Thanking you in anticipation. With regards Convener & H.O.D. Principal Mrs. Usha Goyal Dr. Surinder Singh Thakur Contact: 84273-60037, 01668-222345 website: www.gnckillianwali.com email: gncollegekillianwali@yahoo.co.in





Postgraduate Multi Faculty Premier College KILLIANWALI, DISTT. SRI MUKTSAR SAHIB (Pb.) - 151211

NAAC Accredited Grade "B"

Recognized by U.G.C. Under Section 2 (f) & 12 (B) & Permanently Affiliated to Panjab University Chandigarh



Principal Guru Nanak College Killianwali (Sri Muktsar Sahib)



# एन कालेज में राष्ट्रीय वेबीनार आय

डबवाली, 8 जुलाई (कृष्ण गिलोतरा): किलियांवाली में स्थित गरु नानक कॉलेज में ब्धवार को शारीरिक शिक्षा विभाग द्वारा कॉलेज प्रधानाचार्य 👩 डॉ. सुरिन्दर सिंह ठाकुर के कुशल दिशा–निर्देशन में कालेज 🔳 आईक्युएसी के सहयोग से एक राष्टीय वेबीनार का आयोजन किया गया जिसका विषय था-'खेलें : जीवन में परिवर्तन का साधन'। इस वेबीनार में पंजाब युनिवर्सिटी चंडीगढ के स्पोर्टस

रूपणणच प्रवगृष् क स्पाटस विभाग निर्देशक डॉ. परमिंदर वेबीनार में हिस्सा लेते हुए प्रतिभागी। सिंह आहलुवालिया ने मुख्यातिथि के तौर पर शिरकत की। गगल मीट पर चले इस वेबीनार के कुंजीवत्त वक्ता थे डॉ. राकेश मलिक, सह निर्देशक खेल पंजाब यूनिवर्सिटी की फाईन आर्टस की फेलो व डीन डॉ. नीरू मलिक ने रिसोर्स पर्सन के तौर पर इस में अपनी उपस्थिति दर्ज कराई। कार