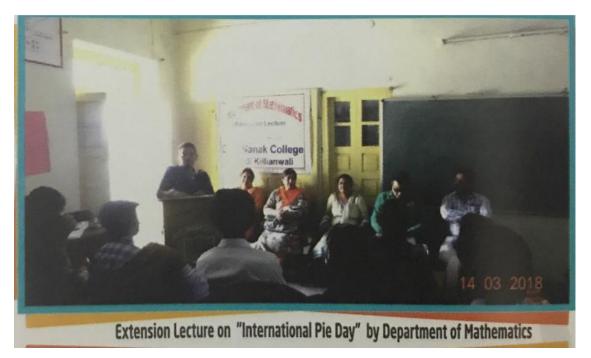

nd Gruidance Cell.

Principal

Career Counselling & Guidance Cell Dr. Payed Single Bigle Mss. Galary Gupta Jourta





Postgraduate Multi Faculty Premier College KILLIANWALI, DISTT. SRI MUKTSAR SAHIB (Pb.) - 151211

NAAC Accredited Grade "B"







Recognized by U.G.C. Under Section 2 (f) & 12 (B) & Permanently Affiliated to Panjab University Chandigarh

Postgraduate Multi Faculty Premier College

NAAC Accredited Grade "B"



# Career Guidance (M.Com.)





Recognized by U.G.C. Under Section 2 (f) & 12 (B) & Permanently Affiliated to Panjab University Chandigarh

GURU NANAK COLLEGE Postgraduate Multi Faculty Premier College KILLIANWALI, DISTT. SRI MUKTSAR SAHIB (Pb.) - 151211 NAAC Accredited Grade "B"



### Career Guidance to M.Com. students







#### • Extension lectures and seminars



|                                            | (लह की<br>( 15-03<br>अन्तराष्ट्राय पाइ                                                                                                                                             | -2019)<br>इदिवस मनाया                                                                                                                                                                                 |
|--------------------------------------------|------------------------------------------------------------------------------------------------------------------------------------------------------------------------------------|-----------------------------------------------------------------------------------------------------------------------------------------------