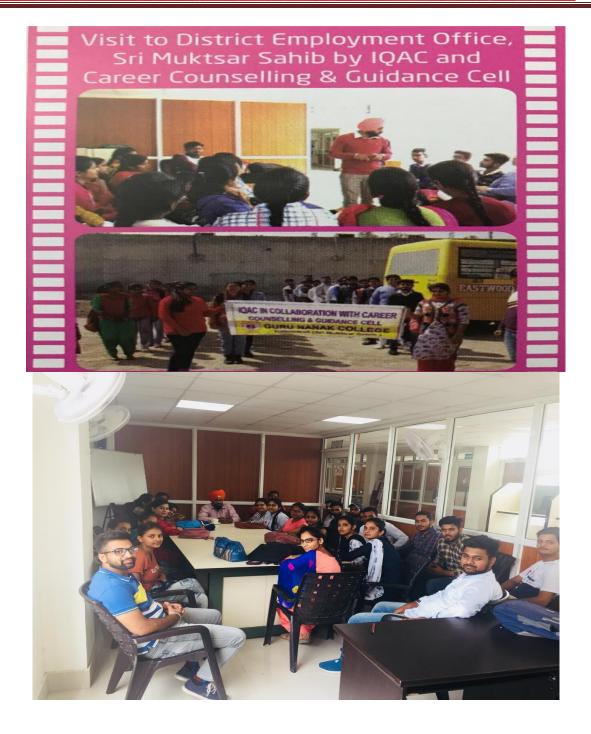

Multi Faculty Premier College KILLIANWALI, DISTT. SRI MUKTSAR SAHIB (Pb.) - 151211

NAAC Accredited Grade "B"

Recognized by U.G.C. Under Section 2 (f) & 12 (B) & Permanently Affiliated to Panjab University Chandigarh



### Career Guidance in Schools & Colleges

13/01/2020 NOTICE

It is to inform all the students that a visit is being organised by Career Counselling and Gruidance Cell on 15th of January, 2020 rat District Bureau of Conployment and Enterprises, Sri Multsar Salib. The Students who are interested can contact to the Career Councelling and Gruidance Cell.

Principal

Career Counselling & Guidance Cell Dr. Payed Single Bigle Mss. Galary Gupta Jourta





Postgraduate Multi Faculty Premier College KILLIANWALI, DISTT. SRI MUKTSAR SAHIB (Pb.) - 151211

NAAC Accredited Grade "B"







Recognized by U.G.C. Under Section 2 (f) & 12 (B) & Permanently Affiliated to Panjab University Chandigarh

Postgraduate Multi Faculty Premier College

NAAC Accredited Grade "B"



# Career Guidance (M.Com.)





Recognized by U.G.C. Under Section 2 (f) & 12 (B) & Permanently Affiliated to Panjab University Chandigarh

GURU NANAK COLLEGE Postgraduate Multi Faculty Premier College KILLIANWALI, DISTT. SRI MUKTSAR SAHIB (Pb.) - 151211 NAAC Accredited Grade "B"



### Career Guidance to M.Com. students







#### • Extension lectures and seminars



|                                            | (लह की<br>( 15-03<br>अन्तराष्ट्राय पाइ                                                                                                                                             | -2019)<br>इदि