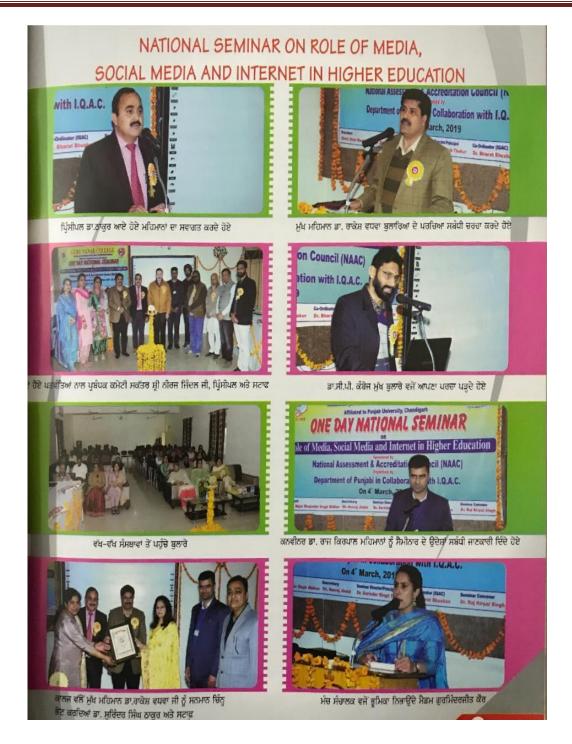

f) & 12 (B) & Permanently Affiliated to Panjab University Chandigarh

### NATIONAL SEMINAR ON SUSTAINABLE DEVELOPMENT



Procession of worthy the guests towards the Auditorium



Lamp Lightening by Chief Guest Dr. R.K. Kohli V.C. alongwith Management and Principal





Principal Dr. S.S. Thakur introducing the Guests





Dr. Sanket Vij Addressing the students & delegates



Dr. R.K.Kohli, Vice Chancellor, Central University, Bathinda, addressing the students and delegates.



Dr. Kohli was honored by Management Committee and Principa





Postgraduate Multi Faculty Premier College KILLIANWALI, DISTT. SRI MUKTSAR SAHIB (Pb.) - 151211

NAAC Accredited Grade "B"







Postgraduate Multi Faculty Premier College KILLIANWALI, DISTT. SRI MUKTSAR SAHIB (Pb.) - 151211

NAAC Accredited Grade "B"







• <u>Webinars</u>



National Webinar on the theme "COVID-19: Changing International Mileu" organized by Deptt. of Political Science on 18-07-2020





Postgraduate Multi Faculty Premier College KILLIANWALI, DISTT. SRI MUKTSAR SAHIB (Pb.) - 151211

NAAC Accredited Grade "B"

**GURU NANAK COLLEGE** 

Recognized by U.G.C. Under Section 2 (f) & 12 (B) & Permanently Affiliated to Panjab University Chandigarh



National Webinar on the theme "Aadhunik Yug mein Guru-Shishya Parampara" organized by IQAC and Bhartiya Shikshan Mandal on 17-07-2020





Postgraduate Multi Faculty Premier College KILLIANWALI, DISTT. SRI MUKTSAR SAHIB (Pb.) - 151211

NAAC Accredited Grade "B"

**GURU NANAK COLLEGE** 

Recognized by U.G.C. Under Section 2 (f) & 12 (B) & Permanently Affiliated to Panjab University