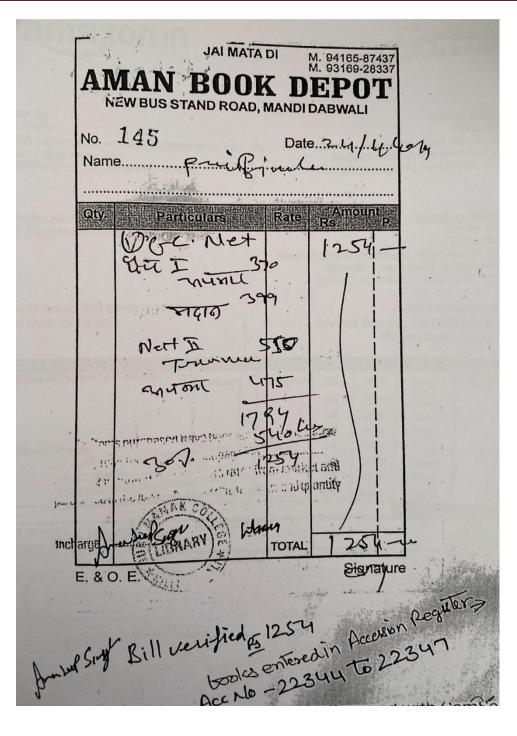

#### 2. Programmes For Advanced Learners

#### **Books for Library**

KILLIANWALI, DISTT. SRI MUKTSAR SAHIB (Pb.) - 151211

NAAC Accredited Grade "B"

| 1 |                                                                                                                            | Memo<br>(Duplicate for Transporter)                                                 |  |  |  |
|---|----------------------------------------------------------------------------------------------------------------------------|-------------------------------------------------------------------------------------|--|--|--|
|   | Sold By :                                                                                                                  | (Duplicate for transporter)                                                         |  |  |  |
|   | Vishal Sawarkar<br>Gat No. 341, Village Mahalunge,<br>Off Chakan-Talegaon Road,<br>Behind Marriott, Khed Taluka,<br>Chakan | MANDI DABWALi, HARYANA<br>125104, IN]<br>Billing Address                            |  |  |  |
|   | Pune, Maharashtra. 410501<br>IN                                                                                            | Prince Singla<br>Near Aggarwal Peerkhana, Warc                                      |  |  |  |
|   |                                                                                                                            | No. 14, Mandi Dabwali, Prince                                                       |  |  |  |
|   | PAN No:BNRPS6175H<br>GST Registration No:<br>27BNRPS6175H1Z6                                                               | institute of commerce<br>MANDI DABWALI, HARYANA<br>125104<br>IN                     |  |  |  |
|   |                                                                                                                            | Shipping Address<br>Prince Singla<br>Prince Singla<br>Near Aggarwal Peerkhana, Ward |  |  |  |
|   |                                                                                                                            | No. 14, Mandi Dabwali, Prince<br>institute of commerce                              |  |  |  |
|   | 1 .1,                                                                                                                      | MANDI DABWALI, HARYANA                                                              |  |  |  |
|   | Order Number 1408-9996019-0890702                                                                                          | 125104<br>IN                                                                        |  |  |  |
|   | Order/Date:24.04.2010                                                                                                      | Invoice Number . JA-13                                                              |  |  |  |
|   | >                                                                                                                          | Invoice Details<br>MH SPINA-154630951-104<br>Protice Date .24 04.2015               |  |  |  |
|   | Element mail                                                                                                               | 1.1.                                                                                |  |  |  |
|   | 1 Henryan Re Jourse                                                                                                        | Di der Annung Int Tes Types Tas Annunt Tans Annunt                                  |  |  |  |
|   | Manageroent 14e j<br>9332542108 (Voor53B)                                                                                  | 1 1249.00 0°% IGST 10.00 1249.00                                                    |  |  |  |
|   | 11, 1, 1                                                                                                                   | 0% CGST 30,00                                                                       |  |  |  |
|   | Shipping Charges 400.00                                                                                                    | 0% None to.oo                                                                       |  |  |  |
|   | Shipping Charges 40.00                                                                                                     | 40.00 0% IGST 10.00 Lto 00                                                          |  |  |  |
|   |                                                                                                                            | 0% CGST to.oo                                                                       |  |  |  |
|   |                                                                                                                            | 0% UST 10.00                                                                        |  |  |  |
|   | IDIAL:                                                                                                                     | 0% None to.oo                                                                       |  |  |  |
|   | Amount in Words:                                                                                                           | 10.00 7289.00                                                                       |  |  |  |
|   | Two Hundred And Eighty-nine of                                                                                             | only                                                                                |  |  |  |
|   | tems purchased nave been an                                                                                                | wind alue brock                                                                     |  |  |  |
|   | . Je yregister no. J. page i                                                                                               | 42 For Vistel Sawarkar                                                              |  |  |  |
|   | inc chastilary anist incrates                                                                                              | Strom marlinesch                                                                    |  |  |  |
|   | pulcha. se at the lower. Thanket rate to c                                                                                 | quality and quantur                                                                 |  |  |  |
|   | L                                                                                                                          | Authorized Signatory                                                                |  |  |  |
|   | 1979 Annseed and 0                                                                                                         | John Lebrary                                                                        |  |  |  |
|   | "Nation to Desting of the Long Jar Lings of                                                                                | - 191 . LE TOPS L'ALL BOARD RATE PALL !                                             |  |  |  |
|   | at the singles toth at an engineers of                                                                                     | nate all a serie alla - a littles of Amaren 1                                       |  |  |  |
|   | Par aleman                                                                                                                 | ne de                                                                               |  |  |  |