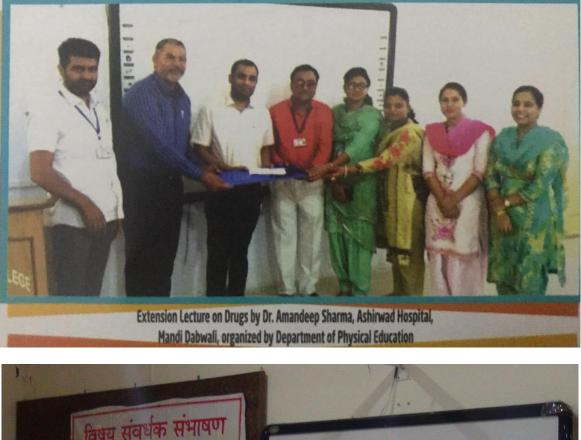

vices Tend on 25/01/19 1 Eniday at 1.100 pre sharp. in the seminar room Atta Absenteer will be fined. H2() (Dept of Bus Myte Commer Principal





Postgraduate Multi Faculty Premier College KILLIANWALI, DISTT. SRI MUKTSAR SAHIB (Pb.) - 151211

NAAC Accredited Grade "B"









Postgraduate Multi Faculty Premier College KILLIANWALI, DISTT. SRI MUKTSAR SAHIB (Pb.) - 151211

NAAC Accredited Grade "B"









Postgraduate Multi Faculty Premier College KILLIANWALI, DISTT. SRI MUKTSAR SAHIB (Pb.) - 151211 NAAC Accredited Grade "B"













Postgraduate Multi Faculty Premier College KILLIANWALI, DISTT. SRI MUKTSAR SAHIB (Pb.) - 151211

NAAC Accredited Grade "B"







Postgraduate Multi Faculty Premier College KILLIANWALI, DISTT. SRI MUKTSAR SAHIB (Pb.) - 151211

NAAC Accredited Grade "B"









Postgraduate Multi Faculty Premier College KILLIANWALI, DISTT. SRI MUKTSAR SAHIB (Pb.) - 151211

NAAC Accredited Grade "B"







#### • International & National Seminars







Postgraduate Multi Faculty Premier College KILLIANWALI, DISTT. SRI MUKTSAR SAHIB (Pb.) - 151211

NAAC Accredited Grade "B"

Recognized by U.G.C. Under Section 2 (f) & 12 (B) & Permanently Affiliated to Panjab University Chandigarh

### INTERNATIONAL SEMINAR ON THIRD GENDER



Jyoti Prajwalan by Chief Guest



Introducing the Ambassador, Mr. Christopher Gibbins.





Principal Dr. S.S. Thakur welcoming the Guests



Chief Guest Dr. Christopher Gibbins on the Dais







First Third Gender Student of P.U. Dhananjay Mangalmukhi sharing her life story with audience



Dhananjay Mangalmukhi honoured by President