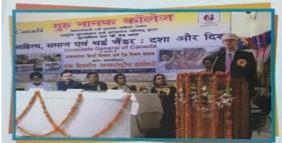

ISTT. SRI MUKTSAR SAHIB (Pb.) - 151211

NAAC Accredited Grade "B"







Postgraduate Multi Faculty Premier College KILLIANWALI, DISTT. SRI MUKTSAR SAHIB (Pb.) - 151211

NAAC Accredited Grade "B"









Postgraduate Multi Faculty Premier College KILLIANWALI, DISTT. SRI MUKTSAR SAHIB (Pb.) - 151211

NAAC Accredited Grade "B"







#### • International & National Seminars







Postgraduate Multi Faculty Premier College KILLIANWALI, DISTT. SRI MUKTSAR SAHIB (Pb.) - 151211

NAAC Accredited Grade "B"

Recognized by U.G.C. Under Section 2 (f) & 12 (B) & Permanently Affiliated to Panjab University Chandigarh

### INTERNATIONAL SEMINAR ON THIRD GENDER



Jyoti Prajwalan by Chief Guest



Introducing the Ambassador, Mr. Christopher Gibbins.





Principal Dr. S.S. Thakur welcoming the Guests



Chief Guest Dr. Christopher Gibbins on the Dais







First Third Gender Student of P.U. Dhananjay Mangalmukhi sharing her life story with audience



Dhananjay Mangalmukhi honoured by President Major B.S. Dhillon. Secretary Sh. Neeraj Jindal and Principal Dr. S.S. Thakur





Postgraduate Multi Faculty Premier College KILLIANWALI, DISTT. SRI MUKTSAR SAHIB (Pb.) - 151211

NAAC Accredited Grade "B"







Postgraduate Multi Faculty Premier College KILLIANWALI, DISTT. SRI MUKTSAR SAHIB (Pb.) - 151211

NAAC Accredited Grade "B"







Recognized by U.G.C. Under Section 2 (f) & 12 (B) & Permanently Affiliated to Panjab University Chandigarh

COLLEGE







Postgraduate Multi Faculty Premier College KILLIANWALI, DISTT. SRI MUKTSAR SAHIB (Pb.) - 151211

NAAC Accredited Grade "B"

Recognized b