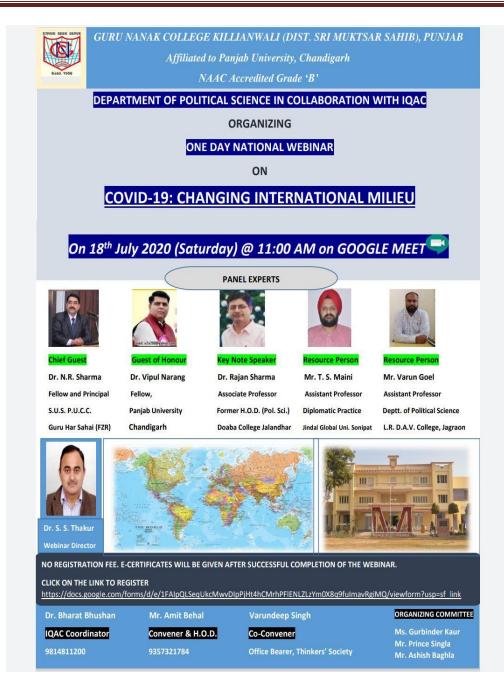

े जिलाक के प्रार्थ के दौरान

शिष्य परंपरा को दोबारा स्थापित व च के स दर स करने का सफल प्रयास किया है। 40 मुक्तों की धरती श्री मुक्तसर साहिब में स्थापित गुरु नानक के ताहब न (चात्तु पुरु गाव के नाम का यह कॉलेज इस प्रयोजन के लिए साधुवाद का पात्र है। अंग्रेजों को गए अब 7 दशक से अधिक हो गए हैं, हमें अपनी 10 10 गुरुकुल शिक्षा पद्धति को कारगर बनाने के लिए स्वयं प्रयास करने होंगे।

ŝ

120

इसके पश्चात कॉलेज प्रबंधन 100 समिति के सचिव नीरज जिंदल सामात के साचव नारण जिदल ने विचार प्रकट करते हुए कहा कि गुरु शिष्य संबंध पर आंकलन करना वर्तमान समय की सबसे में सं क

िस के म कम लि के वि 寄き

-पी हो किराये के लिए खाली है। इ. व

Principal Hars Killianwali (Sri Muktsar Sahih)

Page 90



Postgraduate Multi Faculty Premier College

KILLIANWALI, DISTT. SRI MUKTSAR SAHIB (Pb.) - 151211

NAAC Accredited Grade "B"







Postgraduate Multi Faculty Premier College KILLIANWALI, DISTT. SRI MUKTSAR SAHIB (Pb.) - 151211

NAAC Accredited Grade "B"







Postgraduate Multi Faculty Premier College KILLIANWALI, DISTT. SRI MUKTSAR SAHIB (Pb.) - 151211

NAAC Accredited Grade "B"







Postgraduate Multi Faculty Premier College KILLIANWALI, DISTT. SRI MUKTSAR SAHIB (Pb.) - 151211

NAAC Accredited Grade "B"







• Paper Reading competition by Deptt. of Economics







• Extension lecture on How to prepare for NET







#### **Provision for E-study material**









• Group discussion on Drugs and its related aspects







• Research work done by advance learners







ИЛЛОИАТИИЕ РЕЛАСТИСЕВ FOR SUSTAINABLE DEVELOPMENT SUBMITTED BY: MARUCHI GUPTA 1108 B.COM 2<sup>ND</sup> YEAR MANADEEP KAUR 1113 B.COM 2<s