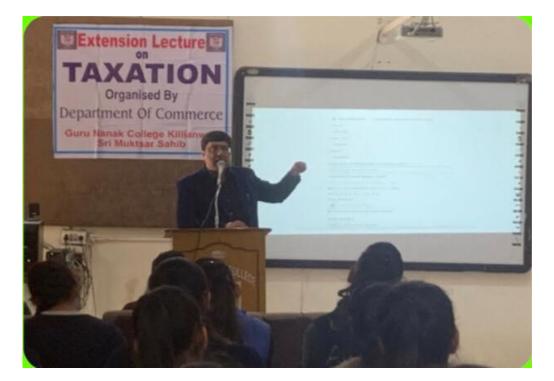

ने के लिए<br>प्रोत्साहित किया। इस मौके पर<br>डॉ. भारत भूषण एवं मैडम सुरिन्द<br>कपिला व अन्य स्टाफगण भी<br>मौजूद थे।                                                                       |





Postgraduate Multi Faculty Premier College KILLIANWALI, DISTT. SRI MUKTSAR SAHIB (Pb.) - 151211

NAAC Accredited Grade "B"

22/01/12, This is for the information of students of R. Com I, II, II and M. Com I, I that Defit & Bus mat & Com is going to organiser an Extension Lecture on 1 Goods and Services Tend on 25/01/19 1 Goods and Services Tend on 25/01/19 1 Eniday at 1.100 pre sharp. in the seminar room Atta Absenteer will be fined. H2() (Dept of Bus Myte Commer Principal





Postgraduate Multi Faculty Premier College KILLIANWALI, DISTT. SRI MUKTSAR SAHIB (Pb.) - 151211

NAAC Accredited Grade "B"









Postgraduate Multi Faculty Premier College KILLIANWALI, DISTT. SRI MUKTSAR SAHIB (Pb.) - 151211

NAAC Accredited Grade "B"









Postgraduate Multi Faculty Premier College KILLIANWALI, DISTT. SRI MUKTSAR SAHIB (Pb.) - 151211 NAAC Accredited Grade "B"













Postgraduate Multi Faculty Premier College KILLIANWALI, DISTT. SRI MUKTSAR SAHIB (Pb.) - 151211

NAAC Accredited Grade "B"







Postgraduate Multi Faculty Premier College KILLIANWALI, DISTT. SRI MUKTSAR SAHIB (Pb.) - 151211

NAAC Accredited Grade "B"









Postgraduate Multi Faculty Premier College KILLIANWALI, DISTT. SRI MUKTSAR SAHIB (Pb.) - 151211

NAAC Accredited Grade "B"







#### • International & National Seminars







Postgraduate Multi Faculty Premier College KILLIANWALI, DISTT. SRI MUKTSAR SAHIB (Pb.