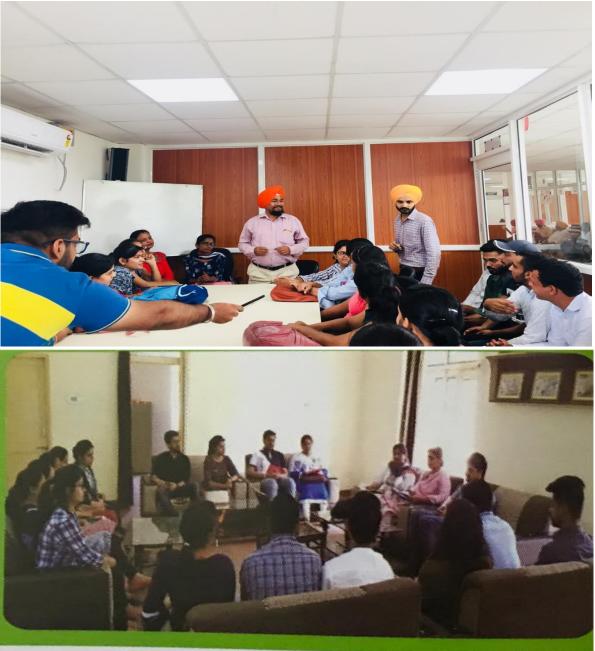

d to Panjab University Chandigarh



### Career Guidance in Schools & Colleges

13/01/2020 NOTICE

It is to inform all the students that a visit is being organised by Career Counselling and Gruidance Cell on 15th of January, 2020 rat District Bureau of Conployment and Enterprises, Sri Multsar Salib. The Students who are interested can contact to the Career Councelling and Gruidance Cell.

Principal

Career Counselling & Guidance Cell Dr. Payed Single Bigle Mss. Galary Gupta Jourta





Postgraduate Multi Faculty Premier College KILLIANWALI, DISTT. SRI MUKTSAR SAHIB (Pb.) - 151211

NAAC Accredited Grade "B"







Recognized by U.G.C. Under Section 2 (f) & 12 (B) & Permanently Affiliated to Panjab University Chandigarh

Postgraduate Multi Faculty Premier College

NAAC Accredited Grade "B"



# Career Guidance (M.Com.)





Recognized by U.G.C. Under Section 2 (f) & 12 (B) & Permanently Affiliated to Panjab University Chandigarh

GURU NANAK COLLEGE Postgraduate Multi Faculty Premier College KILLIANWALI, DISTT. SRI MUKTSAR SAHIB (Pb.) - 151211 NAAC Accredited Grade "B"



### Career Guidance to M.Com. students







#### • Extension lectures and seminars



|                                            | (लह की<br>( 15-03<br>अन्तराष्ट्राय पाइ                                                                                                                                             | -2019)<br>इदिवस मनाया