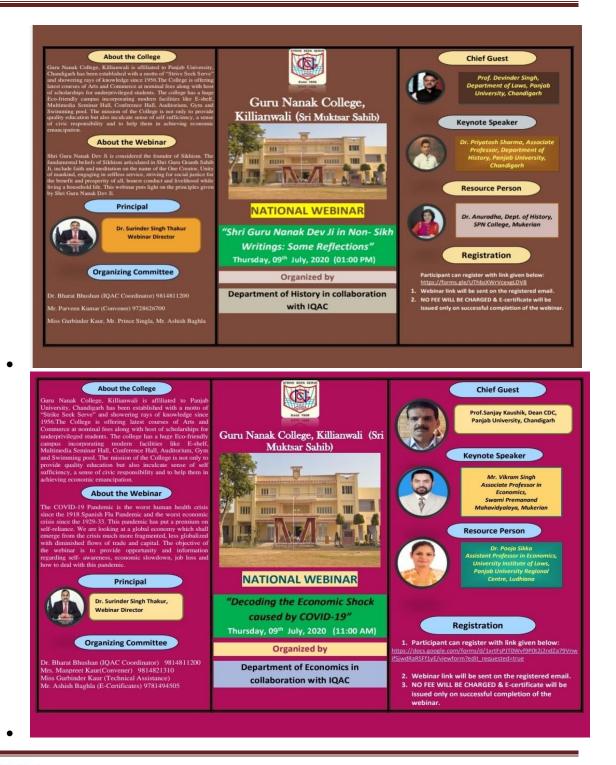

ख्यातिथि डॉ. परमिंदर सिंह ने सबसे पहले कालेज प्रशासन को बधाई दी जिन्होंने कोविड-19 कोरोना महामारी के इस विकट समय में स्पोर्टस पर वेबीनार का आयोजन किया।

तत्पश्चात वेबीनार के अंत में कॉलेज प्रबंधन समिति के सचिव नीरज जिंदल ने उपस्थित हुए सभी अतिथियों का तहेदिल से धन्यवाद किया और शारीरिक शिक्षा

विभाग के इस प्रयास की उन्होंने प्रशंसा की। इस कार्यक्रम को सफलतापर्वक आयोजित करने के लिए आयोजन समिति ने तकनीकी सहयोग के लिए टैकिनकल टीम सदस्यों मैडम गुरबिन्दर कौर, प्रो. आशीष बागला एवं प्रो. प्रिंस सिंगला का विशेष तौर पर धन्यवाद किया। इस राष्ट्रीय वेबीनार में लगभग 242 प्रतिभागियों ने गुगल मीट व फेसबुक लाईव के जरिए हिस्सा लिया।

Principal Artaus Killianwali (Sri Muktsar Sahib)



Postgraduate Multi Faculty Premier College KILLIANWALI, DISTT. SRI MUKTSAR SAHIB (Pb.) - 151211

NAAC Accredited Grade "B"







Postgraduate Multi Faculty Premier College KILLIANWALI, DISTT. SRI MUKTSAR SAHIB (Pb.) - 151211 NAAC Accredited Grade "B"

Recognized by U.G.C. Under Section 2 (f) & 12 (B) & Permanently Affiliated to Panjab University Chandigarh

शुक्रवार, 10 जुलाई 2020 गुरु नानक कॉलेज में हुए अर्थशास्त्र व इतिहास विभाग के दो वेबीनार, ऑनलाइन माध्यम से 937 प्रतिभागियों ने लिया हिस्सा प्रसिनक संग्र, एकवाली पोर्टीमन भागी उठीपर जरीद को

गुर नमच करितेल फिलिबलिएने मे चीरवार को बागोज प्रधानपाय थी. एटिवा मिंग राष्ट्र के ब्रुशन दिया निर्देशन में आलेज आई . अप. ए में के सार्वण ने दो पहुंच वेलेना आयोगित प्रस्तार यम -मुस्त अर्थप्रस्म विभाग द्वारा रहा योगस्य भी इतिराध विश्वेग प्रमा। सर्वत्रास्त्र विभाग हता उत्तवीनित राष्ट्रीय র্ষদান জা বিদন ' জাঁতার- '৭ জ प्रात्म समें आधित प्राप्ते पर चीलानी ' एक प्राय प्राय केले