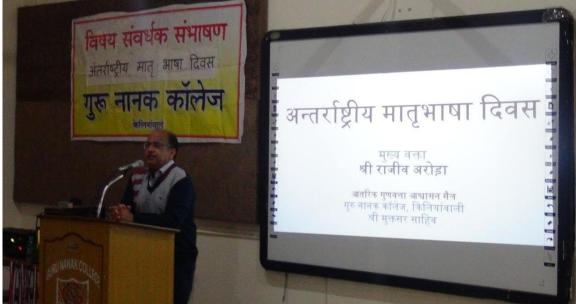

ces Tend on 25/01/19 1 Eniday at 1.100 pre sharp. in the seminar room Atta Absenteer will be fined. H2() (Dept of Bus Myte Commer Principal





Postgraduate Multi Faculty Premier College KILLIANWALI, DISTT. SRI MUKTSAR SAHIB (Pb.) - 151211

NAAC Accredited Grade "B"









Postgraduate Multi Faculty Premier College KILLIANWALI, DISTT. SRI MUKTSAR SAHIB (Pb.) - 151211

NAAC Accredited Grade "B"









Postgraduate Multi Faculty Premier College KILLIANWALI, DISTT. SRI MUKTSAR SAHIB (Pb.) - 151211 NAAC Accredited Grade "B"













Postgraduate Multi Faculty Premier College KILLIANWALI, DISTT. SRI MUKTSAR SAHIB (Pb.) - 151211

NAAC Accredited Grade "B"







Postgraduate Multi Faculty Premier College KILLIANWALI, DISTT. SRI MUKTSAR SAHIB (Pb.) - 151211

NAAC Accredited Grade "B"









Postgraduate Multi Faculty Premier College KILLIANWALI, DISTT. SRI MUKTSAR SAHIB (Pb.) - 151211

NAAC Accredited Grade "B"







#### • International & National Seminars







Postgraduate Multi Faculty Premier College KILLIANWALI, DISTT. SRI MUKTSAR SAHIB (Pb.) - 151211

NAAC Accredited Grade "B"

Recognized by U.G.C. Under Section 2 (f) & 12 (B) & Permanently Affiliated to Panjab University Chandigarh

### INTERNATIONAL SEMINAR ON THIRD GENDER



Jyoti Prajwalan by Chief Guest



Introducing the Ambassador, Mr. Christopher Gibbins.





Principal Dr. S.S. Thakur welcoming the Guests



Chief Guest Dr. Christopher Gibbins on the Dais







First Third Gender Student of P.U. Dhananjay Mangalmukhi sharing her life story with audience



Dhananjay Mangalmukhi honoured by President M