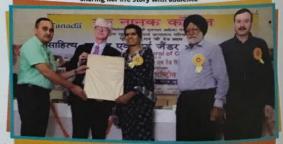

B (Pb.) - 151211

NAAC Accredited Grade "B"









Postgraduate Multi Faculty Premier College KILLIANWALI, DISTT. SRI MUKTSAR SAHIB (Pb.) - 151211

NAAC Accredited Grade "B"







#### • International & National Seminars







Postgraduate Multi Faculty Premier College KILLIANWALI, DISTT. SRI MUKTSAR SAHIB (Pb.) - 151211

NAAC Accredited Grade "B"

Recognized by U.G.C. Under Section 2 (f) & 12 (B) & Permanently Affiliated to Panjab University Chandigarh

### INTERNATIONAL SEMINAR ON THIRD GENDER



Jyoti Prajwalan by Chief Guest



Introducing the Ambassador, Mr. Christopher Gibbins.





Principal Dr. S.S. Thakur welcoming the Guests



Chief Guest Dr. Christopher Gibbins on the Dais







First Third Gender Student of P.U. Dhananjay Mangalmukhi sharing her life story with audience



Dhananjay Mangalmukhi honoured by President Major B.S. Dhillon. Secretary Sh. Neeraj Jindal and Principal Dr. S.S. Thakur





Postgraduate Multi Faculty Premier College KILLIANWALI, DISTT. SRI MUKTSAR SAHIB (Pb.) - 151211

NAAC Accredited Grade "B"







Postgraduate Multi Faculty Premier College KILLIANWALI, DISTT. SRI MUKTSAR SAHIB (Pb.) - 151211

NAAC Accredited Grade "B"







Recognized by U.G.C. Under Section 2 (f) & 12 (B) & Permanently Affiliated to Panjab University Chandigarh

COLLEGE







Postgraduate Multi Faculty Premier College KILLIANWALI, DISTT. SRI MUKTSAR SAHIB (Pb.) - 151211

NAAC Accredited Grade "B"

Recognized by U.G.C. Under Section 2 (f) & 12 (B) & Permanently Affiliated to Panjab University Chandigarh

### NATIONAL SEMINAR ON SUSTAINABLE DEVELOPMENT



Proce