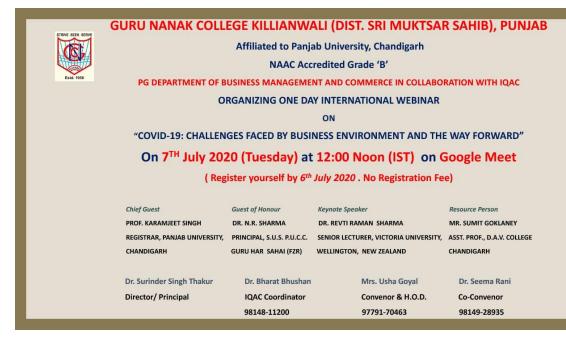

tion 2 (f) & 12 (B) & Permanently Affiliated to Panjab University Chandigarh



### National Webinar on the theme Role of Sports in our life organized by Deptt. of Physical Education on 08-07-2020





Postgraduate Multi Faculty Premier College KILLIANWALI, DISTT. SRI MUKTSAR SAHIB (Pb.) - 151211

NAAC Accredited Grade "B"

Recognized by U.G.C. Under Section 2 (f) & 12 (B) & Permanently Affiliated to Panjab University Chandigarh



National Webinar on the theme "Decoding the Economic Shock caused by COVID-19" organized by Deptt. of Economics on 09-07-2020





Postgraduate Multi Faculty Premier College

KILLIANWALI, DISTT. SRI MUKTSAR SAHIB (Pb.) - 151211

NAAC Accredited Grade "B"

Recognized by U.G.C. Under Section 2 (f) & 12 (B) & Permanently Affiliated to Panjab University Chandigarh



#### पब्लिक मंच ब्धवार, 8 जुलाई 2020 02 वेबीनारः कोविड-19 के कारण यदि कई नई चुनौतियां हमारे समक्ष उपस्थित हुई हैं तो दूसरी तरफ इसने कई नई संभावनाओं की तरफ भी राह खोला है-डा. करमजीत सिंह गुरबिन्दर कौर, प्रो. आशोष बागला अन्तर्राष्ट्रीय वेबीनार में लगभग 670 एवं प्रो. प्रिंस सिंगला का विशेष प्रतिभागियों ने गूगल मीट व फेसबुक तौर पर धन्यवाद किया । इस लाईव के जरिए हिस्सा लिया।

पब्लिक मंच, डबवाली गुरु नानक कॉलेज किलियांवाली में भारपण भय, अव्यारा गुरु नानक कॉलिंग किलियांवाली में आज जातकोत्तर वाणिप्त्य एवं के कुशल दिशा - निर्देशन में कालेज आई कपु.ए.सी, के सहयोग से एक अंतराष्ट्रीय वेश्वनित्र आंत्रिय - छे कपदेलजर व्यापीरक वातावरण के समक्ष चुनौतियां और याने का रात्ता ? रखा गया । इस वेचीनार में पंजाब पुनिर्वार्सयों चेशीयर के रविस्टार डी करपात्रीत सिंह ने मुख्य अतिथि के तौर पर एवं डी एनआर शर्मा, विश्व