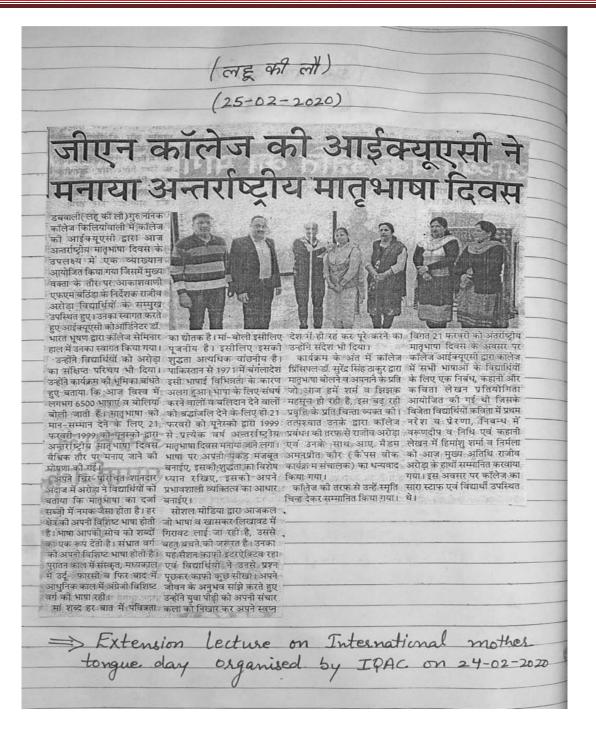

Principal





Postgraduate Multi Faculty Premier College KILLIANWALI, DISTT. SRI MUKTSAR SAHIB (Pb.) - 151211

NAAC Accredited Grade "B"









Postgraduate Multi Faculty Premier College KILLIANWALI, DISTT. SRI MUKTSAR SAHIB (Pb.) - 151211

NAAC Accredited Grade "B"









Postgraduate Multi Faculty Premier College KILLIANWALI, DISTT. SRI MUKTSAR SAHIB (Pb.) - 151211 NAAC Accredited Grade "B"













Postgraduate Multi Faculty Premier College KILLIANWALI, DISTT. SRI MUKTSAR SAHIB (Pb.) - 151211

NAAC Accredited Grade "B"







Postgraduate Multi Faculty Premier College KILLIANWALI, DISTT. SRI MUKTSAR SAHIB (Pb.) - 151211

NAAC Accredited Grade "B"









Postgraduate Multi Faculty Premier College KILLIANWALI, DISTT. SRI MUKTSAR SAHIB (Pb.) - 151211

NAAC Accredited Grade "B"







#### • International & National Seminars







Postgraduate Multi Faculty Premier College KILLIANWALI, DISTT. SRI MUKTSAR SAHIB (Pb.) - 151211

NAAC Accredited Grade "B"

Recognized by U.G.C. Under Section 2 (f) & 12 (B) & Permanently Affiliated to Panjab University Chandigarh

### INTERNATIONAL SEMINAR ON THIRD GENDER



Jyoti Prajwalan by Chief Guest



Introducing the Ambassador, Mr. Christopher Gibbins.





Principal Dr. S.S. Thakur welcoming the Guests



Chief Guest Dr. Christopher Gibbins on the Dais







First Third Gender Student of P.U. Dhananjay Mangalmukhi sharing her life story with audience



Dhananjay Mangalmukhi honoured by President Major B.S. Dhillon. Secretary Sh. Neeraj Jindal and Principal Dr. S.S. Thakur





Postgraduate Multi Faculty Premier College KILLI