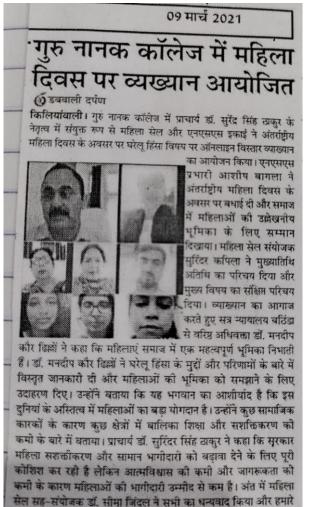

# 'घरेलू हिंसा' विषय पर ऑनलाइन व्याख्यान आयोजित

# डववाली केसरी

डबवाली। गुरु नानक कलिज किलियांवाली में प्रिंग्लित हो सुरेट सिंह राष्ट्रा के प्रभावी नेतृत्व में संयुक्त रूप से महिला संत्न और एनएसएस इसाई ने अंगणंदीय भहिला दिवस के उपलब्ध में परेल हिंसा विषय पर एक ओनस्वाहन विसतार व्याख्यान का आयोजन किया। एनएसएस प्रभावि आसीप आगला ने अंतर्राष्ट्रीय महिला दियम के अवसार पर सभी को बच्च दी और सम्पाज में महिलाओं की अकेवनीय भूषिका के लिए सम्पत्न दिखाया। महिला सेल संयोजन पैडम सुरिंदर काफिला ने मुख्य आंग्रिये का प्रतिका दिया और किंस उक्त ने अपने विस्तार आफ मुख्य विषय का संविम परिचय दिया। ज्याख्यान शुक्र करते हुए सत्र सराक्तीकरण और समान भागीयाँ। न्यायालय बाठिडा से वरिष्ठ अधीशनहा जी मनदीप कोर दिखे में सभी को अंतरांड्रीय महिला आत्मविख्वास की कमी और शिवस को जवाई ही और कहा कि महिलाएं समाज में एक महत्वपूर्ण भूषिका निभाती है। ई. मनदीप कोर दिलों ने परेल हिंसा के मुद्यें और परिणामों के बसे में विस्तृत जानकारी दो और महिलाओं की धांगका को समझने के लिए

उदाहरण दिए। उन्होंने बताया यह भगवान का आशीवांद है कि इस दुनिया के अस्तित्व में महिलाओं का बच्च योगदान है।

उन्होंने कुछ सामाजिक कारकों के वारण कुछ क्षेत्रों में वालिका शिक्षा और सराकिकरण की कमी के बारे में बतावा। प्रिसिपल थी. स्त्रीरंग किए और कहा कि सरकार महिला को बढावा देने के लिए परी कोशिश कर रही है लेकिन जागरूकता की कमी के कारण महिलाओं की भागीलगी उम्मीट से कम है। अंत में महिला सेल मह-संयोजक हो, सीमा जिंदल ने सभी का धन्यवाद वित्या और इमारे समाज में महिलाओं की बेहतरी की कामना को।