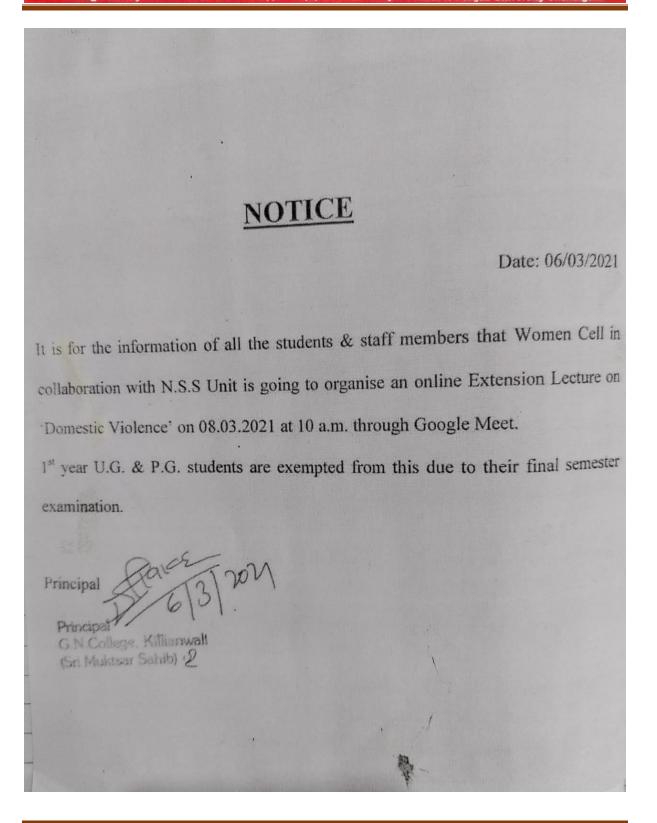

## 2. Activities by Women Cell

| Name of the activity                               | Year of<br>the<br>activity | Number of<br>students<br>(participant<br>s) | Number of<br>teachers<br>participate<br>d |
|----------------------------------------------------|----------------------------|---------------------------------------------|-------------------------------------------|
| Extension Lecture on the Topic "Domestic Violence" | 2020-21                    | 33                                          | 12                                        |