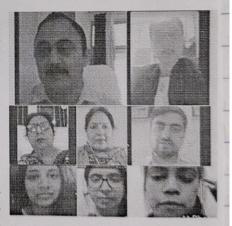

#### Dabwalinews.com

गुरु नानक कॉलेज किलियांवाली में प्रिंसिपल डॉ. सुरेंद्र सिंह ठाकुर के प्रभावी नेतृत्व में संयुक्त रूप से महिला सेल और एन.एस.एस. इकाई ने आज अंतर्राष्ट्रीय महिला दिवस के उपलक्ष्य में घरेलू हिंसा विषय पर एक ऑन्लाइन विस्तार व्याख्यान का आयोजन किया।

एन एस. एस. प्रभारी आशीष बागला ने अंतर्राष्ट्रीय महिला दिवस के अवसर पर सभी को बधाई दी और समाज में महिलाओं की उल्लेखनीय भूमिका के लिए सम्मान दिखाया। महिला सेल संयोजक मैडम सुरिंदर कपिला ने मुख्य अतिथि का परिचय दिया और मुख्य विषय का संक्षिप्त परिचय दिया। व्याख्यान शुरू करते हुए सत्र न्यायालय बठिंडा से वरिष्ठ अधिवक्ता डॉ. मनदीप कौर ढिल्लों ने सभी को अंतर्राष्ट्रीय महिला दिवस की बधाई दी और कहा कि महिलाएँ समाज में एक महत्वपूर्ण भूमिका निभाती हैं। डॉ. मनदीप कौर ढिल्लों ने घरेलू हिंसा के मुद्दों और परिणामों के बारे में विस्तृत जानकारी दी और महिलाओं की भूमिका को समझाने के लिए उदाहरण दिए। उन्होंने बताया कि यह भगवान का आशीर्वाद है कि इस दुनिया के असित्व में महिलाओं का बड़ा

योगदान है। उन्होंने कुछ सामाजिक कारकों के कारण कुछ क्षेत्रों में बालिका शिक्षा और सशक्तिकरण की कमी के बारे में बताया। प्रिंसिपल डॉ. सुरिंदर सिंह ठाकुर ने अपने विचार व्यक्त किए और कहा कि सरकार महिला सशक्तीकरण और समान भागीदारी को बढ़ावा देने के लिए पूरी कोशिश कर रही है लेकिन आत्मविश्वास की कमी और जागरूकता की कमी के कारण महिलाओं की भागीदारी उम्मीद से कम है। अंत में महिला सेल सह-संयोजक डॉ. सीमा जिंदल ने सभी का धन्यवाद किया और हमारे समाज में महिलाओं की बेहतरी की कामना की। Source Link -Press Release