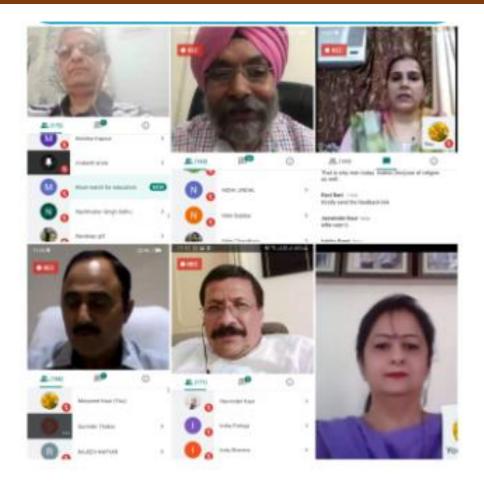

### Meetings of Alumni Association

## Guidelines for Annual General Meeting Alumni Association (Regd.) Guru Nanak College Killianwali

Dear Alumna/Alumnus

Greeting from Alumni Association (Regd.) Guru Nanak College Killianwali,

Welcome to the Virtual Annual General Meeting of Alumni Association (Regd.) Guru Nanak College Killianwali (Dist. Sri Muktsar Sahib), Punjab.

General information and guidelines for the Annual General Meeting (AGM).

- Google Meet will be used as a platform for the AGM, so participants are requested to download 'Google Meet' App on the mobile/laptop.
- AGM will start at 04:60 PM (IST) on 11th October, 2020;
- please ensure to login at least 15 minutes before the beginning of the AGM-
- Link for joining the meeting: <a href="https://meet.google.com/cuh-vtkr-edi">https://meet.google.com/cuh-vtkr-edi</a>
- The participants are requested to turn off their videos and mute the microphone during the AGM.
- Members interested in sharing their valuable suggestions can post their name in the chat box so that the person could be invited in the open session.
- Use earphones for better sound quality.