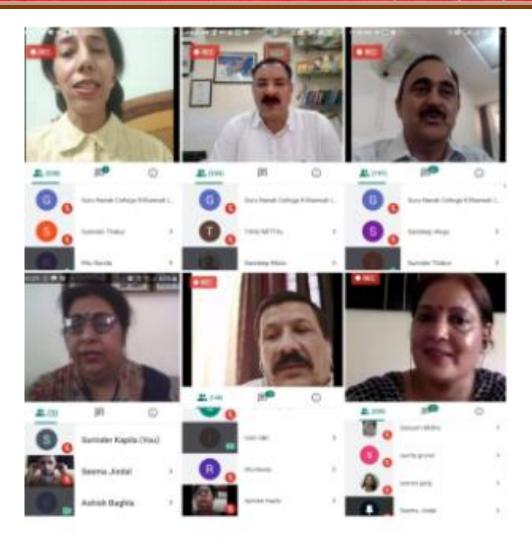

### Meetings of Alumni Association

## Guidelines for Annual General Meeting Alumni Association (Regd.) Guru Nanak College Killianwali

Dear Alumna/Alumnus

Greeting from Alumni Association (Regd.) Guru Nanak College Killianwali,

Welcome to the Virtual Annual General Meeting of Alumni Association (Regd.) Guru Nanak College Killianwali (Dist. Sri Muktsar Sahib), Punjab.

General information and guidelines for the Annual General Meeting (AGM).

- Google Meet will be used as a platform for the AGM, so participants are requested to download 'Google Meet' App on the mobile/laptop.
- AGM will start at 04:60 PM (IST) on 11th October, 2020;
- please ensure to login at least 15 minutes before the beginning of the AGM-
- Link for joining the meeting: <a href="https://meet.google.com/cuh-vtkr-edi">https://meet.google.com/cuh-vtkr-edi</a>
- The participants are requested to turn off their videos and mute the microphone during the AGM.
- Members interested in sharing their valuable suggestions can post their name in the chat box so that the person could be invited in the open session.
- Use earphones for better sound quality.