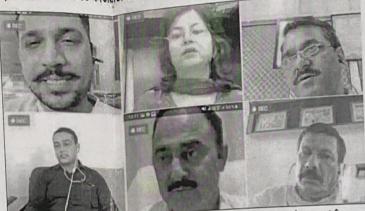

### Meetings of Alumni Association

## Guidelines for Annual General Meeting Alumni Association (Regd.) Guru Nanak College Killianwali

Dear Alumna/Alumnus

Greeting from Alumni Association (Regd.) Guru Nanak College Killianwali,

Welcome to the Virtual Annual General Meeting of Alumni Association (Regd.) Guru Nanak College Killianwali (Dist. Sri Muktsar Sahib), Punjab.

General information and guidelines for the Annual General Meeting (AGM).

- Google Meet will be used as a platform for the AGM, so participants are requested to download 'Google Meet' App on the mobile/laptop.
- AGM will start at 04:60 PM (IST) on 11th October, 2020;
- please ensure to login at least 15 minutes before the beginning of the AGM-
- Link for joining the meeting: <a href="https://meet.google.com/cuh-vtkr-edi">https://meet.google.com/cuh-vtkr-edi</a>
- The participants are requested to turn off their videos and mute the microphone during the AGM.
- Members interested in sharing their valuable suggestions can post their name in the chat box so that the person could be invited in the open session.
- Use earphones for better sound quality.