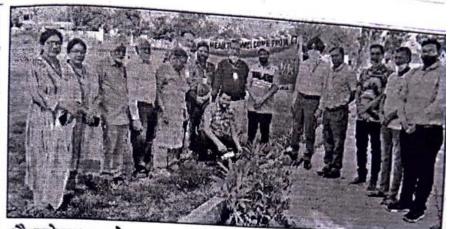

ो ज्याण्यक की प्रश्मित कोचा, स्ट्रांस्य की एम एस प्रोवर (सी.स.) रंगकमी व

मोटियेटर औ संबोध साद ऑक्सरोर्ड इन्टानेशना स्वृत शिक्षेपल से मुख्येश सिंह रेखक औ ग्रेमसुखरास सेटी,एल्पुपर्य ऐसी. सदस्य डॉ.स्ट्रायपुद कामर्स विभागाध्यक पेटल क्रम केवल डॉ. सीम्स बिदल, ऑसस्टेंट प्री. विस सिंगला,हायरेक्टर फिजांकल ऐक्सेशन डॉ.स्ट्रायेटर फिजांकल ऐक्सेशन डॉ.स्ट्रायेटर फिजांकल ऐक्सेशन डॉ.स्ट्रायेटर सिंह एप् . केक्सेन डॉ.स्ट्रायेटर सिंह एप् . केक्सेन डॉ.स्ट्रायेटर सिंह एप् . सिंग्डायेट डॉ.स्ट्रायेटर सिंह एप् . सिंग्डायेट डॉ.स्ट्रायेटर सिंह एप् . सिंग्डायेटर डॉ.स्ट्रायेटर सिंह एप्



Postgraduate Multi Faculty Premier College

KILLIANWALI, DISTT. SRI MUKTSAR SAHIB (Pb.) - 151211 NAAC Accredited Grade "B"

Recognized by U.G.C. Under Section 2 (f) & 12 (B) & Permanently Affiliated to Panjab University Chandigarh



पौधारोपण करते हुए एलुमनी एसोसिएशन एग्जीक्यूटिव सदस्य व स्टाफ। (छाया : कृष्ण गिलोतरा)

## कालेज में किया पीधारोपण

ड्ववाली, 26 जून (कृष्ण गिलोतरा)
: शिनवार को गुरु नानक कालेज
किलियांवाली में कालेज एलुमनी
एसोसिएशन एग्जीक्यूटिव सदस्यों द्वारा
कालेज प्रांगण में वृक्षारोपण किया गया।
कालेज प्रबंधन समिति सदस्य व ऐल्युमनी
ऐसो अध्यक्ष नीरज जिंदल के नेतृत्व में
आयोजित कोरोना वायस्स ग्रसित इस
क्किट काल में वातावरण सुरक्षा को
सर्वाधिक अहम मानते हुए इस प्रकल्प का
आयोजन किया गया ताकि सभी को यह
सदेश दिया जा सके कि यदि हम प्रकृति
के करीब रहेंगे व वातावरण को हरा -भरा
रखेंगे तो हम बड़ी से बड़ी विपदा से डटकर

मुकाबला कर सकते हैं । इस अक्सर पर कालेज प्रबंधन समिति सदस्य पुष्पा जिंदल, एलुमनी कार्यकारिणी उपाध्यक्ष परमजीत कोचर, सदस्य एम एल प्रोवर (सी.ए.), रंगकर्मी व मोटिवेटर संजीव शाद, ऑक्सफोर्ड इन्टरनेशनल स्कू