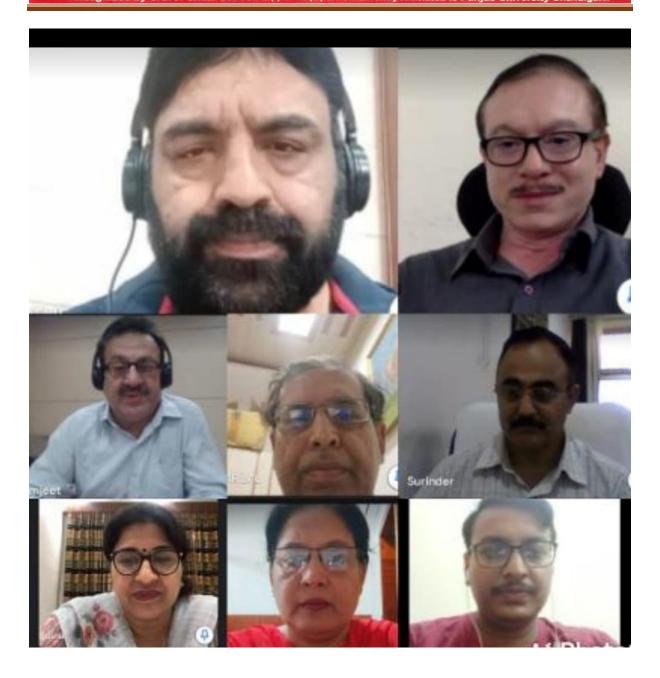

### Meetings of Alumni Association

## Guidelines for Annual General Meeting Alumni Association (Regd.) Guru Nanak College Killianwali

Dear Alumna/Alumnus

Greeting from Alumni Association (Regd.) Guru Nanak College Killianwali,

Welcome to the Virtual Annual General Meeting of Alumni Association (Regd.) Guru Nanak College Killianwali (Dist. Sri Muktsar Sahib), Punjab.

General information and guidelines for the Annual General Meeting (AGM).

- Google Meet will be used as a platform for the AGM, so participants are requested to download 'Google Meet' App on the mobile/laptop.
- AGM will start at 04:60 PM (IST) on 11th October, 2020;
- please ensure to login at least 15 minutes before the beginning of the AGM-
- Link for joining the meeting: <a href="https://meet.google.com/cuh-vtkr-edi">https://meet.google.com/cuh-vtkr-edi</a>
- The participants are requested to turn off their videos and mute the microphone during the AGM.
- Members interested in sharing their valuable suggestions can post their name in the chat box so that the person could be invited in the open session.
- Use earphones for better sound quality.