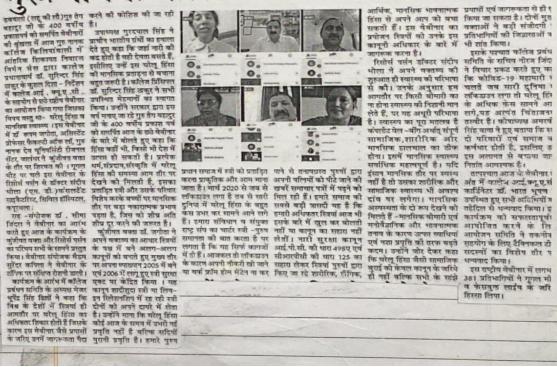

## Guidelines for Annual General Meeting Alumni Association (Regd.) Guru Nanak College Killianwali

Dear Alumna/Alumnus

Greeting from Alumni Association (Regd.) Guru Nanak College Killianwali,

Welcome to the Virtual Annual General Meeting of Alumni Association (Regd.) Guru Nanak College Killianwali (Dist. Sri Muktsar Sahib), Punjab.

General information and guidelines for the Annual General Meeting (AGM).

- Google Meet will be used as a platform for the AGM, so participants are requested to download 'Google Meet' App on the mobile/laptop.
- AGM will start at 04:60 PM (IST) on 11th October, 2020;
- please ensure to login at least 15 minutes before the beginning of the AGM-
- Link for joining the meeting: <a href="https://meet.google.com/cuh-vtkr-edi">https://meet.google.com/cuh-vtkr-edi</a>
- The participants are requested to turn off their videos and mute the microphone during the AGM.
- Members interested in sharing their valuable suggestions can post their name in the chat box so that the person could be invited in the open session.
- Use earphones for better sound quality.