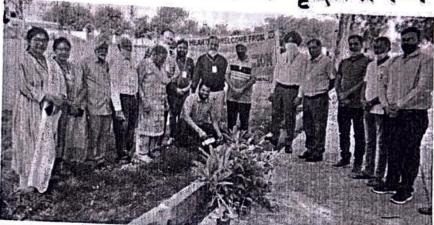

या गया। कालेज प्रबंधन समिति सदस्य व - ऐल्युमनी ऐसो. अध्यक्ष नीरज जिंदल के नेतृत्व में आयोजित - इस प्रकल्प में मुख्यातिथि थे पी एन बी के वरिष्ट मैनेजर विक्रम चौधरी। कोरोना वायरस प्रसित इस विकट काल में वातावरण सुरक्षा को सर्वाधिक अहम मानते हुए इस प्रकल्प का आयोजन अवसर पर कालेज प्रबंधन प्रिसीपल स . गुरजोत सिंह फिजीकल ऐजूकेशन डॉ किया गया ताकि सभी को यह समिति सदस्या पुष्पा जिंदल, र्धावा, प्रेमसुखदास सेठी, कुलविन्दर सिंह संधू, स्नेकमैन संदेश दिया वा सके कि यदि हम ऐल्युमनी कार्यकारिणी उपाध्यक्ष एल्युमनी ऐसो. सदस्य खुशी मोहम्मद, मास्कमैन प्रकृति के करीब रहेंगे व वातावरण परमजीत को चर, सदस्य एम एल डॉ.राजक पूर, को हरा -भरा रखेंगे तो हम बड़ी ग्रोवर (सी.ए.), रंगकर्मी व विभागाध्यक्षा मैडम कषा गोयल, अन्य गणमान्य लोग भी उपस्थित से बड़ी विपदा से इटकर मोटिवेटर संजीव शाद, हाँ सीमा जिंदल, असिस्टेंट प्रो थे।



मुकाबला कर सकते हैं । इस ऑक्सफोर्ड इन्टरनेशनल स्कूल . प्रिंस सिंगला, डायरे क्टर

कामर्स जसपाल सिंह, हंसराज गोयल व



Postgraduate Multi Faculty Premier College

KILLIANWALI, DISTT. SRI MUKTSAR SAHIB (Pb.) - 151211
NAAC Accredited Grade "B"

Recognized by U.G.C. Under Section 2 (f) & 12 (B) & Permanently Affiliated to Panjab University Chandigarh

## कालेज एल्युमनी ऐसोसिएशन ऐग्जिक्यूटिव सदस्यों द्वारा कालेज प्रांगण में वृक्षारोपण किया



हबवाली(जिक्को केसरी) गुरु चनक कालेज किलपांचली में आज कालेज एल्पूमनी देसीरेज्यान पेटिनक्योटन सदस्य ज्या कालेज प्रत्यव में प्रशासिक क्रिया गर्मा

कारतन्त्र प्रयोधन समिति सदस्य व पेरव्यमनी ऐसी. अध्यक्ष औ नीरव जिदल के नेतृत्व में आपोजित इस प्रकरण में मुख्यालींध से पी एन के के परिष्ठ मेनेजर औ चिकाम चौथारित कोरोन सावरस प्रसित्त इस चिकाट बाल में वलसारा सुर्धा को