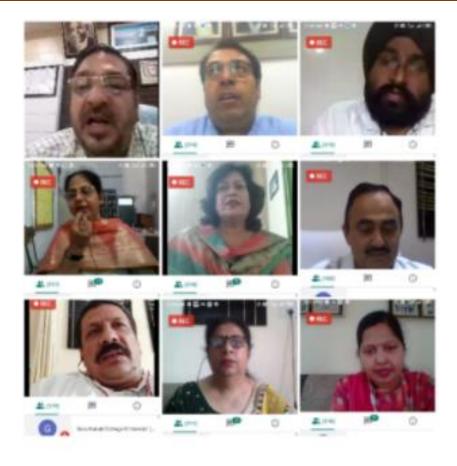

### Meetings of Alumni Association

## Guidelines for Annual General Meeting Alumni Association (Regd.) Guru Nanak College Killianwali

Dear Alumna/Alumnus

Greeting from Alumni Association (Regd.) Guru Nanak College Killianwali,

Welcome to the Virtual Annual General Meeting of Alumni Association (Regd.) Guru Nanak College Killianwali (Dist. Sri Muktsar Sahib), Punjab.

General information and guidelines for the Annual General Meeting (AGM).

- Google Meet will be used as a platform for the AGM, so participants are requested to download 'Google Meet' App on the mobile/laptop.
- AGM will start at 04:60 PM (IST) on 11th October, 2020;
- please ensure to login at least 15 minutes before the beginning of the AGM-
- Link for joining the meeting: <a href="https://meet.google.com/cuh-vtkr-edi">https://meet.google.com/cuh-vtkr-edi</a>
- The participants are requested to turn off their videos and mute the microphone during the AGM.
- Members interested in sharing their valuable suggestions can post their name in the chat box so that the person could be invited in the open session.
- Use earphones for better sound quality.