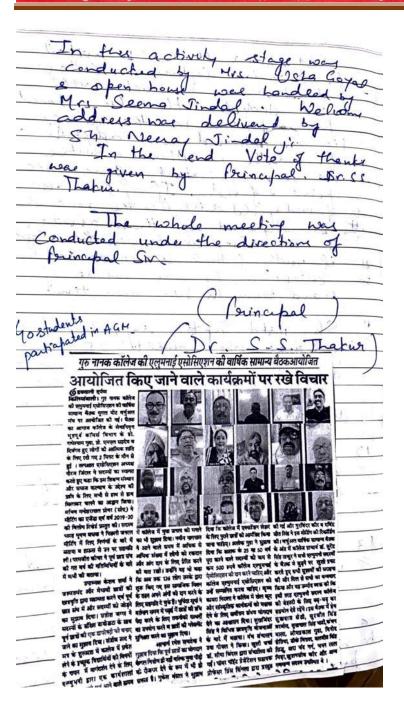

|
| a condolence mening of the                                                                                                                                                                                              |
| to memorife Sh. K.S. way to caron or otherway                                                                                                                                                                           |
| heron who alles am                                                                                                                                                                                                      |



Postgraduate Multi Faculty Premier College

KILLIANWALI, DISTT. SRI MUKTSAR SAHIB (Pb.) - 151211 NAAC Accredited Grade "B"





Postgraduate Multi Faculty Premier College

KILLIANWALI, DISTT. SRI MUKTSAR SAHIB (Pb.) - 151211 NAAC Accredited Grade "B"





Postgraduate Multi Faculty Premier College KILLIANWALI, DISTT. SRI MUKTSAR SAHIB (Pb.) - 151211 NAAC Accredited Grade "B"

| Λ                 |                    |              |                 |
|-------------------|--------------------|--------------|-----------------|
| Agenda:           | pebinar            | - In         |                 |
| 0                 | restrar            | 6 V)         |                 |
|                   | <u> </u>           | 1            | 1 1 1 1 1       |
|                   | "Teachers          | Role in      | NEP             |
|                   | "Teachers! Impleme | ntation"     | * S (180 a) (1  |
| in the same