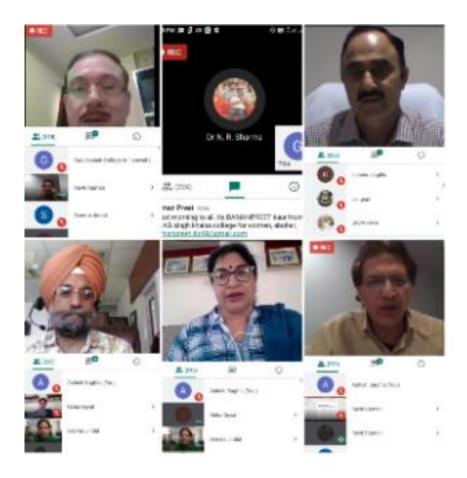

### Meetings of Alumni Association

## Guidelines for Annual General Meeting Alumni Association (Regd.) Guru Nanak College Killianwali

Dear Alumna/Alumnus

Greeting from Alumni Association (Regd.) Guru Nanak College Killianwali,

Welcome to the Virtual Annual General Meeting of Alumni Association (Regd.) Guru Nanak College Killianwali (Dist. Sri Muktsar Sahib), Punjab.

General information and guidelines for the Annual General Meeting (AGM).

- Google Meet will be used as a platform for the AGM, so participants are requested to download 'Google Meet' App on the mobile/laptop.
- AGM will start at 04:60 PM (IST) on 11th October, 2020;
- please ensure to login at least 15 minutes before the beginning of the AGM-
- Link for joining the meeting: <a href="https://meet.google.com/cuh-vtkr-edi">https://meet.google.com/cuh-vtkr-edi</a>
- The participants are requested to turn off their videos and mute the microphone during the AGM.
- Members interested in sharing their valuable suggestions can post their name in the chat box so that the person could be invited in the open session.
- Use earphones for better sound quality.