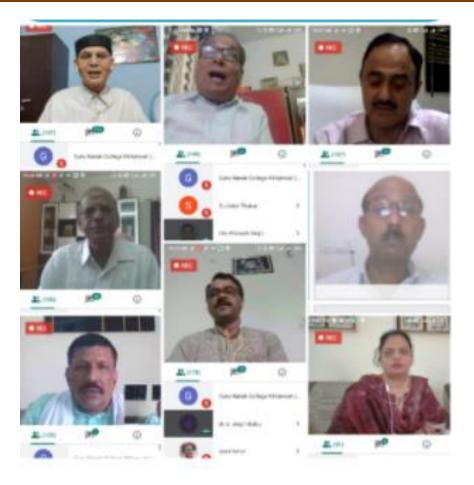

### Meetings of Alumni Association

## Guidelines for Annual General Meeting Alumni Association (Regd.) Guru Nanak College Killianwali

Dear Alumna/Alumnus

Greeting from Alumni Association (Regd.) Guru Nanak College Killianwali,

Welcome to the Virtual Annual General Meeting of Alumni Association (Regd.) Guru Nanak College Killianwali (Dist. Sri Muktsar Sahib), Punjab.

General information and guidelines for the Annual General Meeting (AGM).

- Google Meet will be used as a platform for the AGM, so participants are requested to download 'Google Meet' App on the mobile/laptop.
- AGM will start at 04:60 PM (IST) on 11th October, 2020;
- please ensure to login at least 15 minutes before the beginning of the AGM-
- Link for joining the meeting: <a href="https://meet.google.com/cuh-vtkr-edi">https://meet.google.com/cuh-vtkr-edi</a>
- The participants are requested to turn off their videos and mute the microphone during the AGM.
- Members interested in sharing their valuable suggestions can post their name in the chat box so that the person could be invited in the open session.
- Use earphones for better sound quality.