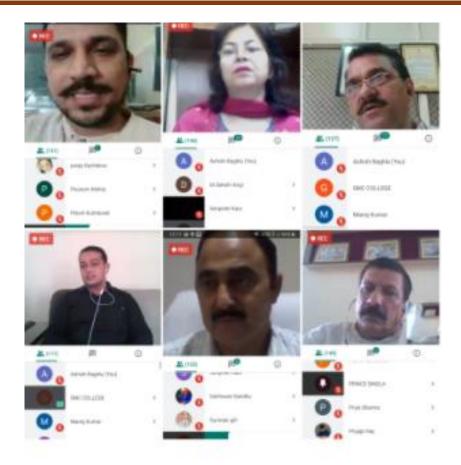

### Meetings of Alumni Association

## Guidelines for Annual General Meeting Alumni Association (Regd.) Guru Nanak College Killianwali

Dear Alumna/Alumnus

Greeting from Alumni Association (Regd.) Guru Nanak College Killianwali,

Welcome to the Virtual Annual General Meeting of Alumni Association (Regd.) Guru Nanak College Killianwali (Dist. Sri Muktsar Sahib), Punjab.

General information and guidelines for the Annual General Meeting (AGM).

- Google Meet will be used as a platform for the AGM, so participants are requested to download 'Google Meet' App on the mobile/laptop.
- AGM will start at 04:60 PM (IST) on 11th October, 2020;
- please ensure to login at least 15 minutes before the beginning of the AGM-
- Link for joining the meeting: <a href="https://meet.google.com/cuh-vtkr-edi">https://meet.google.com/cuh-vtkr-edi</a>
- The participants are requested to turn off their videos and mute the microphone during the AGM.
- Members interested in sharing their valuable suggestions can post their name in the chat box so that the person could be invited in the open session.
- Use earphones for better sound quality.