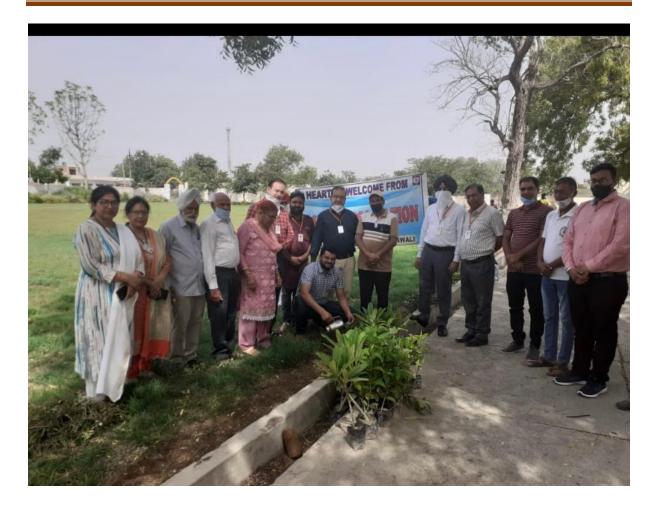

दिया जा सके कि यदि हम प्रकृति
के करीब रहेंगे व वातावरण को हरा -भरा
रखेंगे तो हम बड़ी से बड़ी विपदा से डटकर

मुकाबला कर सकते हैं । इस अक्सर पर कालेज प्रबंधन समिति सदस्य पुष्पा जिंदल, एलुमनी कार्यकारिणी उपाध्यक्ष परमजीत कोचर, सदस्य एम एल प्रोवर (सी.ए.), रंगकर्मी व मोटिवेटर संजीव शाद, ऑक्सफोर्ड इन्टरनेशनल स्कूल प्रिंसीपल स . गुरजोत सिंह रंधावा, प्रेमसुखदास सेठी,एल्युमनी ऐसो. सदस्य डॉ. राजकपूर, कामर्स विभागाध्यक्षा मैडम ऊवा गोयल, डॉ. सीमा जिंदल, असिस्टेंट प्रो. प्रिंस सिंगला, डायरेक्टर फिजीकल ऐजूकेशन डॉ. कुलिक्टर सिंह संधू, स्नेकमैन खुशी मोहम्मद, मास्कमैन जसपाल सिंह, इंसराज गोयल व अन्य गणमान्य लोग भी उपस्थित थे।

अजीत समाचार

27-Jun-2021 Page: 8





# GURU NANAK COLLEGE Postgraduate Multi Faculty Premier College KILLIANWALI, DISTT. SRI MUKTSAR SAHIB (Pb.) - 151211

NAAC Accredited Grade "B"





KILLIANWALI, DISTT. SRI MUKTSAR SAHIB (Pb.) - 151211
NAAC Accredited Grade "B"

Recognized by U.G.C. Under Section 2 (f) & 12 (B) & Permanently Affiliated to Panjab University Chandigarh

### 2. Webinars Conducted to impart Quality Education



International webinar organised by Department of Commerce on





Postgraduate Multi Faculty Premier College

KILLIANWALI, DISTT. SRI MUKTSAR SAHIB (Pb.) - 151211 NAAC Accredited Grade "B"

egnized by U.G.C. Under Section 2 (f) & 12 (B) & Permanently Affiliated to Panjab University Chandiga

## नानक कॉलेज में 'कोविड-19 के मद्देनजर व्यापारिक वातावरण समक्ष चुनौतियां और आगे का रास्ता' विषय पर वेबीनार आयोजित

🌀 द्यवाला द्यम कलियांवाला। गुरु चानक फॉलेंब वें मंगलवार की स्तातकोत्तर वाधिन्य त्वं प्रवंधन संकाय द्वारा कालेज प्राचार्य इं. सुरिन्दर सिंह खबु