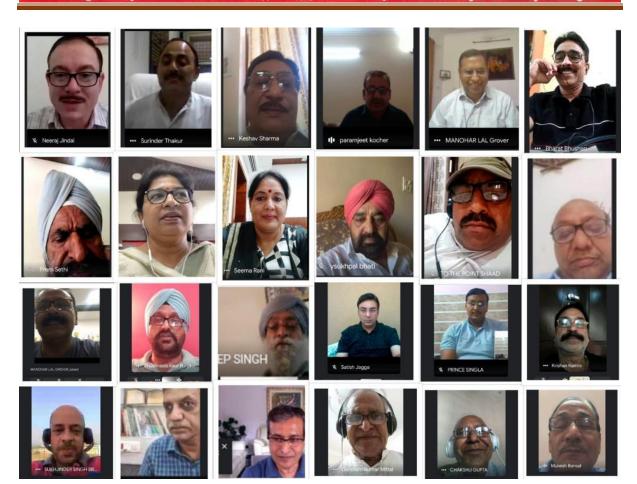

### Meetings of Alumni Association

## Guidelines for Annual General Meeting Alumni Association (Regd.) Guru Nanak College Killianwali

Dear Alumna/Alumnus

Greeting from Alumni Association (Regd.) Guru Nanak College Killianwali,

Welcome to the Virtual Annual General Meeting of Alumni Association (Regd.) Guru Nanak College Killianwali (Dist. Sri Muktsar Sahib), Punjab.

General information and guidelines for the Annual General Meeting (AGM).

- Google Meet will be used as a platform for the AGM, so participants are requested to download 'Google Meet' App on the mobile/laptop.
- AGM will start at 04:60 PM (IST) on 11th October, 2020;
- please ensure to login at least 15 minutes before the beginning of the AGM-
- Link for joining the meeting: <a href="https://meet.google.com/cuh-vtkr-edi">https://meet.google.com/cuh-vtkr-edi</a>
- The participants are requested to turn off their videos and mute the microphone during the AGM.
- Members interested in sharing their valuable suggestions can post their name in the chat box so that the person could be invited in the open session.
- Use earphones for better sound quality.