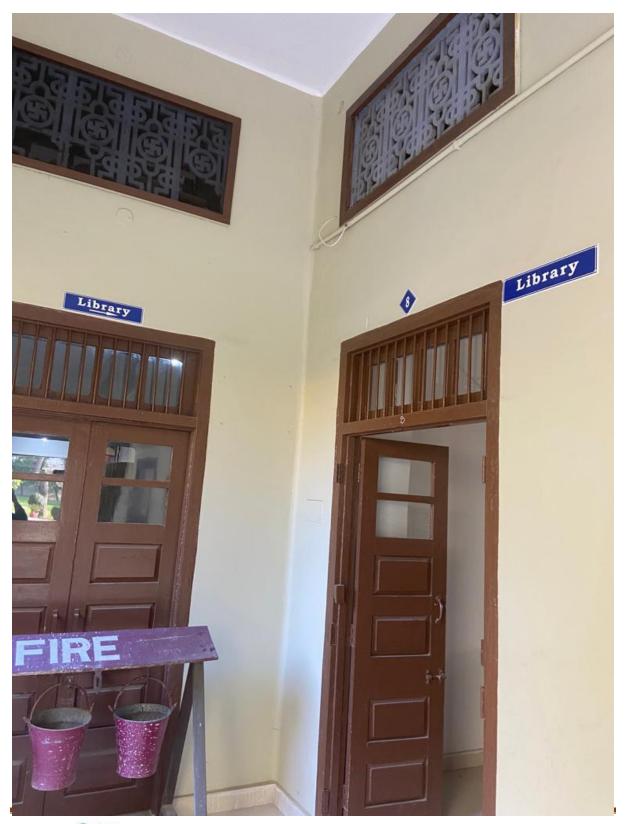

#### • Signage including tactile path, lights, display boards and signposts

The college also display signage in the different places to make the access easily to access the facility which is provided by the college like tactile path, lights, signposts etc.

#### 4. Signage including Tactile Path, Lights, Display Boards and Signposts

KILLIANWALI, DISTT. SRI MUKTSAR SAHIB (Pb.) - 151211 NAAC Accredited Grade "B"

NAAC Accredited Grade "B"

KILLIANWALI, DISTT. SRI MUKTSAR SAHIB (Pb.) - 151211 NAAC Accredited Grade "B"