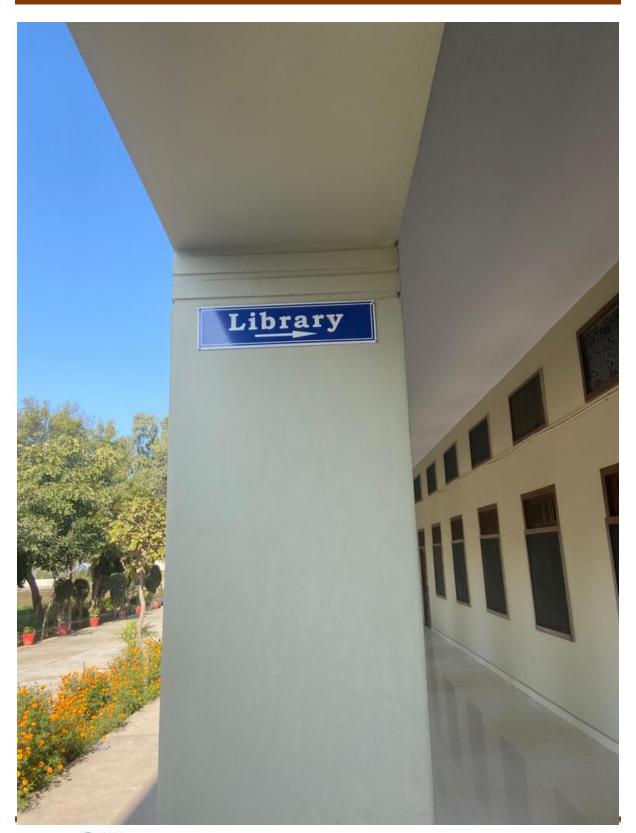

#### • Signage including tactile path, lights, display boards and signposts

The college also display signage in the different places to make the access easily to access the facility which is provided by the college like tactile path, lights, signposts etc.

#### 4. Signage including Tactile Path, Lights, Display Boards and Signposts

KILLIANWALI, DISTT. SRI MUKTSAR SAHIB (Pb.) - 151211 NAAC Accredited Grade "B"

NAAC Accredited Grade "B"

KILLIANWALI, DISTT. SRI MUKTSAR SAHIB (Pb.) - 151211 NAAC Accredited Grade "B"