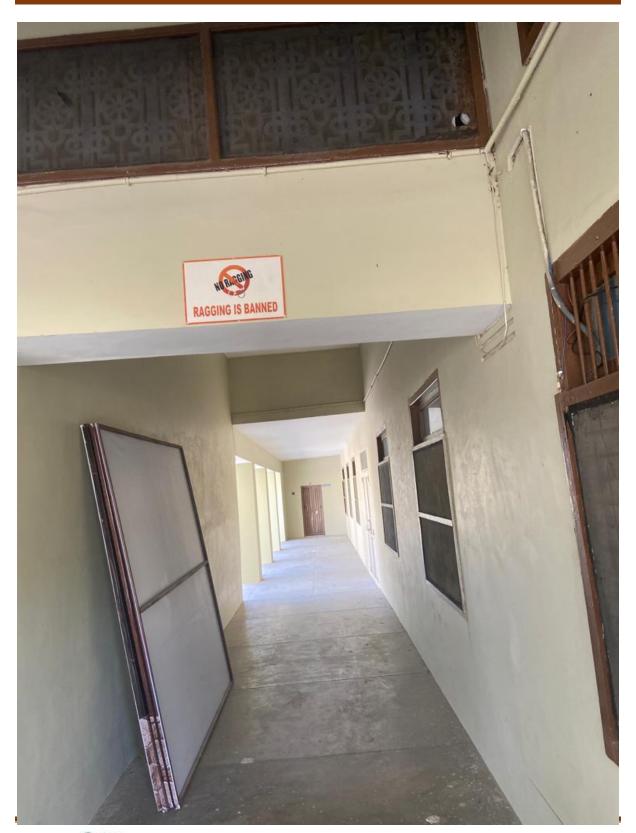

#### • Signage including tactile path, lights, display boards and signposts

The college also display signage in the different places to make the access easily to access the facility which is provided by the college like tactile path, lights, signposts etc.

#### 4. Signage including Tactile Path, Lights, Display Boards and Signposts

KILLIANWALI, DISTT. SRI MUKTSAR SAHIB (Pb.) - 151211 NAAC Accredited Grade "B"

NAAC Accredited Grade "B"

KILLIANWALI, DISTT. SRI MUKTSAR SAHIB (Pb.) - 151211 NAAC Accredited Grade "B"