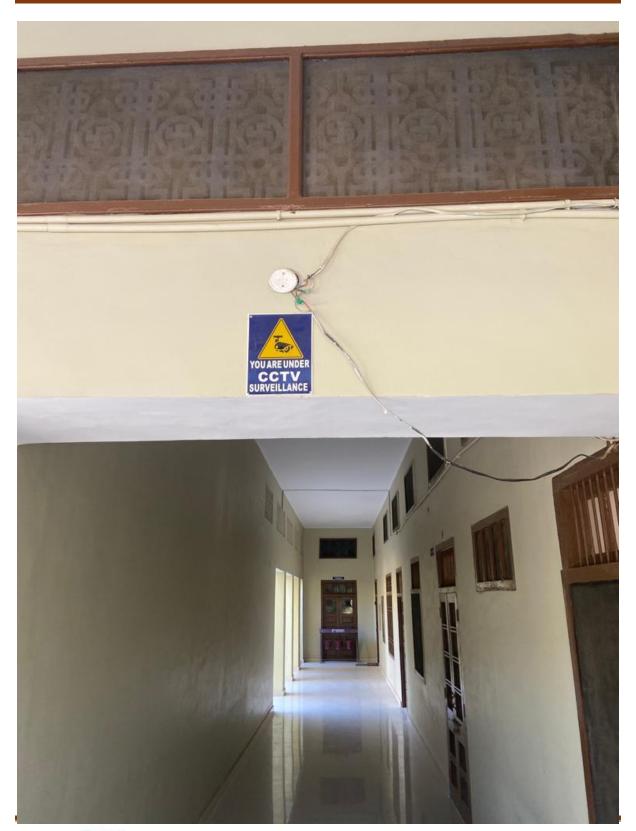

#### • Signage including tactile path, lights, display boards and signposts

The college also display signage in the different places to make the access easily to access the facility which is provided by the college like tactile path, lights, signposts etc.

#### 4. Signage including Tactile Path, Lights, Display Boards and Signposts

KILLIANWALI, DISTT. SRI MUKTSAR SAHIB (Pb.) - 151211 NAAC Accredited Grade "B"

NAAC Accredited Grade "B"

KILLIANWALI, DISTT. SRI MUKTSAR SAHIB (Pb.) - 151211 NAAC Accredited Grade "B"