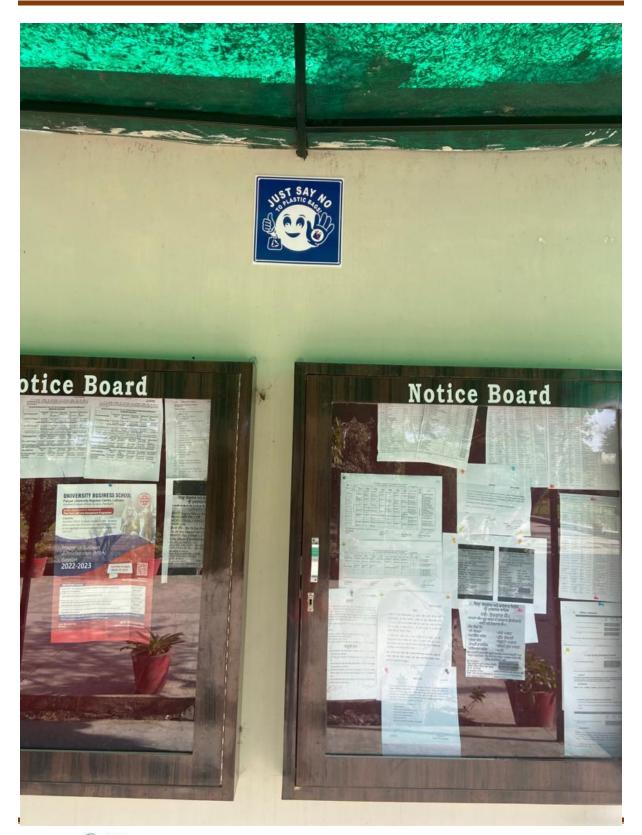

#### • Signage including tactile path, lights, display boards and signposts

The college also display signage in the different places to make the access easily to access the facility which is provided by the college like tactile path, lights, signposts etc.

#### 4. Signage including Tactile Path, Lights, Display Boards and Signposts

KILLIANWALI, DISTT. SRI MUKTSAR SAHIB (Pb.) - 151211 NAAC Accredited Grade "B"

NAAC Accredited Grade "B"

KILLIANWALI, DISTT. SRI MUKTSAR SAHIB (Pb.) - 151211 NAAC Accredited Grade "B"