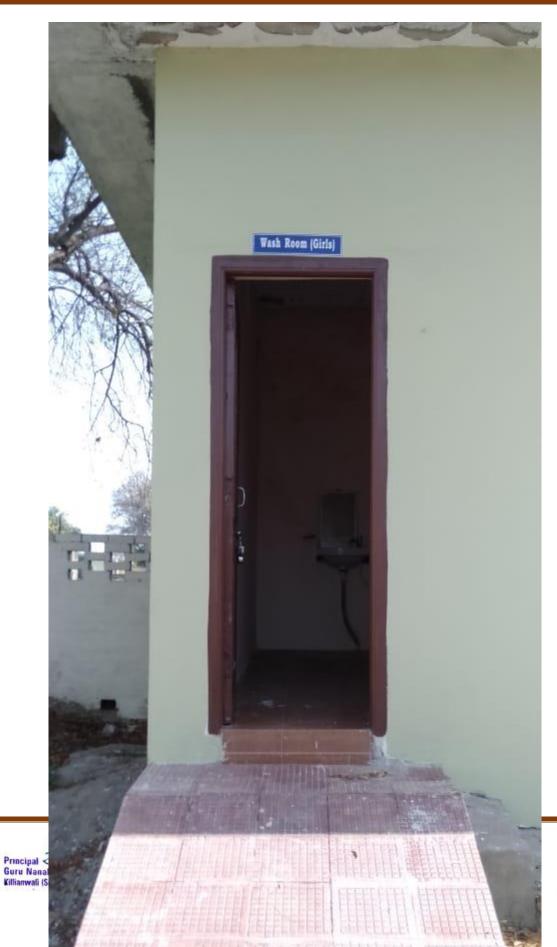

#### • Disabled friendly washrooms

To feel free in the college campus, the college is having the disable friendly washroom for both boys and girls so that they do not feel hesitation in the campus. The faculty of the college also helps them as and when they require.

#### 3. Disabled Friendly Washrooms

NAAC Accredited Grade "B"

KILLIANWALI, DISTT. SRI MUKTSAR SAHIB (Pb.) - 151211
NAAC Accredited Grade "B"

Recognized by U.G.C. Under Section 2 (f) & 12 (B) & Permanently Affiliated to Panjab University Chandigarh