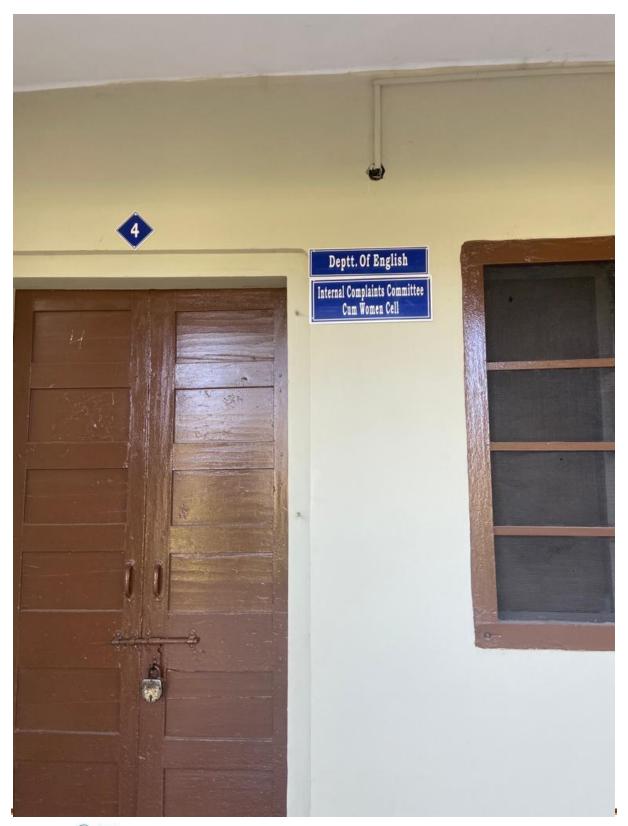

#### • Signage including tactile path, lights, display boards and signposts

The college also display signage in the different places to make the access easily to access the facility which is provided by the college like tactile path, lights, signposts etc.

#### 4. Signage including Tactile Path, Lights, Display Boards and Signposts

KILLIANWALI, DISTT. SRI MUKTSAR SAHIB (Pb.) - 151211 NAAC Accredited Grade "B"

NAAC Accredited Grade "B"

KILLIANWALI, DISTT. SRI MUKTSAR SAHIB (Pb.) - 151211 NAAC Accredited Grade "B"