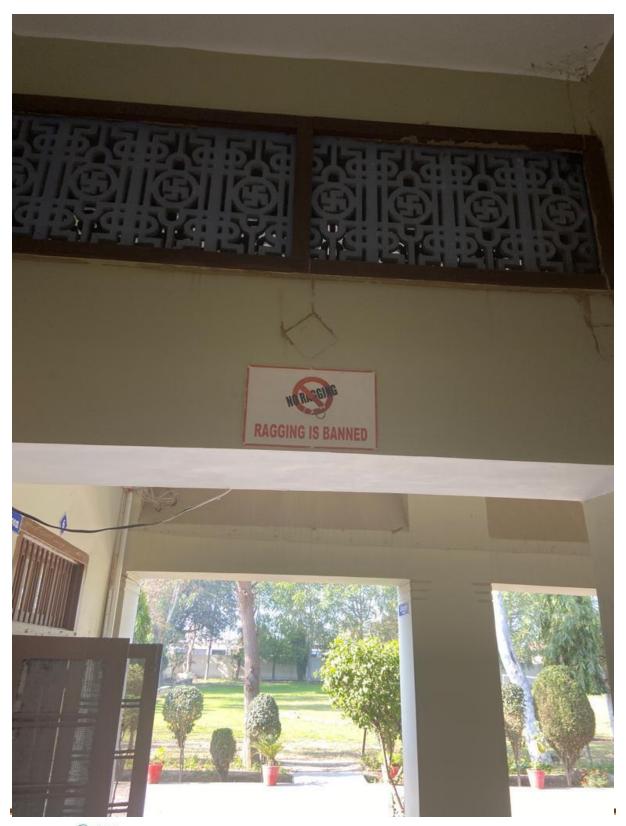

#### • Signage including tactile path, lights, display boards and signposts

The college also display signage in the different places to make the access easily to access the facility which is provided by the college like tactile path, lights, signposts etc.

#### 4. Signage including Tactile Path, Lights, Display Boards and Signposts

KILLIANWALI, DISTT. SRI MUKTSAR SAHIB (Pb.) - 151211 NAAC Accredited Grade "B"

NAAC Accredited Grade "B"

KILLIANWALI, DISTT. SRI MUKTSAR SAHIB (Pb.) - 151211 NAAC Accredited Grade "B"