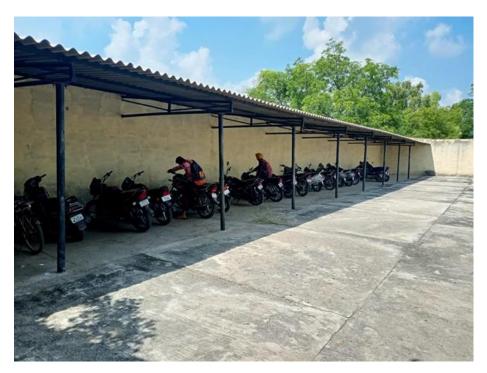

### 2. Restricted Entry of Automobiles

### > Parking photo with vehicles

Postgraduate Multi Faculty Premier College KILLIANWALI, DISTT. SRI MUKTSAR SAHIB (Pb.) - 151211 NAAC Accredited Grade "B"

Recognized by U.G.C. Under Section 2 (f) & 12 (B) & Permanently Affiliated to Panjab University Chandigarh