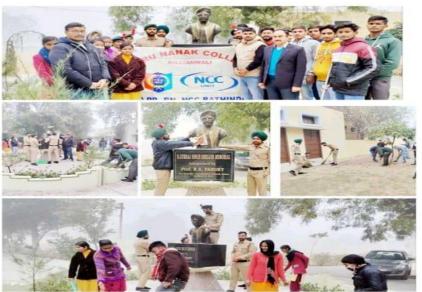

#### > NSS & NCC Cleanliness Drive

### स्वच्छ्ता अभियान का आयोजन

डबवाली(लहू की लौ)गुरु नानक कॉलेज किलियांवाली की एनसीसी इकाई द्वारा 20 पंजाब बटालियन बठिंडा से प्राप्त निर्देशों के अनुसार समाज सेवा वेरिएंट के मामलों की बढ़ती एवं सामुदायिक विकास कार्यक्रम के तहत स्वच्छता अभियान का आयोजन किया गया।

यह गतिविधि एनसीसी प्रभारी प्रो. प्रिंस सिंगला और सह प्रभारी प्रो. माणिक जिंदल के मार्गदर्शन में करवाई गई। इस गतिविधि के तहत कैडेटों ने कॉलेज के संस्थापक अध्यक्ष स्व. स. गुरराज सिंह ढिल्लों की प्रतिमा व एनसीसी पार्क की सफाई की। कॉलेज प्राचार्य डॉ. सुरिंदर सिंह ठाकुर ने कहा कि एनसीसी कैडेट्स को इस प्रकार की सामाजिक गतिविधियों में बढ चढ़ कर हिस्सा लेना चाहिए व कहा कि कोराना के ओमिक्रोन संख्या चिंता का विषय है और इसके लिए हमें स्वच्छता बनाए रखना चाहिए, मास्क पहनना चाहिए और अधिकतम सुरक्षा के लिए सामाजिक दूरी बनाए रखनी चाहिए। इस गतिविधि में कुल 21 कैडेट्स ने भाग लिया।