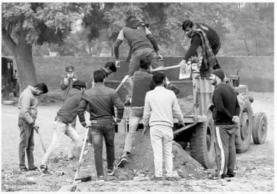

#### > NSS & NCC Cleanliness Drive

### स्वच्छ्ता अभियान का आयोजन

डबवाली(लहू की लौ)गुरु नानक कॉलेज किलियांवाली की एनसीसी इकाई द्वारा 20 पंजाब बटालियन बठिंडा से प्राप्त निर्देशों के अनुसार समाज सेवा वेरिएंट के मामलों की बढ़ती एवं सामुदायिक विकास कार्यक्रम के तहत स्वच्छता अभियान का आयोजन किया गया।

यह गतिविधि एनसीसी प्रभारी प्रो. प्रिंस सिंगला और सह प्रभारी प्रो. माणिक जिंदल के मार्गदर्शन में करवाई गई। इस गतिविधि के तहत कैडेटों ने कॉलेज के संस्थापक अध्यक्ष स्व. स. गुरराज सिंह ढिल्लों की प्रतिमा व एनसीसी पार्क की सफाई की। कॉलेज प्राचार्य डॉ. सुरिंदर सिंह ठाकुर ने कहा कि एनसीसी कैडेट्स को इस प्रकार की सामाजिक गतिविधियों में बढ चढ़ कर हिस्सा लेना चाहिए व कहा कि कोराना के ओमिक्रोन संख्या चिंता का विषय है और इसके लिए हमें स्वच्छता बनाए रखना चाहिए, मास्क पहनना चाहिए और अधिकतम सुरक्षा के लिए सामाजिक दूरी बनाए रखनी चाहिए। इस गतिविधि में कुल 21 कैडेट्स ने भाग लिया।