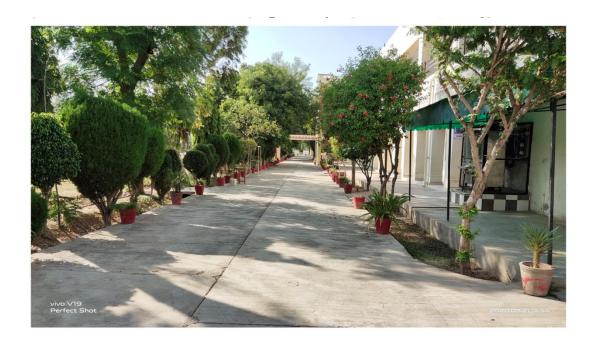

### 3. Pedestrian Friendly Pathways

Postgraduate Multi Faculty Premier College KILLIANWALI, DISTT. SRI MUKTSAR SAHIB (Pb.) - 151211 NAAC Accredited Grade "B"

Recognized by U.G.C. Under Section 2 (f) & 12 (B) & Permanently Affiliated to Panjab University Chandigarh

#### 2) Pedestrian friendly

All roads in the campus are Pedestrian friendly as vehicle movement is limited on campus. Students are encouraged to walk around the campus.