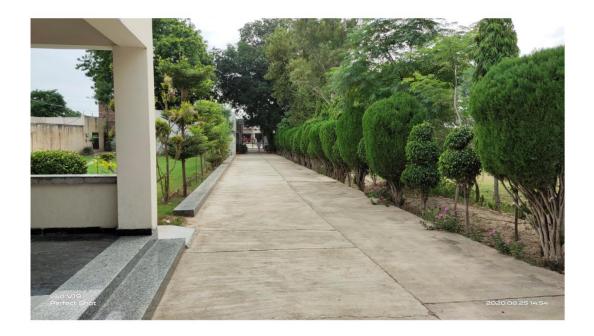

### 3. Pedestrian Friendly Pathways

Postgraduate Multi Faculty Premier College KILLIANWALI, DISTT. SRI MUKTSAR SAHIB (Pb.) - 151211 NAAC Accredited Grade "B"

Recognized by U.G.C. Under Section 2 (f) & 12 (B) & Permanently Affiliated to Panjab University Chandigarh

#### 2) Pedestrian friendly

All roads in the campus are Pedestrian friendly as vehicle movement is limited on campus. Students are encouraged to walk around the campus.