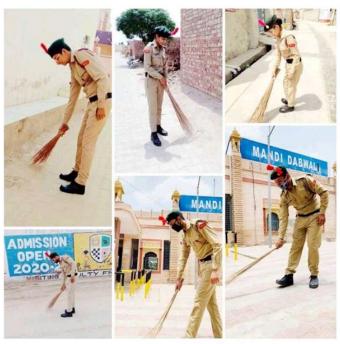

#### > NSS & NCC Cleanliness Drive

### स्वच्छ्ता अभियान का आयोजन

डबवाली(लहू की लौ)गुरु नानक कॉलेज किलियांवाली की एनसीसी इकाई द्वारा 20 पंजाब बटालियन बठिंडा से प्राप्त निर्देशों के अनुसार समाज सेवा वेरिएंट के मामलों की बढ़ती एवं सामुदायिक विकास कार्यक्रम के तहत स्वच्छता अभियान का आयोजन किया गया।

यह गतिविधि एनसीसी प्रभारी प्रो. प्रिंस सिंगला और सह प्रभारी प्रो. माणिक जिंदल के मार्गदर्शन में करवाई गई। इस गतिविधि के तहत कैडेटों ने कॉलेज के संस्थापक अध्यक्ष स्व. स. गुरराज सिंह ढिल्लों की प्रतिमा व एनसीसी पार्क की सफाई की। कॉलेज प्राचार्य डॉ. सुरिंदर सिंह ठाकुर ने कहा कि एनसीसी कैडेट्स को इस प्रकार की सामाजिक गतिविधियों में बढ चढ़ कर हिस्सा लेना चाहिए व कहा कि कोराना के ओमिक्रोन संख्या चिंता का विषय है और इसके लिए हमें स्वच्छता बनाए रखना चाहिए, मास्क पहनना चाहिए और अधिकतम सुरक्षा के लिए सामाजिक दूरी बनाए रखनी चाहिए। इस गतिविधि में कुल 21 कैडेट्स ने भाग लिया।