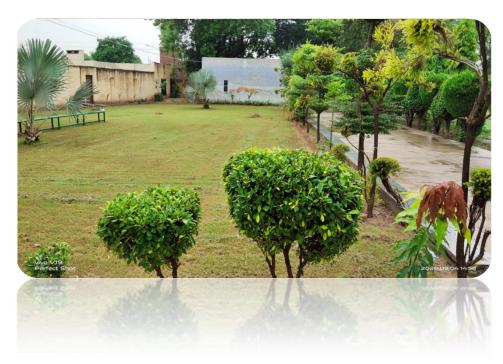

### 4. Landscaping with Trees and Plants

#### 4) Landscaping with trees and plants

Of the 5,27,499 square feet of the college campus, 80 % is green vegetation. The college campus has trees and plants that make the environment carbon dioxide free. Plantation programmes have been taken up by the NCC/NSS unit, Alumni Association, Management and Social Organisations of the area for increasing the green cover in the campus.