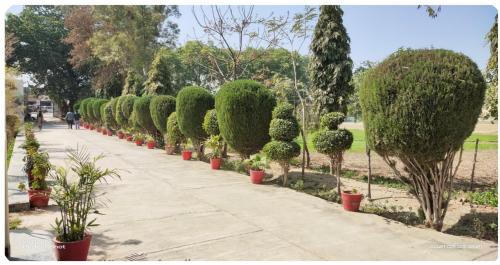

#### 4) Landscaping with trees and plants

Of the 5,27,499 square feet of the college campus, 80 % is green vegetation. The college campus has trees and plants that make the environment carbon dioxide free. Plantation programmes have been taken up by the NCC/NSS unit, Alumni Association, Management and Social Organisations of the area for increasing the green cover in the campus.

### 4. Landscaping with Trees and Plants