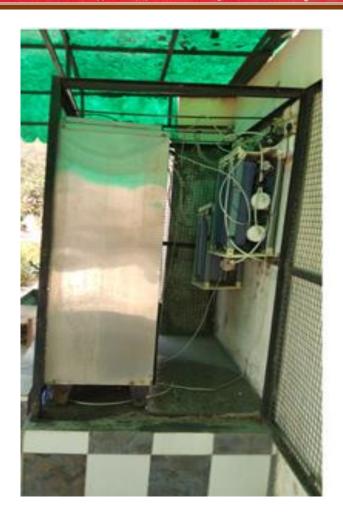

### > Water Purifiers

KILLIANWALI, DISTT. SRI MUKTSAR SAHIB (Pb.) - 151211 NAAC Accredited Grade "B"

KILLIANWALI, DISTT. SRI MUKTSAR SAHIB (Pb.) - 151211
NAAC Accredited Grade "B"

Recognized by U.G.C. Under Section 2 (f) & 12 (B) & Permanently Affiliated to Panjab University Chandigarh