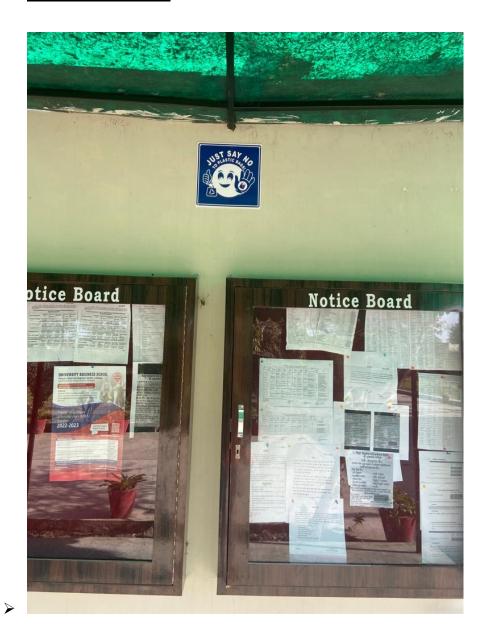

### 3) Ban on use of Plastic

The college is always committed to promote the pollution free environment in the college campus. The college through various committees maintains and promote among the students to reduce the use of plastic in the college .Drinking water purifiers are provided on campus to reduce the use of plastic bottles.

### 4. Ban on Use of Plastic

Postgraduate Multi Faculty Premier College

KILLIANWALI, DISTT. SRI MUKTSAR SAHIB (Pb.) - 151211 NAAC Accredited Grade "B"

gnized by U.G.C. Under Section 2 (f) & 12 (B) & Permanently Affiliated to Panjab Univer