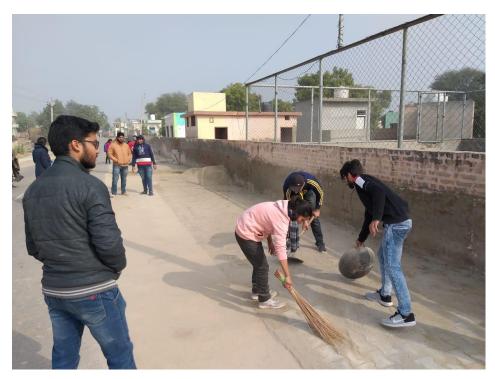

#### > NSS & NCC Cleanliness Drive

### स्वच्छ्ता अभियान का आयोजन

डबवाली(लहू की लौ)गुरु नानक कॉलेज किलियांवाली की एनसीसी इकाई द्वारा 20 पंजाब बटालियन बठिंडा से प्राप्त निर्देशों के अनुसार समाज सेवा वेरिएंट के मामलों की बढ़ती एवं सामुदायिक विकास कार्यक्रम के तहत स्वच्छता अभियान का आयोजन किया गया।

यह गतिविधि एनसीसी प्रभारी प्रो. प्रिंस सिंगला और सह प्रभारी प्रो. माणिक जिंदल के मार्गदर्शन में करवाई गई। इस गतिविधि के तहत कैडेटों ने कॉलेज के संस्थापक अध्यक्ष स्व. स. गुरराज सिंह ढिल्लों की प्रतिमा व एनसीसी पार्क की सफाई की। कॉलेज प्राचार्य डॉ. सुरिंदर सिंह ठाकुर ने कहा कि एनसीसी कैडेट्स को इस प्रकार की सामाजिक गतिविधियों में बढ चढ़ कर हिस्सा लेना चाहिए व कहा कि कोराना के ओमिक्रोन संख्या चिंता का विषय है और इसके लिए हमें स्वच्छता बनाए रखना चाहिए, मास्क पहनना चाहिए और अधिकतम सुरक्षा के लिए सामाजिक दूरी बनाए रखनी चाहिए। इस गतिविधि में कुल 21 कैडेट्स ने भाग लिया।