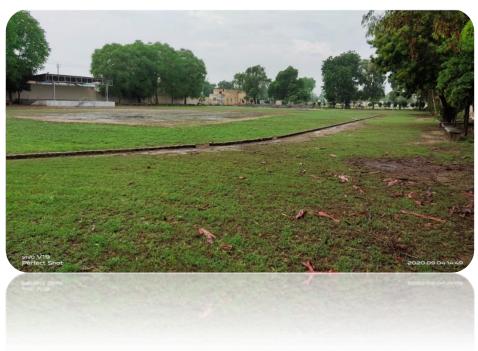

### 4. Landscaping with Trees and Plants

#### 4) Landscaping with trees and plants

Of the 5,27,499 square feet of the college campus, 80 % is green vegetation. The college campus has trees and plants that make the environment carbon dioxide free. Plantation programmes have been taken up by the NCC/NSS unit, Alumni Association, Management and Social Organisations of the area for increasing the green cover in the campus.