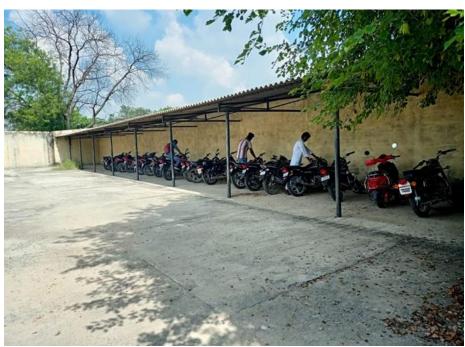

### 2. Restricted Entry of Automobiles

### > Parking photo with vehicles

Postgraduate Multi Faculty Premier College KILLIANWALI, DISTT. SRI MUKTSAR SAHIB (Pb.) - 151211 NAAC Accredited Grade "B"

Recognized by U.G.C. Under Section 2 (f) & 12 (B) & Permanently Affiliated to Panjab University Chandigarh