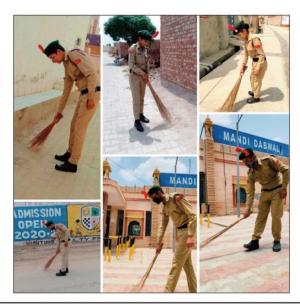

#### > NSS & NCC Cleanliness Drive

### स्वच्छ्ता अभियान का आयोजन

डबवाली(लहू की लौ)गुरु नानक कॉलेज किलियांवाली की एनसीसी इकाई द्वारा 20 पंजाब बटालियन बठिंडा से प्राप्त निर्देशों के अनुसार समाज सेवा वेरिएंट के मामलों की बढ़ती एवं सामुदायिक विकास कार्यक्रम के तहत स्वच्छता अभियान का आयोजन किया गया।

यह गतिविधि एनसीसी प्रभारी प्रो. प्रिंस सिंगला और सह प्रभारी प्रो. माणिक जिंदल के मार्गदर्शन में करवाई गई। इस गतिविधि के तहत कैडेटों ने कॉलेज के संस्थापक अध्यक्ष स्व. स. गुरराज सिंह ढिल्लों की प्रतिमा व एनसीसी पार्क की सफाई की। कॉलेज प्राचार्य डॉ. सुरिंदर सिंह ठाकुर ने कहा कि एनसीसी कैडेट्स को इस प्रकार की सामाजिक गतिविधियों में बढ चढ़ कर हिस्सा लेना चाहिए व कहा कि कोराना के ओमिक्रोन संख्या चिंता का विषय है और इसके लिए हमें स्वच्छता बनाए रखना चाहिए, मास्क पहनना चाहिए और अधिकतम सुरक्षा के लिए सामाजिक दूरी बनाए रखनी चाहिए। इस गतिविधि में कुल 21 कैडेट्स ने भाग लिया।