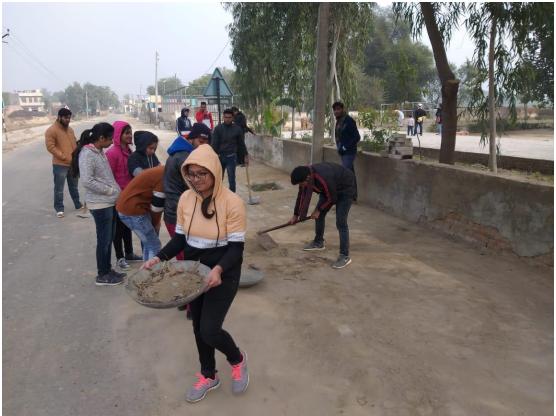

#### > NSS & NCC Cleanliness Drive

### स्वच्छ्ता अभियान का आयोजन

डबवाली(लहू की लौ)गुरु नानक कॉलेज किलियांवाली की एनसीसी इकाई द्वारा 20 पंजाब बटालियन बठिंडा से प्राप्त निर्देशों के अनुसार समाज सेवा वेरिएंट के मामलों की बढ़ती एवं सामुदायिक विकास कार्यक्रम के तहत स्वच्छता अभियान का आयोजन किया गया।

यह गतिविधि एनसीसी प्रभारी प्रो. प्रिंस सिंगला और सह प्रभारी प्रो. माणिक जिंदल के मार्गदर्शन में करवाई गई। इस गतिविधि के तहत कैडेटों ने कॉलेज के संस्थापक अध्यक्ष स्व. स. गुरराज सिंह ढिल्लों की प्रतिमा व एनसीसी पार्क की सफाई की। कॉलेज प्राचार्य डॉ. सुरिंदर सिंह ठाकुर ने कहा कि एनसीसी कैडेट्स को इस प्रकार की सामाजिक गतिविधियों में बढ चढ़ कर हिस्सा लेना चाहिए व कहा कि कोराना के ओमिक्रोन संख्या चिंता का विषय है और इसके लिए हमें स्वच्छता बनाए रखना चाहिए, मास्क पहनना चाहिए और अधिकतम सुरक्षा के लिए सामाजिक दूरी बनाए रखनी चाहिए। इस गतिविधि में कुल 21 कैडेट्स ने भाग लिया।