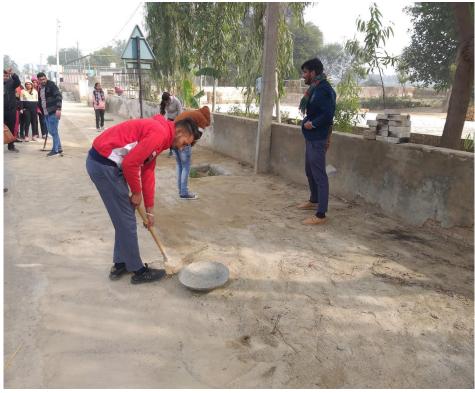

# एन.सी.सी. इकाई ने चलाया स्वच्छता अभियान

डबवाली दर्पण,

डबवाली। 20 पंजाब बटालियन के निर्देशानुसार एवं एन. सी. सी. सीटीओ प्रो. प्रिंस सिंगला के नेतत्व में गुरु नानक कॉलेज किल्लियांवाली की एन.सी.सी. इकाई के कैडेटों द्वारा प्लास्टिक उत्पादों के हानिकारक प्रभावों से बचने के लिए प्लास्टिक के उपयोग के खिलाफ स्वच्छता अभियान चलाया गया। छात्रों ने सरकार द्वारा जारी कोरोनावायरस सावधानियों का सख्ती से पालन करते हुए स्वच्छता अभियान में भाग लिया और अन्य लोगों को प्लास्टिक उत्पादों का उपयोग न करने और हमारे पर्यावरण को प्रदुषण से बचाने के लिए इसके अत्यधिक

उपयोग से बचने के लिए प्रेरित किया।

यह जानकारी देते हुए सीटीओ प्रो. प्रिंस सिंगला ने बताया कि यह अभियान गत सप्ताह छात्रों द्वारा अपने आस पास के इलाके में जागरूकता बढ़ाने के लिए चलाया गया। प्राचार्य डा. सुरिंदर सिंह ठाकुर ने कहा कि वर्तमान समय में बढ़ रही कुदरती आपदाओं का मुख्य कारण मनुष्य द्वारा कुदरत के साथ की गई छेडछाड का परिणाम है। उन्होंने कहा कि हमारा जीवन एक अच्छे और स्वच्छ वातावरण से ही आगे बढता है और हमे इस समय वातावरण के प्रति अपने कर्तव्यों को निभाने की सख्त जरूरत है।