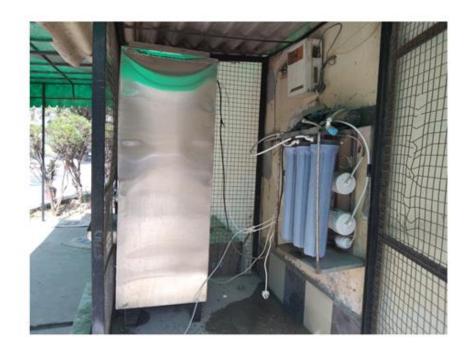

### 3) Ban on use of Plastic

The college is always committed to promote the pollution free environment in the college campus. The college through various committees maintains and promote among the students to reduce the use of plastic in the college .Drinking water purifiers are provided on campus to reduce the use of plastic bottles.

### > Water Purifiers

KILLIANWALI, DISTT. SRI MUKTSAR SAHIB (Pb.) - 151211 NAAC Accredited Grade "B"

KILLIANWALI, DISTT. SRI MUKTSAR SAHIB (Pb.) - 151211
NAAC Accredited Grade "B"

Recognized by U.G.C. Under Section 2 (f) & 12 (B) & Permanently Affiliated to Panjab University Chandigarh