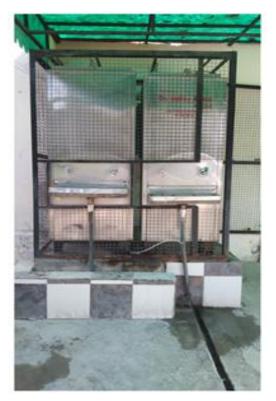

### > Water Purifiers

KILLIANWALI, DISTT. SRI MUKTSAR SAHIB (Pb.) - 151211 NAAC Accredited Grade "B"

KILLIANWALI, DISTT. SRI MUKTSAR SAHIB (Pb.) - 151211
NAAC Accredited Grade "B"

Recognized by U.G.C. Under Section 2 (f) & 12 (B) & Permanently Affiliated to Panjab University Chandigarh