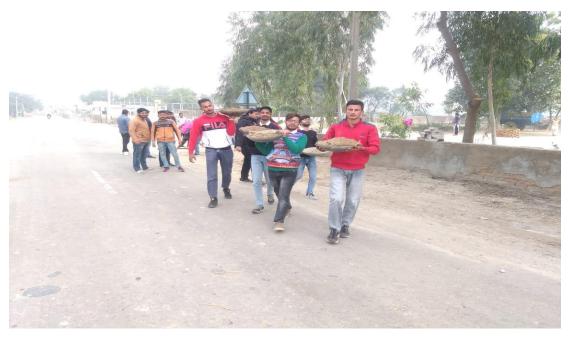

#### > NSS & NCC Cleanliness Drive

### स्वच्छ्ता अभियान का आयोजन

डबवाली(लहू की लौ)गुरु नानक कॉलेज किलियांवाली की एनसीसी इकाई द्वारा 20 पंजाब बटालियन बठिंडा से प्राप्त निर्देशों के अनुसार समाज सेवा वेरिएंट के मामलों की बढ़ती एवं सामुदायिक विकास कार्यक्रम के तहत स्वच्छता अभियान का आयोजन किया गया।

यह गतिविधि एनसीसी प्रभारी प्रो. प्रिंस सिंगला और सह प्रभारी प्रो. माणिक जिंदल के मार्गदर्शन में करवाई गई। इस गतिविधि के तहत कैडेटों ने कॉलेज के संस्थापक अध्यक्ष स्व. स. गुरराज सिंह ढिल्लों की प्रतिमा व एनसीसी पार्क की सफाई की। कॉलेज प्राचार्य डॉ. सुरिंदर सिंह ठाकुर ने कहा कि एनसीसी कैडेट्स को इस प्रकार की सामाजिक गतिविधियों में बढ चढ़ कर हिस्सा लेना चाहिए व कहा कि कोराना के ओमिक्रोन संख्या चिंता का विषय है और इसके लिए हमें स्वच्छता बनाए रखना चाहिए, मास्क पहनना चाहिए और अधिकतम सुरक्षा के लिए सामाजिक दूरी बनाए रखनी चाहिए। इस गतिविधि में कुल 21 कैडेट्स ने भाग लिया।