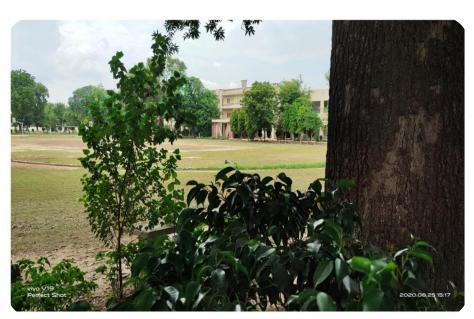

#### 4) Landscaping with trees and plants

Of the 5,27,499 square feet of the college campus, 80 % is green vegetation. The college campus has trees and plants that make the environment carbon dioxide free. Plantation programmes have been taken up by the NCC/NSS unit, Alumni Association, Management and Social Organisations of the area for increasing the green cover in the campus.

### 4. Landscaping with Trees and Plants