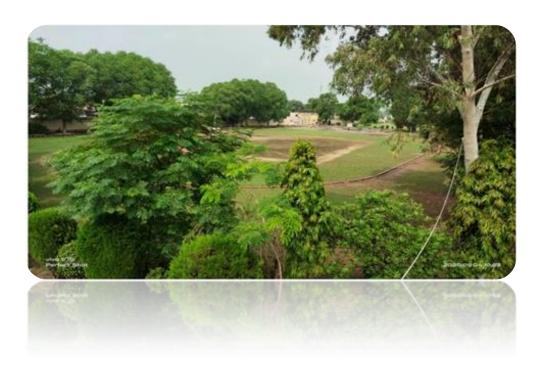

### 4. Landscaping with Trees and Plants

#### 4) Landscaping with trees and plants

Of the 5,27,499 square feet of the college campus, 80 % is green vegetation. The college campus has trees and plants that make the environment carbon dioxide free. Plantation programmes have been taken up by the NCC/NSS unit, Alumni Association, Management and Social Organisations of the area for increasing the green cover in the campus.