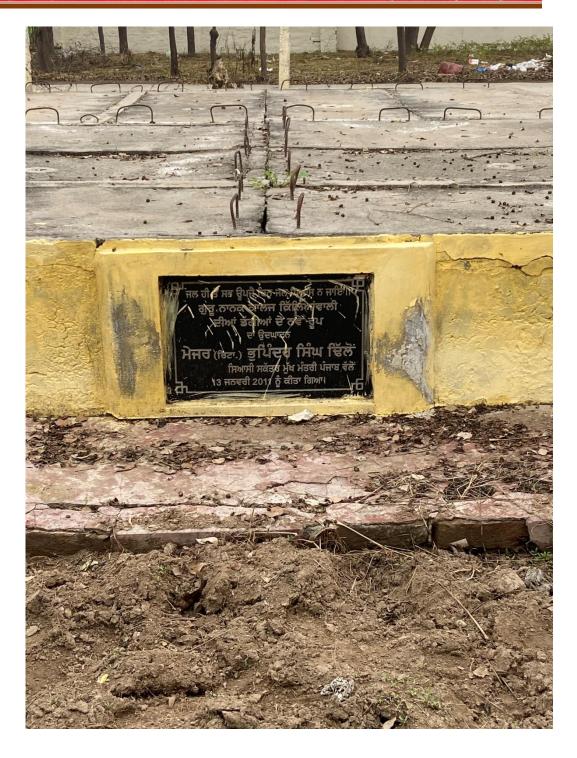

### 3. Constructed Tanks

Postgraduate Multi Faculty Premier College

KILLIANWALI, DISTT. SRI MUKTSAR SAHIB (Pb.) - 151211 NAAC Accredited Grade "B"

Recognized by U.G.C. Under Section 2 (f) & 12 (B) & Permanently Affiliated to Panjab University Chandigarh