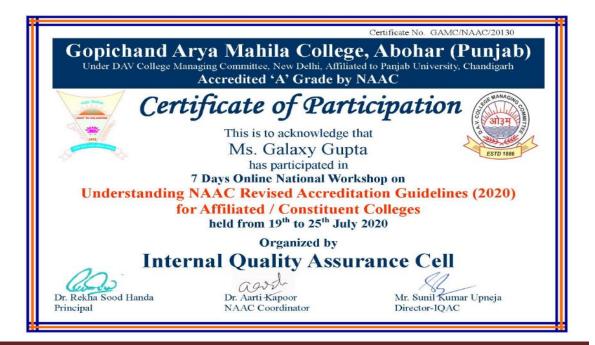

#### Guru Nanak College Killianwali, Sri Muktsar Sahib

List of Staff Members who paid the registration fee to attend Conference/Seminar/Workshop/FDP from 1-07-2019 to 31-12-2020

| Sr.<br>No. | Name of<br>Teacher                        | Conference/Seminar/<br>Workshop/FDP                                                         | Date                           | Fee Paid | Signature |
|------------|-------------------------------------------|---------------------------------------------------------------------------------------------|--------------------------------|----------|-----------|
| 1.         | Mrs. Galaxy<br>Gupta                      | 7 Days International Online<br>Workshop by Mannar<br>Thirumalai Naicker College,<br>Madurai | 08-07-2020<br>to<br>14-07-2020 | 500      | Column    |
|            |                                           | 7 Days Workshop by Gopi<br>Chand Arya Mahila College,<br>Abohar                             | 19-07-2020<br>to<br>25-07-2020 | 500      | Calus     |
| 2.         | Dr.<br>Khushnasib<br>Gurbakhshish<br>Kaur | 7 Days FDP by KRM DAV<br>College, Nakodar                                                   | 20-07-2020<br>to<br>26-07-2020 | 200      | Blul.     |
| 3.         | Dr. Payal                                 | 7 Days Workshop by Gopi<br>Chand Arya Mahila College,<br>Abohar                             | 19-07-2020<br>to<br>25-07-2020 | 500      | Q-3       |
|            | Singla                                    | 3 Days Workshop by St.<br>Joseph's Degree College,<br>Kurnool, Andra Pardesh                | 21-07-2020<br>to<br>23-07-2020 | 100      | (Bross)   |
| 4.         | Ms. Manpreet<br>Kaur                      | 7 Days Workshop by Gopi<br>Chand Arya Mahila College,<br>Abohar                             | 19-07-2020<br>to<br>25-07-2020 | 500 .    | For Adus  |
|            |                                           | 7 Days FDP by KRM DAV<br>College, Nakodar                                                   | 20-07-2020<br>to<br>26-07-2020 | 200      | Too Ame   |
|            | Mr. Prince<br>Singla                      | 7 Days Workshop by Gopi<br>Chand Arya Mahila College,<br>Abohar                             | 19-07-2020<br>to<br>25-07-2020 | 500      | D         |
|            |                                           | 7 Days FDP by KRM DAV<br>College, Nakodar                                                   | 20-07-2020<br>to<br>26-07-2020 | 200      | Sa        |
| 6.         | Mr. Ashish<br>Baghla                      | 7 Days Workshop by Gopi<br>Chand Arya Mahila College,<br>Abohar                             | 19-07-2020<br>to<br>25-07-2020 | 500      | Antus     |
|            |                                           | 7 Days FDP by KRM DAV<br>College, Nakodar                                                   | 20-07-2020<br>to<br>26-07-2020 | 200      | Arhub     |
|            |                                           | 8 Days FDP by Ajay Kumar<br>Garg Institute of Management,<br>Ghaziabad                      | 26-07-2020<br>to<br>02-08-2020 | 200 .    | Adua      |
| Tota       | for grein                                 | busment.                                                                                    | 4                              | 4100     | X 2       |