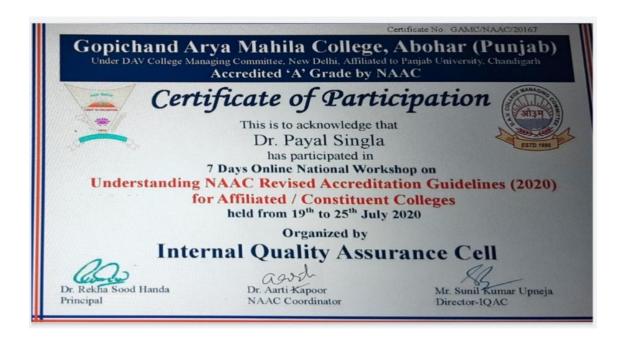

#### Guru Nanak College Killianwali, Sri Muktsar Sahib

List of Staff Members who paid the registration fee to attend Conference/Seminar/Workshop/FDP from 1-07-2019 to 31-12-2020

| Sr.<br>No. | Name of<br>Teacher                        | Conference/Seminar/<br>Workshop/FDP                                                         | Date                           | Fee Paid | Signature |
|------------|-------------------------------------------|---------------------------------------------------------------------------------------------|--------------------------------|----------|-----------|
| 1.         | Mrs. Galaxy<br>Gupta                      | 7 Days International Online<br>Workshop by Mannar<br>Thirumalai Naicker College,<br>Madurai | 08-07-2020<br>to<br>14-07-2020 | 500      | Column    |
|            |                                           | 7 Days Workshop by Gopi<br>Chand Arya Mahila College,<br>Abohar                             | 19-07-2020<br>to<br>25-07-2020 | 500      | Calus     |
| 2.         | Dr.<br>Khushnasib<br>Gurbakhshish<br>Kaur | 7 Days FDP by KRM DAV<br>College, Nakodar                                                   | 20-07-2020<br>to<br>26-07-2020 | 200      | Blul.     |
| 3.         | Dr. Payal                                 | 7 Days Workshop by Gopi<br>Chand Arya Mahila College,<br>Abohar                             | 19-07-2020<br>to<br>25-07-2020 | 500      | Q-3       |
|            | Singla                                    | 3 Days Workshop by St.<br>Joseph's Degree College,<br>Kurnool, Andra Pardesh                | 21-07-2020<br>to<br>23-07-2020 | 100      | (Bross)   |
| 4.         | Ms. Manpreet<br>Kaur                      | 7 Days Workshop by Gopi<br>Chand Arya Mahila College,<br>Abohar                             | 19-07-2020<br>to<br>25-07-2020 | 500 .    | For Adus  |
|            |                                           | 7 Days FDP by KRM DAV<br>College, Nakodar                                                   | 20-07-2020<br>to<br>26-07-2020 | 200      | Too Ame   |
|            | Mr. Prince<br>Singla                      | 7 Days Workshop by Gopi<br>Chand Arya Mahila College,<br>Abohar                             | 19-07-2020<br>to<br>25-07-2020 | 500      | D         |
|            |                                           | 7 Days FDP by KRM DAV<br>College, Nakodar                                                   | 20-07-2020<br>to<br>26-07-2020 | 200      | Sa        |
| 6.         | Mr. Ashish<br>Baghla                      | 7 Days Workshop by Gopi<br>Chand Arya Mahila College,<br>Abohar                             | 19-07-2020<br>to<br>25-07-2020 | 500      | Antus     |
|            |                                           | 7 Days FDP by KRM DAV<br>College, Nakodar                                                   | 20-07-2020<br>to<br>26-07-2020 | 200      | Arhub     |
|            |                                           | 8 Days FDP by Ajay Kumar<br>Garg Institute of Management,<br>Ghaziabad                      | 26-07-2020<br>to<br>02-08-2020 | 200 .    | Adua      |
| Tota       | for grein                                 | busment.                                                                                    | 4                              | 4100     | X 2       |