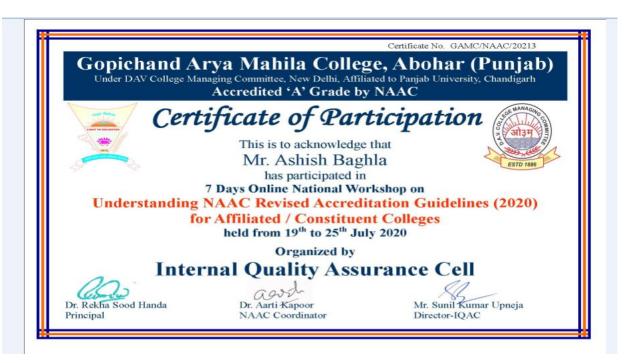

#### Guru Nanak College Killianwali, Sri Muktsar Sahib

List of Staff Members who paid the registration fee to attend Conference/Seminar/Workshop/FDP from 1-07-2019 to 31-12-2020

| Sr.<br>No. | Name of<br>Teacher                        | Conference/Seminar/<br>Workshop/FDP                                                         | Date                           | Fee Paid | Signature |
|------------|-------------------------------------------|---------------------------------------------------------------------------------------------|--------------------------------|----------|-----------|
| 1.         | Mrs. Galaxy<br>Gupta                      | 7 Days International Online<br>Workshop by Mannar<br>Thirumalai Naicker College,<br>Madurai | 08-07-2020<br>to<br>14-07-2020 | 500      | Column    |
|            |                                           | 7 Days Workshop by Gopi<br>Chand Arya Mahila College,<br>Abohar                             | 19-07-2020<br>to<br>25-07-2020 | 500      | Calus     |
| 2.         | Dr.<br>Khushnasib<br>Gurbakhshish<br>Kaur | 7 Days FDP by KRM DAV<br>College, Nakodar                                                   | 20-07-2020<br>to<br>26-07-2020 | 200      | Blul.     |
| 3.         | Dr. Payal                                 | 7 Days Workshop by Gopi<br>Chand Arya Mahila College,<br>Abohar                             | 19-07-2020<br>to<br>25-07-2020 | 500      | Q-3       |
|            | Singla                                    | 3 Days Workshop by St.<br>Joseph's Degree College,<br>Kurnool, Andra Pardesh                | 21-07-2020<br>to<br>23-07-2020 | 100      | (Bross)   |
| 4.         | Ms. Manpreet<br>Kaur                      | 7 Days Workshop by Gopi<br>Chand Arya Mahila College,<br>Abohar                             | 19-07-2020<br>to<br>25-07-2020 | 500 .    | For Adus  |
|            |                                           | 7 Days FDP by KRM DAV<br>College, Nakodar                                                   | 20-07-2020<br>to<br>26-07-2020 | 200      | Too Ame   |
|            | Mr. Prince<br>Singla                      | 7 Days Workshop by Gopi<br>Chand Arya Mahila College,<br>Abohar                             | 19-07-2020<br>to<br>25-07-2020 | 500      | D         |
|            |                                           | 7 Days FDP by KRM DAV<br>College, Nakodar                                                   | 20-07-2020<br>to<br>26-07-2020 | 200      | Sa        |
| 6.         | Mr. Ashish<br>Baghla                      | 7 Days Workshop by Gopi<br>Chand Arya Mahila College,<br>Abohar                             | 19-07-2020<br>to<br>25-07-2020 | 500      | Antus     |
|            |                                           | 7 Days FDP by KRM DAV<br>College, Nakodar                                                   | 20-07-2020<br>to<br>26-07-2020 | 200      | Arhub     |
|            |                                           | 8 Days FDP by Ajay Kumar<br>Garg Institute of Management,<br>Ghaziabad                      | 26-07-2020<br>to<br>02-08-2020 | 200 .    | Adua      |
| Tota       | for grein                                 | busment.                                                                                    | 4                              | 4100     | X 2       |