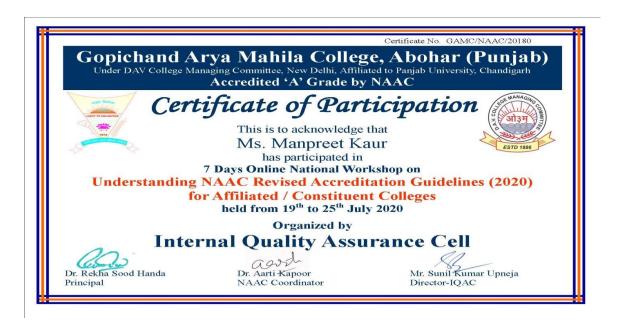

#### Guru Nanak College Killianwali, Sri Muktsar Sahib

List of Staff Members who paid the registration fee to attend Conference/Seminar/Workshop/FDP from 1-07-2019 to 31-12-2020

| Sr.<br>No. | Name of<br>Teacher                        | Conference/Seminar/<br>Workshop/FDP                                                         | Date                           | Fee Paid | Signature |
|------------|-------------------------------------------|---------------------------------------------------------------------------------------------|--------------------------------|----------|-----------|
| 1.         | Mrs. Galaxy<br>Gupta                      | 7 Days International Online<br>Workshop by Mannar<br>Thirumalai Naicker College,<br>Madurai | 08-07-2020<br>to<br>14-07-2020 | 500      | Column    |
|            |                                           | 7 Days Workshop by Gopi<br>Chand Arya Mahila College,<br>Abohar                             | 19-07-2020<br>to<br>25-07-2020 | 500      | Calus     |
| 2.         | Dr.<br>Khushnasib<br>Gurbakhshish<br>Kaur | 7 Days FDP by KRM DAV<br>College, Nakodar                                                   | 20-07-2020<br>to<br>26-07-2020 | 200      | Blul.     |
| 3.         | Dr. Payal                                 | 7 Days Workshop by Gopi<br>Chand Arya Mahila College,<br>Abohar                             | 19-07-2020<br>to<br>25-07-2020 | 500      | Q-3       |
|            | Singla                                    | 3 Days Workshop by St.<br>Joseph's Degree College,<br>Kurnool, Andra Pardesh                | 21-07-2020<br>to<br>23-07-2020 | 100      | (Bross)   |
| 4.         | Ms. Manpreet<br>Kaur                      | 7 Days Workshop by Gopi<br>Chand Arya Mahila College,<br>Abohar                             | 19-07-2020<br>to<br>25-07-2020 | 500 .    | For Adus  |
|            |                                           | 7 Days FDP by KRM DAV<br>College, Nakodar                                                   | 20-07-2020<br>to<br>26-07-2020 | 200      | Too Ame   |
|            | Mr. Prince<br>Singla                      | 7 Days Workshop by Gopi<br>Chand Arya Mahila College,<br>Abohar                             | 19-07-2020<br>to<br>25-07-2020 | 500      | D         |
|            |                                           | 7 Days FDP by KRM DAV<br>College, Nakodar                                                   | 20-07-2020<br>to<br>26-07-2020 | 200      | Sa        |
| 6.         | Mr. Ashish<br>Baghla                      | 7 Days Workshop by Gopi<br>Chand Arya Mahila College,<br>Abohar                             | 19-07-2020<br>to<br>25-07-2020 | 500      | Antus     |
|            |                                           | 7 Days FDP by KRM DAV<br>College, Nakodar                                                   | 20-07-2020<br>to<br>26-07-2020 | 200      | Arhub     |
|            |                                           | 8 Days FDP by Ajay Kumar<br>Garg Institute of Management,<br>Ghaziabad                      | 26-07-2020<br>to<br>02-08-2020 | 200 .    | Adua      |
| Tota       | for grein                                 | busment.                                                                                    | 4                              | 4100     | X 2       |