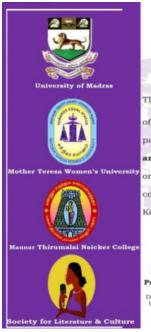

### CERTIFICATE

OF PARTICIPATION

Galaxy Gupta , Assistant Professor This is to certify that Dr./Mr./Ms.

Guru Nanak College, killianwali, Punjab

participated in A Seven Day International Online Workshop on English Language Teaching and Literature: Current Issues, Trends and Challenges (08/07/2020 to 14/07/2020) organized by the Department of English, Mannar Thirumalai Naicker College, Madurai in collaboration with the University of Madras, Chennai, Mother Teresa Women's University, Kodaikanal and Society for Literature and Culture.

**Organizing Secretaries** 

Dr. A. Ramasubbiah Dr. R. Dhayala Krishnan

Assistant Professor President
Department of English Society for Literature &
nnar Thirumalai Naicker College Culture

Postgraduate Multi Faculty Premier College