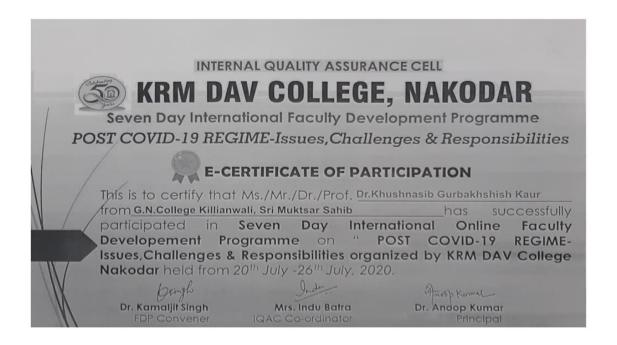

#### Guru Nanak College Killianwali, Sri Muktsar Sahib

List of Staff Members who paid the registration fee to attend Conference/Seminar/Workshop/FDP from 1-07-2019 to 31-12-2020

| Sr.<br>No. | Name of<br>Teacher                        | Conference/Seminar/<br>Workshop/FDP                                                         | Date                           | Fee Paid | Signature |
|------------|-------------------------------------------|---------------------------------------------------------------------------------------------|--------------------------------|----------|-----------|
| 1.         | Mrs. Galaxy<br>Gupta                      | 7 Days International Online<br>Workshop by Mannar<br>Thirumalai Naicker College,<br>Madurai | 08-07-2020<br>to<br>14-07-2020 | 500      | Column    |
|            |                                           | 7 Days Workshop by Gopi<br>Chand Arya Mahila College,<br>Abohar                             | 19-07-2020<br>to<br>25-07-2020 | 500      | Calus     |
| 2.         | Dr.<br>Khushnasib<br>Gurbakhshish<br>Kaur | 7 Days FDP by KRM DAV<br>College, Nakodar                                                   | 20-07-2020<br>to<br>26-07-2020 | 200      | Blul.     |
| 3.         | Dr. Payal                                 | 7 Days Workshop by Gopi<br>Chand Arya Mahila College,<br>Abohar                             | 19-07-2020<br>to<br>25-07-2020 | 500      | Q-3       |
|            | Singla                                    | 3 Days Workshop by St.<br>Joseph's Degree College,<br>Kurnool, Andra Pardesh                | 21-07-2020<br>to<br>23-07-2020 | 100      | (Bross)   |
| 4.         | Ms. Manpreet<br>Kaur                      | 7 Days Workshop by Gopi<br>Chand Arya Mahila College,<br>Abohar                             | 19-07-2020<br>to<br>25-07-2020 | 500 .    | For Adus  |
|            |                                           | 7 Days FDP by KRM DAV<br>College, Nakodar                                                   | 20-07-2020<br>to<br>26-07-2020 | 200      | Too Ame   |
|            | Mr. Prince<br>Singla                      | 7 Days Workshop by Gopi<br>Chand Arya Mahila College,<br>Abohar                             | 19-07-2020<br>to<br>25-07-2020 | 500      | D         |
|            |                                           | 7 Days FDP by KRM DAV<br>College, Nakodar                                                   | 20-07-2020<br>to<br>26-07-2020 | 200      | Sa        |
| 6.         | Mr. Ashish<br>Baghla                      | 7 Days Workshop by Gopi<br>Chand Arya Mahila College,<br>Abohar                             | 19-07-2020<br>to<br>25-07-2020 | 500      | Antus     |
|            |                                           | 7 Days FDP by KRM DAV<br>College, Nakodar                                                   | 20-07-2020<br>to<br>26-07-2020 | 200      | Arhub     |
|            |                                           | 8 Days FDP by Ajay Kumar<br>Garg Institute of Management,<br>Ghaziabad                      | 26-07-2020<br>to<br>02-08-2020 | 200 .    | Adua      |
| Tota       | for grein                                 | busment.                                                                                    | 4                              | 4100     | X 2       |

### KRM DAV COLLEGE, NAKODAR

Seven Day International Faculty Development Programme

POST COVID-19 REGIME-Issues, Challenges & Responsibilities