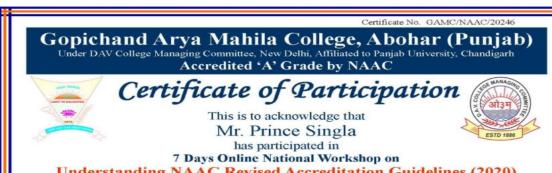

#### Guru Nanak College Killianwali, Sri Muktsar Sahib

List of Staff Members who paid the registration fee to attend Conference/Seminar/Workshop/FDP from 1-07-2019 to 31-12-2020

| Sr.<br>No. | Name of<br>Teacher                        | Conference/Seminar/<br>Workshop/FDP                                                         | Date                           | Fee Paid | Signature |
|------------|-------------------------------------------|---------------------------------------------------------------------------------------------|--------------------------------|----------|-----------|
| 1.         | Mrs. Galaxy<br>Gupta                      | 7 Days International Online<br>Workshop by Mannar<br>Thirumalai Naicker College,<br>Madurai | 08-07-2020<br>to<br>14-07-2020 | 500      | Column    |
|            |                                           | 7 Days Workshop by Gopi<br>Chand Arya Mahila College,<br>Abohar                             | 19-07-2020<br>to<br>25-07-2020 | 500      | Calus     |
| 2.         | Dr.<br>Khushnasib<br>Gurbakhshish<br>Kaur | 7 Days FDP by KRM DAV<br>College, Nakodar                                                   | 20-07-2020<br>to<br>26-07-2020 | 200      | Blul.     |
| 3.         | Dr. Payal                                 | 7 Days Workshop by Gopi<br>Chand Arya Mahila College,<br>Abohar                             | 19-07-2020<br>to<br>25-07-2020 | 500      | Q-3       |
|            | Singla                                    | 3 Days Workshop by St.<br>Joseph's Degree College,<br>Kurnool, Andra Pardesh                | 21-07-2020<br>to<br>23-07-2020 | 100      | (Bross)   |
| 4.         | Ms. Manpreet<br>Kaur                      | 7 Days Workshop by Gopi<br>Chand Arya Mahila College,<br>Abohar                             | 19-07-2020<br>to<br>25-07-2020 | 500 .    | For Adus  |
|            |                                           | 7 Days FDP by KRM DAV<br>College, Nakodar                                                   | 20-07-2020<br>to<br>26-07-2020 | 200      | Too Ame   |
|            | Mr. Prince<br>Singla                      | 7 Days Workshop by Gopi<br>Chand Arya Mahila College,<br>Abohar                             | 19-07-2020<br>to<br>25-07-2020 | 500      | D         |
|            |                                           | 7 Days FDP by KRM DAV<br>College, Nakodar                                                   | 20-07-2020<br>to<br>26-07-2020 | 200      | Sa        |
| 6.         | Mr. Ashish<br>Baghla                      | 7 Days Workshop by Gopi<br>Chand Arya Mahila College,<br>Abohar                             | 19-07-2020<br>to<br>25-07-2020 | 500      | Antus     |
|            |                                           | 7 Days FDP by KRM DAV<br>College, Nakodar                                                   | 20-07-2020<br>to<br>26-07-2020 | 200      | Arhub     |
|            |                                           | 8 Days FDP by Ajay Kumar<br>Garg Institute of Management,<br>Ghaziabad                      | 26-07-2020<br>to<br>02-08-2020 | 200 .    | Adua      |
| Tota       | for grein                                 | busment.                                                                                    | 4                              | 4100     | X 2       |