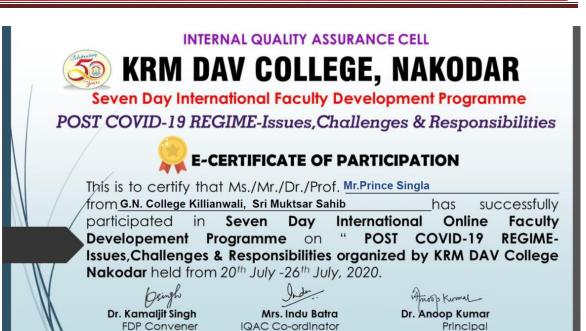

#### Guru Nanak College Killianwali, Sri Muktsar Sahib

List of Staff Members who paid the registration fee to attend Conference/Seminar/Workshop/FDP from 1-07-2019 to 31-12-2020

| Sr.<br>No. | Name of<br>Teacher                        | Conference/Seminar/<br>Workshop/FDP                                                         | Date                           | Fee Paid | Signature |
|------------|-------------------------------------------|---------------------------------------------------------------------------------------------|--------------------------------|----------|-----------|
| 1.         | Mrs. Galaxy<br>Gupta                      | 7 Days International Online<br>Workshop by Mannar<br>Thirumalai Naicker College,<br>Madurai | 08-07-2020<br>to<br>14-07-2020 | 500      | Column    |
|            |                                           | 7 Days Workshop by Gopi<br>Chand Arya Mahila College,<br>Abohar                             | 19-07-2020<br>to<br>25-07-2020 | 500      | Calus     |
| 2.         | Dr.<br>Khushnasib<br>Gurbakhshish<br>Kaur | 7 Days FDP by KRM DAV<br>College, Nakodar                                                   | 20-07-2020<br>to<br>26-07-2020 | 200      | Blul.     |
| 3.         | Dr. Payal                                 | 7 Days Workshop by Gopi<br>Chand Arya Mahila College,<br>Abohar                             | 19-07-2020<br>to<br>25-07-2020 | 500      | Q-3       |
|            | Singla                                    | 3 Days Workshop by St.<br>Joseph's Degree College,<br>Kurnool, Andra Pardesh                | 21-07-2020<br>to<br>23-07-2020 | 100      | (Bross)   |
| 4.         | Ms. Manpreet<br>Kaur                      | 7 Days Workshop by Gopi<br>Chand Arya Mahila College,<br>Abohar                             | 19-07-2020<br>to<br>25-07-2020 | 500 .    | For Adus  |
|            |                                           | 7 Days FDP by KRM DAV<br>College, Nakodar                                                   | 20-07-2020<br>to<br>26-07-2020 | 200      | Too Ame   |
|            | Mr. Prince<br>Singla                      | 7 Days Workshop by Gopi<br>Chand Arya Mahila College,<br>Abohar                             | 19-07-2020<br>to<br>25-07-2020 | 500      | D         |
|            |                                           | 7 Days FDP by KRM DAV<br>College, Nakodar                                                   | 20-07-2020<br>to<br>26-07-2020 | 200      | Sa        |
| 6.         | Mr. Ashish<br>Baghla                      | 7 Days Workshop by Gopi<br>Chand Arya Mahila College,<br>Abohar                             | 19-07-2020<br>to<br>25-07-2020 | 500      | Antus     |
|            |                                           | 7 Days FDP by KRM DAV<br>College, Nakodar                                                   | 20-07-2020<br>to<br>26-07-2020 | 200      | Arhub     |
|            |                                           | 8 Days FDP by Ajay Kumar<br>Garg Institute of Management,<br>Ghaziabad                      | 26-07-2020<br>to<br>02-08-2020 | 200 .    | Adua      |
| Tota       | for grein                                 | busment.                                                                                    | 4                              | 4100     | X 2       |

### KRM DAV COLLEGE, NAKODAR

Seven Day International Faculty Development Programme

POST COVID-19 REGIME-Issues, Challenges & Responsibilities