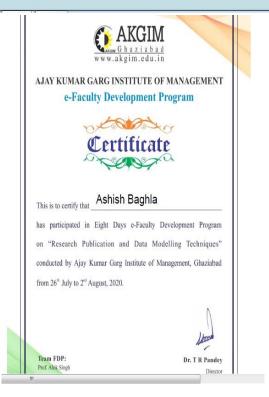

#### Guru Nanak College Killianwali, Sri Muktsar Sahib

List of Staff Members who paid the registration fee to attend Conference/Seminar/Workshop/FDP from 1-07-2019 to 31-12-2020

| Sr.<br>No. | Name of<br>Teacher                        | Conference/Seminar/<br>Workshop/FDP                                                         | Date                           | Fee Paid | Signature |
|------------|-------------------------------------------|---------------------------------------------------------------------------------------------|--------------------------------|----------|-----------|
| 1.         | Mrs. Galaxy<br>Gupta                      | 7 Days International Online<br>Workshop by Mannar<br>Thirumalai Naicker College,<br>Madurai | 08-07-2020<br>to<br>14-07-2020 | 500      | Column    |
|            |                                           | 7 Days Workshop by Gopi<br>Chand Arya Mahila College,<br>Abohar                             | 19-07-2020<br>to<br>25-07-2020 | 500      | Calus     |
| 2.         | Dr.<br>Khushnasib<br>Gurbakhshish<br>Kaur | 7 Days FDP by KRM DAV<br>College, Nakodar                                                   | 20-07-2020<br>to<br>26-07-2020 | 200      | Blul.     |
| 3.         | Dr. Payal                                 | 7 Days Workshop by Gopi<br>Chand Arya Mahila College,<br>Abohar                             | 19-07-2020<br>to<br>25-07-2020 | 500      | Q-3       |
|            | Singla                                    | 3 Days Workshop by St.<br>Joseph's Degree College,<br>Kurnool, Andra Pardesh                | 21-07-2020<br>to<br>23-07-2020 | 100      | (Bross)   |
| 4.         | Ms. Manpreet<br>Kaur                      | 7 Days Workshop by Gopi<br>Chand Arya Mahila College,<br>Abohar                             | 19-07-2020<br>to<br>25-07-2020 | 500 .    | For Adus  |
|            |                                           | 7 Days FDP by KRM DAV<br>College, Nakodar                                                   | 20-07-2020<br>to<br>26-07-2020 | 200      | Too Ame   |
|            | Mr. Prince<br>Singla                      | 7 Days Workshop by Gopi<br>Chand Arya Mahila College,<br>Abohar                             | 19-07-2020<br>to<br>25-07-2020 | 500      | D         |
|            |                                           | 7 Days FDP by KRM DAV<br>College, Nakodar                                                   | 20-07-2020<br>to<br>26-07-2020 | 200      | Sa        |
| 6.         | Mr. Ashish<br>Baghla                      | 7 Days Workshop by Gopi<br>Chand Arya Mahila College,<br>Abohar                             | 19-07-2020<br>to<br>25-07-2020 | 500      | Antus     |
|            |                                           | 7 Days FDP by KRM DAV<br>College, Nakodar                                                   | 20-07-2020<br>to<br>26-07-2020 | 200      | Arhub     |
|            |                                           | 8 Days FDP by Ajay Kumar<br>Garg Institute of Management,<br>Ghaziabad                      | 26-07-2020<br>to<br>02-08-2020 | 200 .    | Adua      |
| Tota       | for grein                                 | busment.                                                                                    | 4                              | 4100     | X 2       |