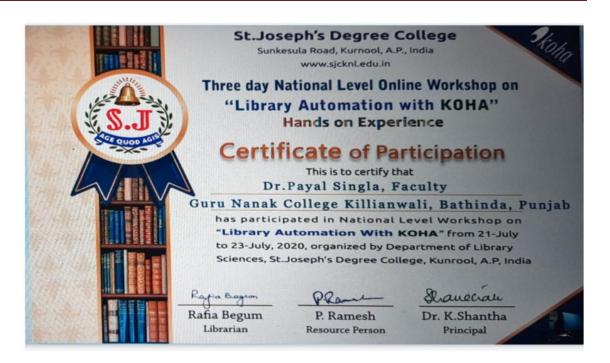

#### Guru Nanak College Killianwali, Sri Muktsar Sahib

List of Staff Members who paid the registration fee to attend Conference/Seminar/Workshop/FDP from 1-07-2019 to 31-12-2020

| Sr.<br>No. | Name of<br>Teacher                        | Conference/Seminar/<br>Workshop/FDP                                                         | Date                           | Fee Paid | Signature |
|------------|-------------------------------------------|---------------------------------------------------------------------------------------------|--------------------------------|----------|-----------|
| 1.         | Mrs. Galaxy<br>Gupta                      | 7 Days International Online<br>Workshop by Mannar<br>Thirumalai Naicker College,<br>Madurai | 08-07-2020<br>to<br>14-07-2020 | 500      | Column    |
|            |                                           | 7 Days Workshop by Gopi<br>Chand Arya Mahila College,<br>Abohar                             | 19-07-2020<br>to<br>25-07-2020 | 500      | Calus     |
| 2.         | Dr.<br>Khushnasib<br>Gurbakhshish<br>Kaur | 7 Days FDP by KRM DAV<br>College, Nakodar                                                   | 20-07-2020<br>to<br>26-07-2020 | 200      | Blul.     |
| 3.         | Dr. Payal                                 | 7 Days Workshop by Gopi<br>Chand Arya Mahila College,<br>Abohar                             | 19-07-2020<br>to<br>25-07-2020 | 500      | Q-3       |
|            | Singla                                    | 3 Days Workshop by St.<br>Joseph's Degree College,<br>Kurnool, Andra Pardesh                | 21-07-2020<br>to<br>23-07-2020 | 100      | (Bross)   |
| 4.         | Ms. Manpreet<br>Kaur                      | 7 Days Workshop by Gopi<br>Chand Arya Mahila College,<br>Abohar                             | 19-07-2020<br>to<br>25-07-2020 | 500 .    | For Adus  |
|            |                                           | 7 Days FDP by KRM DAV<br>College, Nakodar                                                   | 20-07-2020<br>to<br>26-07-2020 | 200      | Too Ame   |
|            | Mr. Prince<br>Singla                      | 7 Days Workshop by Gopi<br>Chand Arya Mahila College,<br>Abohar                             | 19-07-2020<br>to<br>25-07-2020 | 500      | D         |
|            |                                           | 7 Days FDP by KRM DAV<br>College, Nakodar                                                   | 20-07-2020<br>to<br>26-07-2020 | 200      | Sa        |
| 6.         | Mr. Ashish<br>Baghla                      | 7 Days Workshop by Gopi<br>Chand Arya Mahila College,<br>Abohar                             | 19-07-2020<br>to<br>25-07-2020 | 500      | Antus     |
|            |                                           | 7 Days FDP by KRM DAV<br>College, Nakodar                                                   | 20-07-2020<br>to<br>26-07-2020 | 200      | Arhub     |
|            |                                           | 8 Days FDP by Ajay Kumar<br>Garg Institute of Management,<br>Ghaziabad                      | 26-07-2020<br>to<br>02-08-2020 | 200 .    | Adua      |
| Tota       | for grein                                 | busment.                                                                                    | 4                              | 4100     | X 2       |