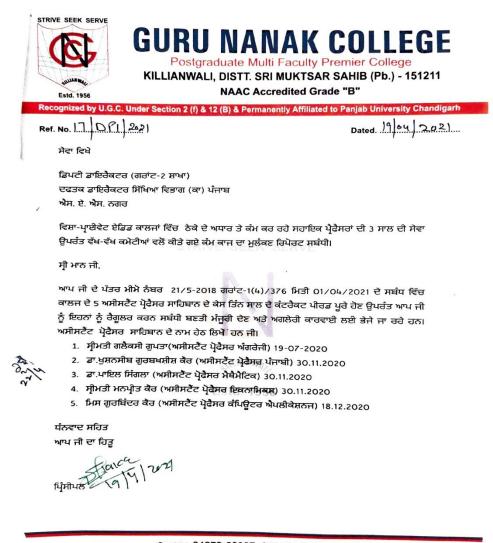

5. Complaint Box

- 6. <u>Case of regularisation of the teaching and non-teaching staff members</u>
  - Case Forwarding of Teaching Staff

-

Contact: 84273-60037, 01668-222345 website: www.gnckillianwali.com email: gncollegekillianwali@yahoo.co.in