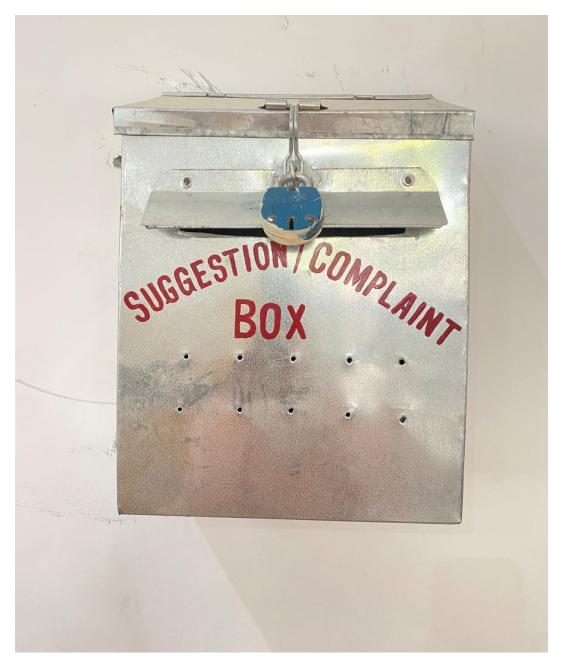

5. Complaint Box

- 6. <u>Case of regularisation of the teaching and non-teaching staff members</u>
  - Case Forwarding of Teaching Staff

-

Contact: 84273-60037, 01668-222345 website: www.gnckillianwali.com email: gncollegekillianwali@yahoo.co.in