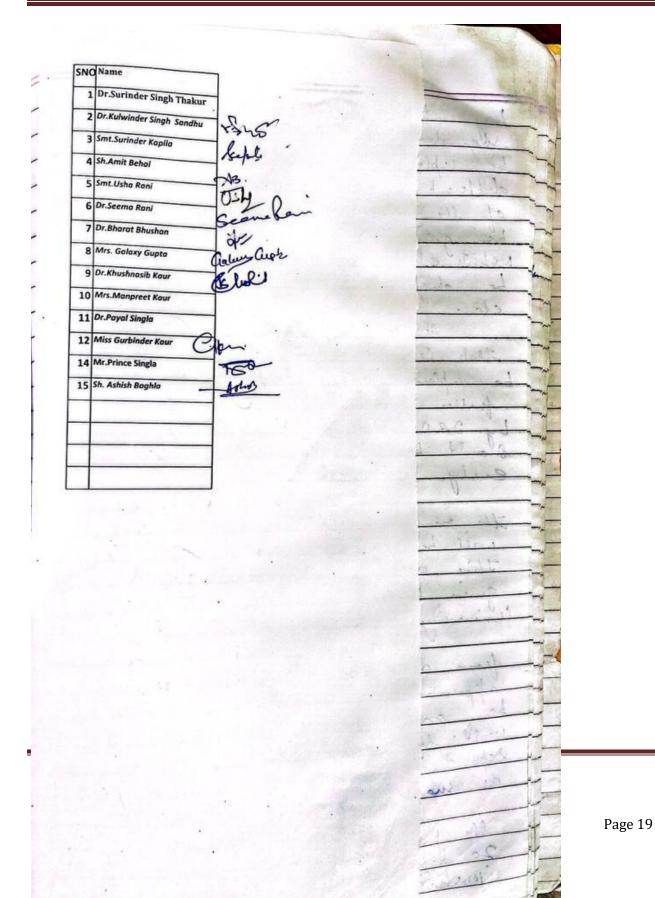

#### 7. Staff Meetings

30.7-2021 C. ma 31 1.500 12 Stall. the I llo Pre Admiss C Pr. NAAC 1016 3 0 P. An ou 1.15+1 Reoceede This way Sergion \* 4 in Ma 10 steff lik 0 E ou utilice "gt also wes