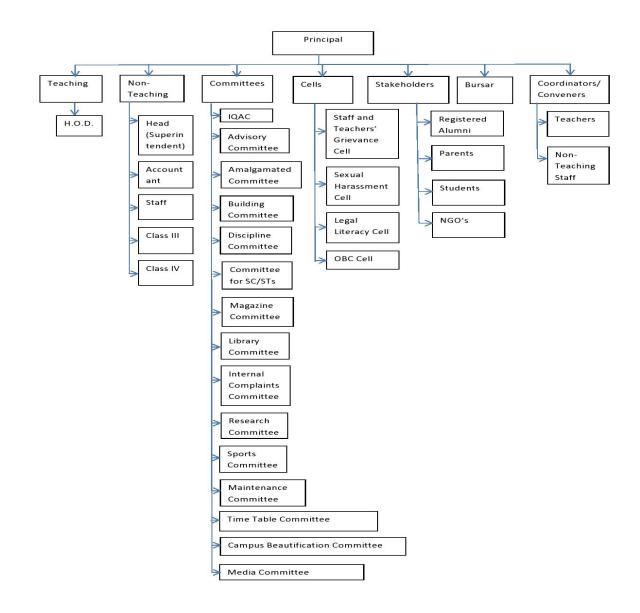

------------------------------------------------------|----------|
| 1.     | Organizational Chart/Organogram                                           | 2        |
| 2.     | Guru Nanak Society Meetings                                               | 3-4      |
| 3.     | List of Committees                                                        | 5-8      |
| 4.     | Internal Complaints Committee cum Women Cell                              | 9-12     |
| 5.     | Complaint Box                                                             | 13       |
| 6.     | Case of regularisation of the teaching and non-<br>teaching staff members | 14-17    |
| 7.     | Staff Meetings                                                            | 18-23    |





#### 1. Organizational Chart/ Organogram







### 2. Guru Nanak Society Meetings

| Resolution-4 AGENDA DECISION   Discussion regarding It is resolved that AQAR for the session 2019-20 discussed and approved for submission to NAAC.   Principal It is resolved that AQAR for the session 2019-20 discussed and approved for submission to NAAC.   Estd. 1956 | Estd. 1956<br>Recognized by U.G.C. Under<br>Ref. No. | Postgraduate Mu<br>ILLIANWALI, DISTT. S<br>NAAC A<br>Section 2 (f) & 12 (B) & Perm