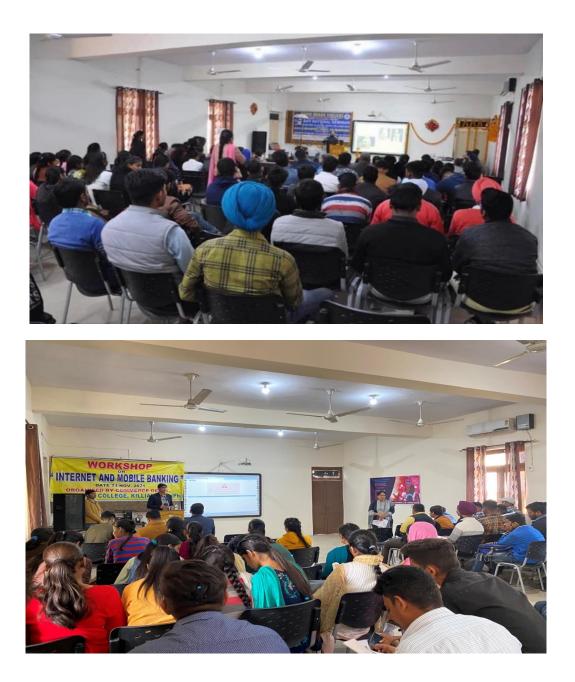

#### > <u>Seminar Hall</u>

Postgraduate Multi Faculty Premier College KILLIANWALI, DISTT. SRI MUKTSAR SAHIB (Pb.) - 151211

NAAC Accredited Grade "B"

Recognized by U.G.C. Under Section 2 (f) & 12 (B) & Permanently Affiliated to Panjab University Chandigarh