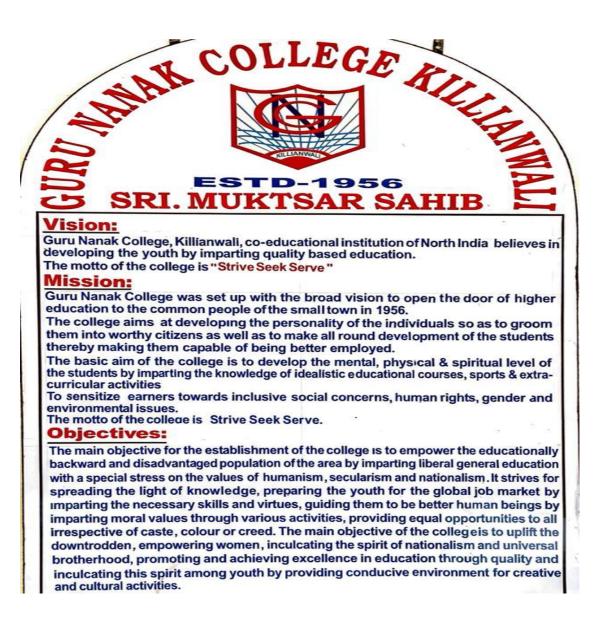

#### 1. Vision and Mission Photo

2. Building Photos

Postgraduate Multi Faculty Premier College KILLIANWALI, DISTT. SRI MUKTSAR SAHIB (Pb.) - 151211 NAAC Accredited Grade "B"