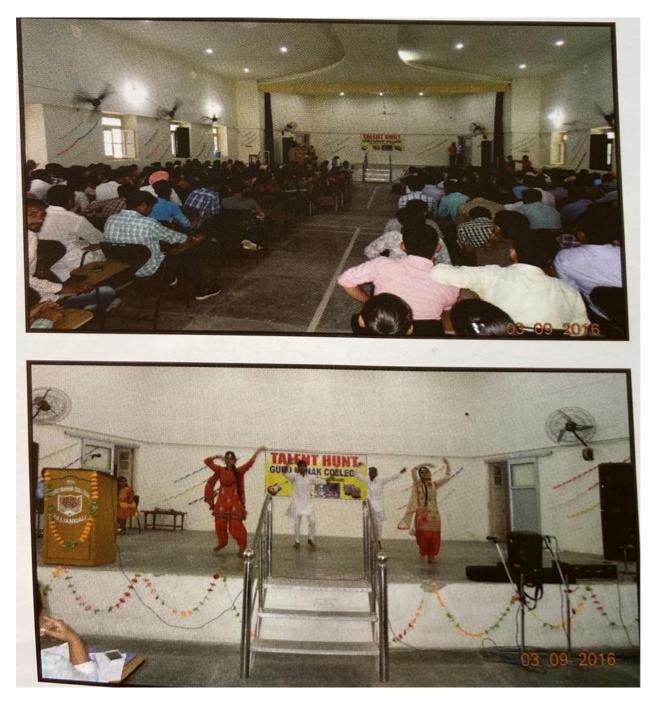

#### > <u>Seminar Hall</u>

Postgraduate Multi Faculty Premier College KILLIANWALI, DISTT. SRI MUKTSAR SAHIB (Pb.) - 151211

NAAC Accredited Grade "B"

Recognized by U.G.C. Under Section 2 (f) & 12 (B) & Permanently Affiliated to Panjab University Chandigarh