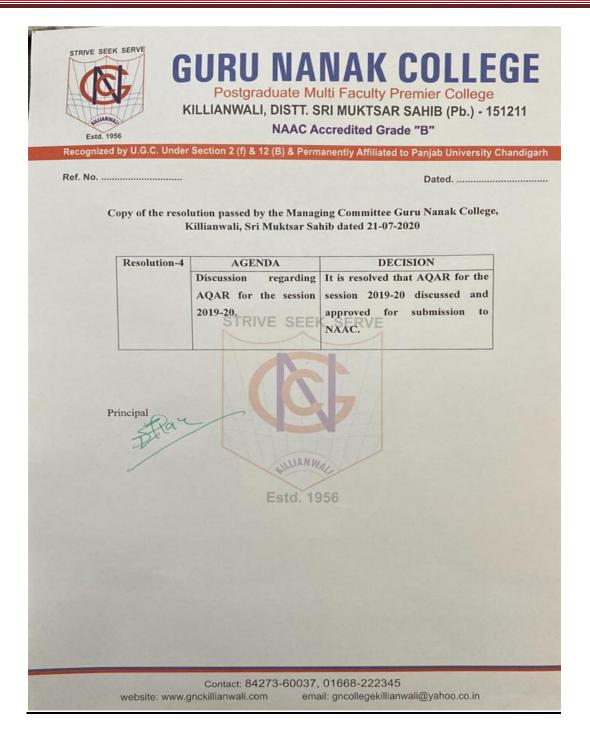

### List Of College Managing Committee Member

| Sr.No. | Name                                           | Address                                                       | Destination       | Contact No.                |
|--------|------------------------------------------------|---------------------------------------------------------------|-------------------|----------------------------|
| 1      | Hon'ble Sardar<br>Parkash Singh Badal          | Vpo. Badal Distt Sri<br>Muktsar Sahib                         | Patron            |                            |
| 2      | Sardar (Major ) B.S.<br>Dhillon                | Vpo. Badal Distt Sri<br>Muktsar Sahib                         | Chairman          | 01163-244317 9815194970    |
| 3      | S Gurdial Singh<br>Sidhu                       | V.P.O – Shinghwala Sri<br>Muktsar Sahib                       | Vice Chair<br>Man | 1668-222449,<br>9501256699 |
| 4      | Sh. Neeraj Jindal                              | Mandi Dabwali Distt<br>Sirsa                                  | Secretary         | 981432550                  |
| 5      | Sh. Amarbir Singh<br>Dhillon                   | V.P.O. Badal, Distt. Sri<br>Muktsar Sahib                     | Cashier           | 9872894971                 |
| 6      | S Jagroop Singh<br>Sidhu                       | V.P.O – Mandi<br>Killianwali Distt- Sri<br>Muktsar Sahib      | Member            | 9466058298                 |
| 7      | Sarpanch Rajinder<br>Singh Sidhu               | V.P.O Ganga Distt-Sirsa                                       | Member            | 9813685922                 |
| 8      | S Amrik Singh Sidhu                            | V.P.O Ganga Distt Sirsa                                       | Member            | 9814083828,<br>9466209922  |
| 9      | Sh. Harbans Lal<br>Gupta                       | V.P.O. – Mandi<br>Killianwali, Distt Sri<br>Muktsar Sahib     | Member            | 991542700                  |
| 10     | Sh. Arun Jindal                                | MAndi Dabwali Distt.<br>Sirsa                                 | Member            | 9814160048                 |
| 11     | Sh. Harjinder Singh<br>Dhillon                 | V.P.O. Badal, Distt. Sri<br>Muktsar Sahib                     | Member            | 9814400917                 |
| 12     | Mrs. Pushpa Jindal                             | Mandi Dabwali Distt-<br>Sirsa                                 | Member            | 1668222712                 |
| 13     | Sh. Karamjit Singh<br>Kullar                   | V.P.O. Middhu khaera<br>Distt. Sri Muktsar Sahib              | Member            | 9815300022                 |
| 14     | Sh. Davinderjit Singh<br>Bhati                 | V.P.O. Mandi Killianwali<br>Distt. Sri Muktsar Sahib          | Member            | 9779083611                 |
| 15     | Major Pritpal Singh                            | V.P.O – Shinghwala Sri<br>Muktsar Sahib                       | Member            | 9814801108                 |
| 16     | S Dilraj Singh Brar                            | V.P.O Deon Khera, The.<br>Malout, Distt. Sri Muktsar<br>Sahib | Member            | 9779083611                 |
| 17     | S Mohinder Singh<br>Hayer Advocate             | MAndi DAbwqali Distt<br>Sri Muktsar Sahib                     | Member            | 9876230903                 |
| 18     | S. Kulbirinderjeet<br>Bhati                    | V.P.O. Mandi Killianwali                                      | Member            | 9876201124                 |
| 19     | Dr. Surinder Singh,<br>Principal               | Guru Nanak College<br>Killianwali Distt- Sri<br>Muktsar Sahib | Member            | 9914566493                 |
| 20     | Sh. Amit Behal<br>Associate Prof. Pol.<br>Sci. | Mandi Killianwali, Distt,<br>Sri                              | Member            | 9357321784                 |
| 21     | Dr. Bharat Bhushan                             | Guru Nanak College<br>Killianwali Distt- Sri<br>Muktsar Sahib | Member            | 9814811200                 |