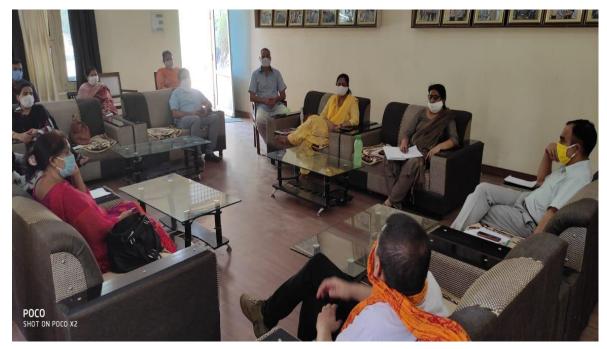

#### 4. General Meeting with Principal

Postgraduate Multi Faculty Premier College KILLIANWALI, DISTT. SRI MUKTSAR SAHIB (Pb.) - 151211

NAAC Accredited Grade "B"

11.1.2021 A general Meeting of Teaching Claff with be held on 12-1.2021 in the office of Principal at 12.30. Staff Secretary Handa Jost The agende of the meeting is as follows: Internal Assessment Semester Examination to be held Syllabure Covered NAAC Reparation (S.S.R)(ARAR) Annual quality Annu Regarding Mou signed Any other with the permission of chai Any other he オ Soud 14. 17. ()sle -AB Seeme fan Marger 1 later lengts 10 12. John 14. Nothing 15.