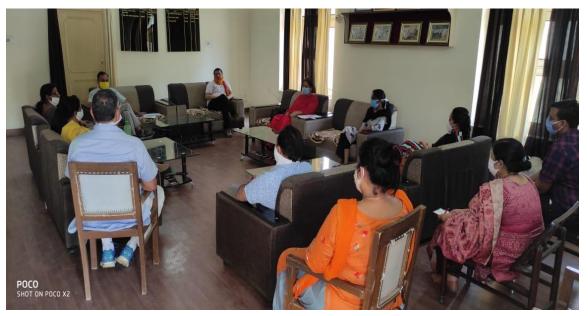

#### 4. General Meeting with Principal

Postgraduate Multi Faculty Premier College KILLIANWALI, DISTT. SRI MUKTSAR SAHIB (Pb.) - 151211

NAAC Accredited Grade "B"

11.1.2021 A general Meeting of Teaching Claff with be held on 12-1.2021 in the office of Principal at 12.30. Staff Secretary Handa Jost The agende of the meeting is as follows: Internal Assessment Semester Examination to be held Syllabure Covered NAAC Reparation (S.S.R)(ARAR) Annual quality Annu Regarding Mou signed Any other with the permission of chai Any other he オ Soud 14. 17. ()sle -AB Seeme fan Marger 1 later lengts 10 12. John 14. Nothing 15.