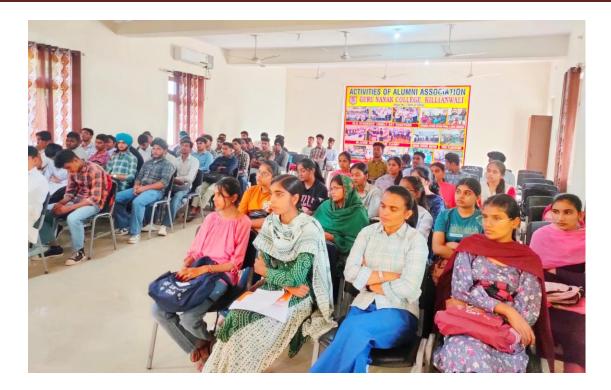

थिंकर सोसाइटी के नए पदाधिकारी भी चुने जाएंगे एवं थिंकर सोसाइटी के पिछले और उस दिन के कार्यक्रम में प्रतिभागी विद्यार्थियों को सम्मानित भी किया जाएगा ।लगभग एक घंटा चलने वाले इस कार्यक्रम में राजनीति शास्त्र के सभी विदयार्थियों का उपस्थित होना अनिवार्य है ।

विभाग अध्यक्ष

प्रधानाचार्य



Postgraduate Multi Faculty Premier College

KILLIANWALI, DISTT. SRI MUKTSAR SAHIB (Pb.) - 151211
NAAC Accredited Grade "B"





Postgraduate Multi Faculty Premier College

KILLIANWALI, DISTT. SRI MUKTSAR SAHIB (Pb.) - 151211
NAAC Accredited Grade "B"





Postgraduate Multi Faculty Premier College

KILLIANWALI, DISTT. SRI MUKTSAR SAHIB (Pb.) - 151211
NAAC Accredited Grade "B"









Postgraduate Multi Faculty Premier College

KILLIANWALI, DISTT. SRI MUKTSAR SAHIB (Pb.) - 151211
NAAC Accredited Grade "B"





Postgraduate Multi Faculty Premier College

KILLIANWALI, DISTT. SRI MUKTSAR SAHIB (Pb.) - 151211
NAAC Accredited Grade "B"

Recognized by U.G.C. Under Section 2 (f) & 12 (B) & Permanently Affiliated to Panjab University Chandigarh

#### \*OUTCOME\*

Celebration of National Unity Day is actually a true obeisance and homage to unsung heroes of Indian Freedom Struggle like Sardar Patel. He was a leader who worked for the Unity and Integrity of the country from behind the curtain. Students of Political Science must know about such national icons who worked not for any name or fame and above all their contribution was matchless. Why he was given the title of an 'Iron Man', was the core of this function. Students were very much enthusiastic to know that he is also known as 'Bismarck of India