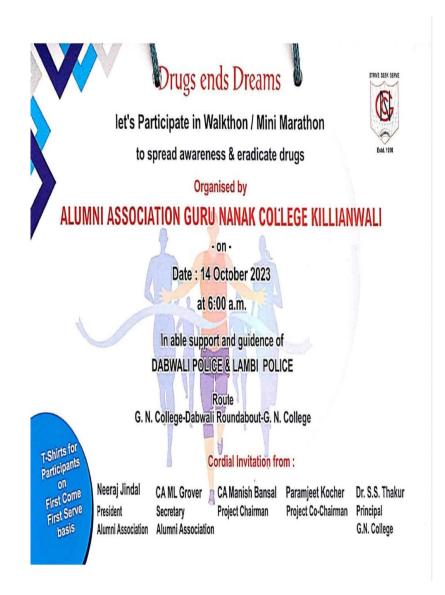

#### 1. Students' Participation in IQAC

30-07-2023

NOTICE

Following are the members of IQAC i.e. Internal Quality Assurance Cell for the session

Members

1. Shri Neeraj Jindal (Secretary, Managing Committee)