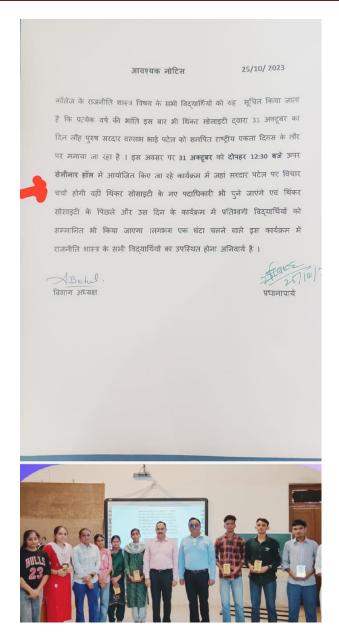

राजनीति शास्त्र विभाग अध्यक्ष प्रो. अमित बहल ने कॉलेज प्राचार्य का धन्यवाद करते हुए छात्रों को बताया कि यदि देश के पहले उप प्रधानमंत्री और गृहमंत्री सरदार पटेल न होते तो भारत एक विशाल देश की बजाय बिंदुओं की तरह बिखरा हुआ देखने को मिलता। आज के कार्यक्रम में बी.ए. तृतीय की छात्रा संतोष को थिंकर सोसायटी का अध्यक्ष बी.ए. द्वितीय की छात्रा गुरविंदर कौर को उपाध्यक्ष और बी.ए. प्रथम की छात्रा प्रवीण को थिंकर सोसायटी का सचिव भी नियुक्त किया गया। पिछले माह हुई निबंध लेखन प्रतियोगिता के विजेता विद्यार्थियों और आज के कार्यक्रम के प्रतिभागियों को प्राचार्य ठाकर ने स्मृति चिन्ह देकर सम्मानित किया। कार्यक्रम का समापन राष्ट्रगान से हुआ।

# रुष सरदार वल्लभ भाई जता दिवस मनाया







Postgraduate Multi Faculty Premier College

KILLIANWALI, DISTT. SRI MUKTSAR SAHIB (Pb.) - 151211

NAAC Accredited Grade "B"