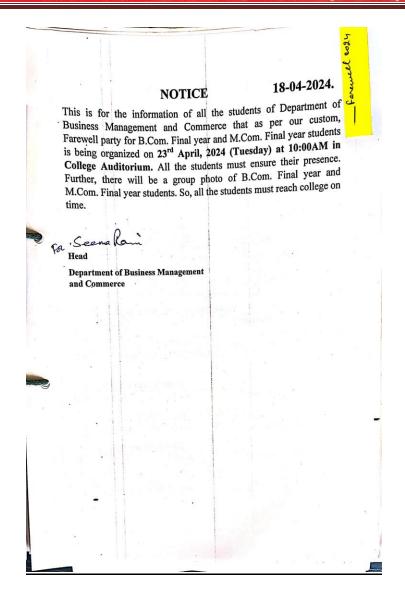

|
| The control of the co |



Postgraduate Multi Faculty Premier College

KILLIANWALI, DISTT. SRI MUKTSAR SAHIB (Pb.) - 151211 NAAC Accredited Grade "B"





Postgraduate Multi Faculty Premier College

KILLIANWALI, DISTT. SRI MUKTSAR SAHIB (Pb.) - 151211 NAAC Accredited Grade "B"

Recognized by U.G.C. Under Section 2 (f) & 12 (B) & Permanently Affiliated to Panjab University Chandigarh

GURU NANAK COLLEGE, KILLIANWALI DEPARTMENT OF BUSINESS MANAGEMENT AND COMMERCE EXPERIENTIAL LEARNING THROUGH ORGANISING FAREWELL PARTY (23-04-2024)

#### 1. OVERALL ORGANISERS

| Roll<br>no. | Class                       | Name                    | Signature    |
|-------------|-----------------------------|-------------------------|--------------|
| 1005        | B.com. 1st year             | Amoud . Y               | <b>-</b>     |
| 1007        | B.com. 1st year             | Amandeep Kaur<br>Harsha | Amonday Town |
| 1038        | B.com. 1 <sup>st</sup>