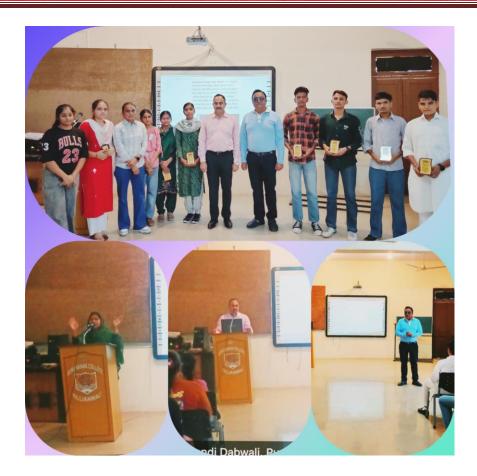

25/10/2023

कॉलेज के राजनीति शास्त्र विषय के सभी विद्यार्थियों को यह सूचित किया जाता है कि प्रत्येक वर्ष की भांति इस बार भी थिंकर सोसाइटी द्वारा 31 अक्टूबर का दिन लौह पुरुष सरदार वल्लभ भाई पटेल को समर्पित राष्ट्रीय एकता दिवस के तौर पर मनाया जा रहा है । इस अवसर पर 31 अक्टूबर को दोपहर 12:30 बजे ऊपर सेमीनार हॉल में आयोजित किए जा रहे कार्यक्रम में जहां सरदार पटेल पर विचार चर्चा होगी वहीं थिंकर सोसाइटी के नए पदाधिकारी भी चुने जाएंगे एवं थिंकर सोसाइटी के पिछले और उस दिन के कार्यक्रम में प्रतिभागी विद्यार्थियों को सम्मानित भी किया जाएगा ।लगभग एक घंटा चलने वाले इस कार्यक्रम में राजनीति शास्त्र के सभी विदयार्थियों का उपस्थित होना अनिवार्य है ।

विभाग अध्यक्ष

प्रधानाचार्य



Postgraduate Multi Faculty Premier College

KILLIANWALI, DISTT. SRI MUKTSAR SAHIB (Pb.) - 151211
NAAC Accredited Grade "B"





Postgraduate Multi Faculty Premier College

KILLIANWALI, DISTT. SRI MUKTSAR SAHIB (Pb.) - 151211
NAAC Accredited Grade "B"





Postgraduate Multi Faculty Premier College

KILLIANWALI, DISTT. SRI MUKTSAR SAHIB (Pb.) - 151211
NAAC Accredited Grade "B"









Postgraduate Multi Faculty Premier College

KILLIANWALI, DISTT. SRI MUKTSAR SAHIB (Pb.) - 151211
NAAC Accredited Grade "B"





Postgraduate Multi Faculty Premier College

KILLIANWALI, DISTT. SRI MUKTSAR SAHIB (Pb.) - 151211
NAAC Accredited Grade "B"

Recognized by U.G.C. Under Section 2 (f) & 12 (B) & Permanently Affiliated to Panjab University Chandigarh

#### \*OUTCOME\*

Celebration of National Unity Day is actually a true obeisance and homage to unsung heroes of Indian Freedom Struggle like Sardar Patel. He was a leader who w