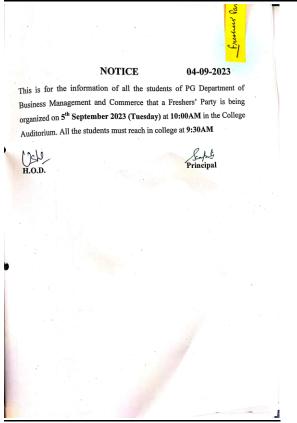

for the session

Members

1. Shri Neeraj Jindal (Secretary, Managing Committee)

2. Dr Surinder Singh Thakur (Principal)

3. Shri M.L.Grover (Alumni Member)

4. Shri Manish Bansal (Industrialist/Stakeholder) Ward Spoot &

5. Mrs Surinder Kapila (Vice Principal)

6. Mrs Usha Rani [Associate Professor (Bursar)]

7. Mrs Galaxy Gupta (Co-ordinator) Galaxy busts.

8. Mrs Gurbinder Kaur (Assistant Professor) Cram -

9.Sardar Sukhpal Singh Bhatti (Office Superintendent)

10.Jagdeep (Student) Jagdeep (Student)



Postgraduate Multi Faculty Premier College

KILLIANWALI, DISTT. SRI MUKTSAR SAHIB (Pb.) - 151211

NAAC Accredited Grade "B"

Recognized by U.G.C. Under Section 2 (f) & 12 (B) & Permanently Affiliated to Panjab University Chandigarh

#### 2. Students' Participation in Various Activities





Postgraduate Multi Faculty Premier College

KILLIANWALI, DISTT. SRI MUKTSAR SAHIB (Pb.) - 151211
NAAC Accredited Grade "B"

| , rest raine