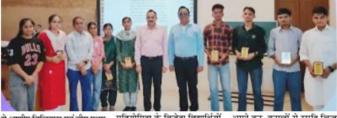

#### 1. Students' Participation in IQAC

30-07-2023

NOTICE

Following are the members of IQAC i.e. Internal Quality Assurance Cell for the session

Members

1. Shri Neeraj Jindal (Secretary, Managing Committee)