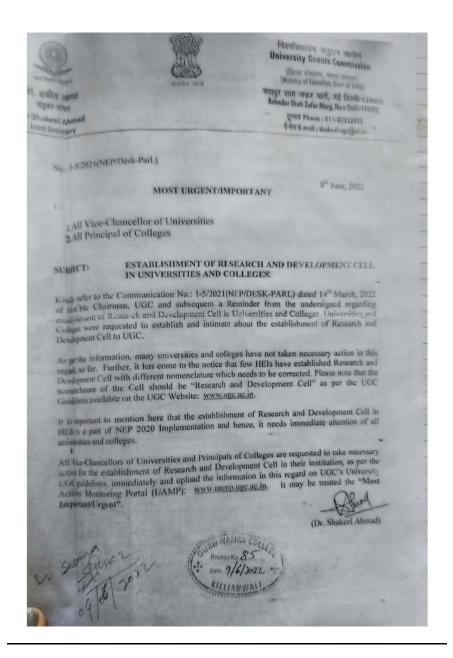

Postgraduate Multi Faculty Premier College

KILLIANWALI, DISTT. SRI MUKTSAR SAHIB (Pb.) - 151211
NAAC Accredited Grade "B"

| 7.  | Admission<br>Committee                 | Mrs.SurinderKapila(C)<br>Mrs. Usha Goyal<br>Dr. Bharat Bhushan                                      | Interviews the candidates, verifies certificates, distribution of prospectus and inform the students regarding admission policies and the outcome of various programs and courses.                                                       |
|-----|----------------------------------------|-----------------------------------------------------------------------------------------------------|------------------------------------------------------------------------------------------------------------------------------------------------------------------------------------------------------------------------------------------|
| 8.  | Prospectus<br>Committee                | Sh.AmitBehal(C)<br>Sh.AshishBaghla                                                                  | Collects information from all the departments, committees, cells and prepares the proposed academic plan.                                                                                                                                |
| 9.  | Alumni<br>Association<br>Committee     | Sh. Neeraj Jindal<br>Mrs. Usha Goyal<br>Dr.Seema Rani(C)<br>Sh.PrinceSingla                         | To inform, engage and inspire Alumni to stay connected to their alma-mates.  Support college to achieve its Vision and contribute to its success, organises events/functions for social cause and maintain social engagement of college. |
| 10. | Academic<br>Council                    | Mrs. Usha Goyal(C)<br>Mrs.Galaxy Gupta<br>Mrs.Manpreet Kaur                                         | Prepares date-sheet, collection of question papers, seating plan, duties and final result in house test. Organises Convocation/Annual function every year in college.                                                                    |
| 11. | Research and<br>Development<br>Cell    | Dr. S.S. Thakur, Principal<br>(Chair Person)<br>Dr.Seema Rani (Director)<br>Dr.PayalSingla (Member) | Encourage, promote and co-ordinates all the faculty members to do research work in their respective fields.                                                                                                                              |
| 12. | Library<br>Commitee                    | Sh.Amandeep Singh<br>(Librarian)-(C)<br>Mrs.Galaxy Gupta<br>Sh.PrinceSingla                         | Advices visits periodically, gives suggestion for the working of the library and verifies stock annually.                                                                                                                                |
| 13. | Purchase &<br>Maintenance<br>Committee | Mrs. Usha Goyal(C) Dr. Bharat Bhushan S. Sukhpal Singh Bhati                                        | Periodically visit to the whole college to maintain and up keep of infrastructure.                                                                                                                                                       |
| 14. | Campus<br>Beautification<br>Committee  | Sh.AmitBehal(C) Dr.KhushnasibGurbakhshish Kaur Mrs.Manpreet Kaur                                    | Maintains lawn, grounds and decorate stage as well as campus in college function.                                                                                                                                                        |