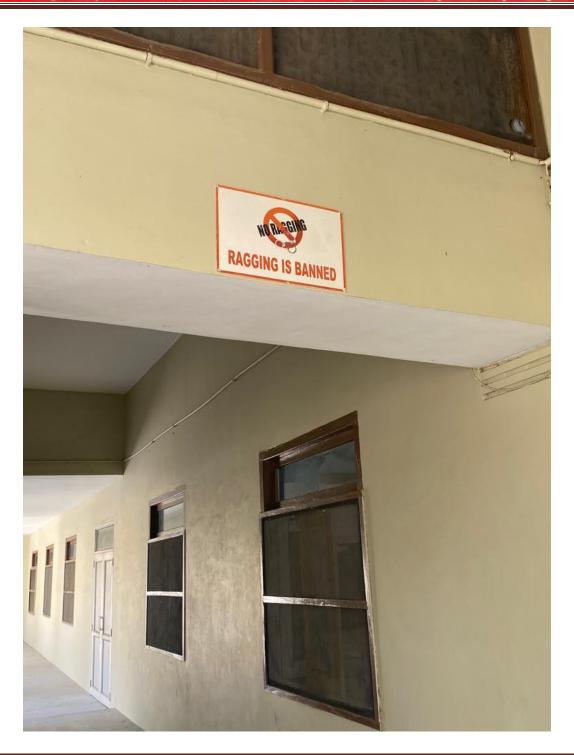

Sh.Neeraj Jindal (Honorable Secretary, Managing committee)

Sh.Subash Gupta (Advocate)

Dr. Surinder Singh Thakur (Chairperson)

Mrs.Surinder Kapila (Convener)

Dr.Seema Jindal

The Internal complaints committee has organized extension lectures to make the students aware about the different legal rules and regulations. The college also mentions in its prospectus the 'Moral Code of Conduct 'along with declarations mentioning the guidelines of discipline and anti-ragging. It is done by displaying slogans in the College campus and by having undertakings from the students at the time of admission by abiding all the rules and regulations formed by the institution regarding discipline and anti-ragging. The mechanism for submission of students 'grievances are through online as well as off line mode, For the online mode students of our College can make use of e-mail gncollegekillianwali@yahoo.co.in and the e-mail id is very much mentioned on the front page of College prospectus every year.

No complaint regarding ragging and sexual harassment of women was received from session 2022-23

Postgraduate Multi Faculty Premier College

KILLIANWALI, DISTT. SRI MUKTSAR SAHIB (Pb.) - 151211
NAAC Accredited Grade "B"