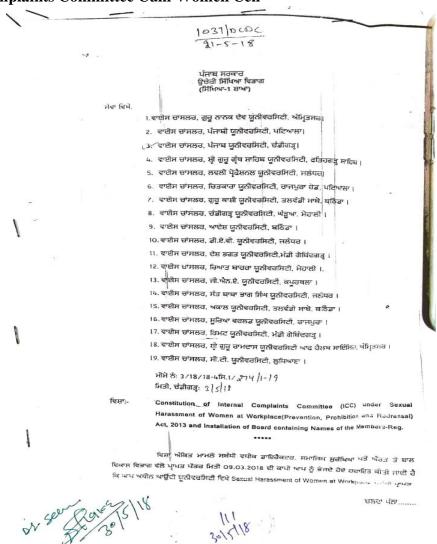

#### 2. Formation of Internal Complaints Committee-cum- Women Cell

The college provides the transparent mechanism and timely redressal of students' grievances to create healthy environment in the campus. If any student has any kind of problem, he/she can approach the concerned committee first and if he/she is not satisfied with the advice/solution given by the committee, then approach to the Principal of the college for their grievances. To solve the problem timely, the college has a women cell which was constituted in the year 2005 under the chairmanship of principal consisting of two Advocates, office superintendent and two senior female members from teaching staff out of which one is convener of the cell. The college as per the advice of the central and state government and letter received from Panjab University Chandigarh on dated 21/5/2018 letter no.1031/DCDC to constitute Internal Complaints committee under sexual harassment of women at work place (Prevention, Prohibited and Redressal )Act 2013 ,so women cell was renamed as Internal complaints committee which has been working following all the guidelines of Panjab University, Chandigarh/State government/Centre government under Act 2013.At present it consists of the following members:

Sh.Neeraj Jindal (Honorable Secretary, Managing committee)

Sh.Subash Gupta (Advocate)

Dr. Surinder Singh Thakur (Chairperson)

Mrs.Surinder Kapila (Convener)

Dr.Seema Jindal

The Internal complaints committee has organized extension lectures to make the students aware about the different legal rules and regulations. The college also mentions in its prospectus the 'Moral Code of Conduct 'along with declarations mentioning the guidelines of discipline and anti-ragging. It is done by displaying slogans in the College campus and by having undertakings from the students at the time of admission by abiding all the rules and regulations formed by the institution regarding discipline and anti-ragging. The mechanism for submission of students 'grievances are through online as well as off line mode, For the online mode students of our College can make use of e-mail gncollegekillianwali@yahoo.co.in and the e-mail id is very much mentioned on the front page of College prospectus every year.