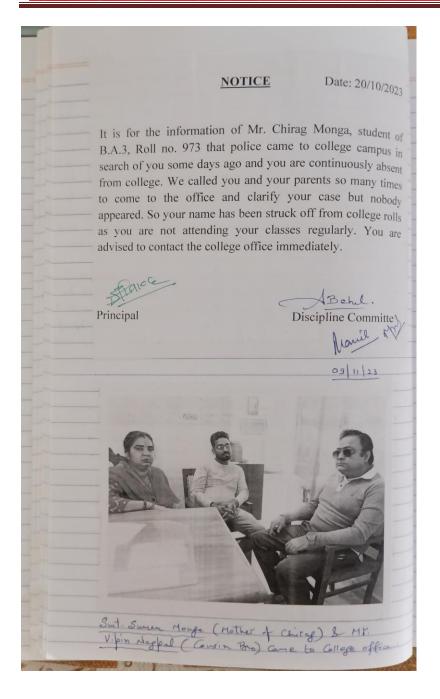

Principal & Guru Nanak College Killianwali (Sri Muktsar Sahib)

Postgraduate Multi Faculty Premier College

KILLIANWALI, DISTT. SRI MUKTSAR SAHIB (Pb.) - 151211 NAAC Accredited Grade "B"

Recognized by U.G.C. Under Section 2 (f) & 12 (B) & Permanently Affiliated to Panjab University Chandigarh