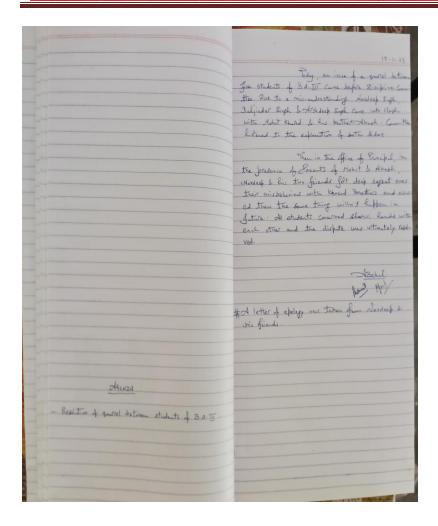

Principal & Guru Nanak College Killianwali (Sri Muktsar Sahib)

Postgraduate Multi Faculty Premier College

KILLIANWALI, DISTT. SRI MUKTSAR SAHIB (Pb.) - 151211 NAAC Accredited Grade "B"

Recognized by U.G.C. Under Section 2 (f) & 12 (B) & Permanently Affiliated to Panjab University Chandigarh