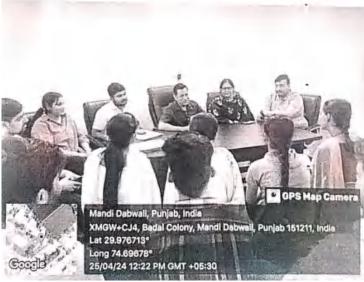

d information about how SWOT analysis can help you achieve your goals in life. The environment is always dynamic so we need to identify opportunities and risks at every stage of life. Today only marks are not valued as much as skills are recognized and valued, so all students need to have a lot of skills to achieve their goals in life and in their careers. Nowadays, the tendency of students to do research is decreasing, while in our country it is very necessary that students contribute to research after their master's degree. In this session, Assistant Professor Prince Singla, Assistant Prof. Ashish Bagla, Assistant Prof. Manik Jindal and Assistant Prof. Akshita Midha were present from the Department of Commerce.

Fa Scome Sani HOD

PG Department of Business Management and Commerce













Recognized by U.G.C. Under Section 2 (f) & 12 (B) & Permanently Affiliated to Panjab University Chandigarh

# मास्टर डिग्री के बाद विद्यार्थी रिसर्च में भी अपना योगदान दें

नानक कॉलेज किझियांवाली में SWOT विश्लेषण आपके पीजी डिपार्टमेंट ऑफ विजनेस जीवन में लक्ष्यों को प्राप्त करने मैनेजमेंट एंड कॉमर्स की ओर से में कैसे मदद कर सकता है। एम.कॉम. अंतिम वर्ष के छात्रों पर्यावरण सदैव गतिशील रहता के लिए एक करियर मार्गदर्शन है इसलिए हमें जीवन के प्रत्येक सत्र का आयोजन किया गया। चरण में अवसरों और जोखिमों इस सत्र में अपने विचार व्यक्त की पहचान करने की आवश्यकता करने के लिए डीएवी कॉलेज है। आज के समय में केवल मलोट से वाणिज्य विभाग के मार्क्स की उतनी कीमत नहीं प्रमुख डॉ. विनीत कमार कॉलेज मिलती जितनी आपकी स्किल में पहुंचे। याइस प्रिंसिपल सरिंदर को पहचान और मुल्य दिया जाता कपिला ने मुख्य वक्ता का स्था