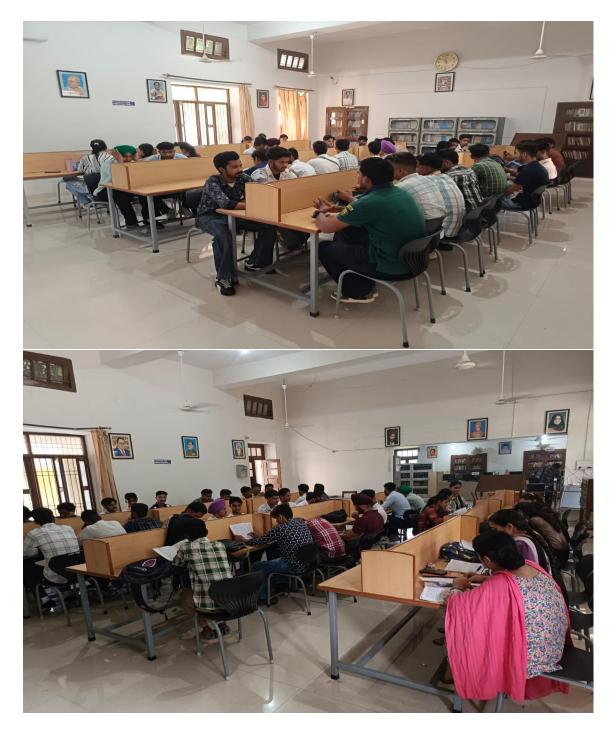

|                                                                                                                      | 📃 director (et)intti            |                          |                |        |        |







KILLIANWALI, DISTT. SRI MUKTSAR SAHIB (Pb.) - 151211 NAAC Accredited Grade "B"











KILLIANWALI, DISTT. SRI MUKTSAR SAHIB (Pb.) - 151211 NAAC Accredited Grade "B"

Recognized by U.G.C. Under Section 2 (f) & 12 (B) & Permanently Affiliated to Panjab University Chandigarh

5. Book Bank







Postgraduate Multi Faculty Premier College KILLIANWALI, DISTT. SRI MUKTSAR SAHIB (Pb.) - 151211 NAAC Accredited Grade "B"

gnized by U.G.C. Under Section 2 (f) & 12 (B) & Permanently Affiliated to Panjab University Chandigarh

#### 6. Usage of Reading Room