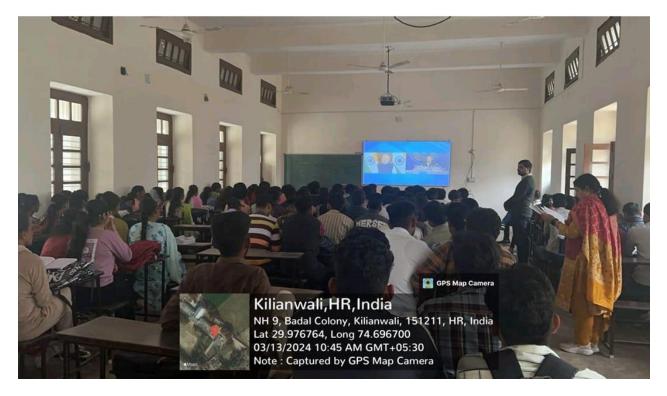

#### Dated: 09th February, 2024

Today, an extension lecture on the theme "Job Opportunities in Financial Market" was organized by the PG Department of Business Management and Commerce under the direction of Principal Dr. Surinder Singh Thakur in the Seminar Hall of Guru Nanak College, Killianwali in which Skillraise Stock Market Training from Bathinda CA Sumedh Baghla, founder of the firm, came to the college with his team as a resource person. At the beginning of the program, Head of Department Madam-Usha Goyal introduced today's resource person and his team to all the students. Starting his lecture, CA Sumedh Baghla explained the meaning of financial literacy. In today's time, people often cause losses in the stock market in their desire to become rich easily and they do not know that the stock market is a market that runs on the basis of certain principles. He told that success in life depends on three aspects - Focus, Learn and Enjoy. He further said that an investor can increase his investment only by having patience and understanding in the stock market. He explained the meaning of investing, trading and speculation as well as their relationship with technical analysis and fundamental analysis. He further said that for some time now, a lot of job opportunities are being created in the stock , market for which our country needs skilled and talented students. He told that after 3 months to 1 year of professional training and diploma, even a common student becomes capable of becoming a good certified investment advisor and broker in the stock market and he threw light on these opportunities in detail. Principal Dr. Thakur heartily thanked the resource person for giving this informative lecture to our students from his precious time and making them aware about the job opportunities and urged the students that in the coming times, you will get jobs only on the basis of your skills. You can get success in life. Therefore, students should pay full attention to their skills development along with their studies. A total-of 48 students participated in this program and Commerce Department Associate Professor Dr. Seema Rani, Assistant Professor Prince Singla, Assistant Professor Ashish Baghla, Assistant Professor Manik Jindal and Assistant Professor Akshita Middha were present in this program.