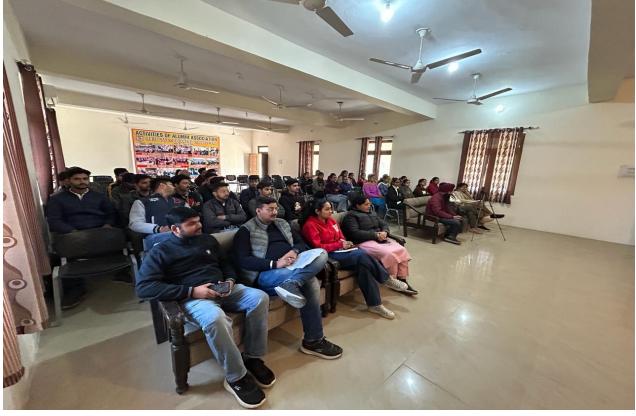

#### Dated: 09th February, 2024

Today, an extension lecture on the theme "Job Opportunities in Financial Market" was organized by the PG Department of Business Management and Commerce under the direction of Principal Dr. Surinder Singh Thakur in the Seminar Hall of Guru Nanak College, Killianwali in which Skillraise Stock Market Training from Bathinda CA Sumedh Baghla, founder of the firm, came to the college with his team as a resource person. At the beginning of the program, Head of Department Madam-Usha Goyal introduced today's resource person and his team to all the students. Starting his lecture, CA Sumedh Baghla explained the meaning of financial literacy. In today's time, people often cause losses in the stock market in their desire to become rich easily and they do not know that the stock market is a market that runs on the basis of certain principles. He told that success in life depends on three aspects - Focus, Learn and Enjoy. He further said that an investor can increase his investment only by having patience and understanding in the stock market. He explained the meaning of investing, trading and speculation as well as their relationship with technical analysis and fundamental analysis. He further said that for some time now, a lot of job opportunities are being created in the stock , market for which our country needs skilled and talented students. He told that after 3 months to 1 year of professional training and diploma, even a common student becomes capable of becoming a good certified investment advisor and broker in the stock market and he threw light on these opportunities in detail. Principal Dr. Thakur heartily thanked the resource person for giving this informative lecture to our students from his precious time and making them aware about the job opportunities and urged the students that in the coming times, you will get jobs only on the basis of your skills. You can get success in life. Therefore, students should pay full attention to their skills development along with their studies. A total-of 48 students participated in this program and Commerce Department Associate Professor Dr. Seema Rani, Assistant Professor Prince Singla, Assistant Professor Ashish Baghla, Assistant Professor Manik Jindal and Assistant Professor Akshita Middha were present in this program.