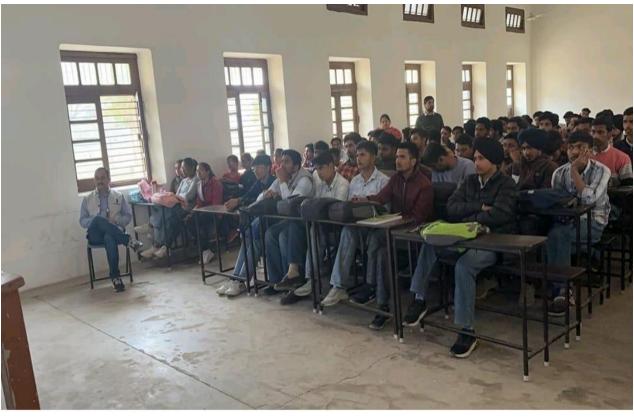

#### Dated: 09th February, 2024

Today, an extension lecture on the theme "Job Opportunities in Financial Market" was organized by the PG Department of Business Management and Commerce under the direction of Principal Dr. Surinder Singh Thakur in the Seminar Hall of Guru Nanak College, Killianwali in which Skillraise Stock Market Training from Bathinda CA Sumedh Baghla, founder of the firm, came to the college with his team as a resource person. At the beginning of the program, Head of Department Madam-Usha Goyal introduced today's resource person and his team to all the students. Starting his lecture, CA Sumedh Baghla explained the meaning of financial literacy. In today's time, people often cause losses in the stock market in their desire to become rich easily and they do not know that the stock market is a market that runs on the basis of certain principles. He told that success in life depends on three aspects - Focus, Learn and Enjoy. He further said that an investor can increase his investment only by having patience and understanding in the stock market. He explained the meaning of investing, trading and speculation as well as their relationship with technical analysis and fundamental analysis. He further said that for some time now, a lot of job opportunities are being created in the stock , market for which our country needs skilled and talented students. He told that after 3 months to 1 year of professional training and diploma, even a common student becomes capable of becoming a good certified investment advisor and broker in the stock market and he threw light on these opportunities in detail. Principal Dr. Thakur heartily thanked the resource person for giving this informative lecture to our students from his precious time and making them aware about the job opportunities and urged the students that in the coming times, you will get jobs only on the basis of your skills. You can get success in life. Therefore, students should pay full attention to their skills development along with their studies. A total-of 48 students participated in this program and Commerce Department Associate Professor Dr. Seema Rani, Assistant Professor Prince Singla, Assistant Professor Ashish Baghla, Assistant Professor Manik Jindal and Assistant Professor Akshita Middha were present in this program.