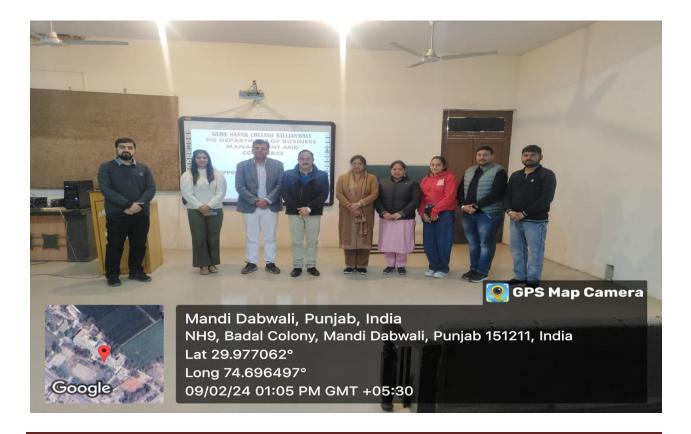

## **Extension Lecture on Job Opportunities in Financial Market on 09-02-2024**

#### Dated: 09th February, 2024

Today, an extension lecture on the theme "Job Opportunities in Financial Market" was organized by the PG Department of Business Management and Commerce under the direction of Principal Dr. Surinder Singh Thakur in the Seminar Hall of Guru Nanak College, Killianwali in which Skillraise Stock Market Training from Bathinda CA Sumedh Baghla, founder of the firm, came to the college with his team as a resource person. At the beginning of the program, Head of Department Madam-Usha Goyal introduced today's resource person and his team to all the students. Starting his lecture, CA Sumedh Baghla explained the meaning of financial literacy. In today's time, people often cause losses in the stock market in their desire to become rich easily and they do not know that the stock market is a market that runs on the basis of certain principles. He told that success in life depends on three aspects - Focus, Learn and Enjoy. He further said that an investor can increase his investment only by having patience and understanding in the stock market. He explained the meaning of investing, trading and speculation as well as their relationship with technical analysis and fundamental analysis. He further said that for some time now, a lot of job opportunities are being created in the stock , market for which our country needs skilled and talented students. He told that after 3 months to 1 year of professional training and diploma, even a common student becomes capable of becoming a good certified investment advisor and broker in the stock market and he threw light on these opportunities in detail. Principal Dr. Thakur heartily thanked the resource person for giving this informative lecture to our students from his precious time and making them aware about the job opportunities and urged the students that in the coming times, you will get jobs only on the basis of your skills. You can get success in life. Therefore, students should pay full attention to their skills development along with their studies. A total-of 48 students participated in this program and Commerce Department Associate Professor Dr. Seema Rani, Assistant Professor Prince Singla, Assistant Professor Ashish Baghla, Assistant Professor Manik Jindal and Assistant Professor Akshita Middha were present in this program.