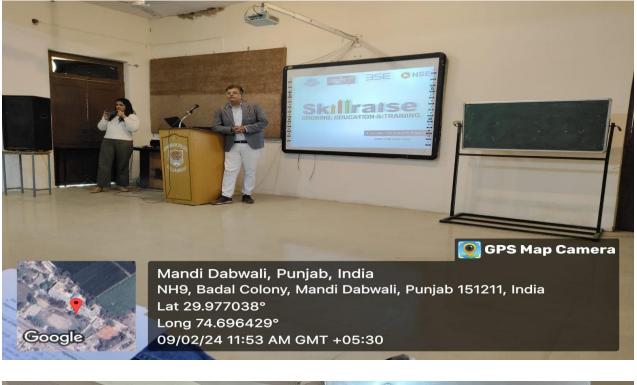

#### Dated: 09th February, 2024

Today, an extension lecture on the theme "Job Opportunities in Financial Market" was organized by the PG Department of Business Management and Commerce under the direction of Principal Dr. Surinder Singh Thakur in the Seminar Hall of Guru Nanak College, Killianwali in which Skillraise Stock Market Training from Bathinda CA Sumedh Baghla, founder of the firm, came to the college with his team as a resource person. At the beginning of the program, Head of Department Madam-Usha Goyal introduced today's resource person and his team to all the students. Starting his lecture, CA Sumedh Baghla explained the meaning of financial literacy. In today's time, people often cause losses in the stock market in their desire to become rich easily and they do not know that the stock market is a market that runs on the basis of certain principles. He told that success in life depends on three aspects - Focus, Learn and Enjoy. He further said that an investor can increase his investment only by having patience and understanding in the stock market. He explained the meaning of investing, trading and speculation as well as their relationship with technical analysis and fundamental analysis. He further said that for some time now, a lot of job opportunities are being created in the stock , market for which our country needs skilled and talented students. He told that after 3 months to 1 year of professional training and diploma, even a common student becomes capable of becoming a good certified investment advisor and broker in the stock market and he threw light on these opportunities in detail. Principal Dr. Thakur heartily thanked the resource person for giving this informative lecture to our students from his precious time and making them aware about the job opportunities and urged the students that in the coming times, you will get jobs only on the basis of your skills. You can get success in life. Therefore, students should pay full attention to their skills development along with their studies. A total-of 48 students participated in this program and Commerce Department Associate Professor Dr. Seema Rani, Assistant Professor Prince Singla, Assistant Professor Ashish Baghla, Assistant Professor Manik Jindal and Assistant Professor Akshita Middha were present in this program.