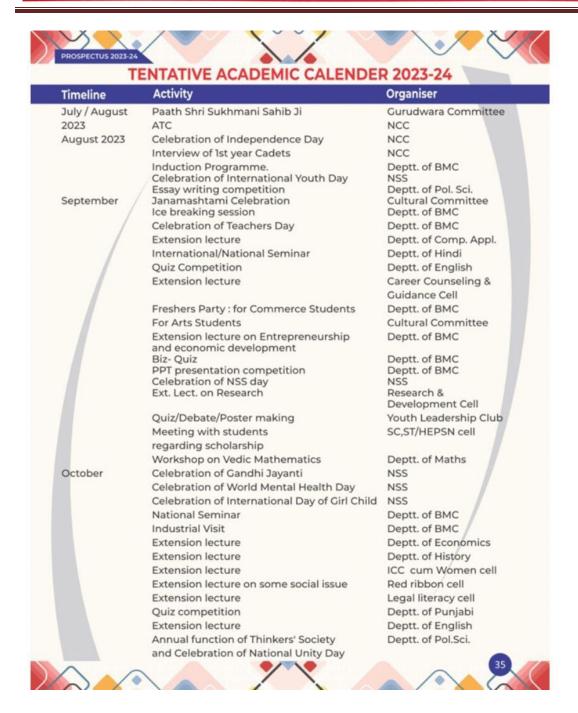

## 1. Academic calendar of the College University Academic Calendar

#### PANJAB UNIVERSITY, CHANDIGARH

| From:                                                                                      | To:                                                                                                                                                                                                                                                                                                                                                                                                                                                                                                                                                                                                                                                          |
|--------------------------------------------------------------------------------------------|--------------------------------------------------------------------------------------------------------------------------------------------------------------------------------------------------------------------------------------------------------------------------------------------------------------------------------------------------------------------------------------------------------------------------------------------------------------------------------------------------------------------------------------------------------------------------------------------------------------------------------------------------------------|
| The Deputy Registrar Colleges Branch Administrative Building Panjab University Chandigarh. | The Principal of all the Colleges (Arts, Science, Commerce & Education) affiliated to PU Chd.     The Chairperson of all teaching Departments, PU Chd.     The Director/ Hony. Director/ Principal, PU Regional Centres/ PU Constituent Colleges, Sri Muktsar Sahib, Ludhiana and Hoshiarpur, Ferozpur.     Secretary to Vice Chancellor PU Chd.     P.A. to Dean University of Instruction, PU Chd.     P.A. to Dean Student Welfare, PU Chd.     P.A. to Dean Student Welfare, PU Chd.     P.A. to Controller of Exams, PU Chd. |

No. Misc/A-1/1564

Subject: Academic Calendar for the Session 2023-24.

Dear Sir/Madam,

The Hon'ble Vice Chancellor has approved the Academic Calendar for the Session 2023-24 for the Teaching Departments/ Regional Centres/ Constituent Colleges of Panjab University, Chandigarh and its affiliated Colleges (Arts, Science and Commerce) having semester system of the examinations as mentioned below:

- Academic Calendar for all the P.U. Affiliated Colleges (Arts, Science and Commerce)/P.U. Constituent Colleges for UG classes (fresh admission) for the session 2023-2024 ... Annexure "A"
- Academic Calendar for all the P.U. Affiliated Colleges (Arts, Science and Commerce)/P.U. Constituent Colleges for PG classes (fresh admission) for the session 2023-2024 ... Annexure "B"
- Academic Calendar for all the P.U. Affiliated Colleges (Arts, Science and Commerce)/P.U. Constituent Colleges for UG/PG classes (On-going classes) for the session 2023-2024

  ... Annexure "C"
- Academic Calendar for all the P.U. Teaching Departments/Regional Centers for UG Courses (fresh admission) having Semester system of Examination for the session 2023-2024 ... Annexure "D"
- Academic Calendar for all the P.U. Teaching Departments/Regional Centers for PG Courses (fresh admission) having Semester system of Examination for the session 2023-2024 ... Annexure "E"
- Academic Calendar for all the P.U. Teaching Departments/Regional Centers for UG/PG (On-going Classes) having Semester system of Examination for the session 2023-2024
   Annexue "F"