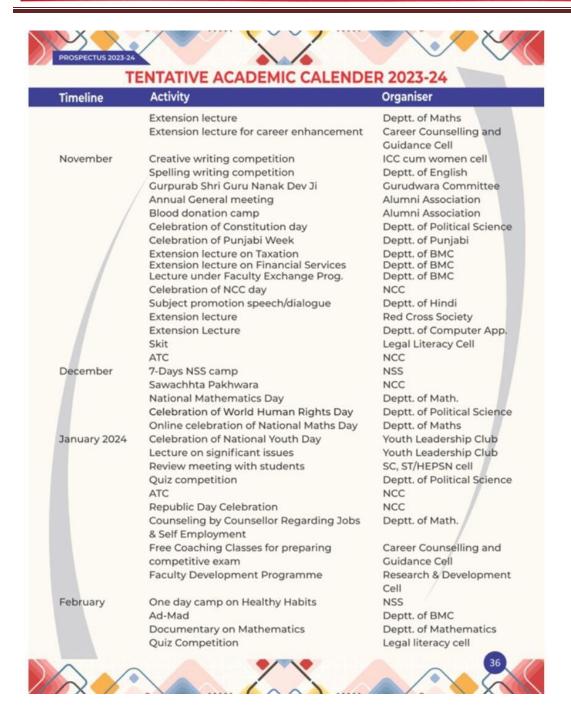

## 1. Academic calendar of the College University Academic Calendar

#### PANJAB UNIVERSITY, CHANDIGARH

| From:                                                                                      | To:                                                                                                                                                                                                                                                                                                                                                                                                                                                                                                                                                                                                                                                          |
|--------------------------------------------------------------------------------------------|--------------------------------------------------------------------------------------------------------------------------------------------------------------------------------------------------------------------------------------------------------------------------------------------------------------------------------------------------------------------------------------------------------------------------------------------------------------------------------------------------------------------------------------------------------------------------------------------------------------------------------------------------------------|
| The Deputy Registrar Colleges Branch Administrative Building Panjab University Chandigarh. | The Principal of all the Colleges (Arts, Science, Commerce & Education) affiliated to PU Chd.     The Chairperson of all teaching Departments, PU Chd.     The Director/ Hony. Director/ Principal, PU Regional Centres/ PU Constituent Colleges, Sri Muktsar Sahib, Ludhiana and Hoshiarpur, Ferozpur.     Secretary to Vice Chancellor PU Chd.     P.A. to Dean University of Instruction, PU Chd.     P.A. to Dean Student Welfare, PU Chd.     P.A. to Dean Student Welfare, PU Chd.     P.A. to Controller of Exams, PU Chd. |

No. Misc/A-1/1564

Subject: Academic Calendar for the Session 2023-24.

Dear Sir/Madam,

The Hon'ble Vice Chancellor has approved the Academic Calendar for the Session 2023-24 for the Teaching Departments/ Regional Centres/ Constituent Colleges of Panjab University, Chandigarh and its affiliated Colleges (Arts, Science and Commerce) having semester system of the examinations as mentioned below:

- Academic Calendar for all the P.U. Affiliated Colleges (Arts, Science and Commerce)/P.U. Constituent Colleges for UG classes (fresh admission) for the session 2023-2024 ... Annexure "A"
- Academic Calendar for all the P.U. Affiliated Colleges (Arts, Science and Commerce)/P.U. Constituent Colleges for PG classes (fresh admission) for the session 2023-2024 ... Annexure "B"
- Academic Calendar for all the P.U. Affiliated Colleges (Arts, Science and Commerce)/P.U. Constituent Colleges for UG/PG classes (On-going classes) for the session 2023-2024

  ... Annexure "C"
- Academic Calendar for all the P.U. Teaching Departments/Regional Centers for UG Courses (fresh admission) having Semester system of Examination for the session 2023-2024 ... Annexure "D"
- Academic Calendar for all the P.U. Teaching Departments/Regional Centers for PG Courses (fresh admission) having Semester system of Examination for the session 2023-2024 ... Annexure "E"
- Academic Calendar for all the P.U. Teaching Departments/Regional Centers for UG/PG (On-going Classes) having Semester system of Examination for the session 2023-2024
   Annexue "F"