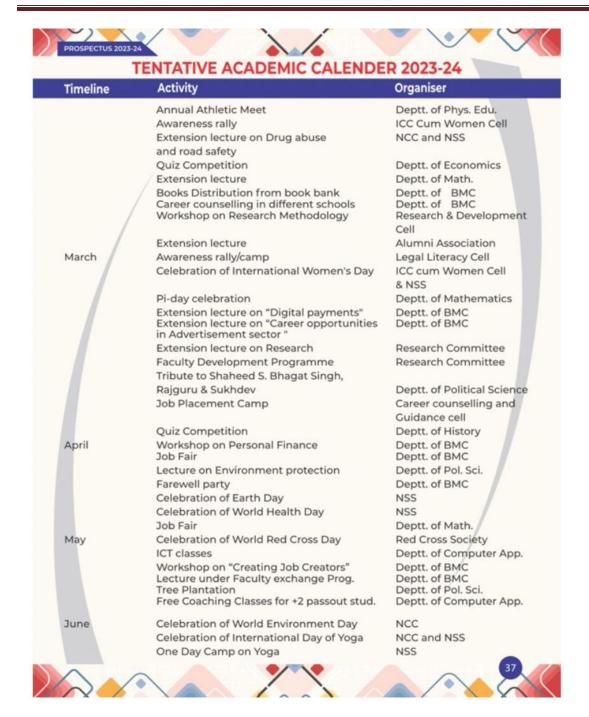

## 1. Academic calendar of the College University Academic Calendar

#### PANJAB UNIVERSITY, CHANDIGARH

| From:                                                                                      | To:                                                                                                                                                                                                                                                                                                                                                                                                                                                                                                                                                                                                                                                          |
|--------------------------------------------------------------------------------------------|--------------------------------------------------------------------------------------------------------------------------------------------------------------------------------------------------------------------------------------------------------------------------------------------------------------------------------------------------------------------------------------------------------------------------------------------------------------------------------------------------------------------------------------------------------------------------------------------------------------------------------------------------------------|
| The Deputy Registrar Colleges Branch Administrative Building Panjab University Chandigarh. | The Principal of all the Colleges (Arts, Science, Commerce & Education) affiliated to PU Chd.     The Chairperson of all teaching Departments, PU Chd.     The Director/ Hony. Director/ Principal, PU Regional Centres/ PU Constituent Colleges, Sri Muktsar Sahib, Ludhiana and Hoshiarpur, Ferozpur.     Secretary to Vice Chancellor PU Chd.     P.A. to Dean University of Instruction, PU Chd.     P.A. to Dean Student Welfare, PU Chd.     P.A. to Dean Student Welfare, PU Chd.     P.A. to Controller of Exams, PU Chd. |

No. Misc/A-1/1564

Subject: Academic Calendar for the Session 2023-24.

Dear Sir/Madam,

The Hon'ble Vice Chancellor has approved the Academic Calendar for the Session 2023-24 for the Teaching Departments/ Regional Centres/ Constituent Colleges of Panjab University, Chandigarh and its affiliated Colleges (Arts, Science and Commerce) having semester system of the examinations as mentioned below:

- Academic Calendar for all the P.U. Affiliated Colleges (Arts, Science and Commerce)/P.U. Constituent Colleges for UG classes (fresh admission) for the session 2023-2024 ... Annexure "A"
- Academic Calendar for all the P.U. Affiliated Colleges (Arts, Science and Commerce)/P.U. Constituent Colleges for PG classes (fresh admission) for the session 2023-2024 ... Annexure "B"
- Academic Calendar for all the P.U. Affiliated Colleges (Arts, Science and Commerce)/P.U. Constituent Colleges for UG/PG classes (On-going classes) for the session 2023-2024

  ... Annexure "C"
- Academic Calendar for all the P.U. Teaching Departments/Regional Centers for UG Courses (fresh admission) having Semester system of Examination for the session 2023-2024 ... Annexure "D"
- Academic Calendar for all the P.U. Teaching Departments/Regional Centers for PG Courses (fresh admission) having Semester system of Examination for the session 2023-2024 ... Annexure "E"
- Academic Calendar for all the P.U. Teaching Departments/Regional Centers for UG/PG (On-going Classes) having Semester system of Examination for the session 2023-2024
   Annexue "F"