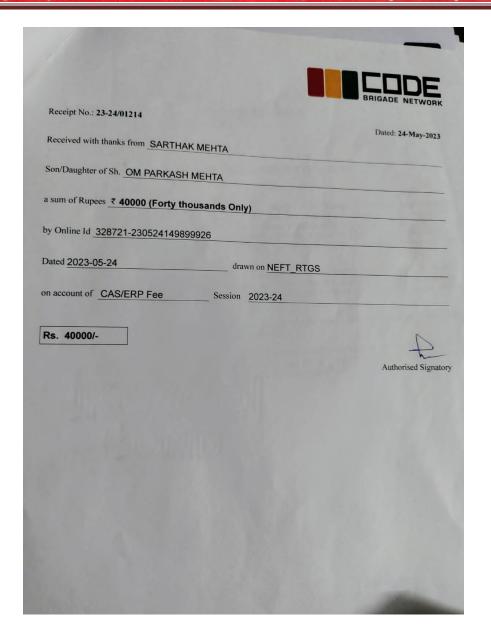

Postgraduate Multi Faculty Premier College

KILLIANWALI, DISTT. SRI MUKTSAR SAHIB (Pb.) - 151211
NAAC Accredited Grade "B"

| Receipt No.: CU    | /PB/23-24/01374                                                                         |                                        | Date: 24-May-2023 |
|--------------------|-----------------------------------------------------------------------------------------|----------------------------------------|-------------------|
|                    | SARTHAK MEHTA                                                                           |                                        |                   |
|                    | OM PARKASH MEHTA                                                                        |                                        |                   |
| Course :           | MBAFB                                                                                   | Session : 20                           | 23-24             |
| Sr. No.            | PARTICULARS                                                                             |                                        | AMOUNT(₹)         |
| 1 Seme             | ester Fee                                                                               |                                        | 135000            |
|                    |                                                                                         | Total                                  | 135000            |
| Franscation Id 328 | GS Amount <u>₹ 135000</u><br>3721-230524149899926 (Rs.125000), 181217-230               | 0506148793158 (R                       | s. 10000)         |
| Transcation Id 328 | 3721-230524149899926 (Rs.125000), 181217-230                                            | 0506148793158 (Re                      | 3. 10000)         |
| Transcation Id 328 | 7721-230524149899926 (Rs.125000), 181217-230                                            | 0506148793158 (R:                      | s. 10000)         |
| Transcation Id 328 | 1721-230524149899926 (Rs.125000), 181217-230                                            | )506148793158 (R:                      | s. 10000)         |
| Transcation Id 328 | 9721-230524149899926 (Rs.125000), 181217-230                                            | )506148793158 (R:                      | -h                |
| Transcation Id 328 | 7721-230524149899926 (Rs.125000), 181217-230                                            | )506148793158 (R                       | Authorised Signa  |
| Transcation Id 328 | 7721-230524149899926 (Rs.125000), 181217-230                                            | )506148793158 (R:                      | -h                |
| Transcation Id 328 | 1721-230524149899926 (Rs.125000), 181217-230                                            |                                        | Authorised Signa  |
| Transcation Id 328 | 1721-230524149899926 (Rs.125000), 181217-230 University Campus: Chandigarh - Patiala Na | ntional Highway (NH<br>Patiala-140 401 | Authorised Signa  |
| Transcation Id 328 | 1721-230524149899926 (Rs.125000), 181217-230                                            | ntional Highway (NH<br>Patiala-140 401 | Authorised Signa  |
| Transcation Id 328 | 1721-230524149899926 (Rs.125000), 181217-230 University Campus: Chandigarh - Patiala Na | ntional Highway (NH<br>Patiala-140 401 | Authorised Signa  |
| Transcation Id 328 | 1721-230524149899926 (Rs.125000), 181217-230 University Campus: Chandigarh - Patiala Na | ntional Highway (NH<br>Patiala-140 401 | Authorised Signa  |
| Franscation Id 328 | 1721-230524149899926 (Rs.125000), 181217-230 University Campus: Chandigarh - Patiala Na | ntional Highway (NH<br>Patiala-140 401 | Authorised Signa  |