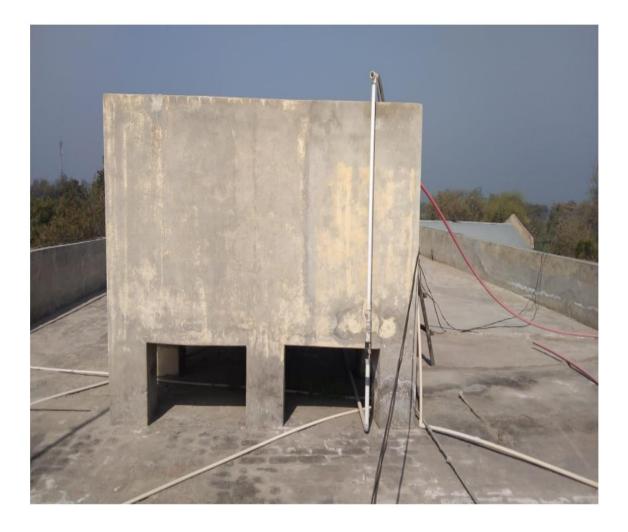

#### 3. Constructed Tanks

Park'. The College is having water storage tanks having 38000 Litres capacity and 5000 litres water on the top of the roof for drinking facility. These water tanks and bore wells are properly maintained and checked frequently by the plumber. The college also has the facility which was provided by the irrigation department once in a week to utilize the canal water in the college premises.