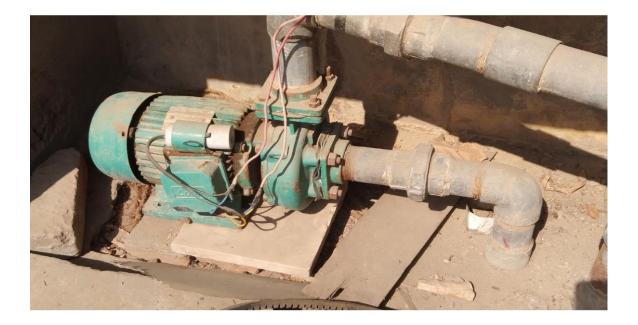

ery in the college campus and 2 in swimming pool). The swimming pool water is not wasted and also utilized for the 'Babu Nanak Chand

Park'. The College is having water storage tanks having 38000 Litres capacity and 5000 litres water on the top of the roof for drinking facility. These water tanks and bore wells are properly maintained and checked frequently by the plumber. The college also has the facility which was provided by the irrigation department once in a week to utilize the canal water in the college premises.





GURU NANAK COLLEGE Postgraduate Multi Faculty Premier College

KILLIANWALI, DISTT. SRI MUKTSAR SAHIB (Pb.) - 151211 NAAC Accredited Grade "B"

Recognized by U.G.C. Under Section 2 (f) & 12 (B) & Permanently Affiliated to Panjab University Chandigarh

#### 2. Bore well







### **GURU NANAK COLLEGE** Postgraduate Multi Faculty Premier College

KILLIANWALI, DISTT. SRI MUKTSAR SAHIB (Pb.) - 151211 NAAC Accredited Grade "B"

gnized by U.G.C. Under Section 2 (f) & 12 (B) & Permanently Affiliated to Panjab University Chandigarh Re







# **GURU NANAK COLLEGE**

Postgraduate Multi Faculty Premier College KILLIANWALI, DISTT. SRI MUKTSAR SAHIB (Pb.) - 151211 NAAC Accredited Grade "B"

Recognized by U.G.C. Under Section 2 (f) & 12 (B) & Permanently Affiliated to Panjab University Chandigarh









KILLIANWALI, DISTT. SRI MUKTSAR SAHIB (Pb.) - 151211 NAAC Accredited Grade "B"

Recognized by U.G.C. Under Section 2 (f) & 12 (B) & Permanently Affiliated to Panjab University Chandigarh







**GURU NANAK COLLEGE** Postgraduate Multi Faculty Premier College KILLI