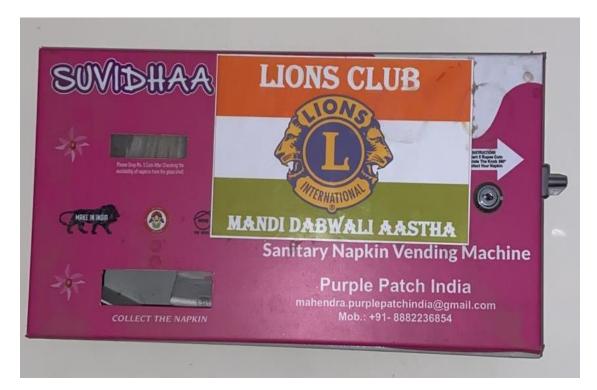

y Premier College KILLIANWALI, DISTT. SRI MUKTSAR SAHIB (Pb.) - 151211

NAAC Accredited Grade "B"

Recognized by U.G.C. Under Section 2 (f) & 12 (B) & Permanently Affiliated to Panjab University Chandigarh

### INDEX

| Sr. No. | Name of Document                        | Page No. |  |
|---------|-----------------------------------------|----------|--|
| 1.      | Safety and Security                     | 2-10     |  |
| 2.      | ID- Cards                               | 11       |  |
| 3.      | Common Room                             | 12       |  |
| 4.      | Counselling                             | 13-22    |  |
| 5.      | Annual Gender Sensitization Action Plan | 23       |  |





### 1. Safety and Security

• Fire Extinguishers













### • Sanitary Napkin Vending Machine







#### o CCTV Camera







# **GURU NANAK COLLEGE** Postgraduate Multi Faculty Premier College KILLIANWALI, DISTT. SRI MUKTSAR SAHIB (Pb.) - 151211

NAAC Accredited Grade "B"







Recognized by U.G.C. Under Section 2 (f) & 12 (B) & Permanently Affiliated to Panjab University Chandigarh

GURU NANAK COLLEGE Postgraduate Multi Faculty Premier College KILLIANWALI, DISTT. SRI MUKTSAR SAHIB (Pb.) - 151211 NAAC Accredited Grade "B"







Postgraduate Multi Faculty Premier College KILLIANWALI, DISTT. SRI MUKTSAR SAHIB (Pb.) - 151211 NAAC Accredited Grade "B"







GURU NANAK COLLEGE Postgraduate Multi Faculty Premier College

KILLIANWALI, DISTT. SRI MUKTSAR SAHIB (Pb.) - 151211 NAAC Accredited Grade "B"









NAAC Accredited Grade "B"

Recognized by U.G.C. Under Section 2 (f) & 12 (B)