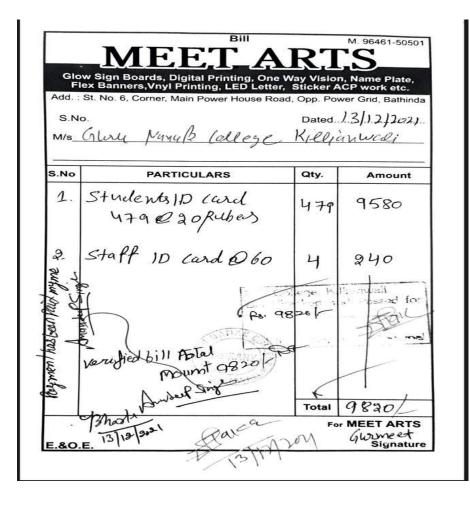

### 2. ID-Cards Bill

NAAC Accredited Grade "B"

Recognized by U.G.C. Under Section 2 (f) & 12 (B) & Permanently Affiliated to Panjab University Chandigarh