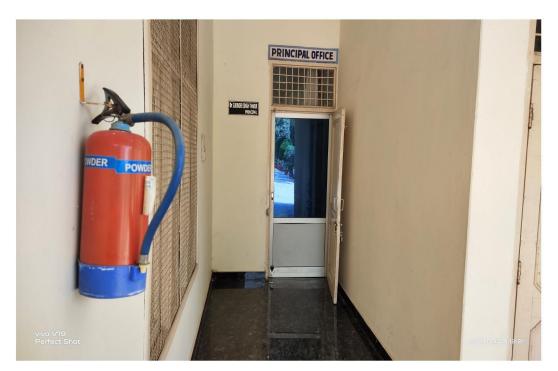

Postgraduate Multi Faculty Premier College KILLIANWALI, DISTT. SRI MUKTSAR SAHIB (Pb.) - 151211

NAAC Accredited Grade "B"

Recognized by U.G.C. Under Section 2 (f) & 12 (B) & Permanently Affiliated to Panjab University Chandigarh

### INDEX

| Sr. No. | Name of Document                        | Page No. |  |
|---------|-----------------------------------------|----------|--|
| 1.      | Safety and Security                     | 2-10     |  |
| 2.      | ID- Cards                               | 11       |  |
| 3.      | Common Room                             | 12       |  |
| 4.      | Counselling                             | 13-22    |  |
| 5.      | Annual Gender Sensitization Action Plan | 23       |  |





### 1. Safety and Security

• Fire Extinguishers













### • Sanitary Napkin Vending Machine







#### o CCTV Camera







# **GURU NANAK COLLEGE** Postgraduate Multi Faculty Premier College KILLIANWALI, DISTT. SRI MUKTSAR SAHIB (Pb.) - 151211

NAAC Accredited Grade "B"







Recognized by U.G.C. Under Section 2 (f) & 12 (B) & Permanently Affiliated to Panjab University Chandigarh

GURU NANAK COLLEGE Postgraduate Multi Faculty Premier College KILLIANWALI, DISTT. SRI MUKTSAR SAHIB (Pb.) - 151211 NAAC Accredited Grade "B"







Postgraduate Multi Faculty Premier College KILLIANWALI, DISTT. SRI MUKTSAR SAHIB (Pb.) - 151211 NAAC Accredited Grade "B"







GURU NANAK COLLEGE Postgraduate Multi Faculty Premier College

KILLIANWALI, DISTT. SRI MUKTSAR SAHIB (Pb.) - 151211 NAAC Accredited Grade "B"









NAAC Accredited Grade "B"

Recog