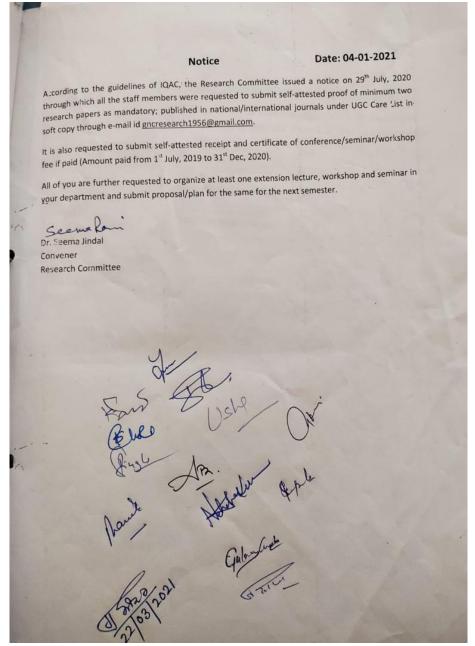

of their Head of departments/Senior Colleagues and also write down the books and chapters in books which is recognized/approved by the U.G.C or any other agency. The Principal of the college with the help of HOD's motivate the staff members to enroll themselves towards Higher Education or improve the qualifications such as M.Phil/Ph.D or UGC Net and as and when if any staff member required any help from the institution, the institution tries to provide the required help, guidance and financial.





# GURU NANAK COLLEGE Postgraduate Multi Faculty Premier College

KILLIANWALI, DISTT. SRI MUKTSAR SAHIB (Pb.) - 151211 NAAC Accredited Grade "B"

Recognized by U.G.C. Under Section 2 (f) & 12 (B) & Permanently Affiliated to Panjab University Chandigarh

## 2. Notice regarding Financial Support