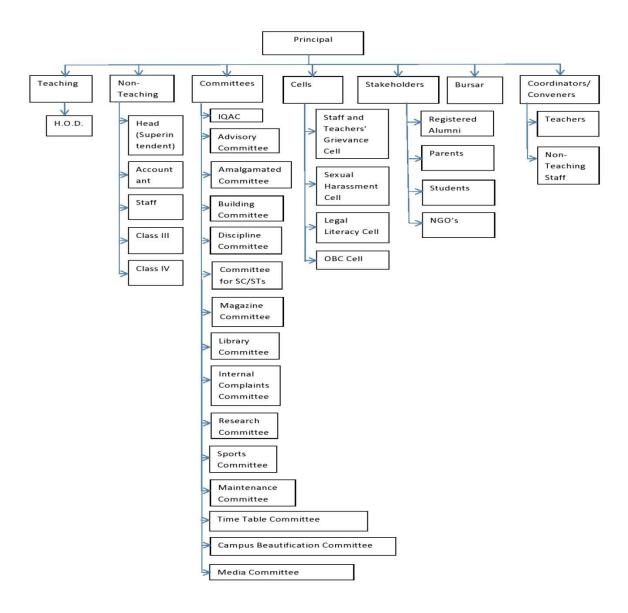

#### 1. Organizational Chart/ Organogram

KILLIANWALI, DISTT. SRI MUKTSAR SAHIB (Pb.) - 151211
NAAC Accredited Grade "B"

Recognized by U.G.C. Under Section 2 (f) & 12 (B) & Permanently Affiliated to Panjab University Chandigarh

#### 2. <u>List of Committees</u>

| Sr.No. | Committees      | Members                       | Functioning                                |
|--------|-----------------|-------------------------------|--------------------------------------------|
| 1.     | IQAC            | Sh. Neeraj Jindal, (Secretary | IQAC co-ordinates with all stake-holders   |
|        |                 | Managing Committee)           | for their opinions and advises for quality |
|        |                 | Dr.S.S Thakur (Principal)     | assurance and also provides support for    |
|        |                 | Dr. Bharat Bhushan(C)         | quality improvement in teaching, research  |
|        |                 | Sh.M.L Grover, External       | and administration etc.                    |
|        |                 | Member                        |                                            |
|        |                 | Sh.Manish Bansal External     |                                            |
|        |                 | Member                        |                                            |
|        |                 | Dr.K.S.Sandhu                 |                                            |
|        |                 | Mrs.SurinderKapila            |                                            |
|        |                 | Mrs. Usha Goyal(Bursar)       |                                            |
|        |                 | S. Sukhpal Singh Bhatti       |                                            |
|        |                 | Mrs.Galaxy Gupta              |                                            |
|        |                 | Miss. Gurbinder Kaur          |                                            |
| 2.     | Advisory        | Dr.K.S.Sandhu                 | This committee gives suggestions to the    |
|        | Committee       | Mrs. Usha Goyal(C)            | administrator on all the important matters |
|        |                 | Dr. Bharat Bhushan            | and reviews the functioning of other       |
|        |                 |                               | committees.                                |
| 3.     | Time-Table      | Sh.AmitBehal                  | Prepares time-table very meticulously and  |
|        | Committee       | Dr.Seema Rani(C)              | implements with the consent of chair.      |
|        |                 | Miss. Gurbinder Kaur          |                                            |
| 4.     | Youth Festival/ | Dr. Bharat Bhushan(C)         | Plans, Coordinates and organizes national  |
|        | Cultural        | Dr.KhushnasibGurbakhshish     | festivals, important days, cultural        |
|        | Commitee        | Kaur                          | programs, talent hunt etc. Ensures         |
|        |                 | Mrs.Manpreet Kaur             | participation and makes preparation for    |
|        |                 | Sh.PrinceSingla               | inter-college and youth-festivals.         |
| 5.     | Sports          | Dr.K.S.Sandhu(C)              | Conducts annual Athletic Meet and makes    |
|        | Committee       | Sh.PrinceSingla               | preparation for sports competition.        |
|        |                 | Sh.Manik Jindal               |                                            |
| 6.     | Magazine        | Mrs.SurinderKapila(C)         | It motivates the students for creative     |
|        | Committee       | Sh.AmitBehal                  | writing, collect articles, arranges and    |
|        |                 | Mrs. Usha Goyal               | analises and get it printed in the form of |
|        |                 | Dr. Bharat Bhushan            | 'Nanak Jot.'                               |

Postgraduate Multi Faculty Premier College

KILLIANWALI, DISTT. SRI MUKTSAR SAHIB (Pb.) - 151211
NAAC Accredited Grade "B"

|     |                                    | Dr.KhushnasibGurbakhshish<br>Kaur                                                              |                                                                                                                                                                                                                                          |
|-----|------------------------------------|------------------------------------------------------------------------------------------------|------------------------------------------------------------------------------------------------------------------------------------------------------------------------------------------------------------------------------------------|
| 7.  | Admission<br>Committee             | Mrs.SurinderKapila(C) Mrs. Usha Goyal Dr. Bharat Bhushan Mrs.Manpreet Kaur                     | Interviews the candidates, verifies certificates, distribution of prospectus and inform the students regarding admission policies and the outcome of various programs and courses.                                                       |
| 8.  | Prospectus<br>Committee            | Mrs.SurinderKapila<br>Sh.AmitBehal(C)<br>Mrs. Usha Goyal<br>Sh.Ashish Baghla                   | Collects information from all the departments, committees, cells and prepares the proposed academic plan.                                                                                                                                |
| 9.  | Alumni<br>Association<br>Committee | Sh. Neeraj Jindal<br>Mrs. Usha Goyal(C)<br>Dr.Seema Rani<br>Sh.PrinceSingla                    | To inform, engage and inspire Alumni to stay connected to their alma-mates.  Support college to achieve its Vision and contribute to its success, organises events/functions for social cause and maintain social engagement of college. |
| 10. | Academic<br>Council                | Mrs.SurinderKapila Sh.AmitBehal(C) Dr.Seema Rani Dr. Bharat Bhushan                            | Prepares date-sheet, collection of question papers, seating plan, duties and final result in house test. Organises Convocation/Annual function every year in college.                                                                    |
| 11. | Research<br>Committee              | Dr. Bharat Bhushan<br>Dr.Seema Rani (C)<br>Dr.KhushnasibGurbakhshish<br>Kaur<br>Dr.PayalSingla | Encourage, promote and co-ordinates all the faculty members to do research work in their respective fields.                                                                                                                              |
| 12. | Library<br>Commitee                | Sh.Amandeep Singh (Librarian)-(C) Mrs.Galaxy Gupta Dr.PayalSingla Sh.PrinceSingla              | Advices visits periodically, gives suggestion for the working of the library and verifies stock annually.                                                                                                                                |
| 13. | Maintenance<br>Committee           | Dr.K.S.Sandhu<br>Dr.Seema Rani (C)<br>Dr. Bharat Bhushan                                       | Periodically visit to the whole college to maintain and up keep of infrastructure.                                                                                                                                                       |

Postgraduate Multi Faculty Premier College

KILLIANWALI, DISTT. SRI MUKTSAR SAHIB (Pb.) - 151211
NAAC Accredited Grade "B"

| 14. | Campus Beautification Committee                       | Dr.K.S.Sandhu<br>Dr.KhushnasibGurbakhshish<br>Kaur<br>Mrs.Manpreet Kaur                                                                                  | Maintains lawn, grounds and decorate stage as well as campus in college function.                                                   |
|-----|-------------------------------------------------------|----------------------------------------------------------------------------------------------------------------------------------------------------------|-------------------------------------------------------------------------------------------------------------------------------------|
| 15. | Legal Literacy<br>Cell                                | Mrs.SurinderKapila<br>Mrs.Galaxy Gupta                                                                                                                   | To organise lectures, relly, competitions to make the people aware about legal literacy.                                            |
| 16. | Red Ribbon Cell                                       | Dr. Bharat Bhushan                                                                                                                                       | To organise activities to make the people aware about the social evils prevailing in our society.                                   |
| 17. | NCC                                                   | Sh.Prince Singla<br>Sh. Manik Jindal                                                                                                                     | To groom the youth of the country into disciplined and patriotic.                                                                   |
| 18. | NSS                                                   | Sh.Ashish Baghla                                                                                                                                         | Helps the students development and appreciation to other person's point of view and show consideration towards other living beings. |
| 19. | Internal<br>Complaints<br>Committee cum<br>Women Cell | Sh. Neeraj Jindal, Secretary<br>Managing Committee<br>Dr.S.S Thakur (Principal)<br>Sh.Subhash Gupta<br>(Advocate)<br>Mrs.SurinderKapila<br>Dr.Seema Rani | Sought out grievance of students and staff members and try to redress the complaints.                                               |
| 20. | Media and Public Relation Committee                   | Sh.Amit Behal<br>Dr.Khushnasib<br>Gurbakhshish Kaur (C)                                                                                                  | Prepares news in two languages to get it published in leading newspapers.                                                           |
| 21. | Discipline<br>Committee                               | Dr.K.S.Sandhu (C) Dr. Bharat Bhushan Mrs.Manpreet Kaur                                                                                                   | To maintain discipline in the college campus.                                                                                       |
| 22. | Red Cross<br>Society                                  | Mrs.Manpreet Kaur (C) Miss.Gurbinder Kaur                                                                                                                | To provide first-aid students and staff members.                                                                                    |
| 23. | Purchase                                              | Sh.Amit Behal(C)                                                                                                                                         | Invites quotations and then select the right                                                                                        |

Postgraduate Multi Faculty Premier College

KILLIANWALI, DISTT. SRI MUKTSAR SAHIB (Pb.) - 151211 NAAC Accredited Grade "B"

|     | Committee                                | Mrs. Usha Goyal<br>Dr. Bharat Bhushan<br>S. Sukhpal Singh Bhatti                      | quotation with the consent of the chair.                                                                                                                                                   |
|-----|------------------------------------------|---------------------------------------------------------------------------------------|--------------------------------------------------------------------------------------------------------------------------------------------------------------------------------------------|
| 24. | Fee Concession<br>Committee              | Dr.K.S.Sandhu<br>Mrs. Usha Goyal (C)<br>Dr. Bharat Bhushan<br>S. Sukhpal Singh Bhatti | Determine the concession criteria under<br>the guidance of Principal to felicitate the<br>fee concession to the economically weak<br>and deserving students.                               |
| 25. | Career<br>Counselling Cell               | Mrs.Galaxy Gupta<br>Dr.PayalSingla (C)                                                | Gives guidance and counselling to the needy students.                                                                                                                                      |
| 26. | HEPSN/SC,ST<br>Cell                      | Miss. Gurbinder Kaur (C)<br>Sh.AshishBaghla                                           | To make the students aware about the concessions and different scholarships given by State Govt.                                                                                           |
| 27. | RTE, RTE and<br>Right to Service<br>Cell | Dr. Bharat Bhushan                                                                    | Right to information for citizens to secure access to information under the control of public authorities to provide for furnishing certain information to citizens who desire to have it. |