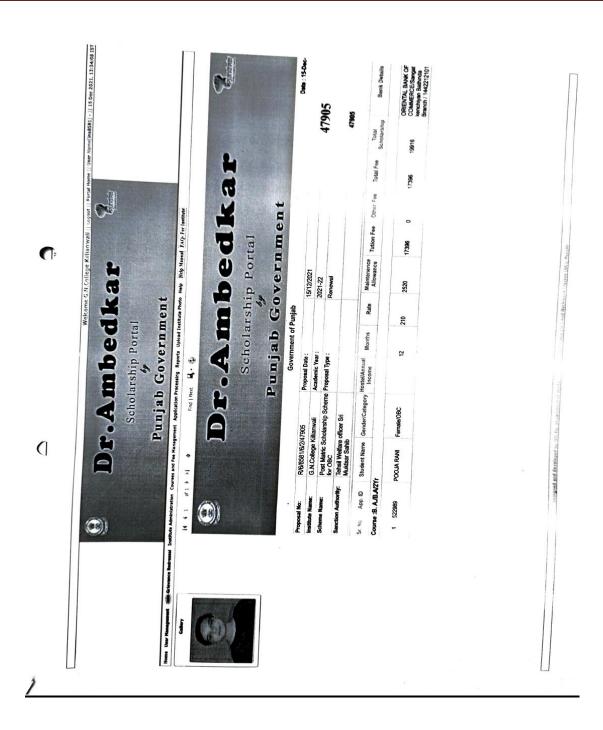

# 2. Post Matric Scholarship for Scheduled Caste and OBC ★ 2021-22

Postgraduate Multi Faculty Premier College

KILLIANWALI, DISTT. SRI MUKTSAR SAHIB (Pb.) - 151211
NAAC Accredited Grade "B"

| 11911000005114<br>PUNJAB NATION | 0755001500164462 | BANKILAMBI /<br>0755001500164499 | STATE BANK OF INDIA/KILLIANWALI / 65145313573 | STATE BANK OF INDIA/KILLIANWALI / 4049956093 | STATE BANK OF INDIA/Waring Khera / 65242174036 | STATE BANK OF INDIA/KILLIANWALI / 61166303150 | HDFC BANK LTD/KIL<br>WALI / 501003331090 | PUNJAB AND SIND<br>BANK/GURUDWARA<br>SAHIB SANGAT /<br>07731000303423 | PUNJAB NATIONAL<br>BANK/NEFT NODAL<br>BRANCH PGB RRB /<br>10700739133 | PUNJAB NATIONAL<br>BANK/NEFT NODAL<br>BRANCH PGB RRB /<br>89961700005074 | STATE BANK OF<br>INDIA/Waring Khera /<br>65194455022 | UNION BANK OF<br>INDIA/NANDGARH -<br>BANDI /<br>464502010062258 | GURU NANAK COLLEGE<br>Kilianwali ISI Muktsar Sahibi             |
|---------------------------------|------------------|----------------------------------|-----------------------------------------------|----------------------------------------------|------------------------------------------------|-----------------------------------------------|------------------------------------------|-----------------------------------------------------------------------|-----------------------------------------------------------------------|--------------------------------------------------------------------------|------------------------------------------------------|-----------------------------------------------------------------|-----------------------------------------------------------------|
|                                 | 21375            | 21375                            | 21375                                         | 21375                                        | 21375                                          | 21375                                         | 21375                                    | 21375                                                                 | 21375                                                                 | 21375                                                                    | 21375                                                | 21496                                                           | MUE. JA                                                         |
|                                 | 18375            | 18375                            | 18375                                         | 18375                                        | 18375                                          | 18375                                         | 18375                                    | 18375                                                                 | 18375                                                                 | 18375                                                                    | 18375                                                | 18496                                                           | Principal Principal Principal Ref anivalits foliotiser Sability |
|                                 | 0                | 0                                | 0                                             | 0                                            |                                                | 0                                             | 0                                        | 0                                                                     |                                                                       | 0                                                                        | 0                                                    |                                                                 | Principal<br>K COLLEGE<br>uktsar Sahih                          |
|                                 | 18375            | 18375                            | 18375                                         | 18375                                        | 18375                                          | 18375                                         | 18375                                    | 18375                                                                 | 18375                                                                 | 18375                                                                    | 18375                                                | 18496                                                           |                                                                 |
|                                 | 3000             | 3000                             | 3000                                          | 3000                                         | 3000                                           | 3000                                          | 3000                                     | 3000                                                                  | 3000                                                                  | 3000                                                                     | 3000                                                 | 3000                                                            |                                                                 |
|                                 | 3000             | 3000                             | 3000                                          | 3000                                         | 3000                                           | 3000                                          | 3000                                     | 3000                                                                  | 3000                                                                  | 3000                                                                     | 3000                                                 | 3000                                                            |                                                                 |
|                                 | 5                | 10                               | : 2                                           | 0                                            | 0                                              | 10                                            | 10                                       | 0,                                                                    | 10                                                                    | 10                                                                       | 2                                                    | \$                                                              |                                                                 |
|                                 | Male/SC          | Male/SC                          | Male/SC                                       | Male/SC                                      | Female/SC                                      | Male/SC                                       | Male/SC                                  | Male/SC                                                               | Male/SC                                                               | Male/SC                                                                  | Female/SC                                            | Female/SC                                                       |                                                                 |
|                                 | DHARMPREET       | -                                |                                               | AR                                           | GAGANDEEP                                      |                                               | LOVISH                                   | TARANVIR<br>SINGH                                                     | MANPREET                                                              | GURMEET RAM Male/SC                                                      | 19 768383 KOMAL Female/S                             | MANDEEP<br>KAUR                                                 |                                                                 |
|                                 | 623600           | 627190                           | 600999                                        | 696252                                       | 699439                                         | 701701                                        | 736142                                   | 736451                                                                | 745533                                                                | 747087                                                                   | 768383                                               | 479677                                                          | Declaration                                                     |
|                                 | 6                | 2                                | =                                             | 12                                           | 5                                              | 7                                             | ŧ                                        | 4                                                                     | 4                                                                     | #                                                                        | ₽                                                    | 8                                                               | O                                                               |
|                                 | Rop              |                                  |                                               |                                              |                                                |                                               |                                          |                                                                       |                                                                       |                                                                          |                                                      |                                                                 |                                                                 |