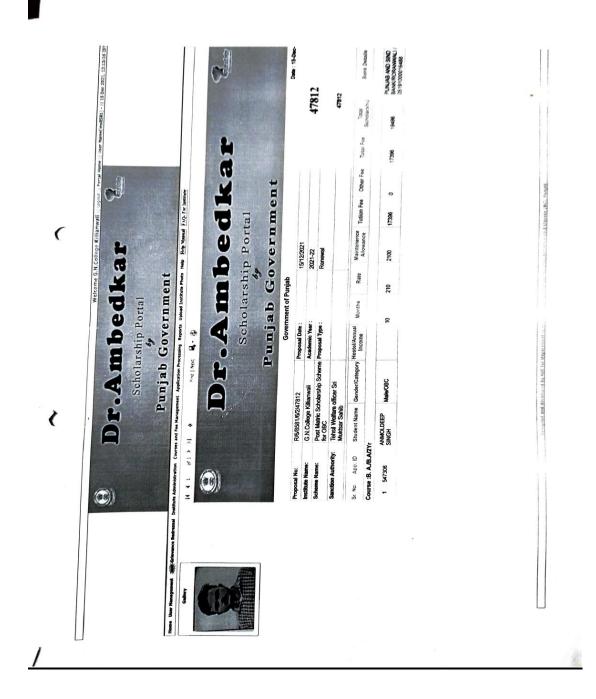

|  |



Postgraduate Multi Faculty Premier College

KILLIANWALI, DISTT. SRI MUKTSAR SAHIB (Pb.) - 151211

NAAC Accredited Grade "B"





Postgraduate Multi Faculty Premier College

KILLIANWALI, DISTT. SRI MUKTSAR SAHIB (Pb.) - 151211
NAAC Accredited Grade "B"







Postgraduate Multi Faculty Premier College

KILLIANWALI, DISTT. SRI MUKTSAR SAHIB (Pb.) - 151211

NAAC Accredited Grade "B"





Postgraduate Multi Faculty Premier College KILLIANWALI, DISTT. SRI MUKTSAR SAHIB (Pb.) - 151211 NAAC Accredited Grade "B"





Postgraduate Multi Faculty Premier College

KILLIANWALI, DISTT. SRI MUKTSAR SAHIB (Pb.) - 151211 NAAC Accredited Grade "B"





Postgraduate Multi Faculty Premier College

KILLIANWALI, DISTT. SRI MUKTSAR SAHIB (Pb.) - 151211

NAAC Accredited Grade "B"





Postgraduate Multi Faculty Premier College

KILLIANWALI, DISTT. SRI MUKTSAR SAHIB (Pb.) - 151211 NAAC Accredited Grade "B"

Recognized by U.G.C. Under Se