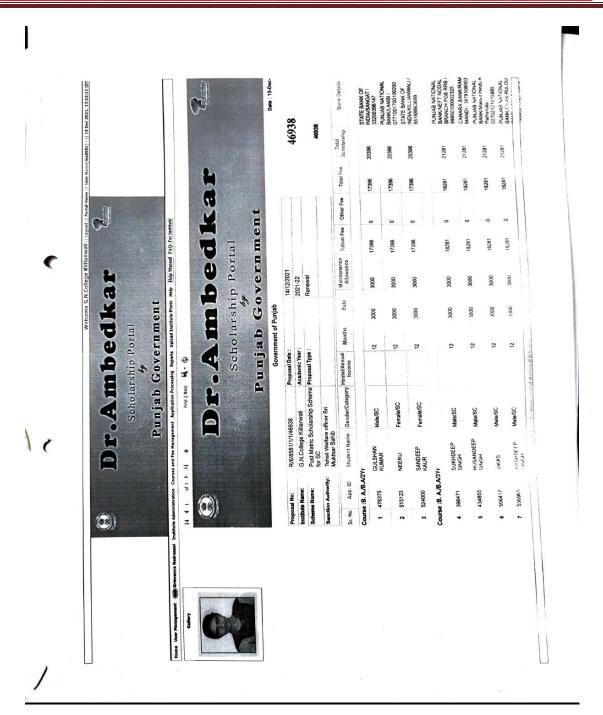

# 2. Post Matric Scholarship for Scheduled Caste and OBC ★ 2021-22

Postgraduate Multi Faculty Premier College

KILLIANWALI, DISTT. SRI MUKTSAR SAHIB (Pb.) - 151211
NAAC Accredited Grade "B"

| 11911000005114<br>PUNJAB NATION | 0755001500164462 | BANKILAMBI /<br>0755001500164499 | STATE BANK OF INDIA/KILLIANWALI / 65145313573 | STATE BANK OF INDIA/KILLIANWALI / 4049956093 | STATE BANK OF INDIA/Waring Khera / 65242174036 | STATE BANK OF INDIA/KILLIANWALI / 61166303150 | HDFC BANK LTD/KIL<br>WALI / 501003331090 | PUNJAB AND SIND<br>BANK/GURUDWARA<br>SAHIB SANGAT /<br>07731000303423 | PUNJAB NATIONAL<br>BANK/NEFT NODAL<br>BRANCH PGB RRB /<br>10700739133 | PUNJAB NATIONAL<br>BANK/NEFT NODAL<br>BRANCH PGB RRB /<br>89961700005074 | STATE BANK OF<br>INDIA/Waring Khera /<br>65194455022 | UNION BANK OF<br>INDIA/NANDGARH -<br>BANDI /<br>464502010062258 | GURU NANAK COLLEGE<br>Kilianwali ISI Muktsar Sahibi             |
|---------------------------------|------------------|----------------------------------|-----------------------------------------------|----------------------------------------------|------------------------------------------------|-----------------------------------------------|------------------------------------------|-----------------------------------------------------------------------|-----------------------------------------------------------------------|--------------------------------------------------------------------------|------------------------------------------------------|-----------------------------------------------------------------|-----------------------------------------------------------------|
|                                 | 21375            | 21375                            | 21375                                         | 21375                                        | 21375                                          | 21375                                         | 21375                                    | 21375                                                                 | 21375                                                                 | 21375                                                                    | 21375                                                | 21496                                                           | MUE. JA                                                         |
|                                 | 18375            | 18375                            | 18375                                         | 18375                                        | 18375                                          | 18375                                         | 18375                                    | 18375                                                                 | 18375                                                                 | 18375                                                                    | 18375                                                | 18496                                                           | Principal Principal Principal Ref anivalits foliotiser Sability |
|                                 | 0                | 0                                | 0                                             | 0                                            |                                                | 0                                             | 0                                        | 0                                                                     |                                                                       | 0                                                                        | 0                                                    |                                                                 | Principal<br>K COLLEGE<br>uktsar Sahih                          |
|                                 | 18375            | 18375                            | 18375                                         | 18375                                        | 18375                                          | 18375                                         | 18375                                    | 18375                                                                 | 18375                                                                 | 18375                                                                    | 18375                                                | 18496                                                           |                                                                 |
|                                 | 3000             | 3000                             | 3000                                          | 3000                                         | 3000                                           | 3000                                          | 3000                                     | 3000                                                                  | 3000                                                                  | 3000                                                                     | 3000                                                 | 3000                                                            |                                                                 |
|                                 | 3000             | 3000                             | 3000                                          | 3000                                         | 3000                                           | 3000                                          | 3000                                     | 3000                                                                  | 3000                                                                  | 3000                                                                     | 3000                                                 | 3000                                                            |                                                                 |
|                                 | 5                | 10                               | : 2                                           | 0                                            | 0                                              | 10                                            | 10                                       | 0,                                                                    | 10                                                                    | 10                                                                       | 2                                                    | \$                                                              |                                                                 |
|                                 | Male/SC          | Male/SC                          | Male/SC                                       | Male/SC                                      | Female/SC                                      | Male/SC                                       | Male/SC                                  | Male/SC                                                               | Male/SC                                                               | Male/SC                                                                  | Female/SC                                            | Female/SC                                                       |                                                                 |
|                                 | DHARMPREET       | -                                |                                               | AR                                           | GAGANDEEP                                      |                                               | LOVISH                                   | TARANVIR<br>SINGH                                                     | MANPREET                                                              | GURMEET RAM Male/SC                                                      | 19 768383 KOMAL Female/S                             | MANDEEP<br>KAUR                                                 |                                                                 |
|                                 | 623600           | 627190                           | 600999                                        | 696252                                       | 699439                                         | 701701                                        | 736142                                   | 736451                                                                | 745533                                                                | 747087                                                                   | 768383                                               | 479677                                                          | Declaration                                                     |
|                                 | 6                | 2                                | =                                             | 12                                           | 5                                              | 7                                             | ŧ                                        | 4                                                                     | 4                                                                     | #                                                                        | ₽                                                    | 8                                                               | O                                                               |
|                                 | Rop              |                                  |                                               |                                              |                                                |                                               |                                          |                                                                       |                                                                       |                                                                          |                                                      |                                                                 |                                                                 |