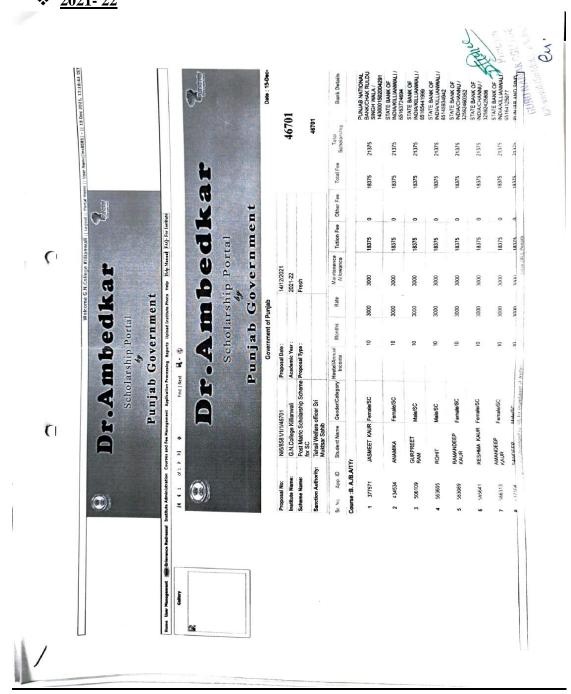

# 2. Post Matric Scholarship for Scheduled Caste and OBC ★ 2021-22

Postgraduate Multi Faculty Premier College

KILLIANWALI, DISTT. SRI MUKTSAR SAHIB (Pb.) - 151211
NAAC Accredited Grade "B"

| 11911000005114<br>PUNJAB NATION | 0755001500164462 | BANKILAMBI /<br>0755001500164499 | STATE BANK OF INDIA/KILLIANWALI / 65145313573 | STATE BANK OF INDIA/KILLIANWALI / 4049956093 | STATE BANK OF INDIA/Waring Khera / 65242174036 | STATE BANK OF INDIA/KILLIANWALI / 61166303150 | HDFC BANK LTD/KIL<br>WALI / 501003331090 | PUNJAB AND SIND<br>BANK/GURUDWARA<br>SAHIB SANGAT /<br>07731000303423 | PUNJAB NATIONAL<br>BANK/NEFT NODAL<br>BRANCH PGB RRB /<br>10700739133 | PUNJAB NATIONAL<br>BANK/NEFT NODAL<br>BRANCH PGB RRB /<br>89961700005074 | STATE BANK OF<br>INDIA/Waring Khera /<br>65194455022 | UNION BANK OF<br>INDIA/NANDGARH -<br>BANDI /<br>464502010062258 | GURU NANAK COLLEGE<br>Kilianwali ISI Muktsar Sahibi             |
|---------------------------------|------------------|----------------------------------|-----------------------------------------------|----------------------------------------------|------------------------------------------------|-----------------------------------------------|------------------------------------------|-----------------------------------------------------------------------|-----------------------------------------------------------------------|--------------------------------------------------------------------------|------------------------------------------------------|-----------------------------------------------------------------|-----------------------------------------------------------------|
|                                 | 21375            | 21375                            | 21375                                         | 21375                                        | 21375                                          | 21375                                         | 21375                                    | 21375                                                                 | 21375                                                                 | 21375                                                                    | 21375                                                | 21496                                                           | MUE. JA                                                         |
|                                 | 18375            | 18375                            | 18375                                         | 18375                                        | 18375                                          | 18375                                         | 18375                                    | 18375                                                                 | 18375                                                                 | 18375                                                                    | 18375                                                | 18496                                                           | Principal Principal Principal Ref anivalits foliotiser Sability |
|                                 | 0                | 0                                | 0                                             | 0                                            |                                                | 0                                             | 0                                        | 0                                                                     |                                                                       | 0                                                                        | 0                                                    |                                                                 | Principal<br>K COLLEGE<br>uktsar Sahih                          |
|                                 | 18375            | 18375                            | 18375                                         | 18375                                        | 18375                                          | 18375                                         | 18375                                    | 18375                                                                 | 18375                                                                 | 18375                                                                    | 18375                                                | 18496                                                           |                                                                 |
|                                 | 3000             | 3000                             | 3000                                          | 3000                                         | 3000                                           | 3000                                          | 3000                                     | 3000                                                                  | 3000                                                                  | 3000                                                                     | 3000                                                 | 3000                                                            |                                                                 |
|                                 | 3000             | 3000                             | 3000                                          | 3000                                         | 3000                                           | 3000                                          | 3000                                     | 3000                                                                  | 3000                                                                  | 3000                                                                     | 3000                                                 | 3000                                                            |                                                                 |
|                                 | 5                | 10                               | : 2                                           | 0                                            | 0                                              | 10                                            | 10                                       | 0,                                                                    | 10                                                                    | 10                                                                       | 2                                                    | \$                                                              |                                                                 |
|                                 | Male/SC          | Male/SC                          | Male/SC                                       | Male/SC                                      | Female/SC                                      | Male/SC                                       | Male/SC                                  | Male/SC                                                               | Male/SC                                                               | Male/SC                                                                  | Female/SC                                            | Female/SC                                                       |                                                                 |
|                                 | DHARMPREET       | -                                |                                               | AR                                           | GAGANDEEP                                      |                                               | LOVISH                                   | TARANVIR<br>SINGH                                                     | MANPREET                                                              | GURMEET RAM Male/SC                                                      | 19 768383 KOMAL Female/S                             | MANDEEP<br>KAUR                                                 |                                                                 |
|                                 | 623600           | 627190                           | 600999                                        | 696252                                       | 699439                                         | 701701                                        | 736142                                   | 736451                                                                | 745533                                                                | 747087                                                                   | 768383                                               | 479677                                                          | Declaration                                                     |
|                                 | 6                | 2                                | =                                             | 12                                           | 5                                              | 7                                             | ŧ                                        | 4                                                                     | 4                                                                     | #                                                                        | ₽                                                    | 8                                                               | O                                                               |
|                                 | Rop              |                                  |                                               |                                              |                                                |                                               |                                          |                                                                       |                                                                       |                                                                          |                                                      |                                                                 |                                                                 |