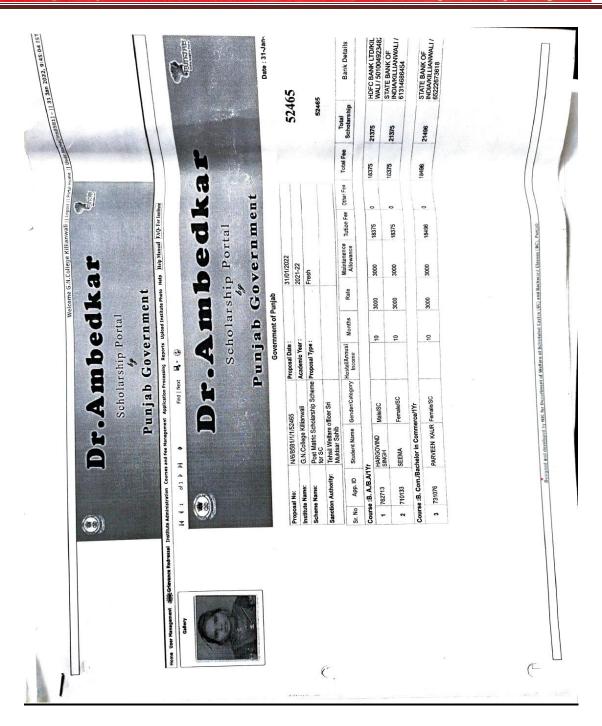

# 2. Post Matric Scholarship for Scheduled Caste and OBC ★ 2021-22

Postgraduate Multi Faculty Premier College

KILLIANWALI, DISTT. SRI MUKTSAR SAHIB (Pb.) - 151211
NAAC Accredited Grade "B"

| 11911000005114<br>PUNJAB NATION | 0755001500164462 | BANKILAMBI /<br>0755001500164499 | STATE BANK OF INDIA/KILLIANWALI / 65145313573 | STATE BANK OF INDIA/KILLIANWALI / 4049956093 | STATE BANK OF INDIA/Waring Khera / 65242174036 | STATE BANK OF INDIA/KILLIANWALI / 61166303150 | HDFC BANK LTD/KIL<br>WALI / 501003331090 | PUNJAB AND SIND<br>BANK/GURUDWARA<br>SAHIB SANGAT /<br>07731000303423 | PUNJAB NATIONAL<br>BANK/NEFT NODAL<br>BRANCH PGB RRB /<br>10700739133 | PUNJAB NATIONAL<br>BANK/NEFT NODAL<br>BRANCH PGB RRB /<br>89961700005074 | STATE BANK OF<br>INDIA/Waring Khera /<br>65194455022 | UNION BANK OF<br>INDIA/NANDGARH -<br>BANDI /<br>464502010062258 | GURU NANAK COLLEGE<br>Kilianwali ISI Muktsar Sahibi             |
|---------------------------------|------------------|----------------------------------|-----------------------------------------------|----------------------------------------------|------------------------------------------------|-----------------------------------------------|------------------------------------------|-----------------------------------------------------------------------|-----------------------------------------------------------------------|--------------------------------------------------------------------------|------------------------------------------------------|-----------------------------------------------------------------|-----------------------------------------------------------------|
|                                 | 21375            | 21375                            | 21375                                         | 21375                                        | 21375                                          | 21375                                         | 21375                                    | 21375                                                                 | 21375                                                                 | 21375                                                                    | 21375                                                | 21496                                                           | MUE. JA                                                         |
|                                 | 18375            | 18375                            | 18375                                         | 18375                                        | 18375                                          | 18375                                         | 18375                                    | 18375                                                                 | 18375                                                                 | 18375                                                                    | 18375                                                | 18496                                                           | Principal Principal Principal Ref anivalits foliotiser Sability |
|                                 | 0                | 0                                | 0                                             | 0                                            |                                                | 0                                             | 0                                        | 0                                                                     |                                                                       | 0                                                                        | 0                                                    |                                                                 | Principal<br>K COLLEGE<br>uktsar Sahih                          |
|                                 | 18375            | 18375                            | 18375                                         | 18375                                        | 18375                                          | 18375                                         | 18375                                    | 18375                                                                 | 18375                                                                 | 18375                                                                    | 18375                                                | 18496                                                           |                                                                 |
|                                 | 3000             | 3000                             | 3000                                          | 3000                                         | 3000                                           | 3000                                          | 3000                                     | 3000                                                                  | 3000                                                                  | 3000                                                                     | 3000                                                 | 3000                                                            |                                                                 |
|                                 | 3000             | 3000                             | 3000                                          | 3000                                         | 3000                                           | 3000                                          | 3000                                     | 3000                                                                  | 3000                                                                  | 3000                                                                     | 3000                                                 | 3000                                                            |                                                                 |
|                                 | 5                | 10                               | : 2                                           | 0                                            | 0                                              | 10                                            | 10                                       | 0,                                                                    | 10                                                                    | 10                                                                       | 2                                                    | \$                                                              |                                                                 |
|                                 | Male/SC          | Male/SC                          | Male/SC                                       | Male/SC                                      | Female/SC                                      | Male/SC                                       | Male/SC                                  | Male/SC                                                               | Male/SC                                                               | Male/SC                                                                  | Female/SC                                            | Female/SC                                                       |                                                                 |
|                                 | DHARMPREET       | -                                |                                               | AR                                           | GAGANDEEP                                      |                                               | LOVISH                                   | TARANVIR<br>SINGH                                                     | MANPREET                                                              | GURMEET RAM Male/SC                                                      | 19 768383 KOMAL Female/S                             | MANDEEP<br>KAUR                                                 |                                                                 |
|                                 | 623600           | 627190                           | 600999                                        | 696252                                       | 699439                                         | 701701                                        | 736142                                   | 736451                                                                | 745533                                                                | 747087                                                                   | 768383                                               | 479677                                                          | Declaration                                                     |
|                                 | 6                | 2                                | =                                             | 12                                           | 5                                              | 7                                             | ŧ                                        | 4                                                                     | 4                                                                     | #                                                                        | ₽                                                    | 8                                                               | O                                                               |
|                                 | Rop              |                                  |                                               |                                              |                                                |                                               |                                          |                                                                       |                                                                       |                                                                          |                                                      |                                                                 |                                                                 |