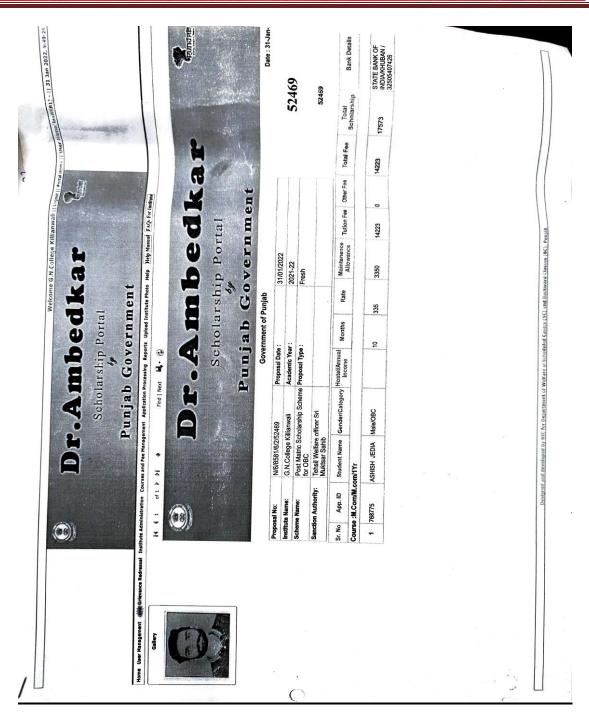

# 2. Post Matric Scholarship for Scheduled Caste and OBC ★ 2021-22

Postgraduate Multi Faculty Premier College

KILLIANWALI, DISTT. SRI MUKTSAR SAHIB (Pb.) - 151211
NAAC Accredited Grade "B"

| 11911000005114<br>PUNJAB NATION | 0755001500164462 | BANKILAMBI /<br>0755001500164499 | STATE BANK OF INDIA/KILLIANWALI / 65145313573 | STATE BANK OF INDIA/KILLIANWALI / 4049956093 | STATE BANK OF INDIA/Waring Khera / 65242174036 | STATE BANK OF INDIA/KILLIANWALI / 61166303150 | HDFC BANK LTD/KIL<br>WALI / 501003331090 | PUNJAB AND SIND<br>BANK/GURUDWARA<br>SAHIB SANGAT /<br>07731000303423 | PUNJAB NATIONAL<br>BANK/NEFT NODAL<br>BRANCH PGB RRB /<br>10700739133 | PUNJAB NATIONAL<br>BANK/NEFT NODAL<br>BRANCH PGB RRB /<br>89961700005074 | STATE BANK OF<br>INDIA/Waring Khera /<br>65194455022 | UNION BANK OF<br>INDIA/NANDGARH -<br>BANDI /<br>464502010062258 | GURU NANAK COLLEGE<br>Kilianwali ISI Muktsar Sahibi             |
|---------------------------------|------------------|----------------------------------|-----------------------------------------------|----------------------------------------------|------------------------------------------------|-----------------------------------------------|------------------------------------------|-----------------------------------------------------------------------|-----------------------------------------------------------------------|--------------------------------------------------------------------------|------------------------------------------------------|-----------------------------------------------------------------|-----------------------------------------------------------------|
|                                 | 21375            | 21375                            | 21375                                         | 21375                                        | 21375                                          | 21375                                         | 21375                                    | 21375                                                                 | 21375                                                                 | 21375                                                                    | 21375                                                | 21496                                                           | MUE. JA                                                         |
|                                 | 18375            | 18375                            | 18375                                         | 18375                                        | 18375                                          | 18375                                         | 18375                                    | 18375                                                                 | 18375                                                                 | 18375                                                                    | 18375                                                | 18496                                                           | Principal Principal Principal Ref anivalits foliotiser Sability |
|                                 | 0                | 0                                | 0                                             | 0                                            |                                                | 0                                             | 0                                        | 0                                                                     |                                                                       | 0                                                                        | 0                                                    |                                                                 | Principal<br>K COLLEGE<br>uktsar Sahih                          |
|                                 | 18375            | 18375                            | 18375                                         | 18375                                        | 18375                                          | 18375                                         | 18375                                    | 18375                                                                 | 18375                                                                 | 18375                                                                    | 18375                                                | 18496                                                           |                                                                 |
|                                 | 3000             | 3000                             | 3000                                          | 3000                                         | 3000                                           | 3000                                          | 3000                                     | 3000                                                                  | 3000                                                                  | 3000                                                                     | 3000                                                 | 3000                                                            |                                                                 |
|                                 | 3000             | 3000                             | 3000                                          | 3000                                         | 3000                                           | 3000                                          | 3000                                     | 3000                                                                  | 3000                                                                  | 3000                                                                     | 3000                                                 | 3000                                                            |                                                                 |
|                                 | 5                | 10                               | : 2                                           | 0                                            | 0                                              | 10                                            | 10                                       | 0,                                                                    | 10                                                                    | 10                                                                       | 2                                                    | \$                                                              |                                                                 |
|                                 | Male/SC          | Male/SC                          | Male/SC                                       | Male/SC                                      | Female/SC                                      | Male/SC                                       | Male/SC                                  | Male/SC                                                               | Male/SC                                                               | Male/SC                                                                  | Female/SC                                            | Female/SC                                                       |                                                                 |
|                                 | DHARMPREET       | -                                |                                               | AR                                           | GAGANDEEP                                      |                                               | LOVISH                                   | TARANVIR<br>SINGH                                                     | MANPREET                                                              | GURMEET RAM Male/SC                                                      | 19 768383 KOMAL Female/S                             | MANDEEP<br>KAUR                                                 |                                                                 |
|                                 | 623600           | 627190                           | 600999                                        | 696252                                       | 699439                                         | 701701                                        | 736142                                   | 736451                                                                | 745533                                                                | 747087                                                                   | 768383                                               | 479677                                                          | Declaration                                                     |
|                                 | 6                | 2                                | =                                             | 12                                           | 5                                              | 7                                             | ŧ                                        | 4                                                                     | 4                                                                     | #                                                                        | ₽                                                    | 8                                                               | O                                                               |
|                                 | Rop              |                                  |                                               |                                              |                                                |                                               |                                          |                                                                       |                                                                       |                                                                          |                                                      |                                                                 |                                                                 |