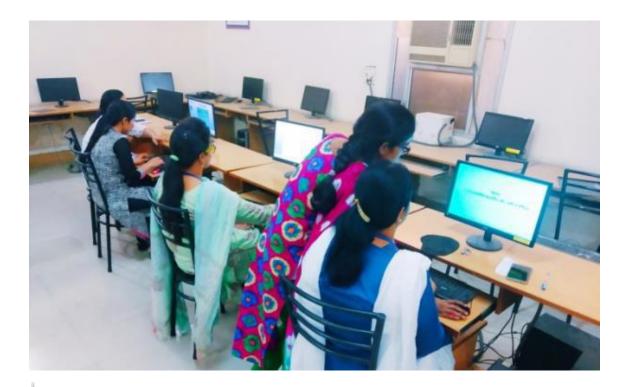

## 3. <u>Computer Laboratories</u>

Computer Lab

GURU NANAK COLLEGE Postgraduate Multi Faculty Premier College

KILLIANWALI, DISTT. SRI MUKTSAR SAHIB (Pb.) - 151211 NAAC Accredited Grade "B"

Recognized by U.G.C. Under Section 2 (f) & 12 (B) & Permanently Affiliated to Panjab University Chandigarh