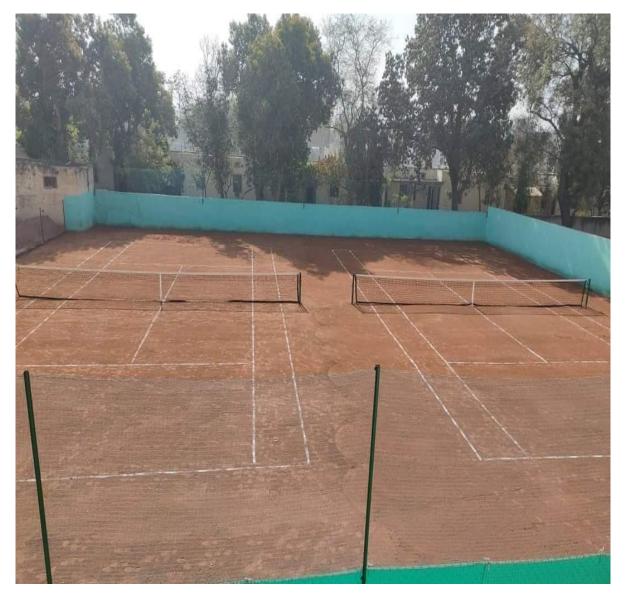

#### Basketball Court

GURU NANAK COLLEGE Postgraduate Multi Faculty Premier College

KILLIANWALI, DISTT. SRI MUKTSAR SAHIB (Pb.) - 151211 NAAC Accredited Grade "B"

Recognized by U.G.C. Under Section 2 (f) & 12 (B) & Permanently Affiliated to Panjab University Chandigarh