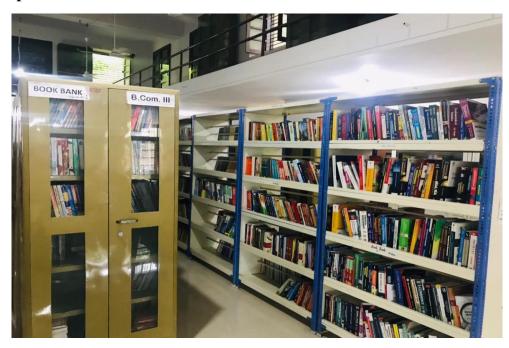

NAAC Accredited Grade "B"

GURU NANAK COLLEGE Postgraduate Multi Faculty Premier College

KILLIANWALI, DISTT. SRI MUKTSAR SAHIB (Pb.) - 151211 NAAC Accredited Grade "B"

> Book Bank Facility

**GURU NANAK COLLEGE** Postgraduate Multi Faculty Premier College KILLIANWALI, DISTT. SRI MUKTSAR SAHIB (Pb.) - 151211