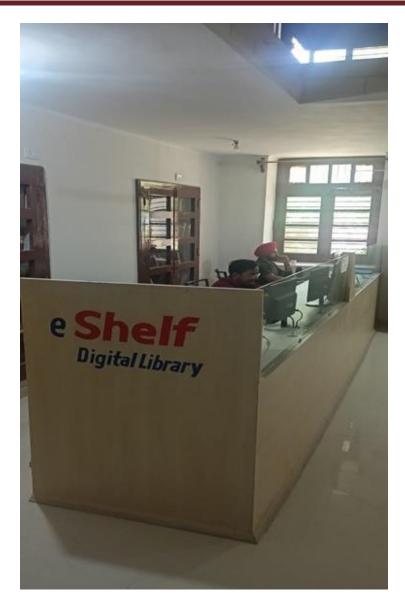

## 1. Library

**GURU NANAK COLLEGE** Postgraduate Multi Faculty Premier College KILLIANWALI, DISTT. SRI MUKTSAR SAHIB (Pb.) - 151211 NAAC Accredited Grade "B"

NAAC Accredited Grade "B"

Postgraduate Multi Faculty Premier College KILLIANWALI, DISTT. SRI MUKTSAR SAHIB (Pb.) - 151211

NAAC Accredited Grade "B"

GURU NANAK COLLEGE Postgraduate Multi Faculty Premier College

KILLIANWALI, DISTT. SRI MUKTSAR SAHIB (Pb.) - 151211 NAAC Accredited Grade "B"

> Book Bank Facility

**GURU NANAK COLLEGE** Postgraduate Multi Faculty Premier College KILLIANWALI, DISTT. SRI MUKTSAR SAHIB (Pb.) - 151211