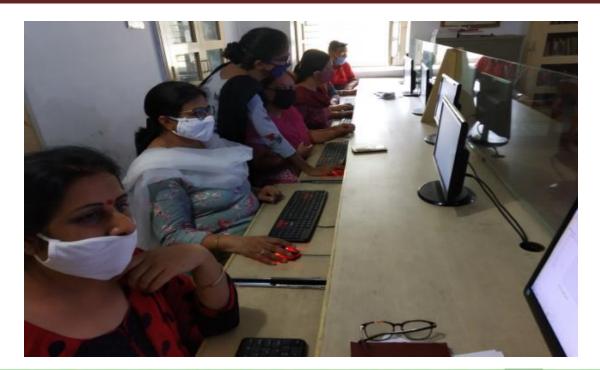

## 3. <u>Computer Laboratories</u>

Computer Lab

GURU NANAK COLLEGE Postgraduate Multi Faculty Premier College

KILLIANWALI, DISTT. SRI MUKTSAR SAHIB (Pb.) - 151211 NAAC Accredited Grade "B"

Recognized by U.G.C. Under Section 2 (f) & 12 (B) & Permanently Affiliated to Panjab University Chandigarh