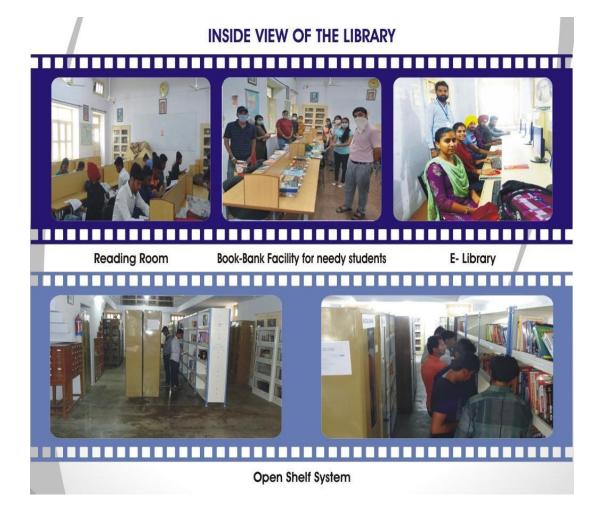

## 1. Library

**GURU NANAK COLLEGE** Postgraduate Multi Faculty Premier College KILLIANWALI, DISTT. SRI MUKTSAR SAHIB (Pb.) - 151211 NAAC Accredited Grade "B"

NAAC Accredited Grade "B"

Postgraduate Multi Faculty Premier College KILLIANWALI, DISTT. SRI MUKTSAR SAHIB (Pb.) - 151211

NAAC Accredited Grade "B"

GURU NANAK COLLEGE Postgraduate Multi Faculty Premier College

KILLIANWALI, DISTT. SRI MUKTSAR SAHIB (Pb.) - 151211 NAAC Accredited Grade "B"

> Book Bank Facility

**GURU NANAK COLLEGE** Postgraduate Multi Faculty Premier College KILLIANWALI, DISTT. SRI MUKTSAR SAHIB (Pb.) - 151211

NAAC Accredited Grade "B"

ognized by U.G.C. Under Section 2 (f) & 12 (B) & Permanently Affiliated to Panjab University Chandigarh Rec

➢ Reading Room

Recognized by U.G.C. Under Section 2 (f) & 12 (B) & Permanently Affiliated to Panjab University Chandigarh

#### Reference Section

## > Open Book Shelves

**GURU NANAK COLLEGE** Postgraduate Multi Faculty Premier College KILLIANWALI, DISTT. SRI MUKTSAR SAHIB (Pb.) - 151211 NAAC Accredited Grade "B"

Magazines and Journals

Postgraduate Multi Faculty Premier College KILLIANWALI, DISTT. SRI MUKTSAR SAHIB (Pb.) - 151211 NAAC Accredited Grade "B"