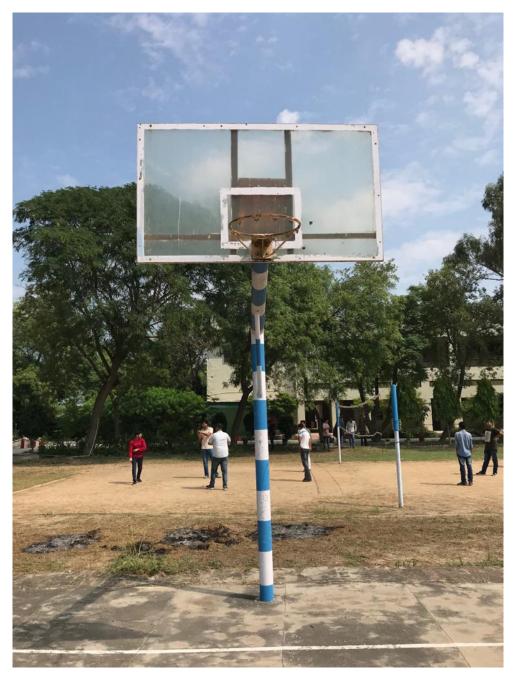

#### Basketball Court

GURU NANAK COLLEGE Postgraduate Multi Faculty Premier College

KILLIANWALI, DISTT. SRI MUKTSAR SAHIB (Pb.) - 151211 NAAC Accredited Grade "B"

Recognized by U.G.C. Under Section 2 (f) & 12 (B) & Permanently Affiliated to Panjab University Chandigarh