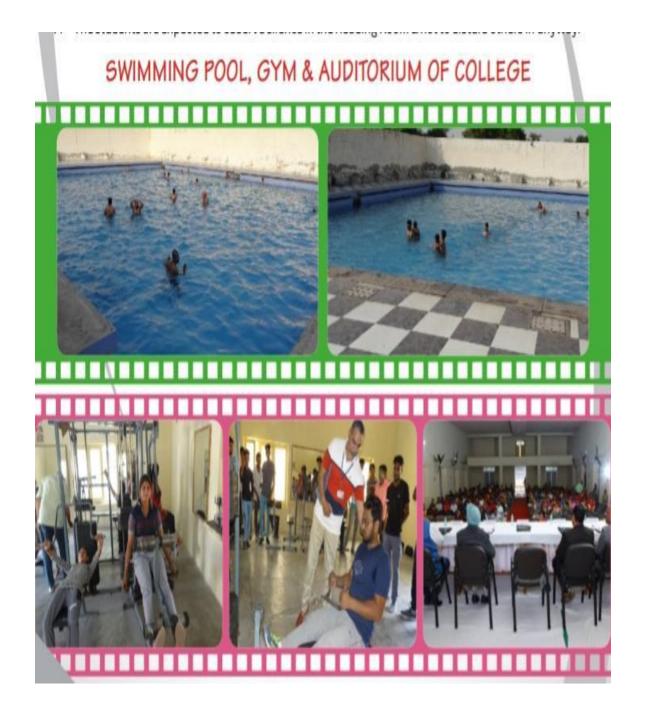

#### > Gymnasium and Swimming Pool

**GURU NANAK COLLEGE** Postgraduate Multi Faculty Premier College KILLIANWALI, DISTT. SRI MUKTSAR SAHIB (Pb.) - 151211

NAAC Accredited Grade "B"

Recognized by U.G.C. Under Section 2 (f) & 12 (B) & Permanently Affiliated to Panjab University Chandigarh