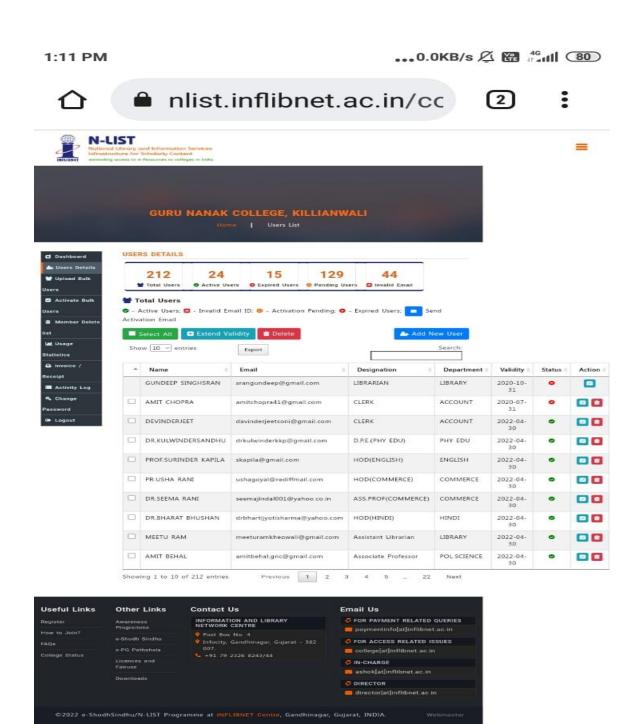

| 1287                                                                     | 2902/2                                                                                       | 2 bodes                                                                 | 200 671 000 000 000 000 000 000 000 000 000 0 | 1                                                             | Rs. F.                                                                                |



Postgraduate Multi Faculty Premier College

KILLIANWALI, DISTT. SRI MUKTSAR SAHIB (Pb.) - 151211 NAAC Accredited Grade "B"

Recognized by U.G.C. Under Section 2 (f) & 12 (B) & Permanently Affiliated to Panjab University Chandigarh

- 4. Usage of E-Library
- Online Access





# GURU NANAK COLLEGE Postgraduate Multi Faculty Premier College KILLIANWALI, DISTT. SRI MUKTSAR SAHIB (Pb.) - 151211

NAAC Accredited Grade "B"

gnized by U.G.C. Under Section 2 (f) & 12 (B) & Permanently Affiliated to Panjab University Chandigarh

#### 5. Book Bank





Postgraduate Multi Faculty Premier College KILLIANWALI, DISTT. SRI MUKTSAR SAHIB (Pb.) - 151211 NAAC Accredited Grade "B"

Recognized by U.G.C. Under Section 2 (f) & 12 (B) & Permanently Affiliated to Panjab University Chandigarh

#### 6. Usage of Reading Room