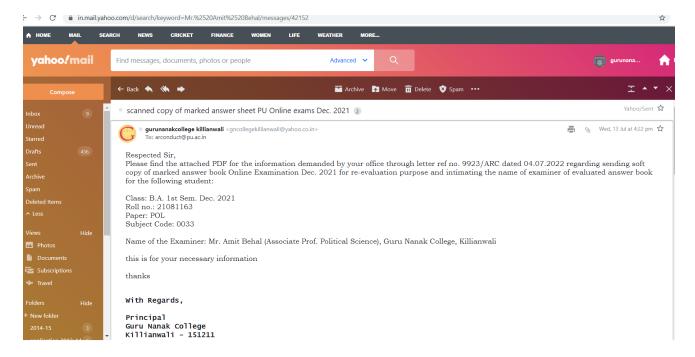

Recognized by U.G.C. Under Section 2 (f) & 12 (B) & Permanently Affiliated to Panjab University Chandigarh

scanned copy of marked answer sheet PU Online exams Dec. 2021

From: gorunanakcollege killianwali (procilegekillianeali 8 yahoo co.m.

arconduct pulacin

Dine: Wednesday, 13 July, 2022, 04:22 pm IST

Respected Sir.

Please find the attached PDF for the information demanded by your office through letter ref no. 9923/ARC dated 04.07.2022 regarding sending soft copy of marked answer book Online Examination Dec. 2021 for re-evaluation purpose and intimating the name of examiner of evaluated answer book for the following student:

Class: B.A. 1st Sem. Dec. 2021

Roll no.: 21081163

Paper: POL

Subject Code: 0033

Name of the Examiner: Mr. Amit Behal (Associate Prof. Political Science), Guru

Nanak College, Killianwali

this is for your necessary information

thanks

With Regards,

Principal Guru Nanak College Killianwali - 151211 (Sri Muktsar Sahib) Punjab.

Mob: 84273-60037, 99145-66493 Ph. 01668-222345

DocScanner Jul 13, 2022 3-49 PM.pdf 3MB Flance

KILLIANWALI, DISTT. SRI MUKTSAR SAHIB (Pb.) - 151211