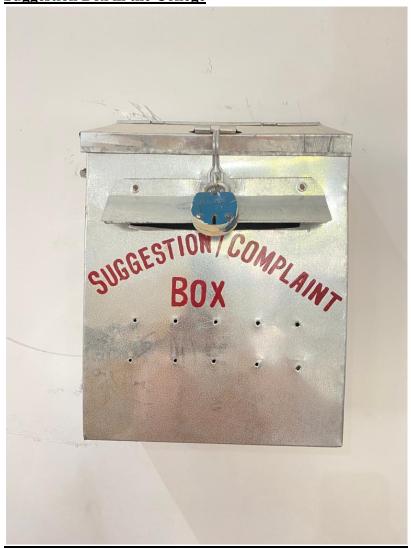

e Examination Dec. 2021 for re-evaluation purpose and intimating the name of examiner of evaluated answer book for the following student:

Class: B.A. 1st Sem. Dec. 2021

Roll no.: 21081163

Paper: POL

Subject Code: 0033

Name of the Examiner: Mr. Amit Behal (Associate Prof. Political Science), Guru

Nanak College, Killianwali

this is for your necessary information

thanks

With Regards,

Principal Guru Nanak College Killianwali - 151211 (Sri Muktsar Sahib) Punjab.

Mob: 84273-60037, 99145-66493 Ph. 01668-222345



DocScanner Jul 13, 2022 3-49 PM.pdf 3MB Flance



KILLIANWALI, DISTT. SRI MUKTSAR SAHIB (Pb.) - 151211

NAAC Accredited Grade "B"

Recognized by U.G.C. Under Section 2 (f) & 12 (B) & Permanently Affiliated to Panjab University Chandigarh

### 2. Suggestion Box in the College





# GURU NANAK COLLEGE Postgraduate Multi Faculty Premier College

KILLIANWALI, DISTT. SRI MUKTSAR SAHIB (Pb.) - 151211 NAAC Accredited Grade "B"

Recognized by U.G.C. Under Section 2 (f) & 12 (B) & Permanently Affiliated to Panjab University Chandigarh





Postgraduate Multi Faculty Premier College

KILLIANWALI, DISTT. SRI MUKTSAR SAHIB (Pb.) - 151211 NAAC Accredited Grade "B"

Recognized by U.G.C. Under Section 2 (f) & 12 (B) & Permanently Affiliated to Panjab University Chandigarh

### 3. Committees in the College

### COMMITTEES, SOCIETIES & CLUBS 2021-22

#### INTERNAL QUALITY ASSURANCE CELL

Sh. Neeraj Jindal, Secretary Managing Committee Dr. S.S. Thakur (Principal) Dr. Bharat Bhushan, (C) Sh. M.L. Grover, External Member Sh. Manish Bansol, External Member Dr. K.S. Sandhu./

Mrs.