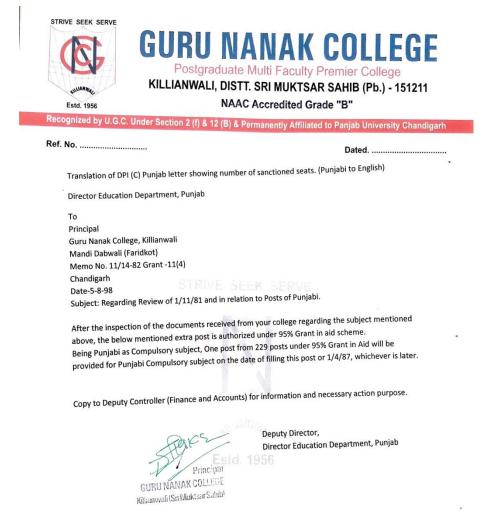

## GURU NANAK COLLEGE Postgraduate Multi Faculty Premier College

KILLIANWALI, DISTT. SRI MUKTSAR SAHIB (Pb.) - 151211

NAAC Accredited Grade "B"

Recognized by U.G.C. Under Section 2 (f) & 12 (B) & Permanently Affiliated to Panjab University Chandigarh