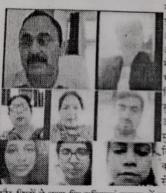

# GURU NANAK COLLEGE Postgraduate Multi Faculty Premier College

KILLIANWALI, DISTT. SRI MUKTSAR SAHIB (Pb.) - 151211 NAAC Accredited Grade "B"

| Proceedings                                                                                                                                                               |
|---------------------------------------------------------------------------------------------------------------------------------------------------------------------------|
| 7-                                                                                                                                                                        |
| An Online Extension Lecture was organised                                                                                                                                 |
| by Women Cell in collaboration with N.S.S.                                                                                                                                |
| unit on the topic "Domestic Violence" to                                                                                                                                  |
| Celebrate International Women's Day on                                                                                                                                    |
| 8th March 2021. This lecture was organis                                                                                                                                  |
| on Google Meet using link of ze-yggs- in                                                                                                                                  |
| Dr. Mandis Care Shellon, Senior House Care                                                                                                                                |
| Sessions lovet Rathinds was invited and                                                                                                                                   |
| Sent the invitation through I all col-                                                                                                                                    |
| ahillonmksidhula gmail. com. Dr. 1. januar                                                                                                                                |
| Dhillon (Resource Person) pointed out the                                                                                                                                 |
| Clucial sole of women by queling                                                                                                                                          |
| examples and thanked God gor previous                                                                                                                                     |
| blessings to Women for survival of this                                                                                                                                   |
| world. Dir Shellon also pointed out and                                                                                                                                   |
| alluded the causes and consequences of                                                                                                                                    |
| less enrollment of guils in education about                                                                                                                               |
| the usual and results of Domestic Venence                                                                                                                                 |
| Madam Mandip kane Shellon was welcomed                                                                                                                                    |
| by Mrs. Surinder Kapile Convenor Women Cell-                                                                                                                              |
| Principal Dl. Surnder dryk Shakur Expressed                                                                                                                               |
| his views and said that due to lack of                                                                                                                                    |
| Confidence and awareness the women participation                                                                                                                          |
| in one country is less than expected, despite                                                                                                                             |
| the efforts of our government. The Co- Convener                                                                                                                           |
| Dr. Leena Kani gave vote of thanks in the end.                                                                                                                            |
| Dr. Leems Rame gave vote of thanks in Theend. Approximately 33 strolents joined through Google. Meet including 17 boys of 16 girls and 12 teachers attended this lecture. |
| Meet including 17 boys of 16 girls and 12 warren                                                                                                                          |
| attended this lecture.                                                                                                                                                    |